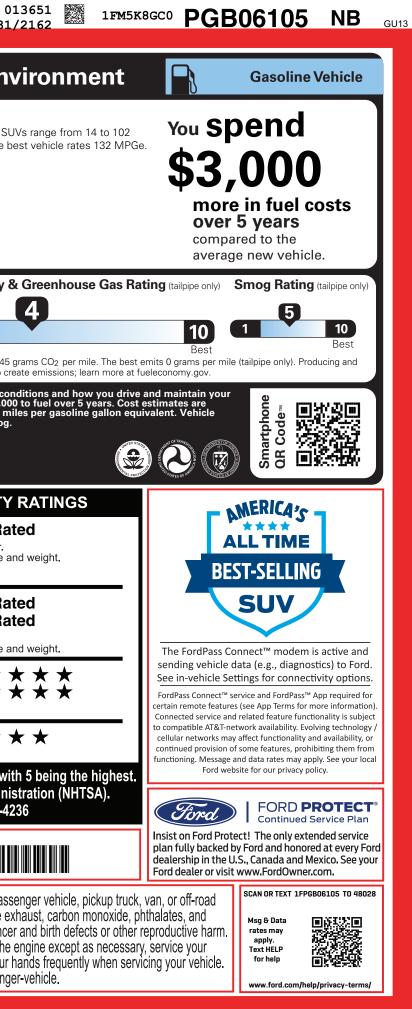

| CHI-000670 GA                                                                                                                                                                                                                                                                                                                                                                                                                                                                    | 9-NORMAL, NB, 200670, PE052 <b>15(</b>                                                                                                                                                                                                                                                                                                               | 00 120230515 55                                                                                                                                                                                                                                                                                                                                                                                                                                                                                                                                                                             | 72 UTC CERTICERT TH                                                                                                                                                                                                                                                                              | J R GA<br>RD RAMP BUMP CA                                                                                                     | MP BOOK EXFL ROTA                                                                                                                                                                                                                                                                                                                                                                                                                         | 01<br>331/                                                                                                                                                                                                                                                                                                                                                                                                                                                                                                                                                                                                                                                                                                                                                                                                                                                                                                                                                                                                                                                                                                                                                                                                                                                                                                                                                                                                                                                                                                                                                                                                                                                                                                                                                                                                                                                                                                                                                                                                                                                                                                                                                                                                                                                                                                                                                                                                                                                                                                                                             |
|----------------------------------------------------------------------------------------------------------------------------------------------------------------------------------------------------------------------------------------------------------------------------------------------------------------------------------------------------------------------------------------------------------------------------------------------------------------------------------|------------------------------------------------------------------------------------------------------------------------------------------------------------------------------------------------------------------------------------------------------------------------------------------------------------------------------------------------------|---------------------------------------------------------------------------------------------------------------------------------------------------------------------------------------------------------------------------------------------------------------------------------------------------------------------------------------------------------------------------------------------------------------------------------------------------------------------------------------------------------------------------------------------------------------------------------------------|--------------------------------------------------------------------------------------------------------------------------------------------------------------------------------------------------------------------------------------------------------------------------------------------------|-------------------------------------------------------------------------------------------------------------------------------|-------------------------------------------------------------------------------------------------------------------------------------------------------------------------------------------------------------------------------------------------------------------------------------------------------------------------------------------------------------------------------------------------------------------------------------------|--------------------------------------------------------------------------------------------------------------------------------------------------------------------------------------------------------------------------------------------------------------------------------------------------------------------------------------------------------------------------------------------------------------------------------------------------------------------------------------------------------------------------------------------------------------------------------------------------------------------------------------------------------------------------------------------------------------------------------------------------------------------------------------------------------------------------------------------------------------------------------------------------------------------------------------------------------------------------------------------------------------------------------------------------------------------------------------------------------------------------------------------------------------------------------------------------------------------------------------------------------------------------------------------------------------------------------------------------------------------------------------------------------------------------------------------------------------------------------------------------------------------------------------------------------------------------------------------------------------------------------------------------------------------------------------------------------------------------------------------------------------------------------------------------------------------------------------------------------------------------------------------------------------------------------------------------------------------------------------------------------------------------------------------------------------------------------------------------------------------------------------------------------------------------------------------------------------------------------------------------------------------------------------------------------------------------------------------------------------------------------------------------------------------------------------------------------------------------------------------------------------------------------------------------------|
|                                                                                                                                                                                                                                                                                                                                                                                                                                                                                  | CLE DESCRIPTION<br>EXPLORER ST 4WD<br>2023 EXPLORER ST 4WD<br>119" WHEELBASE<br>3.0L ECOBOOST V6 ENGINE<br>10-SPEED AUTO TRANSMISSIO                                                                                                                                                                                                                 | INTERIOR                                                                                                                                                                                                                                                                                                                                                                                                                                                                                                                                                                                    | PG BOG<br>white met tri-coat<br>leather-trimmed seats                                                                                                                                                                                                                                            |                                                                                                                               | Fuel Economy                                                                                                                                                                                                                                                                                                                                                                                                                              | OMY and Env<br>MPG Standard SUV<br>MPG. The bes                                                                                                                                                                                                                                                                                                                                                                                                                                                                                                                                                                                                                                                                                                                                                                                                                                                                                                                                                                                                                                                                                                                                                                                                                                                                                                                                                                                                                                                                                                                                                                                                                                                                                                                                                                                                                                                                                                                                                                                                                                                                                                                                                                                                                                                                                                                                                                                                                                                                                                        |
| STANDARD EQUIPMENT INCLUDED AT NO EXTRA CHARGE                                                                                                                                                                                                                                                                                                                                                                                                                                   |                                                                                                                                                                                                                                                                                                                                                      |                                                                                                                                                                                                                                                                                                                                                                                                                                                                                                                                                                                             |                                                                                                                                                                                                                                                                                                  |                                                                                                                               |                                                                                                                                                                                                                                                                                                                                                                                                                                           | 18 24                                                                                                                                                                                                                                                                                                                                                                                                                                                                                                                                                                                                                                                                                                                                                                                                                                                                                                                                                                                                                                                                                                                                                                                                                                                                                                                                                                                                                                                                                                                                                                                                                                                                                                                                                                                                                                                                                                                                                                                                                                                                                                                                                                                                                                                                                                                                                                                                                                                                                                                                                  |
| EXTERIOR<br>• EASY FUEL® CAPLESS FILLER<br>• FRT/RR SKID PLATE ELEMENTS<br>• GRILLE - BLACK MESH INSERT<br>• HEAD/TAILLAMPS - BLACKOUT<br>• HEADLAMPS - AUTO LED<br>• LED SIGNATURE LIGHTING<br>• LWR BODYSIDE CLADDING-BLK<br>• PRIVACY GLASS - REAR DOORS<br>• QUAD TIP DUAL EXHAUST<br>• REAR INT WIPER/WASH/DFRST<br>• TAILLAMPS/FOG LAMPS - LED<br>• TRAILER SWAY CONTROL                                                                                                   | INTERIOR<br>• 12" LCD DIGITAL IP CLUSTER<br>• 1ST/2ND RW FLR MATS-CARPET<br>• 1TOUCH UP/DOWN DR/PASS WIN<br>• DUAL ILLUM VIS VANITY MIRR<br>• HTD LTHR WRAPPED STEER WHL<br>W/LOGO, MOUNTED CONTROLS<br>• POWERPOINTS - 12V<br>• ROTARY GEAR SHIFT DIAL<br>• SPORT BUCKET FRONT SEATS<br>• TRI-ZONE ELECTRNC TMP CTRL<br>• USB A(1) AND C(1)-1ST ROW | FUNCTIONAL<br>• 4-DR INTELL ACCESS LOCK<br>UNLOCK W/PUSH-BUTTON 3<br>• CLASS IV TRAILER TOW PK<br>• FORD CO-PILOT360™<br>• FORDPASS™ CONNECT<br>• REAR PARKING SENSORS<br>• REAR VIEW CAMERA<br>• REFRESH95<br>• REMOTE START SYSTEM<br>• SECURICODE KEYLESS KEY<br>• SIDE-WIND STABILIZATION<br>• SIRIUSXM® - SVC N/A AK&H<br>• SPORT-TUNED SUSPENSIO<br>• SYNC®3 W/TOUCHSCR/APH<br>• TERRAIN MANAGEMENT SY                                                                                                                                                                                | START • AIRBAG-DRIVER/P<br>G • AIRBAGS - DUAL S<br>• AIRBAGS - DUAL S<br>• AIRBAGS - FRONT<br>MOUNTED SIDE IM<br>• AIRBAGS - SAFET<br>• INDIV TIRE PRESS<br>• LATCH CHILD SAF<br>• PERIMETER ALARI<br>(PAD • PERSONAL SAFET<br>• SOS POST-CRASH<br>HI<br>N <u>WARRANTY</u><br>• 3YR/36,000 BUMPI | WITH RSC®<br>ASS KNEE<br>STAGE FRONT<br>SEAT<br>IPACT<br>7 CANOPY®<br>MONIT SYS<br>ETY SYSTEM<br>M<br>Y SYSTEM™<br>ALERT SYS™ |                                                                                                                                                                                                                                                                                                                                                                                                                                           | t Fuel Economy &<br>Tuel |
| INCLUDED ON THIS VEHICLE                                                                                                                                                                                                                                                                                                                                                                                                                                                         | (MSRP)                                                                                                                                                                                                                                                                                                                                               |                                                                                                                                                                                                                                                                                                                                                                                                                                                                                                                                                                                             |                                                                                                                                                                                                                                                                                                  | (MSRP)                                                                                                                        | emissions are a significant cause of                                                                                                                                                                                                                                                                                                                                                                                                      | climate change and smog.                                                                                                                                                                                                                                                                                                                                                                                                                                                                                                                                                                                                                                                                                                                                                                                                                                                                                                                                                                                                                                                                                                                                                                                                                                                                                                                                                                                                                                                                                                                                                                                                                                                                                                                                                                                                                                                                                                                                                                                                                                                                                                                                                                                                                                                                                                                                                                                                                                                                                                                               |
| EQUIPMENT GROUP 401A<br>•ST HIGH PACKAGE<br>•ST STREET PACK<br>•FORD CO-PILOT360 ASSIST+<br>DOTIONAL EQUIPMENT/OTHER<br>2023 MODEL YEAR<br>STAR WHITE MET TRI-COAT<br>P275/45R21 A/S BSW TIRES<br>21" ALUMINUM WHEELS<br>PERFORMANCE BRAKES<br>FLR LNERS/CARPET MATS:RWS 1&2<br>50 STATE EMISSIONS<br>TWIN PANEL MOONROOF<br>4G LTE WI-FI HOTSPOT CREDIT<br>TECHNOLOGY PACKAGE<br>.B&O SOUND SYTEM W/14 SPEAKERS<br>.10.1" LCD PORTRAIT TOUCHSCRN<br>FRONT LICENSE PLATE BRACKET | 5,440.00                                                                                                                                                                                                                                                                                                                                             |                                                                                                                                                                                                                                                                                                                                                                                                                                                                                                                                                                                             | PRICE INFORMATION<br>BASE PRICE \$52,005<br>TOTAL OPTIONS/OTHER 9,105                                                                                                                                                                                                                            |                                                                                                                               | fueleconomy.gov                                                                                                                                                                                                                                                                                                                                                                                                                           |                                                                                                                                                                                                                                                                                                                                                                                                                                                                                                                                                                                                                                                                                                                                                                                                                                                                                                                                                                                                                                                                                                                                                                                                                                                                                                                                                                                                                                                                                                                                                                                                                                                                                                                                                                                                                                                                                                                                                                                                                                                                                                                                                                                                                                                                                                                                                                                                                                                                                                                                                        |
|                                                                                                                                                                                                                                                                                                                                                                                                                                                                                  | 795.00<br>200.00<br>NO CHARGE<br>1,695.00<br>- 20.00<br>995.00<br>NO CHARGE                                                                                                                                                                                                                                                                          | DEST<br>Included wi<br>experiential<br>Included w<br>experiential<br>Included w<br>experiential<br>Breakfast for<br>Exclusive S<br>externed lum<br>Exclusive S<br>externed lum<br>For all progra<br>or contact the<br>The compliment<br>Eligible participe<br>calendar year for | erience<br>I stay<br>nner reception for you and a guest<br>or you and a guest                                                                                                                                                                                                                    | Astsuvexperience.com<br>-SPEED (7733).<br>wrers of the new Explorer ST.<br>Explorer ST will have one<br>T SUV Experience.     | Overall Vehicle ScoreBased on the combined ratings ofShould ONLY be compared to othFrontal<br>CrashDriver<br>PasserBased on the risk of injury in a fro<br>Should ONLY be compared to othSide<br>CrashFront s<br>Rear seBased on the risk of injury in a sideSide<br>CrashRear seBased on the risk of injury in a sideSide<br>CrashRear seBased on the risk of injury in a sideStar ratings range from 1 to 5<br>Source: National Highway | 5-STAR SAFETY<br>Not Rate<br>f frontal, side and rollover.<br>her vehicles of similar size and<br>Not Rate<br>not a limpact.<br>her vehicles of similar size and<br>her vehicles of similar s                                                                                                                                                                                                                                                                                              |
|                                                                                                                                                                                                                                                                                                                                                                                                                                                                                  |                                                                                                                                                                                                                                                                                                                                                      | ТО                                                                                                                                                                                                                                                                                                                                                                                                                                                                                                                                                                                          | TAL MSRP \$62                                                                                                                                                                                                                                                                                    | ,705.00                                                                                                                       | 1F1<br>                                                                                                                                                                                                                                                                                                                                                                                                                                   | M5K8GC0PGB06105                                                                                                                                                                                                                                                                                                                                                                                                                                                                                                                                                                                                                                                                                                                                                                                                                                                                                                                                                                                                                                                                                                                                                                                                                                                                                                                                                                                                                                                                                                                                                                                                                                                                                                                                                                                                                                                                                                                                                                                                                                                                                                                                                                                                                                                                                                                                                                                                                                                                                                                                        |
|                                                                                                                                                                                                                                                                                                                                                                                                                                                                                  | СА14                                                                                                                                                                                                                                                                                                                                                 | CONVOY                                                                                                                                                                                                                                                                                                                                                                                                                                                                                                                                                                                      | Whether you decide to lea                                                                                                                                                                                                                                                                        |                                                                                                                               |                                                                                                                                                                                                                                                                                                                                                                                                                                           | . 881 18111 88881 1111 8811881 1111 881181 1811 88118 88118<br>                                                                                                                                                                                                                                                                                                                                                                                                                                                                                                                                                                                                                                                                                                                                                                                                                                                                                                                                                                                                                                                                                                                                                                                                                                                                                                                                                                                                                                                                                                                                                                                                                                                                                                                                                                                                                                                                                                                                                                                                                                                                                                                                                                                                                                                                                                                                                                                                                                                                                        |
|                                                                                                                                                                                                                                                                                                                                                                                                                                                                                  | ITEM #:                                                                                                                                                                                                                                                                                                                                              | 21-Z69J O/T 2 Ford                                                                                                                                                                                                                                                                                                                                                                                                                                                                                                                                                                          | vehicle, you'll find the cho<br>Credit for you. See your dealer fo<br>www.ford.com/finance.                                                                                                                                                                                                      | bices that are right<br>or details or visit                                                                                   | WARNING: Operating, servi vehicle can expose you to ch lead, which are known to the State                                                                                                                                                                                                                                                                                                                                                 | cing and maintaining a passe<br>remicals including engine exh<br>of California to cause cancer                                                                                                                                                                                                                                                                                                                                                                                                                                                                                                                                                                                                                                                                                                                                                                                                                                                                                                                                                                                                                                                                                                                                                                                                                                                                                                                                                                                                                                                                                                                                                                                                                                                                                                                                                                                                                                                                                                                                                                                                                                                                                                                                                                                                                                                                                                                                                                                                                                                         |
|                                                                                                                                                                                                                                                                                                                                                                                                                                                                                  | This label is affixed pursuant to the<br>Information Disclosure Act. Gase<br>State and Local taxes are not incl<br>options or accessories are not incl                                                                                                                                                                                               | oline, License, and Title Fees,<br>uded. Dealer installed <b>PE</b>                                                                                                                                                                                                                                                                                                                                                                                                                                                                                                                         | PE052 N RB 2X 355 000670 05 05 23                                                                                                                                                                                                                                                                |                                                                                                                               | To minimize exposure, avoid breathing exhaust, do not idle the e vehicle in a well-ventilated area and wear gloves or wash your has For more information go to www.P65Warnings.ca.gov/passenger                                                                                                                                                                                                                                           |                                                                                                                                                                                                                                                                                                                                                                                                                                                                                                                                                                                                                                                                                                                                                                                                                                                                                                                                                                                                                                                                                                                                                                                                                                                                                                                                                                                                                                                                                                                                                                                                                                                                                                                                                                                                                                                                                                                                                                                                                                                                                                                                                                                                                                                                                                                                                                                                                                                                                                                                                        |
|                                                                                                                                                                                                                                                                                                                                                                                                                                                                                  |                                                                                                                                                                                                                                                                                                                                                      |                                                                                                                                                                                                                                                                                                                                                                                                                                                                                                                                                                                             |                                                                                                                                                                                                                                                                                                  |                                                                                                                               |                                                                                                                                                                                                                                                                                                                                                                                                                                           | 1000005151                                                                                                                                                                                                                                                                                                                                                                                                                                                                                                                                                                                                                                                                                                                                                                                                                                                                                                                                                                                                                                                                                                                                                                                                                                                                                                                                                                                                                                                                                                                                                                                                                                                                                                                                                                                                                                                                                                                                                                                                                                                                                                                                                                                                                                                                                                                                                                                                                                                                                                                                             |