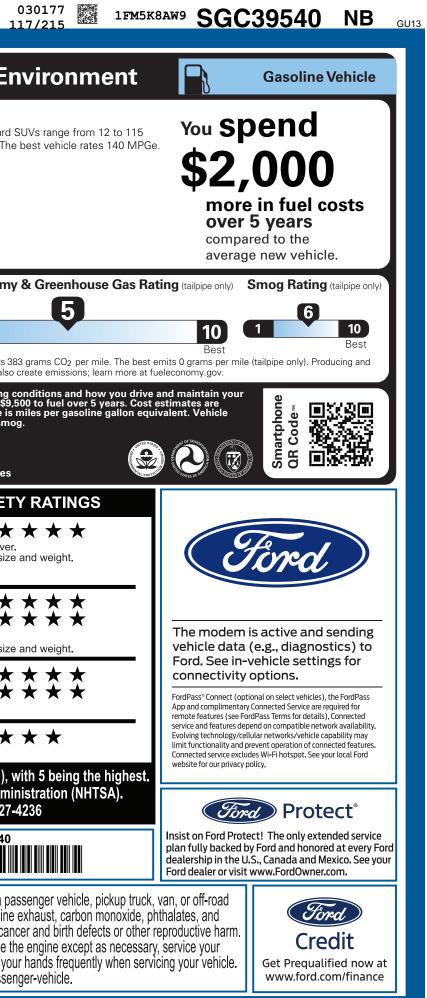

CA

FD

W 120250615 2924 CERTCERT TRD RAMPBUMPCAMPBOOKEXFLROTABATT

| ford.com                                                                                                                                                                                                                                                                                                                                                                                                                                                                                                                                                                                                                                                                                                                                         | 2025 UT<br>119" WH<br>3.3L HYI                                                                                                                                                                                 | N<br>CEIN<br>ILITY AWD<br>IEELBASE<br>BRID ENGINE<br>ODULR HYBRD                                                                                                                                                                                      | (<br>INTI                                                                                                                                                                                                                                                                                                                                                                                                                                                                                                                                                                                                                                                                                                                                                                                                                                                                                                                                                                                                                                                                                                                                                                                                                                                                                                                                                                                                                                                                                                                                                                                                                                                                                                                                                                                                                                                                                                                          | FOR<br>TERIOR<br>DXFORD WHITE<br>ERIOR<br>EBONY CLOTH FR                                                             | SG <b>C39</b>                   | 540                                                                                  |                                                                                                                                                                                                                                                                                                                                                                                                                                                                                                                                                                                                                                                                                                                                                                                                                                                                                                                                                                                                                                                                                                                                                                                                                                                                                                                                                                                                                                                                                                                                                                                                                                                                                                                                                                                                                                                                                                                                                                                                                                                                                                                                       | _                                        |                                                                                                                                                                                                                                                                                                                                                                                                                                                                                                                                                                                                                                                                                                                                                                                                                                                                                                                                                                                                                                                                                                                                                                                                                                                                                                                                                                                                                                                                                                                                                                                                                                                                                                                                                                                                                                                                                                                                                                                                                                                                                                                               |
|--------------------------------------------------------------------------------------------------------------------------------------------------------------------------------------------------------------------------------------------------------------------------------------------------------------------------------------------------------------------------------------------------------------------------------------------------------------------------------------------------------------------------------------------------------------------------------------------------------------------------------------------------------------------------------------------------------------------------------------------------|----------------------------------------------------------------------------------------------------------------------------------------------------------------------------------------------------------------|-------------------------------------------------------------------------------------------------------------------------------------------------------------------------------------------------------------------------------------------------------|------------------------------------------------------------------------------------------------------------------------------------------------------------------------------------------------------------------------------------------------------------------------------------------------------------------------------------------------------------------------------------------------------------------------------------------------------------------------------------------------------------------------------------------------------------------------------------------------------------------------------------------------------------------------------------------------------------------------------------------------------------------------------------------------------------------------------------------------------------------------------------------------------------------------------------------------------------------------------------------------------------------------------------------------------------------------------------------------------------------------------------------------------------------------------------------------------------------------------------------------------------------------------------------------------------------------------------------------------------------------------------------------------------------------------------------------------------------------------------------------------------------------------------------------------------------------------------------------------------------------------------------------------------------------------------------------------------------------------------------------------------------------------------------------------------------------------------------------------------------------------------------------------------------------------------|----------------------------------------------------------------------------------------------------------------------|---------------------------------|--------------------------------------------------------------------------------------|---------------------------------------------------------------------------------------------------------------------------------------------------------------------------------------------------------------------------------------------------------------------------------------------------------------------------------------------------------------------------------------------------------------------------------------------------------------------------------------------------------------------------------------------------------------------------------------------------------------------------------------------------------------------------------------------------------------------------------------------------------------------------------------------------------------------------------------------------------------------------------------------------------------------------------------------------------------------------------------------------------------------------------------------------------------------------------------------------------------------------------------------------------------------------------------------------------------------------------------------------------------------------------------------------------------------------------------------------------------------------------------------------------------------------------------------------------------------------------------------------------------------------------------------------------------------------------------------------------------------------------------------------------------------------------------------------------------------------------------------------------------------------------------------------------------------------------------------------------------------------------------------------------------------------------------------------------------------------------------------------------------------------------------------------------------------------------------------------------------------------------------|------------------------------------------|-------------------------------------------------------------------------------------------------------------------------------------------------------------------------------------------------------------------------------------------------------------------------------------------------------------------------------------------------------------------------------------------------------------------------------------------------------------------------------------------------------------------------------------------------------------------------------------------------------------------------------------------------------------------------------------------------------------------------------------------------------------------------------------------------------------------------------------------------------------------------------------------------------------------------------------------------------------------------------------------------------------------------------------------------------------------------------------------------------------------------------------------------------------------------------------------------------------------------------------------------------------------------------------------------------------------------------------------------------------------------------------------------------------------------------------------------------------------------------------------------------------------------------------------------------------------------------------------------------------------------------------------------------------------------------------------------------------------------------------------------------------------------------------------------------------------------------------------------------------------------------------------------------------------------------------------------------------------------------------------------------------------------------------------------------------------------------------------------------------------------------|
| STANDARD EQUIPMENT INCLUDED A<br>EXTERIOR<br>18" H.D.STEEL WHEELS<br>255/60R18 A/S BSW<br>POLICE TIRES<br>CLASS III HITCH RECEIVER<br>DUAL EXHAUST SYSTEM<br>DUAL POWER MIRRORS<br>FULL SIZE 18" SPARE W/TPMS<br>HEADLAMPS - AUTO, LED<br>LOW/HIGH INCLUDES FRONT<br>HOUSING (W/ LED WIG-WAG)<br>KEY LOCKS (DR/PASS/LFTGT)<br>PRIVACY GLASS 2ND/3RD ROW<br>INCLUDED ON THIS VEHICLE<br>EQUIPMENT GROUP 500A<br>OPTIONAL EQUIPMENT/OTHER<br>AFM STEREO<br>UTIMATE WIRING KIT<br>REAR CONSOLE MOUNTING PLATE<br>50 STATE EMISSIONS<br>DRIVER AND PASS LED SPOT LAMP<br>FRONT HEADLAMP LIGHT SOLUTION<br>TAIL LAMP LIGHTING SOLUTION<br>POLICE WIRING KIT REAR<br>POLICE WIRING KIT FRONT<br>SOLAR TINT 2ND ROW ONLY<br>FRONT LICENSE PLATE BRACKET | INTERIOR<br>• 35/30/35 SP<br>• A/C W/AUTO<br>CONTROL, I<br>• BLACK VIN<br>• CERTIFIED<br>• CLOTH BUC<br>• CONSOLE M<br>• ENGINE HO<br>• HTD SANITI<br>• RED/WHITE<br>• PWR DR/PA<br>• SEATBACK<br>• TILT/TELES | LIT VINYL REAR<br>DMATIC CLIMATE<br>DUAL ZONE<br>/L FLOOR COVERII<br>SPEEDOMETER<br>SKET FRONT SEATS<br>MOUNTING PLATE<br>UR / IDLE METER<br>ZATION SOLUTION<br>TASK LIGHTING<br>SS SEAT W/LUMB.<br>INTRUSION PLATE<br>COPING STEERING<br>ONFIGURABLE | FULL-TIME ALL WH<br>S SYSTEM<br>HEAVY DUTY SUSPI<br>HEAVY-DUTY 80-AM<br>HEAVY-DUTY 80-AM<br>HEAVY- | OOTH & USB<br>O SHIFTER<br>R<br>EEL DRIVE<br>ENSION<br>IP BATTERY<br>IFTGATE<br>WHL DISC<br>N CONTROL<br>W/EPAS<br>A | DTHER<br>OPTIONS/OTHER          | I TESTED<br>TH RSC®<br>ID SIDE<br>ANOPY<br>ERT SYS<br>IITOR SYS<br>ER-TO-<br>ERTRAIN | Annual fuel C<br>\$2,33<br>Actual results will vary for myehicle. The average new yelessed on 15,000 miles per yelemissions are a significant of the average new yelemission are average new yelemi | er 100 miles                             | V<br>apare vehicles<br>AR SAFET<br>$\star \star$<br>ide and rollover<br>s of similar size<br>$\star \star$<br>t.<br>s of similar size<br>$\star \star$<br>ide crash.<br>$\star \star \star$<br>icle crash.                                                                                                                                                                                                                                                                                                                                                                                                                                                                                                                                                                                                                                                                                                                                                                                                                                                                                                                                                                                                                                                                                                                                                                                                                                                                                                                                                                                                                                                                                                                                                                                                                                                                                                                                                                                                                                                                                                                    |
|                                                                                                                                                                                                                                                                                                                                                                                                                                                                                                                                                                                                                                                                                                                                                  |                                                                                                                                                                                                                | RAMP ONE<br>CA84<br>RAMP TWO                                                                                                                                                                                                                          | CONVOY<br>ITEM #:<br>72-P008 O/T 5B                                                                                                                                                                                                                                                                                                                                                                                                                                                                                                                                                                                                                                                                                                                                                                                                                                                                                                                                                                                                                                                                                                                                                                                                                                                                                                                                                                                                                                                                                                                                                                                                                                                                                                                                                                                                                                                                                                |                                                                                                                      | QR Code to<br>letails about     | 90.00                                                                                | WARNING: Operating<br>vehicle can expose yo<br>lead, which are known to the                                                                                                                                                                                                                                                                                                                                                                                                                                                                                                                                                                                                                                                                                                                                                                                                                                                                                                                                                                                                                                                                                                                                                                                                                                                                                                                                                                                                                                                                                                                                                                                                                                                                                                                                                                                                                                                                                                                                                                                                                                                           |                                          | residential a province of the second |
|                                                                                                                                                                                                                                                                                                                                                                                                                                                                                                                                                                                                                                                                                                                                                  |                                                                                                                                                                                                                | Information Disclosure<br>State and Local taxes a                                                                                                                                                                                                     | rsuant to the Federal Automobile<br>Act. Gasoline, License, and Title Fees,<br>are not included. Dealer installed<br>are not included unless listed above.                                                                                                                                                                                                                                                                                                                                                                                                                                                                                                                                                                                                                                                                                                                                                                                                                                                                                                                                                                                                                                                                                                                                                                                                                                                                                                                                                                                                                                                                                                                                                                                                                                                                                                                                                                         |                                                                                                                      | CIAL ORDEI<br>X 515 003652 06 0 |                                                                                      | To minimize exposure, avoid<br>vehicle in a well-ventilated a<br>For more information go to w                                                                                                                                                                                                                                                                                                                                                                                                                                                                                                                                                                                                                                                                                                                                                                                                                                                                                                                                                                                                                                                                                                                                                                                                                                                                                                                                                                                                                                                                                                                                                                                                                                                                                                                                                                                                                                                                                                                                                                                                                                         | breathing exhautive<br>rea and wear glov | ist, do not idle t<br>ves or wash yo                                                                                                                                                                                                                                                                                                                                                                                                                                                                                                                                                                                                                                                                                                                                                                                                                                                                                                                                                                                                                                                                                                                                                                                                                                                                                                                                                                                                                                                                                                                                                                                                                                                                                                                                                                                                                                                                                                                                                                                                                                                                                          |