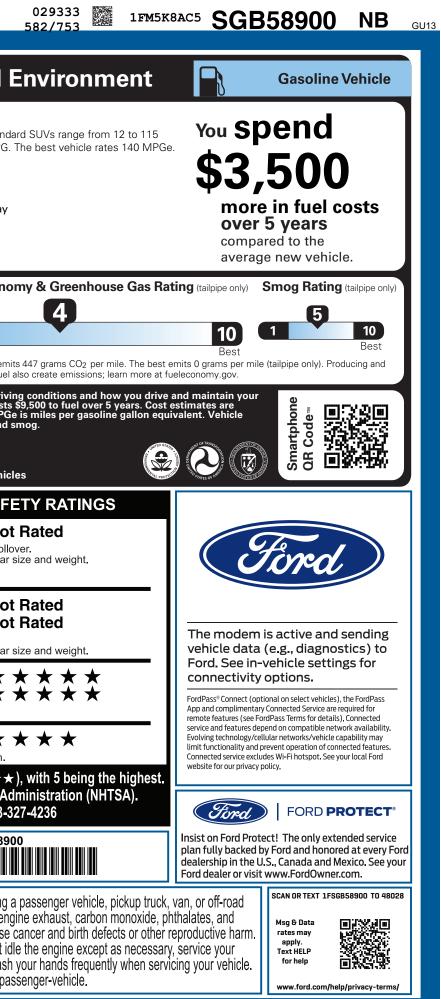

## 27C 561 6B ADJ 2XMDCOVPRCSB10RAMPBUMP

1FM5K8AC5SGB58900

| Ford.com                                                                                                                                                                                                                                                                                                                                                                                                                                                                                                                      | <b>POLICE INT</b><br>2025 UTILITY AWD<br>119" WHEELBASE<br>3.0L ECOBOOST V6 ENGINE<br>10-SPEED AUTO TRANSMIS                                                                                                                                                                                                                                                                                                                                                                                                                                                                                                                                                                                                                                                                                                                                                                                                                                                                                                                                                                                                                                                                                                                                                                                                                                                                                                                                                                                                                                                                                                                                                                                                                                                                                                                                                                                                                                                                                                                                                                                                                                 | EXTERIOR<br>OXFORD W<br>INTERIOR   |                                                                                                                                                                                                                                                                                                                                                                     | EPA<br>DOT Fuel Economy and En<br>Fuel Economy<br>MPG. The                                                                                                                                                                                                                                                                                                                                                                                                                                                                                                                                                                                                                                                                                                                                                                                                                                                                                                                                                                                                                         |
|-------------------------------------------------------------------------------------------------------------------------------------------------------------------------------------------------------------------------------------------------------------------------------------------------------------------------------------------------------------------------------------------------------------------------------------------------------------------------------------------------------------------------------|----------------------------------------------------------------------------------------------------------------------------------------------------------------------------------------------------------------------------------------------------------------------------------------------------------------------------------------------------------------------------------------------------------------------------------------------------------------------------------------------------------------------------------------------------------------------------------------------------------------------------------------------------------------------------------------------------------------------------------------------------------------------------------------------------------------------------------------------------------------------------------------------------------------------------------------------------------------------------------------------------------------------------------------------------------------------------------------------------------------------------------------------------------------------------------------------------------------------------------------------------------------------------------------------------------------------------------------------------------------------------------------------------------------------------------------------------------------------------------------------------------------------------------------------------------------------------------------------------------------------------------------------------------------------------------------------------------------------------------------------------------------------------------------------------------------------------------------------------------------------------------------------------------------------------------------------------------------------------------------------------------------------------------------------------------------------------------------------------------------------------------------------|------------------------------------|---------------------------------------------------------------------------------------------------------------------------------------------------------------------------------------------------------------------------------------------------------------------------------------------------------------------------------------------------------------------|------------------------------------------------------------------------------------------------------------------------------------------------------------------------------------------------------------------------------------------------------------------------------------------------------------------------------------------------------------------------------------------------------------------------------------------------------------------------------------------------------------------------------------------------------------------------------------------------------------------------------------------------------------------------------------------------------------------------------------------------------------------------------------------------------------------------------------------------------------------------------------------------------------------------------------------------------------------------------------------------------------------------------------------------------------------------------------|
| STANDARD EQUIPMENT INCLUDE<br>EXTERIOR<br>• 18" H.D.STEEL WHEELS<br>• 255/60R18 A/S BSW<br>POLICE TIRES<br>• CLASS III HITCH RECEIVER<br>• DUAL EXHAUST SYSTEM<br>• DUAL POWER MIRRORS<br>• FULL SIZE 18" SPARE W/TPMS<br>• HEADLAMPS - AUTO, LED<br>LOW/HIGH INCLUDES FRONT<br>HOUSING (W/ LED WIG-WAG)<br>• KEY LOCKS (DR/PASS/LFTGT)<br>• PRIVACY GLASS 2ND/3RD ROW<br>INCLUDED ON THIS VEHICLE<br>EQUIPMENT GROUP 500A<br>OPTIONAL EQUIPMENT/OTHER<br>.FM STEREO<br>3.0L ECOBOOST V6 ENGINE<br>10.SPEED AUTO TRANSMISSION | <ul> <li>NTERIOR</li> <li>95/30/35 SPLIT VINYL REAR</li> <li>4/C W/AUTOMATIC CLIMATE<br/>CONTROL, DUAL ZONE</li> <li>9LACK VINYL FLOOR COVERING</li> <li>0ERTIFIED SPEEDOMETER</li> <li>0LOTH BUCKET FRONT SEATS</li> <li>0CONSOLE MOUNTING PLATE</li> <li>10D SANITIZATION SOLUTION</li> <li>10D SANITIZATION SOLUTION</li> <li>10D SANITIZATION SOLUTIONS</li> <li>10D SANITIZATIONS</li> <li>10D SANITIZATION SOLUTIONS</li> <li>10D SANITIZATIONS</li> <li>1</li></ul> | BASE PRIC<br>TOTAL OP<br>TOTAL VE  | <ul> <li>ADVANCETRAC<sup>™</sup> WITH RSC®</li> <li>AIRBAGS - FRONT AND SIDE</li> <li>AIRBAGS - SAFETY CANOPY</li> <li>SOS POST CRASH ALERT SYS</li> <li>TIRE PRESSURE MONITOR SYS</li> </ul> WARRANTY <ul> <li>3 YR/36K MILE BUMPER-TO-BUMPER WARRANTY</li> <li>5 YR/100K MILE POWERTRAIN CARE EXTENDED SERVICE PLAN (ZERO DEDUCTIBLE)</li> </ul> (MSRP) EORMATION | fueleconomy.gov<br>Calculate personalized estimates and compare vehicles                                                                                                                                                                                                                                                                                                                                                                                                                                                                                                                                                                                                                                                                                                                                                                                                                                                                                                                                                                                                           |
| 10-SPEED AUTO TRANSMISSION<br>HID PLUNG W/R HNDL INOPERABLE<br>FRONT WARNING AUX LIGHT<br>50 STATE EMISSIONS<br>DRIVER SIDE LED SPOT LAMP<br>NOISE SUPPRESSION BOND STRAPS<br>SIDE MARKER LIGHTS SKULL CAPS<br>TAIL LAMP LIGHTING SOLUTION<br>REAR DR HNDL AND LOCKS INOPR<br>DEFLECTOR PLATE<br>¼ SIZE PICTURE IN PICTURE<br>FRONT LICENSE PLATE BRACKET                                                                                                                                                                     | 580.00<br>NO CHARGE<br>400.00                                                                                                                                                                                                                                                                                                                                                                                                                                                                                                                                                                                                                                                                                                                                                                                                                                                                                                                                                                                                                                                                                                                                                                                                                                                                                                                                                                                                                                                                                                                                                                                                                                                                                                                                                                                                                                                                                                                                                                                                                                                                                                                | DESTINAT                           | I,595.00                                                                                                                                                                                                                                                                                                                                                            | Overall Vehicle Score       Not Ra         Based on the combined ratings of frontal, side and rollover.       Should ONLY be compared to other vehicles of similar size         Frontal       Driver       Not Ra         Crash       Passenger       Not Ra         Based on the risk of injury in a frontal impact.       Should ONLY be compared to other vehicles of similar size         Side       Front seat       * *         Crash       Rear seat       * *         Based on the risk of injury in a side impact.       Based on the risk of injury in a side impact.       * *         Based on the risk of injury in a side impact.       Based on the risk of injury in a side impact.       * *         Based on the risk of injury in a side impact.       Based on the risk of rollover in a single-vehicle crash.       * *         Based on the risk of rollover in a single-vehicle crash.       * *       *         Star ratings range from 1 to 5 stars (* * * * *), w       Source: National Highway Traffic Safety Admin<br>www.safercar.gov or 1-888-327-4 |
|                                                                                                                                                                                                                                                                                                                                                                                                                                                                                                                               | RAMP ONE<br>CX06                                                                                                                                                                                                                                                                                                                                                                                                                                                                                                                                                                                                                                                                                                                                                                                                                                                                                                                                                                                                                                                                                                                                                                                                                                                                                                                                                                                                                                                                                                                                                                                                                                                                                                                                                                                                                                                                                                                                                                                                                                                                                                                             | τοτα                               | L MSRP \$54,410.00                                                                                                                                                                                                                                                                                                                                                  | 1FM5K8AC5SGB58900                                                                                                                                                                                                                                                                                                                                                                                                                                                                                                                                                                                                                                                                                                                                                                                                                                                                                                                                                                                                                                                                  |
|                                                                                                                                                                                                                                                                                                                                                                                                                                                                                                                               |                                                                                                                                                                                                                                                                                                                                                                                                                                                                                                                                                                                                                                                                                                                                                                                                                                                                                                                                                                                                                                                                                                                                                                                                                                                                                                                                                                                                                                                                                                                                                                                                                                                                                                                                                                                                                                                                                                                                                                                                                                                                                                                                              | 27-F071 O/T 5B Ford Cred           | ,,,                                                                                                                                                                                                                                                                                                                                                                 | vehicle can expose you to chemicals including engine e                                                                                                                                                                                                                                                                                                                                                                                                                                                                                                                                                                                                                                                                                                                                                                                                                                                                                                                                                                                                                             |
|                                                                                                                                                                                                                                                                                                                                                                                                                                                                                                                               | State and Local taxes are not                                                                                                                                                                                                                                                                                                                                                                                                                                                                                                                                                                                                                                                                                                                                                                                                                                                                                                                                                                                                                                                                                                                                                                                                                                                                                                                                                                                                                                                                                                                                                                                                                                                                                                                                                                                                                                                                                                                                                                                                                                                                                                                | Gasoline, License, and Title Fees, | <b>SPECIAL ORDER</b><br>6B 2X 515 000374 04 18 25                                                                                                                                                                                                                                                                                                                   | To minimize exposure, avoid breathing exhaust, do not idle the vehicle in a well-ventilated area and wear gloves or wash your For more information go to www.P65Warnings.ca.gov/passent                                                                                                                                                                                                                                                                                                                                                                                                                                                                                                                                                                                                                                                                                                                                                                                                                                                                                            |