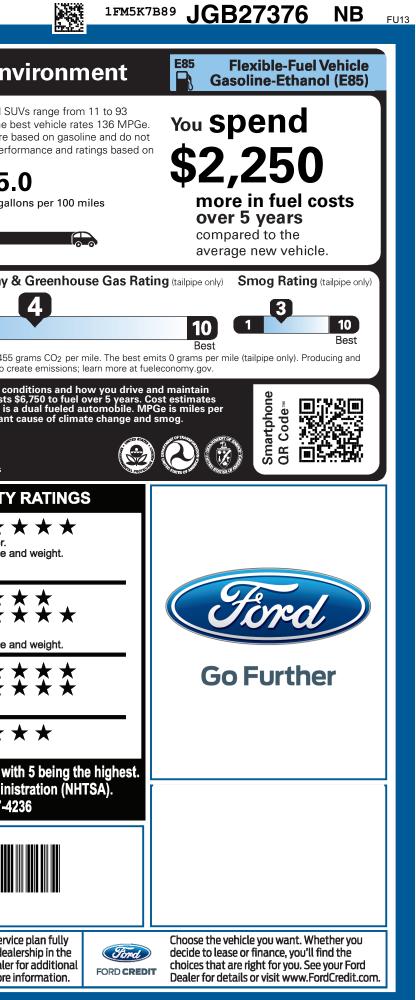

| CHI-002937 <sub>FL</sub> | 9-NORMAL, NB, 102937, JC121 14                                                                                                    | 59 120180321 8092                                                                                                                                                                                                                                                                                                                                                                  | UTCURFICERTCERTCERTTRDRAMPBUI                                                                                                                                                                                            |                                                                                                                                                                                                                                                                                                                                                                                                                                                                                                                                                                                                                                                                                                                                                                                                                                                                                                                                                                                                                                                                                                                                                                                                                                                                                                                                                                                                                                                                                                                                                                                                                                                                                                                                                                                                                                                                                                                                                                                                                                                                                                                                      |
|--------------------------|-----------------------------------------------------------------------------------------------------------------------------------|------------------------------------------------------------------------------------------------------------------------------------------------------------------------------------------------------------------------------------------------------------------------------------------------------------------------------------------------------------------------------------|--------------------------------------------------------------------------------------------------------------------------------------------------------------------------------------------------------------------------|--------------------------------------------------------------------------------------------------------------------------------------------------------------------------------------------------------------------------------------------------------------------------------------------------------------------------------------------------------------------------------------------------------------------------------------------------------------------------------------------------------------------------------------------------------------------------------------------------------------------------------------------------------------------------------------------------------------------------------------------------------------------------------------------------------------------------------------------------------------------------------------------------------------------------------------------------------------------------------------------------------------------------------------------------------------------------------------------------------------------------------------------------------------------------------------------------------------------------------------------------------------------------------------------------------------------------------------------------------------------------------------------------------------------------------------------------------------------------------------------------------------------------------------------------------------------------------------------------------------------------------------------------------------------------------------------------------------------------------------------------------------------------------------------------------------------------------------------------------------------------------------------------------------------------------------------------------------------------------------------------------------------------------------------------------------------------------------------------------------------------------------|
|                          | EHICLE DESCRIPTION<br>EXPLORER FWD<br>2018 EXPLORER FWD<br>112.6" WHEELBASE<br>3.5L TI-VCT V6 ENGINE<br>6-SPEED AUTO TRANSMISSION | EXTERIOR<br>INGOT SILVER<br>INGOT SILVER<br>INTERIOR<br>MEDIUM STO<br>EUNCTIONAL<br>• 4.2" LCD CTR STACK SCREEN<br>• AM/FM, MP3, 6-SPEAKERS<br>• BRAKES, 4-WHEEL DISC/ABS<br>• CURVE CONTROL<br>• HILL START ASSIST<br>• MYKEY®<br>• POWER LOCKS AND WINDOWS<br>• POWER STEERING W/EPAS<br>• REAR VIEW CAMERA<br>• REMOTE KEYLESS ENTRY<br>• SELECTSHIFT®<br>• SYNC® WITH APPLINK® | JG B27376<br>R METALLIC<br>METALLIC<br>ME CLOTH SEATS                                                                                                                                                                    | Fuel Economy<br>Fuel Economy<br>Fuel Economy<br>MPG The bound of the product of the pro |
|                          | RAMP ONE                                                                                                                          |                                                                                                                                                                                                                                                                                                                                                                                    |                                                                                                                                                                                                                          | Based on the risk of rollover in a single-vehicle crash.<br>Star ratings range from 1 to 5 stars (★★★★★), with<br>Source: National Highway Traffic Safety Admini-<br>www.safercar.gov or 1-888-327-42                                                                                                                                                                                                                                                                                                                                                                                                                                                                                                                                                                                                                                                                                                                                                                                                                                                                                                                                                                                                                                                                                                                                                                                                                                                                                                                                                                                                                                                                                                                                                                                                                                                                                                                                                                                                                                                                                                                                |
|                          | CA14<br>RAMP TWO FINAL AS                                                                                                         | SSEMBLY PLANT<br>Information Dis<br>State and Loca                                                                                                                                                                                                                                                                                                                                 | <b>MSRP</b> \$33,135.00<br>fixed pursuant to the Federal Automobile<br>sclosure Act. Gasoline, License, and Title Fees,<br>al taxes are not included. Dealer installed<br>essories are not included unless listed above. | 1FM5K7B89JGB27376                                                                                                                                                                                                                                                                                                                                                                                                                                                                                                                                                                                                                                                                                                                                                                                                                                                                                                                                                                                                                                                                                                                                                                                                                                                                                                                                                                                                                                                                                                                                                                                                                                                                                                                                                                                                                                                                                                                                                                                                                                                                                                                    |
|                          | METHOD OF TRANSP. ITEM #:                                                                                                         | 24-R833 O/T 2<br>JC121 N RB 2X 835 002                                                                                                                                                                                                                                                                                                                                             | 2937 03 12 18                                                                                                                                                                                                            | FORD <b>PROTECT</b><br>Insist on Ford Protect! The only extended service<br>backed by Ford and honored at every Ford dealer<br>U.S., Canada and Mexico. See your Ford dealer<br>details, or visit www.FordOwner.com for more in                                                                                                                                                                                                                                                                                                                                                                                                                                                                                                                                                                                                                                                                                                                                                                                                                                                                                                                                                                                                                                                                                                                                                                                                                                                                                                                                                                                                                                                                                                                                                                                                                                                                                                                                                                                                                                                                                                      |