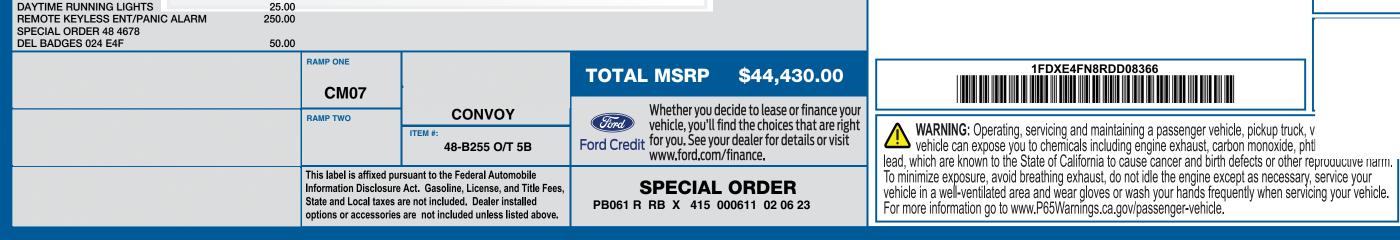

| OHI-000611 MI                                                                                                                                          | 4-REBILL,NB,100611,PB061 522                                                                                                                                                               |                                                                                                                                                   | CERT CERT CERT TRD                                                                                                                      | R RAMP BUMP CAMP BOOK EXFL ROTA                                   |     |
|--------------------------------------------------------------------------------------------------------------------------------------------------------|--------------------------------------------------------------------------------------------------------------------------------------------------------------------------------------------|---------------------------------------------------------------------------------------------------------------------------------------------------|-----------------------------------------------------------------------------------------------------------------------------------------|-------------------------------------------------------------------|-----|
|                                                                                                                                                        |                                                                                                                                                                                            |                                                                                                                                                   | RD D083                                                                                                                                 |                                                                   |     |
|                                                                                                                                                        | E-SERIES                                                                                                                                                                                   |                                                                                                                                                   |                                                                                                                                         | B66 EPA<br>DOT Fuel Eco                                           | hom |
| Time                                                                                                                                                   | 2024 E-450 CUTAWAY DRW<br>DRW 158" WHEELBASE                                                                                                                                               | EXTERIOR<br>OXFORD WH                                                                                                                             | ITE                                                                                                                                     |                                                                   |     |
| ford.com                                                                                                                                               | 7.3L V8 PREMIUM-RATED ENG.<br>ELEC 6-SPD AOD W/TOW-HAUL                                                                                                                                    | INTERIOR<br>MEDIUM FLIM                                                                                                                           |                                                                                                                                         | <b>FUEL</b>                                                       | EC  |
| STANDARD EQUIPMENT INCLUDED AT                                                                                                                         | NO EXTRA CHARGE                                                                                                                                                                            |                                                                                                                                                   |                                                                                                                                         | REQU                                                              | JIF |
| EXTERIOR                                                                                                                                               | INTERIOR                                                                                                                                                                                   | FUNCTIONAL                                                                                                                                        | SAFETY/SECURITY                                                                                                                         |                                                                   |     |
| AUXILIARY FUEL PORT     BUMPERS - BLACK     HEADLAMPS - AUTOLAMP     (ON/OFF)     INTERVAL WIPERS     LT225/75R16E BSW TIRES                           | AIR CONDITIONING     AIR CONDITIONING     AM/FM RADIO W/ BLUETOOTH®     BLACK VINYL FLOOR COVERING     GLOVE BOX W/ 12V PWR PT     POWERPOINT - 12V (FRONT)     STEERING - TILT/TELESCOPIC | AUX TRANSMISSION COOLER     BATTERY - 78 AMP-HR     FLEET TELEMATICS MODEM     HILL START ASSIST     TWIN I-BEAM INDEPENDENT     FRONT SUSPENSION | • 3 POINT SAFETY BELT     • 4-WHEEL ANTI-LOCK     BRAKING SYSTEM     • DRIVER/PASSENGER     • ELECTRONIC STABILI     • TRACTION CONTROL | DISC<br>AIR BAGS                                                  |     |
| • SOLAR TINTED GLASS                                                                                                                                   | • TACHOMETER<br>• VINYL FRONT HEADLINER<br>• VINYL SUN VISORS                                                                                                                              |                                                                                                                                                   | WARRANTY<br>• 3YR/36000 BUMPER T<br>• 5YR/60,000 POWERTR<br>• 5YR/60,000 ROADSIDE                                                       | AIN                                                               |     |
| INCLUDED ON THIS VEHICLE<br>OPTIONAL EQUIPMENT/OTHER<br>PREFERRED EQUIPMENT PKG.782A<br>.STANDARD TRIM                                                 | (MSRP)                                                                                                                                                                                     | PRICE INFO<br>BASE PRICE<br>TOTAL OPTI                                                                                                            |                                                                                                                                         | (MSRP)<br>\$38,940.00<br>3,895.00<br>Calculate personalized estim |     |
| 7.3L V8 PREMIUM-RATED ENG.                                                                                                                             | NO CHARGE                                                                                                                                                                                  |                                                                                                                                                   | CLE & OPTIONS/OTHER                                                                                                                     | 42,835.00                                                         |     |
| HIGH-SERIES EXT UPGRADE PKG<br>INTERIOR UPGRADE PKG-CUTAWAY<br>.CAPTAIN'S CHAIRS DUAL<br>.POWER WINDOWS AND LOCKS GROUP<br>.CUTAWAY INSULATION PACKAGE | 100.00<br>940.00                                                                                                                                                                           |                                                                                                                                                   | N & DELIVERY                                                                                                                            | 1,595.00                                                          |     |
| RAW MATERIALS SURCHARGE                                                                                                                                | NO CHARGE                                                                                                                                                                                  |                                                                                                                                                   |                                                                                                                                         |                                                                   |     |
| 14500# GVWR PACKAGE                                                                                                                                    | NO CHARGE                                                                                                                                                                                  |                                                                                                                                                   |                                                                                                                                         |                                                                   |     |
| ENGINE COVER CONSOLE DELETE<br>50 STATE EMISSIONS                                                                                                      | - 20.00<br>NO CHARGE                                                                                                                                                                       |                                                                                                                                                   |                                                                                                                                         |                                                                   |     |
| MODIFIED AMBULANCE PKG<br>.4.56 LIMITED SLIP AXLE XF3<br>.FRONT LICENSE PLATE BRACKET                                                                  | 1,860.00                                                                                                                                                                                   |                                                                                                                                                   |                                                                                                                                         |                                                                   |     |
| .SPARE TIRE/WHEEL<br>.AUX HTR-A/C CONN PKG CFC FREE<br>.ALTERNATOR (240 AMP)<br>.DUAL BATTERIES (78 AMP-HR)<br>.FRONT MAX GAWR                         |                                                                                                                                                                                            |                                                                                                                                                   |                                                                                                                                         |                                                                   |     |
| CRUISE CONTROL                                                                                                                                         | 240.00                                                                                                                                                                                     |                                                                                                                                                   |                                                                                                                                         |                                                                   |     |
| MIRRORS, MAN TLR TOW W/PWR GLS                                                                                                                         | 230.00                                                                                                                                                                                     |                                                                                                                                                   |                                                                                                                                         |                                                                   |     |
| FRAME PUCKS (ISOLATORS) INSTRUMENT PANEL ELEC MESSAGE                                                                                                  | 50.00<br>190.00                                                                                                                                                                            |                                                                                                                                                   |                                                                                                                                         |                                                                   |     |
|                                                                                                                                                        | 130.00                                                                                                                                                                                     |                                                                                                                                                   |                                                                                                                                         |                                                                   |     |