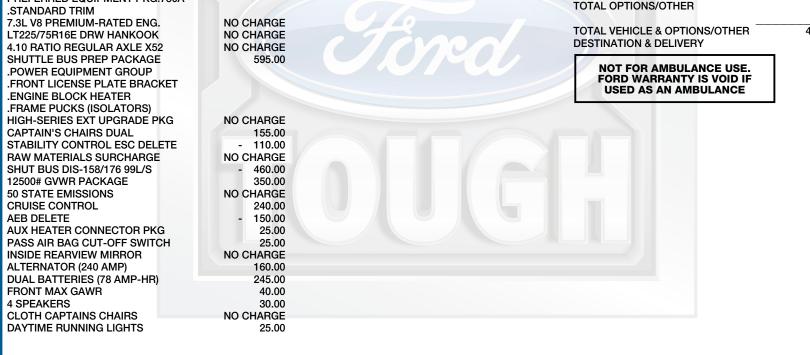

TOTAL MSRP

\$44,560.00

Whether you decide to lease or finance your

vehicle, you'll find the choices that are right

Ford Credit for you. See your dealer for details or visit

**SPECIAL ORDER** 

www.ford.com/finance.

options or accessories are not included unless listed above.

RAIL

48-1536 O/T 59

RAMP ONE

**BAMP TWO** 

**RC95** 

**WARNING:** Operating, servicing and maintaining a passenger vehicle, pickup truck, v For more information go to www.P65Warnings.ca.gov/passenger-vehicle.