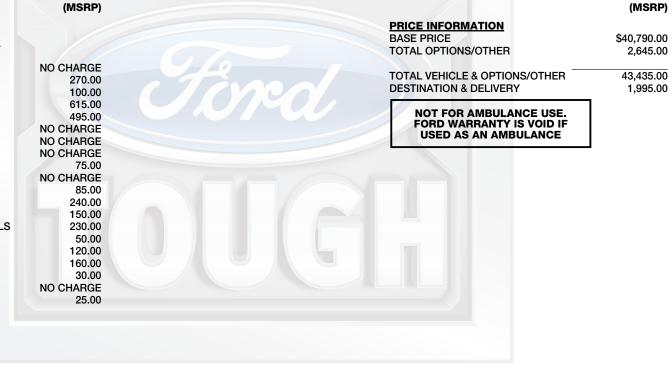

RA6K

**BAMP TWO** 

\$45,430.00

**TOTAL MSRP** 

this vehicle

Scan The QR Code to

get more details about

**SPECIAL ORDER** 