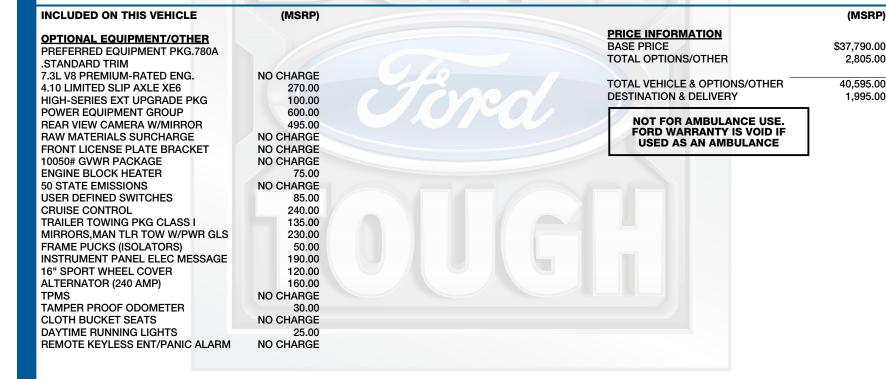

## TOTAL MSRP

\$42,590.00

Whether you decide to lease or finance your vehicle, you'll find the choices that are right Ford Credit for you. See your dealer for details or visit www.ford.com/finance.