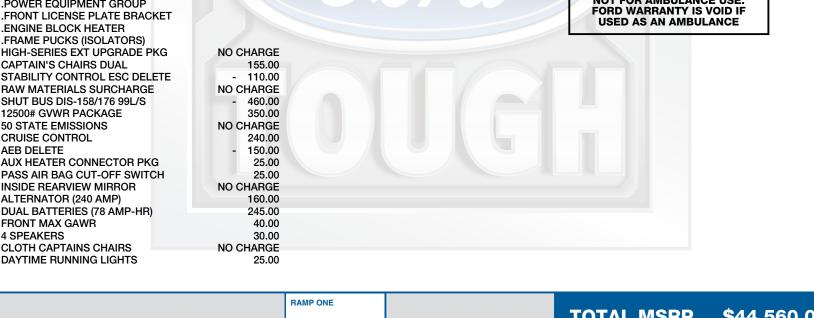

## TOTAL MSRP \$44,560.00

Whether you decide to lease or finance your vehicle, you'll find the choices that are right Ford Credit for you. See your dealer for details or visit www.ford.com/finance.