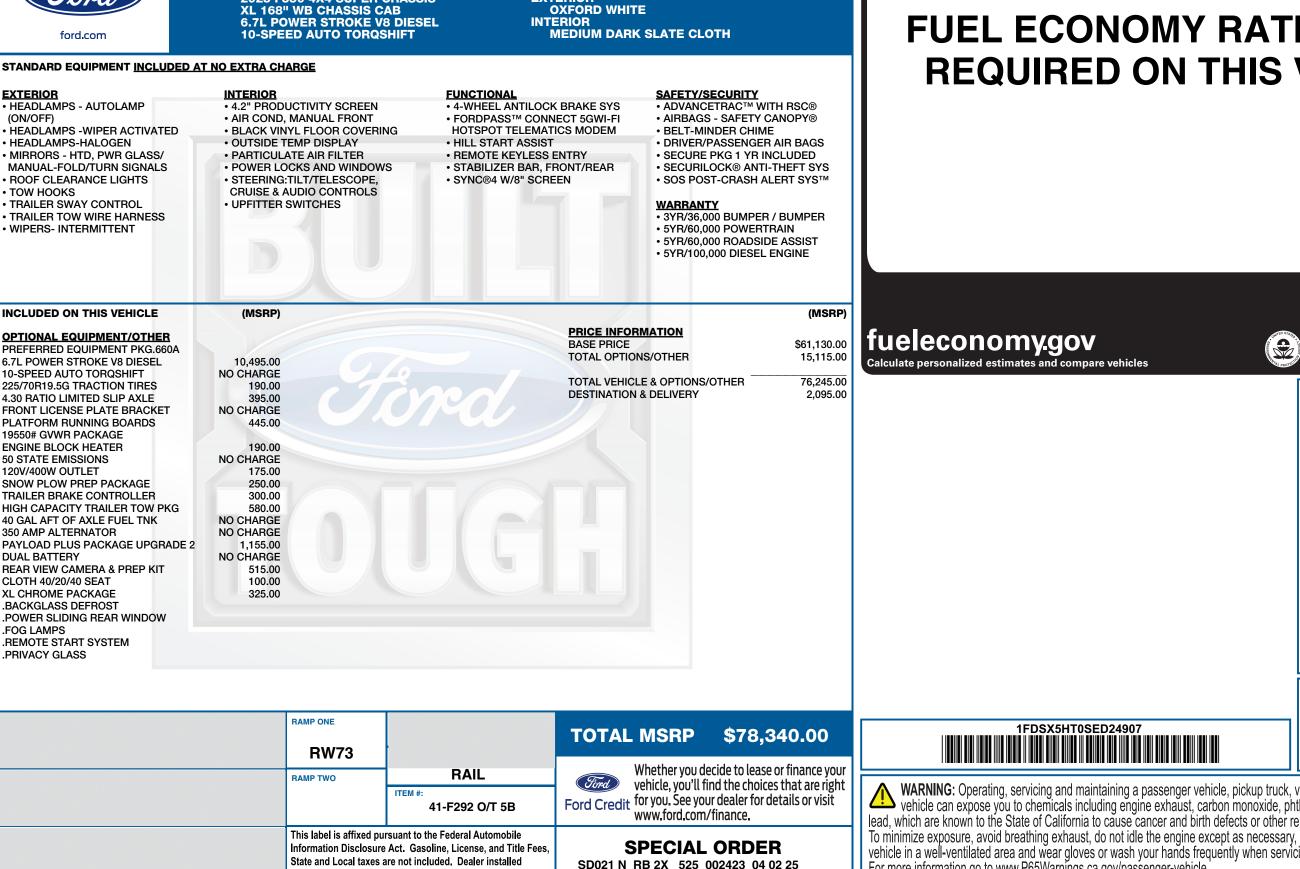

VEHICLE DESCRIPTION

SUPER DUTY

2025 F550 4X4 SUPER CHASSIS

se **D24907** 

029068

## **EPA DOT** Fuel Economy and Environment

Calculate personalized estimates and compare vehicles

options or accessories are not included unless listed above.

EXTERIOR OXFORD WHITE

**WARNING:** Operating, servicing and maintaining a passenger vehicle, pickup truck, v lead, which are known to the State of California to cause cancer and birth defects or other reproductive narm. To minimize exposure, avoid breathing exhaust, do not idle the engine except as necessary, service your vehicle in a well-ventilated area and wear gloves or wash your hands frequently when servicing your vehicle. For more information go to www.P65Warnings.ca.gov/passenger-vehicle.