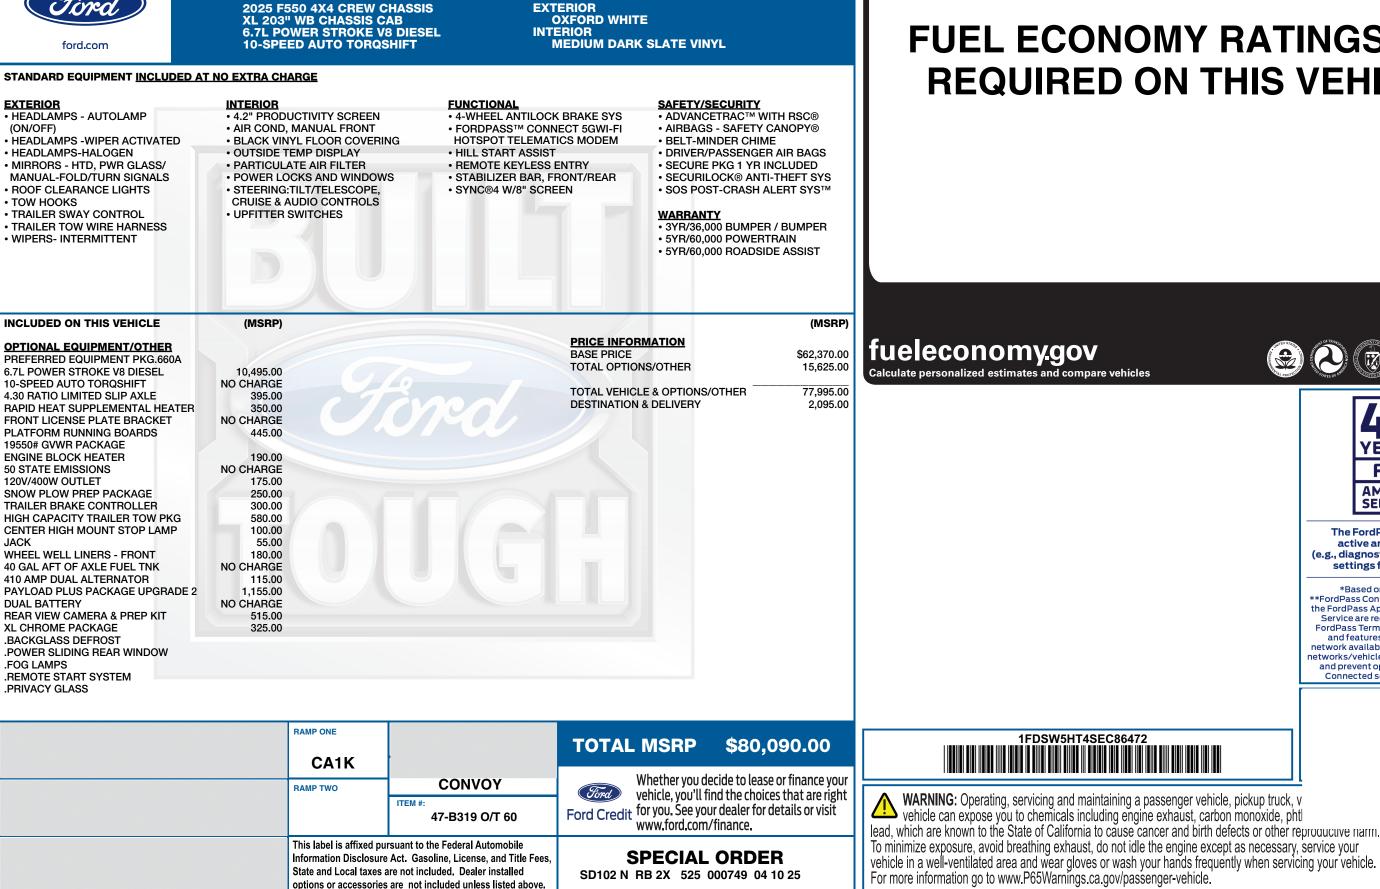

VEHICLE DESCRIPTION

SUPER DUTY

se C86472

## **EPA** DOT Fuel Economy and Environment

## **FUEL ECONOMY RATINGS NOT REQUIRED ON THIS VEHICLE**







The FordPass<sup>™</sup> Connect modem is active and sending vehicle data (e.g., diagnostics) to Ford.\*\* See in-vehicle settings for connectivity options.

\*Based on 1977-2024 CY total sales. \*\*FordPass Connect (optional on select vehicles), the FordPass App and complimentary Connected Service are required for remote features (see FordPass Terms for details). Connected service and features depend on compatible AT&T network availability. Evolving technology/cellular networks/vehicle capability may limit functionality and prevent operation of connected features. Connected service excludes WI-FI hotspot.



rates m apply Text HELP



www.ford.com/help/privacy-terms