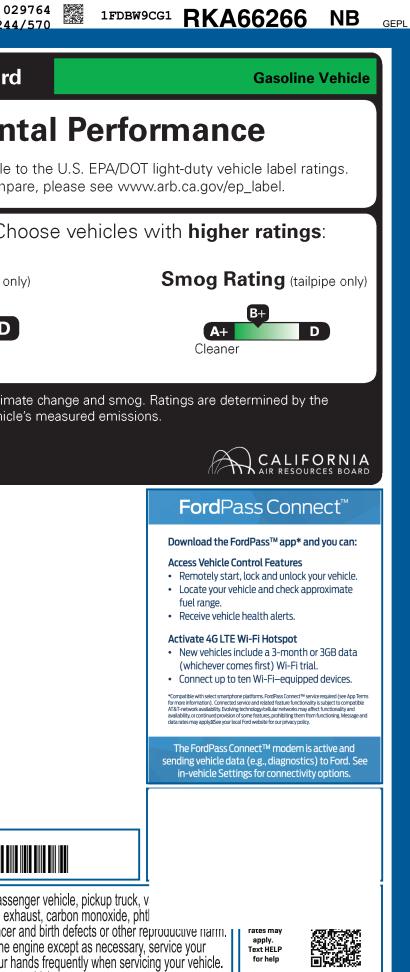

| KAN-000499 99                                                                                                                                                                                                                                                                                                                                                                                                                                                                                                                                                                                                                                                                                                                                          | 53S   705   7B   X   X     LABL   ADJ   COV   PRC                                                                                                                                                                                                                       | S B10 RAMP BUMP                                                                                                                                                                                                                                                         | FDBW9CG1RKA66266                                                                                                                                                                                                                                                                                                                                                                                                                                                                                                                                                                                                                                                                                                                                                                                                                                                                                                                                                                                                                                                                                                                                                                                                                                                                                                                                                                                                                                                                                                                                                                                                                                                                                                                                                                                                                                                                                                                                                                                                                                                                                                                                                                                                                                                                                                                                                                                                                                                                                                                                                                                                                                                                                                                                                                                                                                                                  | TRANSIT                                                                                                                                                                                | MAIL                                                                                                                                                                                                                                                                                                                                                                                                                | 029764<br>244/570                                                               |
|--------------------------------------------------------------------------------------------------------------------------------------------------------------------------------------------------------------------------------------------------------------------------------------------------------------------------------------------------------------------------------------------------------------------------------------------------------------------------------------------------------------------------------------------------------------------------------------------------------------------------------------------------------------------------------------------------------------------------------------------------------|-------------------------------------------------------------------------------------------------------------------------------------------------------------------------------------------------------------------------------------------------------------------------|-------------------------------------------------------------------------------------------------------------------------------------------------------------------------------------------------------------------------------------------------------------------------|-----------------------------------------------------------------------------------------------------------------------------------------------------------------------------------------------------------------------------------------------------------------------------------------------------------------------------------------------------------------------------------------------------------------------------------------------------------------------------------------------------------------------------------------------------------------------------------------------------------------------------------------------------------------------------------------------------------------------------------------------------------------------------------------------------------------------------------------------------------------------------------------------------------------------------------------------------------------------------------------------------------------------------------------------------------------------------------------------------------------------------------------------------------------------------------------------------------------------------------------------------------------------------------------------------------------------------------------------------------------------------------------------------------------------------------------------------------------------------------------------------------------------------------------------------------------------------------------------------------------------------------------------------------------------------------------------------------------------------------------------------------------------------------------------------------------------------------------------------------------------------------------------------------------------------------------------------------------------------------------------------------------------------------------------------------------------------------------------------------------------------------------------------------------------------------------------------------------------------------------------------------------------------------------------------------------------------------------------------------------------------------------------------------------------------------------------------------------------------------------------------------------------------------------------------------------------------------------------------------------------------------------------------------------------------------------------------------------------------------------------------------------------------------------------------------------------------------------------------------------------------------|----------------------------------------------------------------------------------------------------------------------------------------------------------------------------------------|---------------------------------------------------------------------------------------------------------------------------------------------------------------------------------------------------------------------------------------------------------------------------------------------------------------------------------------------------------------------------------------------------------------------|---------------------------------------------------------------------------------|
|                                                                                                                                                                                                                                                                                                                                                                                                                                                                                                                                                                                                                                                                                                                                                        | ICLE DESCRIPTION<br>TRANSIT<br>2024 350 MR CARGO RWD<br>148" WHEELBASE<br>3.5L ECOBOOST V6 (GAS)<br>10-SPEED TRANSMISSION                                                                                                                                               | O<br>INTE                                                                                                                                                                                                                                                               | RIOR<br>XFORD WHITE                                                                                                                                                                                                                                                                                                                                                                                                                                                                                                                                                                                                                                                                                                                                                                                                                                                                                                                                                                                                                                                                                                                                                                                                                                                                                                                                                                                                                                                                                                                                                                                                                                                                                                                                                                                                                                                                                                                                                                                                                                                                                                                                                                                                                                                                                                                                                                                                                                                                                                                                                                                                                                                                                                                                                                                                                                                               | <b>.66266</b><br><sup>y</sup> ⊾                                                                                                                                                        | California Air Res<br>Envi                                                                                                                                                                                                                                                                                                                                                                                          | ources Board<br>ironmenta                                                       |
| STANDARD EQUIPMENT <u>INCLUDED A</u>                                                                                                                                                                                                                                                                                                                                                                                                                                                                                                                                                                                                                                                                                                                   | AT NO EXTRA CHARGE                                                                                                                                                                                                                                                      |                                                                                                                                                                                                                                                                         |                                                                                                                                                                                                                                                                                                                                                                                                                                                                                                                                                                                                                                                                                                                                                                                                                                                                                                                                                                                                                                                                                                                                                                                                                                                                                                                                                                                                                                                                                                                                                                                                                                                                                                                                                                                                                                                                                                                                                                                                                                                                                                                                                                                                                                                                                                                                                                                                                                                                                                                                                                                                                                                                                                                                                                                                                                                                                   |                                                                                                                                                                                        | -                                                                                                                                                                                                                                                                                                                                                                                                                   | directly comparable to th                                                       |
| EXTERIOR<br>• AUXILIARY FUEL PORT<br>• BODY SIDE MOLDINGS - BLACK<br>• BUMPERS - CARBON BLACK<br>• FULL SIZE SPARE TIRE/WHEEL<br>• HEADLAMP COURTESY DELAY<br>• WIPERS - RAIN-SENSING                                                                                                                                                                                                                                                                                                                                                                                                                                                                                                                                                                  | INTERIOR<br>• AIR CONDITIONING<br>• ASSIST HANDLES - A-PILLAR<br>• CENTER CONSOLE<br>• INTERIOR LIGHTING - LED<br>• LOCKING GLOVE BOX<br>• POWERPOINT - 12V (FRONT)<br>• STEERING - TILT/TELESCOPIC<br>• TACHOMETER                                                     | FUNCTIONAL<br>• AUTO HIGH-BEAM HE<br>• ELECTRONIC PWR AS<br>• FORWARD COLLISIO<br>• HILL START ASSIST<br>• LANE-KEEPING SYST<br>• POST-COLLISION BR<br>• PRE-COLLISION ASS<br>• REAR VIEW CAMERA<br>W/ TRAILER HITCH AS<br>• SELECTABLE DRIVE I<br>• SIDE-WIND STABILIZ | SST STEER<br>N WARNING<br>EM<br>AKING<br>IST W/AEB<br>SSIST<br>MODES<br>ATION<br>SST ST ATION<br>ATION<br>SST ST ADVANC<br>ADVANC<br>AIRBAGS<br>SAFETY (<br>BRAKES<br>SSAFETY (<br>BRAKES<br>SSSAFETY (<br>BRAKES<br>SSAFETY (<br>BRAKES<br>SSS | SAFETY BELTS<br>ETRAC <sup>™</sup> WITH RSC®<br>⊠ FRONT, SIDE AND<br>CANOPY® SYSTEM<br>- 4WHEEL DISC W/ABS<br>OCK® ANTI-THEFT SYS<br>T-CRASH ALERT SYS <sup>™</sup><br>SSURE MONIT SYS |                                                                                                                                                                                                                                                                                                                                                                                                                     | on on how to compare,<br>nvironment. Choos<br>Rating (tailpipe only)<br>C-<br>D |
| INCLUDED ON THIS VEHICLE                                                                                                                                                                                                                                                                                                                                                                                                                                                                                                                                                                                                                                                                                                                               | (MSRP)                                                                                                                                                                                                                                                                  |                                                                                                                                                                                                                                                                         |                                                                                                                                                                                                                                                                                                                                                                                                                                                                                                                                                                                                                                                                                                                                                                                                                                                                                                                                                                                                                                                                                                                                                                                                                                                                                                                                                                                                                                                                                                                                                                                                                                                                                                                                                                                                                                                                                                                                                                                                                                                                                                                                                                                                                                                                                                                                                                                                                                                                                                                                                                                                                                                                                                                                                                                                                                                                                   | (MSRP)                                                                                                                                                                                 | Vehicle emissions are a prima<br>California Air Resources Board                                                                                                                                                                                                                                                                                                                                                     |                                                                                 |
| OPTIONAL EQUIPMENT/OTHER<br>PREFERRED EQUIPMENT PKG.101A<br>3.5L ECOBOOST V6 (GAS)<br>REAR COMPARTMENT LIGHTING<br>FRONT LICENSE PLATE BRACKET<br>TIE DOWN CARGO HOOKS<br>9500# GVWR PACKAGE<br>HEAVY DUTY FRONT AXLE<br>50 STATE EMISSIONS<br>BACK UP ALARM<br>AMBULANCE PACKAGE - CARGO<br>3.73 LIMITED SLIP AXLE<br>FIXED REAR AND PASS DOOR GLAS<br>.MODIFIED VEHICLE WIRING SYS<br>.DUAL ALTERNATORS (250 AMP)<br>.DUAL BATTERIES (70 AMP-HR)<br>.AUXILIARY FUSE PANEL<br>KEYLESS ENTRY PAD<br>SHORT-ARM PWR HEAT MIRRORS<br>RADIO - SYNC3, 4" SCN<br>VEHICLE MAINTENANCE MONITOR<br>SRW - SILVER STEEL W/ LUGS<br>EXTENDED FUEL TANK (31 GAL)<br>FRONT OVERHEAD SHELF<br>HEAVY-DUTY SCUFF PLATE KIT<br>POWER OUTLET (110V/400W)<br>PRIVACY GLASS | 2,195.00<br>75.00<br>NO CHARGE<br>25.00<br>NO CHARGE<br>NO CHARGE<br>150.00<br>1,595.00<br>95.00<br>160.00<br>280.00<br>45.00<br>NO CHARGE<br>285.00<br>75.00<br>350.00<br>NO CHARGE<br>285.00<br>75.00                                                                 |                                                                                                                                                                                                                                                                         | PRICE INFORMATION<br>BASE PRICE<br>TOTAL OPTIONS/OTHER<br>TOTAL VEHICLE & OPTIONS/<br>DESTINATION & DELIVERY                                                                                                                                                                                                                                                                                                                                                                                                                                                                                                                                                                                                                                                                                                                                                                                                                                                                                                                                                                                                                                                                                                                                                                                                                                                                                                                                                                                                                                                                                                                                                                                                                                                                                                                                                                                                                                                                                                                                                                                                                                                                                                                                                                                                                                                                                                                                                                                                                                                                                                                                                                                                                                                                                                                                                                      | \$51,435.00<br>5,555.00<br>OTHER 56,990.00<br>2,095.00                                                                                                                                 |                                                                                                                                                                                                                                                                                                                                                                                                                     |                                                                                 |
|                                                                                                                                                                                                                                                                                                                                                                                                                                                                                                                                                                                                                                                                                                                                                        | RAMP ONE<br>CS15                                                                                                                                                                                                                                                        |                                                                                                                                                                                                                                                                         |                                                                                                                                                                                                                                                                                                                                                                                                                                                                                                                                                                                                                                                                                                                                                                                                                                                                                                                                                                                                                                                                                                                                                                                                                                                                                                                                                                                                                                                                                                                                                                                                                                                                                                                                                                                                                                                                                                                                                                                                                                                                                                                                                                                                                                                                                                                                                                                                                                                                                                                                                                                                                                                                                                                                                                                                                                                                                   | \$59,085.00                                                                                                                                                                            |                                                                                                                                                                                                                                                                                                                                                                                                                     | BW9CG1RKA66266                                                                  |
|                                                                                                                                                                                                                                                                                                                                                                                                                                                                                                                                                                                                                                                                                                                                                        | RAMP TWO                                                                                                                                                                                                                                                                |                                                                                                                                                                                                                                                                         |                                                                                                                                                                                                                                                                                                                                                                                                                                                                                                                                                                                                                                                                                                                                                                                                                                                                                                                                                                                                                                                                                                                                                                                                                                                                                                                                                                                                                                                                                                                                                                                                                                                                                                                                                                                                                                                                                                                                                                                                                                                                                                                                                                                                                                                                                                                                                                                                                                                                                                                                                                                                                                                                                                                                                                                                                                                                                   | cide to lease or finance your<br>nd the choices that are right<br>Ir dealer for details or visit                                                                                       | WARNING: Operating, servici                                                                                                                                                                                                                                                                                                                                                                                         | ing and maintaining a passenger v                                               |
|                                                                                                                                                                                                                                                                                                                                                                                                                                                                                                                                                                                                                                                                                                                                                        | 53-I213 O/T 5C   This label is affixed pursuant to the Federal Automobile<br>Information Disclosure Act. Gasoline, License, and Title Fees,<br>State and Local taxes are not included. Dealer installed<br>options or accessories are not included unless listed above. |                                                                                                                                                                                                                                                                         | SPECIAL ORDER<br>B894 A 7BX X 435 000499 05 14 25                                                                                                                                                                                                                                                                                                                                                                                                                                                                                                                                                                                                                                                                                                                                                                                                                                                                                                                                                                                                                                                                                                                                                                                                                                                                                                                                                                                                                                                                                                                                                                                                                                                                                                                                                                                                                                                                                                                                                                                                                                                                                                                                                                                                                                                                                                                                                                                                                                                                                                                                                                                                                                                                                                                                                                                                                                 |                                                                                                                                                                                        | WARNING: Operating, servicing and maintaining a passenger<br>vehicle can expose you to chemicals including engine exhaus<br>lead, which are known to the State of California to cause cancer and<br>To minimize exposure, avoid breathing exhaust, do not idle the engin<br>vehicle in a well-ventilated area and wear gloves or wash your hands<br>For more information go to www.P65Warnings.ca.gov/passenger-veh |                                                                                 |