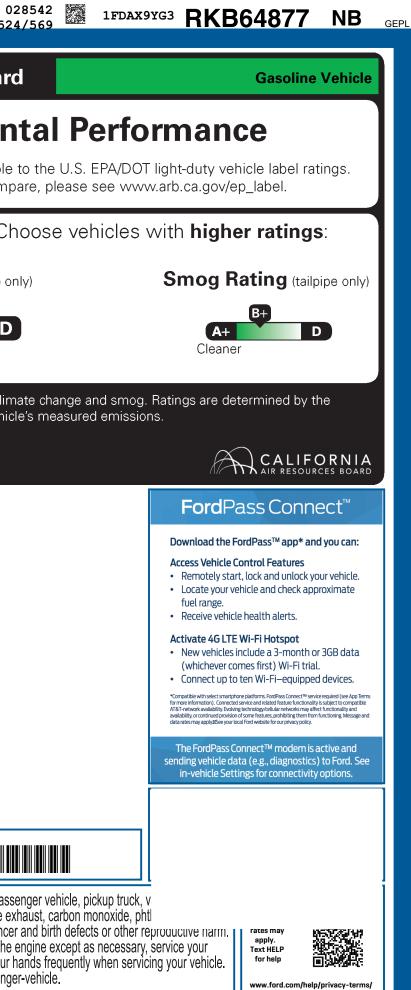

| NEW                                                                                                                                                                                                                                                                                                                                                                                                                                                                                                                                                                                                                                                                                                                                                                                                                              | ICLE DESCRIPTION                                                                                                                                                                                                                                                                                                                                                                                                                                                                                                                                                                                                                                                                                                                                                                                                                                                                                                                                                                                                                                                                                                                                                                                                                                                                                                                                                                                                                                                                                                                                                                                                                                                                                                                                                                                                                                                                                                                                                                                                                                                                                                                                                                                                                                                                                                                                                                                                                                                                                                                                                                                                                                                                                                                                                                             |                                                                                                                                                                                                                                                 |                                                                                                                                                                                                                              |                                                                                                                                                         | 52                                                 |
|----------------------------------------------------------------------------------------------------------------------------------------------------------------------------------------------------------------------------------------------------------------------------------------------------------------------------------------------------------------------------------------------------------------------------------------------------------------------------------------------------------------------------------------------------------------------------------------------------------------------------------------------------------------------------------------------------------------------------------------------------------------------------------------------------------------------------------|----------------------------------------------------------------------------------------------------------------------------------------------------------------------------------------------------------------------------------------------------------------------------------------------------------------------------------------------------------------------------------------------------------------------------------------------------------------------------------------------------------------------------------------------------------------------------------------------------------------------------------------------------------------------------------------------------------------------------------------------------------------------------------------------------------------------------------------------------------------------------------------------------------------------------------------------------------------------------------------------------------------------------------------------------------------------------------------------------------------------------------------------------------------------------------------------------------------------------------------------------------------------------------------------------------------------------------------------------------------------------------------------------------------------------------------------------------------------------------------------------------------------------------------------------------------------------------------------------------------------------------------------------------------------------------------------------------------------------------------------------------------------------------------------------------------------------------------------------------------------------------------------------------------------------------------------------------------------------------------------------------------------------------------------------------------------------------------------------------------------------------------------------------------------------------------------------------------------------------------------------------------------------------------------------------------------------------------------------------------------------------------------------------------------------------------------------------------------------------------------------------------------------------------------------------------------------------------------------------------------------------------------------------------------------------------------------------------------------------------------------------------------------------------------|-------------------------------------------------------------------------------------------------------------------------------------------------------------------------------------------------------------------------------------------------|------------------------------------------------------------------------------------------------------------------------------------------------------------------------------------------------------------------------------|---------------------------------------------------------------------------------------------------------------------------------------------------------|----------------------------------------------------|
|                                                                                                                                                                                                                                                                                                                                                                                                                                                                                                                                                                                                                                                                                                                                                                                                                                  | TRANSIT                                                                                                                                                                                                                                                                                                                                                                                                                                                                                                                                                                                                                                                                                                                                                                                                                                                                                                                                                                                                                                                                                                                                                                                                                                                                                                                                                                                                                                                                                                                                                                                                                                                                                                                                                                                                                                                                                                                                                                                                                                                                                                                                                                                                                                                                                                                                                                                                                                                                                                                                                                                                                                                                                                                                                                                      |                                                                                                                                                                                                                                                 | <sup>вк</sup> В64877                                                                                                                                                                                                         | California Air Resource                                                                                                                                 | s Boar                                             |
| Ford                                                                                                                                                                                                                                                                                                                                                                                                                                                                                                                                                                                                                                                                                                                                                                                                                             | 2024 350 LR PASS XL AWD<br>XL TRIM<br>3.5L ECOBOOST V6 (GAS)                                                                                                                                                                                                                                                                                                                                                                                                                                                                                                                                                                                                                                                                                                                                                                                                                                                                                                                                                                                                                                                                                                                                                                                                                                                                                                                                                                                                                                                                                                                                                                                                                                                                                                                                                                                                                                                                                                                                                                                                                                                                                                                                                                                                                                                                                                                                                                                                                                                                                                                                                                                                                                                                                                                                 | EXTERIOR<br>INGOT SILVE<br>INTERIOR                                                                                                                                                                                                             |                                                                                                                                                                                                                              | Environ                                                                                                                                                 | men                                                |
| ford.com                                                                                                                                                                                                                                                                                                                                                                                                                                                                                                                                                                                                                                                                                                                                                                                                                         | 10-SPEED TRANSMISSION                                                                                                                                                                                                                                                                                                                                                                                                                                                                                                                                                                                                                                                                                                                                                                                                                                                                                                                                                                                                                                                                                                                                                                                                                                                                                                                                                                                                                                                                                                                                                                                                                                                                                                                                                                                                                                                                                                                                                                                                                                                                                                                                                                                                                                                                                                                                                                                                                                                                                                                                                                                                                                                                                                                                                                        |                                                                                                                                                                                                                                                 | ZO GRAY CLOTH                                                                                                                                                                                                                |                                                                                                                                                         |                                                    |
| STANDARD EQUIPMENT <u>INCLUDED /</u>                                                                                                                                                                                                                                                                                                                                                                                                                                                                                                                                                                                                                                                                                                                                                                                             | AT NO EXTRA CHARGE                                                                                                                                                                                                                                                                                                                                                                                                                                                                                                                                                                                                                                                                                                                                                                                                                                                                                                                                                                                                                                                                                                                                                                                                                                                                                                                                                                                                                                                                                                                                                                                                                                                                                                                                                                                                                                                                                                                                                                                                                                                                                                                                                                                                                                                                                                                                                                                                                                                                                                                                                                                                                                                                                                                                                                           |                                                                                                                                                                                                                                                 |                                                                                                                                                                                                                              | These ratings are not directly co<br>For information on how                                                                                             |                                                    |
| EXTERIOR<br>• AUXILIARY FUEL PORT<br>• BODY SIDE MOLDINGS - BLACK<br>• BUMPERS - CARBON BLACK<br>• FULL SIZE SPARE TIRE/WHEEL<br>• WIPERS - RAIN-SENSING                                                                                                                                                                                                                                                                                                                                                                                                                                                                                                                                                                                                                                                                         | INTERIOR<br>• AIR CONDITIONING<br>• ASSIST HANDLE - B-PILLAR<br>• ASSIST HANDLES - A-PILLAR<br>• CENTER CONSOLE<br>• LOCKING CENTER CONSOLE<br>• POWERPOINT - 12V (FRONT)<br>• STEERING - TILT/TELESCOPIC                                                                                                                                                                                                                                                                                                                                                                                                                                                                                                                                                                                                                                                                                                                                                                                                                                                                                                                                                                                                                                                                                                                                                                                                                                                                                                                                                                                                                                                                                                                                                                                                                                                                                                                                                                                                                                                                                                                                                                                                                                                                                                                                                                                                                                                                                                                                                                                                                                                                                                                                                                                    | FUNCTIONAL<br>• AUTO HIGH-BEAM HEADLAMPS<br>• ELECTRONIC PWR ASST STEER<br>• FORDPASS™ CONNECT 4GWI-FI<br>HOTSPOT TELEMATICS MODEM<br>• FORWARD COLLISION WARNING<br>• HILL START ASSIST<br>• LANE-KEEPING SYSTEM                               | SAFETY/SECURITY<br>• 3 POINT SAFETY BELTS<br>• ADVANCETRAC™ WITH RSC®<br>• AIRBAGS ⊠ FRONT, SIDE AND<br>SAFETY CANOPY® SYSTEM<br>• BRAKES - 4WHEEL DISC W/ABS<br>• SECURILOCK® ANTI-THEFT SYS<br>• SOS POST-CRASH ALERT SYS™ | Protect the environm<br>Greenhouse Gas Rating                                                                                                           | nent. Cł                                           |
|                                                                                                                                                                                                                                                                                                                                                                                                                                                                                                                                                                                                                                                                                                                                                                                                                                  | • TACHOMETER                                                                                                                                                                                                                                                                                                                                                                                                                                                                                                                                                                                                                                                                                                                                                                                                                                                                                                                                                                                                                                                                                                                                                                                                                                                                                                                                                                                                                                                                                                                                                                                                                                                                                                                                                                                                                                                                                                                                                                                                                                                                                                                                                                                                                                                                                                                                                                                                                                                                                                                                                                                                                                                                                                                                                                                 | <ul> <li>POST-COLLISION BRAKING</li> <li>PRE-COLLISION ASSIST W/AEB</li> <li>REAR VIEW CAMERA<br/>W/ TRAILER HITCH ASSIST</li> <li>SELECTABLE DRIVE MODES</li> <li>SUSPENSION - HEAVY DUTY<br/>FRONT AXLE</li> <li>USB PORTS - 5 AMP</li> </ul> | <ul> <li>TIRE PRESSURE MONIT SYS</li> <li>WARRANTY</li> <li>3YR/36,000 BUMPER / BUMPER</li> <li>5YR/60,000 POWERTRAIN</li> <li>5YR/60,000 ROADSIDE ASSIST</li> </ul>                                                         | A+<br>Cleaner<br>Vehicle emissions are a primary contrib                                                                                                |                                                    |
| INCLUDED ON THIS VEHICLE                                                                                                                                                                                                                                                                                                                                                                                                                                                                                                                                                                                                                                                                                                                                                                                                         | (MSRP)                                                                                                                                                                                                                                                                                                                                                                                                                                                                                                                                                                                                                                                                                                                                                                                                                                                                                                                                                                                                                                                                                                                                                                                                                                                                                                                                                                                                                                                                                                                                                                                                                                                                                                                                                                                                                                                                                                                                                                                                                                                                                                                                                                                                                                                                                                                                                                                                                                                                                                                                                                                                                                                                                                                                                                                       | (MSRP)                                                                                                                                                                                                                                          | (MSRP)                                                                                                                                                                                                                       | California Air Resources Board based of                                                                                                                 | n this vehic                                       |
| OPTIONAL EQUIPMENT/OTHER<br>2024 MODEL YEAR<br>INGOT SILVER METALLIC<br>PREFERRED EQUIPMENT PKG.301A<br>3.5L ECOBOOST V6 (GAS)<br>3.73 LIMITED SLIP AXLE<br>WHEEL WELL LINERS<br>FRONT LICENSE PLATE BRACKET<br>180 DEGREE OPENING<br>9250# GVWR PACKAGE<br>ENGINE BLOCK HEATER (400W)<br>50 STATE EMISSIONS<br>REVERSE SENSING SYSTEM<br>BUILDERS PREP PACKAGE<br>.VINYL FRONT FLOOR COVERING<br>.LESS REAR SEAT PACK<br>KEYLESS ENTRY PAD<br>TOW/HAUL W/ TRAILER WIRING<br>BODY COLORED FRONT BUMPER<br>FRONT FOG LAMPS<br>ELEC AIR TEMP CONTROL<br>SYNC 4 HD/NAV/IACC<br>HIGH RES REAR VIEW CAMERA<br>DUAL ALTERNATORS (250 AMP)<br>BLIND SPOT ASSIST 1.0<br>EXTENDED FUEL TANK (31 GAL)<br>UPFITTER PACKAGE<br>.MODIFIED VEHICLE WIRING SYS<br>.DUAL BATTERIES (70 AMP-HR)<br>.LARGE CENTER CONSOLE<br>.AUXILIARY FUSE PANEL | PRIVACY GLASS<br>200.00 SIDE SENSING SYSTEM<br>2,495.00<br>NO CHARGE<br>295.00<br>NO CHARGE<br>- 75.00<br>NO CHARGE<br>NO CHARGE<br>- 665.00<br>95.00<br>250.00<br>NO CHARGE<br>2,050.00<br>NO CHARGE<br>2,050.00 |                                                                                                                                                                                                                                                 |                                                                                                                                                                                                                              |                                                                                                                                                         |                                                    |
|                                                                                                                                                                                                                                                                                                                                                                                                                                                                                                                                                                                                                                                                                                                                                                                                                                  | CL15                                                                                                                                                                                                                                                                                                                                                                                                                                                                                                                                                                                                                                                                                                                                                                                                                                                                                                                                                                                                                                                                                                                                                                                                                                                                                                                                                                                                                                                                                                                                                                                                                                                                                                                                                                                                                                                                                                                                                                                                                                                                                                                                                                                                                                                                                                                                                                                                                                                                                                                                                                                                                                                                                                                                                                                         | ΤΟΤΑΙ                                                                                                                                                                                                                                           | L MSRP \$68,525.00                                                                                                                                                                                                           |                                                                                                                                                         | KB64877                                            |
|                                                                                                                                                                                                                                                                                                                                                                                                                                                                                                                                                                                                                                                                                                                                                                                                                                  |                                                                                                                                                                                                                                                                                                                                                                                                                                                                                                                                                                                                                                                                                                                                                                                                                                                                                                                                                                                                                                                                                                                                                                                                                                                                                                                                                                                                                                                                                                                                                                                                                                                                                                                                                                                                                                                                                                                                                                                                                                                                                                                                                                                                                                                                                                                                                                                                                                                                                                                                                                                                                                                                                                                                                                                              | CONVOY                                                                                                                                                                                                                                          | Whether you decide to lease or finance your vehicle, you'll find the choices that are right                                                                                                                                  |                                                                                                                                                         |                                                    |
|                                                                                                                                                                                                                                                                                                                                                                                                                                                                                                                                                                                                                                                                                                                                                                                                                                  | ITEM #:                                                                                                                                                                                                                                                                                                                                                                                                                                                                                                                                                                                                                                                                                                                                                                                                                                                                                                                                                                                                                                                                                                                                                                                                                                                                                                                                                                                                                                                                                                                                                                                                                                                                                                                                                                                                                                                                                                                                                                                                                                                                                                                                                                                                                                                                                                                                                                                                                                                                                                                                                                                                                                                                                                                                                                                      | 52-0447 O/T 59 Ford Credit                                                                                                                                                                                                                      | t for you. See your dealer for details or visit www.ford.com/finance.                                                                                                                                                        | WARNING: Operating, servicing and main vehicle can expose you to chemicals include lead, which are known to the State of California to                  | Itaming a pass<br>Iding engine e<br>to cause cance |
|                                                                                                                                                                                                                                                                                                                                                                                                                                                                                                                                                                                                                                                                                                                                                                                                                                  | This label is affixed pursuant to th<br>Information Disclosure Act. Gaso                                                                                                                                                                                                                                                                                                                                                                                                                                                                                                                                                                                                                                                                                                                                                                                                                                                                                                                                                                                                                                                                                                                                                                                                                                                                                                                                                                                                                                                                                                                                                                                                                                                                                                                                                                                                                                                                                                                                                                                                                                                                                                                                                                                                                                                                                                                                                                                                                                                                                                                                                                                                                                                                                                                     | e Federal Automobile                                                                                                                                                                                                                            | SPECIAL ORDER                                                                                                                                                                                                                | To minimize exposure, avoid breathing exhaust, or<br>vehicle in a well-ventilated area and wear gloves<br>For more information go to www.P65Warnings.ca | do not idle the                                    |