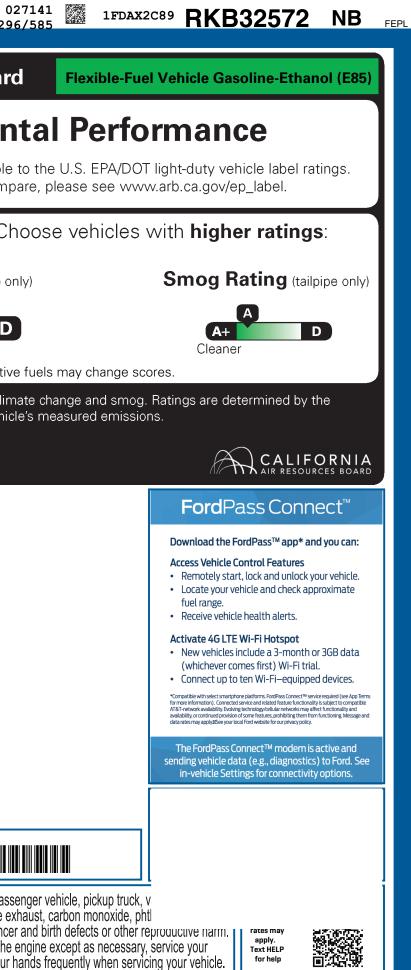

| <b>KAN-000539</b> он                                                                                                                                                                                                                                                                                                                                                                                                                                                                                                                                                                                                                                 | 13B     073     6B     2       LABL     ADJ     COV                                                                                                                                                                                                                          | X PRCS B10 RAMP BUMP                                                                                                                                                                                                                                                                                                                                                                                                                                                                                                                                                                                                                                                                                                                                                                                                                                                                                                                                                                                                                                                                                                                                                                                                                                                                                                                                                                                                                                                                                                                                                                                                                                                                                                                                                                                                                                                                                                                                                                                                                                                                                                           | 1FDAX2C89RKB32572                                                                                              | TRANSIT                                                                                                                                                                   | MAIL                                                                                                                                                                                                                                                                                                                                                                                                                  | 027141<br>296/585                                                    |
|------------------------------------------------------------------------------------------------------------------------------------------------------------------------------------------------------------------------------------------------------------------------------------------------------------------------------------------------------------------------------------------------------------------------------------------------------------------------------------------------------------------------------------------------------------------------------------------------------------------------------------------------------|------------------------------------------------------------------------------------------------------------------------------------------------------------------------------------------------------------------------------------------------------------------------------|--------------------------------------------------------------------------------------------------------------------------------------------------------------------------------------------------------------------------------------------------------------------------------------------------------------------------------------------------------------------------------------------------------------------------------------------------------------------------------------------------------------------------------------------------------------------------------------------------------------------------------------------------------------------------------------------------------------------------------------------------------------------------------------------------------------------------------------------------------------------------------------------------------------------------------------------------------------------------------------------------------------------------------------------------------------------------------------------------------------------------------------------------------------------------------------------------------------------------------------------------------------------------------------------------------------------------------------------------------------------------------------------------------------------------------------------------------------------------------------------------------------------------------------------------------------------------------------------------------------------------------------------------------------------------------------------------------------------------------------------------------------------------------------------------------------------------------------------------------------------------------------------------------------------------------------------------------------------------------------------------------------------------------------------------------------------------------------------------------------------------------|----------------------------------------------------------------------------------------------------------------|---------------------------------------------------------------------------------------------------------------------------------------------------------------------------|-----------------------------------------------------------------------------------------------------------------------------------------------------------------------------------------------------------------------------------------------------------------------------------------------------------------------------------------------------------------------------------------------------------------------|----------------------------------------------------------------------|
|                                                                                                                                                                                                                                                                                                                                                                                                                                                                                                                                                                                                                                                      | ICLE DESCRIPTION<br>TRANSIT<br>2024 350 MR PASS XL R                                                                                                                                                                                                                         |                                                                                                                                                                                                                                                                                                                                                                                                                                                                                                                                                                                                                                                                                                                                                                                                                                                                                                                                                                                                                                                                                                                                                                                                                                                                                                                                                                                                                                                                                                                                                                                                                                                                                                                                                                                                                                                                                                                                                                                                                                                                                                                                |                                                                                                                | 32572                                                                                                                                                                     |                                                                                                                                                                                                                                                                                                                                                                                                                       | esources Board                                                       |
| ford.com                                                                                                                                                                                                                                                                                                                                                                                                                                                                                                                                                                                                                                             | XL TRIM<br>3.5L PFDI V6 (GAS)<br>10-SPEED TRANSMISSIC                                                                                                                                                                                                                        | INTE                                                                                                                                                                                                                                                                                                                                                                                                                                                                                                                                                                                                                                                                                                                                                                                                                                                                                                                                                                                                                                                                                                                                                                                                                                                                                                                                                                                                                                                                                                                                                                                                                                                                                                                                                                                                                                                                                                                                                                                                                                                                                                                           | SKFORD WHITE<br>ERIOR<br>DARK PALAZZO GRAY VINYI                                                               | L                                                                                                                                                                         | l En                                                                                                                                                                                                                                                                                                                                                                                                                  | vironmenta                                                           |
| STANDARD EQUIPMENT INCLUDED A                                                                                                                                                                                                                                                                                                                                                                                                                                                                                                                                                                                                                        | AT NO EXTRA CHARGE                                                                                                                                                                                                                                                           |                                                                                                                                                                                                                                                                                                                                                                                                                                                                                                                                                                                                                                                                                                                                                                                                                                                                                                                                                                                                                                                                                                                                                                                                                                                                                                                                                                                                                                                                                                                                                                                                                                                                                                                                                                                                                                                                                                                                                                                                                                                                                                                                |                                                                                                                |                                                                                                                                                                           | -                                                                                                                                                                                                                                                                                                                                                                                                                     | not directly comparable to the<br>mation on how to compare, p        |
| EXTERIOR<br>• AUXILIARY FUEL PORT<br>• BODY SIDE MOLDINGS - BLACK<br>• BUMPERS - CARBON BLACK<br>• FULL SIZE SPARE TIRE/WHEEL<br>• WIPERS - RAIN-SENSING                                                                                                                                                                                                                                                                                                                                                                                                                                                                                             | INTERIOR<br>• AIR CONDITIONING<br>• ASSIST HANDLE - B-PILLAR<br>• ASSIST HANDLES - A-PILLAR<br>• CENTER CONSOLE                                                                                                                                                              | FUNCTIONAL<br>• AUTO HIGH-BEAM H<br>• ELECTRONIC PWR A<br>• FORDPASS™ CONN<br>HOTSPOT TELEMAT<br>FORWARD COLUSIO                                                                                                                                                                                                                                                                                                                                                                                                                                                                                                                                                                                                                                                                                                                                                                                                                                                                                                                                                                                                                                                                                                                                                                                                                                                                                                                                                                                                                                                                                                                                                                                                                                                                                                                                                                                                                                                                                                                                                                                                               | IEADLAMPS<br>ASST STEER<br>ECT 4GWI-FI<br>ICS MODEM<br>• 3 POINT SA<br>• ADVANCET<br>• AIRBAGS ⊠<br>SAFETY CA  | SAFETY/SECURITY<br>• 3 POINT SAFETY BELTS<br>• ADVANCETRAC <sup>™</sup> WITH RSC®<br>• AIRBAGS ⊠ FRONT, SIDE AND<br>SAFETY CANOPY® SYSTEM<br>• BRAKES - 4WHEEL DISC W/ABS |                                                                                                                                                                                                                                                                                                                                                                                                                       | e environment. Choos                                                 |
|                                                                                                                                                                                                                                                                                                                                                                                                                                                                                                                                                                                                                                                      | • LOCKING GLOVE BOX<br>• POWERPOINT - 12V (FRONT)<br>• STEERING - TILT/TELESCOPIC<br>• TACHOMETER                                                                                                                                                                            | FORWARD COLLISIC HILL START ASSIST LANE-KEEPING SYS POST-COLLISION BI PRE-COLLISION ASS REAR VIEW CAMER.                                                                                                                                                                                                                                                                                                                                                                                                                                                                                                                                                                                                                                                                                                                                                                                                                                                                                                                                                                                                                                                                                                                                                                                                                                                                                                                                                                                                                                                                                                                                                                                                                                                                                                                                                                                                                                                                                                                                                                                                                       | • SECURILOG<br>TEM • SOS POST-<br>RAKING • TIRE PRES<br>SIST W/AEB                                             | CK® ANTI-THEFT SYS<br>∙CRASH ALERT SYS™<br>SURE MONIT SYS                                                                                                                 |                                                                                                                                                                                                                                                                                                                                                                                                                       | as Rating (tailpipe only)                                            |
|                                                                                                                                                                                                                                                                                                                                                                                                                                                                                                                                                                                                                                                      |                                                                                                                                                                                                                                                                              | W/ TRAILER HITCH ASSIST<br>• SELECTABLE DRIVE MODES<br>• USB PORTS - 5 AMP                                                                                                                                                                                                                                                                                                                                                                                                                                                                                                                                                                                                                                                                                                                                                                                                                                                                                                                                                                                                                                                                                                                                                                                                                                                                                                                                                                                                                                                                                                                                                                                                                                                                                                                                                                                                                                                                                                                                                                                                                                                     |                                                                                                                | BUMPER / BUMPER<br>POWERTRAIN<br>ROADSIDE ASSIST                                                                                                                          | A+<br>Cleaner                                                                                                                                                                                                                                                                                                                                                                                                         | D<br>Using alternative fuels                                         |
| NCLUDED ON THIS VEHICLE                                                                                                                                                                                                                                                                                                                                                                                                                                                                                                                                                                                                                              | (MSRP)                                                                                                                                                                                                                                                                       |                                                                                                                                                                                                                                                                                                                                                                                                                                                                                                                                                                                                                                                                                                                                                                                                                                                                                                                                                                                                                                                                                                                                                                                                                                                                                                                                                                                                                                                                                                                                                                                                                                                                                                                                                                                                                                                                                                                                                                                                                                                                                                                                |                                                                                                                | (MSRP)                                                                                                                                                                    |                                                                                                                                                                                                                                                                                                                                                                                                                       | primary contributor to climate cl<br>Board based on this vehicle's m |
| DPTIONAL EQUIPMENT/OTHER<br>PREFERRED EQUIPMENT PKG.301A<br>3.73 LIMITED SLIP AXLE<br>FRONT LICENSE PLATE BRACKET<br>180 DEGREE OPENING<br>20250# GVWR PACKAGE<br>20WAY DRV/PASS PALAZZO VINYL<br>50 STATE EMISSIONS<br>REVERSE SENSING SYSTEM<br>30ILDERS PREP PACKAGE<br>VINYL FRONT FLOOR COVERING<br>MODIFIED VEHICLE WIRING SYS<br>LESS REAR SEAT PACK<br>5HORT-ARM PWR HEAT MIRRORS<br>ELEC AIR TEMP CONTROL<br>SYNC 4 HD BLUETOOTH<br>HIGH RES REAR VIEW CAMERA<br>DUAL BATTERIES (70 AMP-HR)<br>5RW - STEEL W/ SILVER COVER<br>FRONT OVERHEAD SHELF<br>2 ADDITIONAL KEYS<br>PRIVACY GLASS<br>DAYTIME RUNNING LAMPS<br>E-85 FLEX FUEL CAPABLE | 325.00<br>NO CHARGE<br>- 75.00<br>NO CHARGE<br>NO CHARGE<br>295.00<br>- 665.00<br>NO CHARGE<br>1,165.00<br>NO CHARGE<br>1,165.00<br>NO CHARGE<br>35.00<br>75.00<br>500.00<br>45.00<br>NO CHARGE                                                                              | in the second se | PRICE INFORMATION<br>BASE PRICE<br>TOTAL OPTIONS/OTHER<br>TOTAL VEHICLE & OPTIONS/OT<br>DESTINATION & DELIVERY | \$55,700.00<br>1,935.00<br>THER 57,635.00<br>2,095.00                                                                                                                     |                                                                                                                                                                                                                                                                                                                                                                                                                       |                                                                      |
|                                                                                                                                                                                                                                                                                                                                                                                                                                                                                                                                                                                                                                                      | RAMP ONE                                                                                                                                                                                                                                                                     |                                                                                                                                                                                                                                                                                                                                                                                                                                                                                                                                                                                                                                                                                                                                                                                                                                                                                                                                                                                                                                                                                                                                                                                                                                                                                                                                                                                                                                                                                                                                                                                                                                                                                                                                                                                                                                                                                                                                                                                                                                                                                                                                | TOTAL MSRP                                                                                                     | \$59,730.00                                                                                                                                                               |                                                                                                                                                                                                                                                                                                                                                                                                                       | 1FDAX2C89RKB32572                                                    |
|                                                                                                                                                                                                                                                                                                                                                                                                                                                                                                                                                                                                                                                      | RAMP TWO                                                                                                                                                                                                                                                                     | CONVOY                                                                                                                                                                                                                                                                                                                                                                                                                                                                                                                                                                                                                                                                                                                                                                                                                                                                                                                                                                                                                                                                                                                                                                                                                                                                                                                                                                                                                                                                                                                                                                                                                                                                                                                                                                                                                                                                                                                                                                                                                                                                                                                         | Vehicle, you'll find                                                                                           | de to lease or finance your<br>I the choices that are right<br>dealer for details or visit                                                                                | WARNING: Operating, s                                                                                                                                                                                                                                                                                                                                                                                                 | servicing and maintaining a passenger v                              |
|                                                                                                                                                                                                                                                                                                                                                                                                                                                                                                                                                                                                                                                      | 13-1424 O/T 59     This label is affixed pursuant to the Federal Automobile     Information Disclosure Act. Gasoline, License, and Title Fees,     State and Local taxes are not included. Dealer installed     options or accessories are not included unless listed above. |                                                                                                                                                                                                                                                                                                                                                                                                                                                                                                                                                                                                                                                                                                                                                                                                                                                                                                                                                                                                                                                                                                                                                                                                                                                                                                                                                                                                                                                                                                                                                                                                                                                                                                                                                                                                                                                                                                                                                                                                                                                                                                                                | SPECIAL ORDER<br>R081 R 6B 2X 445 000539 12 02 24                                                              |                                                                                                                                                                           | WARNING: Operating, servicing and maintaining a passenger<br>vehicle can expose you to chemicals including engine exhaust<br>lead, which are known to the State of California to cause cancer and<br>To minimize exposure, avoid breathing exhaust, do not idle the engin-<br>vehicle in a well-ventilated area and wear gloves or wash your hands<br>For more information go to www.P65Warnings.ca.gov/passenger-veh |                                                                      |