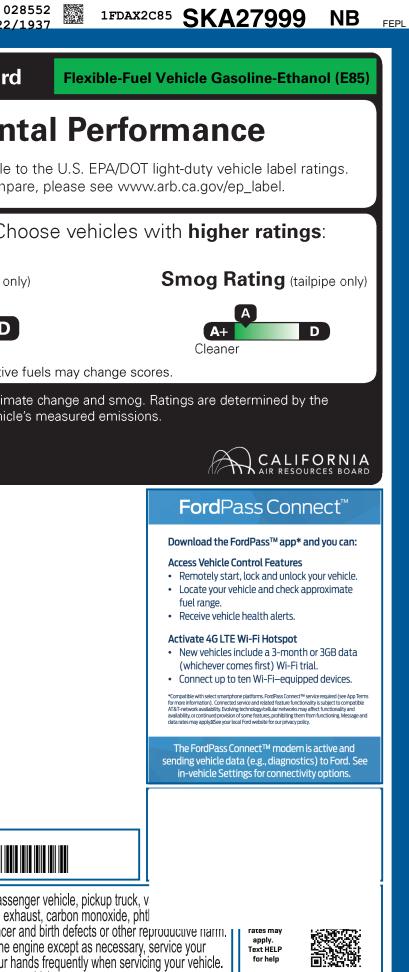

|                                                                                                                                                                                                                                                                                                                                                                                                                                                                                                                                   | HICLE DESCRIPTION                                                                                                                                                         |                                                                                                                                                                                                                                                                                                                                                                                                                                                                                                                                                                                                                                                                                                                                                                                                                                                                                                                                                                                                                                                                                                                                                                                                                                                                                                                                                                                                                                                                                                                                                                                                                                                                                                                                                                                                                                                                                                                                                                                                                                                                                                                                | sк <b>Д2</b>                                                                                                                            | 7999                                                                                                                                                                                                                                                                                                                                                                                                                                | California Air Resources Board                                                                                                                                                                                      |
|-----------------------------------------------------------------------------------------------------------------------------------------------------------------------------------------------------------------------------------------------------------------------------------------------------------------------------------------------------------------------------------------------------------------------------------------------------------------------------------------------------------------------------------|---------------------------------------------------------------------------------------------------------------------------------------------------------------------------|--------------------------------------------------------------------------------------------------------------------------------------------------------------------------------------------------------------------------------------------------------------------------------------------------------------------------------------------------------------------------------------------------------------------------------------------------------------------------------------------------------------------------------------------------------------------------------------------------------------------------------------------------------------------------------------------------------------------------------------------------------------------------------------------------------------------------------------------------------------------------------------------------------------------------------------------------------------------------------------------------------------------------------------------------------------------------------------------------------------------------------------------------------------------------------------------------------------------------------------------------------------------------------------------------------------------------------------------------------------------------------------------------------------------------------------------------------------------------------------------------------------------------------------------------------------------------------------------------------------------------------------------------------------------------------------------------------------------------------------------------------------------------------------------------------------------------------------------------------------------------------------------------------------------------------------------------------------------------------------------------------------------------------------------------------------------------------------------------------------------------------|-----------------------------------------------------------------------------------------------------------------------------------------|-------------------------------------------------------------------------------------------------------------------------------------------------------------------------------------------------------------------------------------------------------------------------------------------------------------------------------------------------------------------------------------------------------------------------------------|---------------------------------------------------------------------------------------------------------------------------------------------------------------------------------------------------------------------|
| ford.com                                                                                                                                                                                                                                                                                                                                                                                                                                                                                                                          | 2025 350 MR PASS XL RV<br>XL TRIM<br>3.5L PFDI V6 (GAS)<br>10-SPEED TRANSMISSIO                                                                                           | C<br>INTE                                                                                                                                                                                                                                                                                                                                                                                                                                                                                                                                                                                                                                                                                                                                                                                                                                                                                                                                                                                                                                                                                                                                                                                                                                                                                                                                                                                                                                                                                                                                                                                                                                                                                                                                                                                                                                                                                                                                                                                                                                                                                                                      | ERIOR<br>XFORD WHITE<br>RIOR<br>ARK PALAZZO GRAY VINYL                                                                                  |                                                                                                                                                                                                                                                                                                                                                                                                                                     | Environmental I                                                                                                                                                                                                     |
| STANDARD EQUIPMENT <u>INCLUDED</u>                                                                                                                                                                                                                                                                                                                                                                                                                                                                                                | AT NO EXTRA CHARGE                                                                                                                                                        |                                                                                                                                                                                                                                                                                                                                                                                                                                                                                                                                                                                                                                                                                                                                                                                                                                                                                                                                                                                                                                                                                                                                                                                                                                                                                                                                                                                                                                                                                                                                                                                                                                                                                                                                                                                                                                                                                                                                                                                                                                                                                                                                |                                                                                                                                         |                                                                                                                                                                                                                                                                                                                                                                                                                                     | These ratings are not directly comparable to the U.<br>For information on how to compare, pleas                                                                                                                     |
| EXTERIOR<br>• AUXILIARY FUEL PORT<br>• BODY SIDE MOLDINGS - BLACK<br>• BUMPERS - CARBON BLACK<br>• FULL SIZE SPARE TIRE/WHEEL<br>• WIPERS - RAIN-SENSING                                                                                                                                                                                                                                                                                                                                                                          | INTERIOR<br>• AIR CONDITIONING<br>• ASSIST HANDLE - B-PILLAR<br>• ASSIST HANDLES - A-PILLAR<br>• CENTER CONSOLE                                                           | FUNCTIONAL<br>• AUTO HIGH-BEAM H<br>• ELECTRONIC PWR A<br>• FORDPASS™ CONN<br>HOTSPOT TELEMATI                                                                                                                                                                                                                                                                                                                                                                                                                                                                                                                                                                                                                                                                                                                                                                                                                                                                                                                                                                                                                                                                                                                                                                                                                                                                                                                                                                                                                                                                                                                                                                                                                                                                                                                                                                                                                                                                                                                                                                                                                                 | EADLAMPS<br>SST STEER<br>ECT 4GWI-FI<br>CS MODEM<br>• 3 POINT SAFETY<br>• ADVANCETRAC <sup>™</sup><br>• AIRBAGS ⊠ FROM<br>SAFETY CANOPY | <ul> <li>SAFETY/SECURITY</li> <li>3 POINT SAFETY BELTS</li> <li>ADVANCETRAC™ WITH RSC®</li> <li>AIRBAGS ⊠ FRONT, SIDE AND<br/>SAFETY CANOPY® SYSTEM</li> <li>BRAKES - 4WHEEL DISC W/ABS</li> <li>SECURILOCK® ANTI-THEFT SYS</li> <li>SOS POST-CRASH ALERT SYS™</li> <li>TIRE PRESSURE MONIT SYS</li> <li>WARRANTY</li> <li>3YR/36,000 BUMPER / BUMPER</li> <li>5YR/60,000 POWERTRAIN</li> <li>5YR/60,000 ROADSIDE ASSIST</li> </ul> | Protect the environment. Choose v                                                                                                                                                                                   |
|                                                                                                                                                                                                                                                                                                                                                                                                                                                                                                                                   | • LOCKING GLOVE BOX<br>• POWERPOINT - 12V (FRONT)<br>• STEERING - TILT/TELESCOPIC<br>• TACHOMETER                                                                         | FORWARD COLLISIC     HILL START ASSIST     LANE-KEEPING SYS     POST-COLLISION BF     PRE-COLLISION ASS                                                                                                                                                                                                                                                                                                                                                                                                                                                                                                                                                                                                                                                                                                                                                                                                                                                                                                                                                                                                                                                                                                                                                                                                                                                                                                                                                                                                                                                                                                                                                                                                                                                                                                                                                                                                                                                                                                                                                                                                                        | • SECURILOCK® A     • SOS POST-CRAS     • SOS POST-CRAS     • TIRE PRESSURE     SIST W/AEB                                              |                                                                                                                                                                                                                                                                                                                                                                                                                                     | Greenhouse Gas Rating (tailpipe only)                                                                                                                                                                               |
|                                                                                                                                                                                                                                                                                                                                                                                                                                                                                                                                   |                                                                                                                                                                           | • REAR VIEW CAMERA<br>W/ TRAILER HITCH A<br>• SELECTABLE DRIVE<br>• USB PORTS - 5 AMP                                                                                                                                                                                                                                                                                                                                                                                                                                                                                                                                                                                                                                                                                                                                                                                                                                                                                                                                                                                                                                                                                                                                                                                                                                                                                                                                                                                                                                                                                                                                                                                                                                                                                                                                                                                                                                                                                                                                                                                                                                          | SSIST • 3YR/36,000 BUM<br>MODES • 5YR/60,000 POW                                                                                        |                                                                                                                                                                                                                                                                                                                                                                                                                                     | A+ D<br>Cleaner<br>Using alternative fuels ma                                                                                                                                                                       |
|                                                                                                                                                                                                                                                                                                                                                                                                                                                                                                                                   |                                                                                                                                                                           |                                                                                                                                                                                                                                                                                                                                                                                                                                                                                                                                                                                                                                                                                                                                                                                                                                                                                                                                                                                                                                                                                                                                                                                                                                                                                                                                                                                                                                                                                                                                                                                                                                                                                                                                                                                                                                                                                                                                                                                                                                                                                                                                |                                                                                                                                         |                                                                                                                                                                                                                                                                                                                                                                                                                                     | Vehicle emissions are a primary contributor to climate change<br>California Air Resources Board based on this vehicle's measu                                                                                       |
| DPTIONAL EQUIPMENT/OTHER<br>PREFERRED EQUIPMENT PKG.301A<br>3.73 NON-LIMITED SLIP AXLE<br>FRONT LICENSE PLATE BRACKET<br>9250# GVWR PACKAGE<br>2WAY DRV/PASS PALAZZO VINYL<br>50 STATE EMISSIONS<br>REVERSE SENSING SYSTEM<br>BUILDERS PREP PACKAGE<br>VINYL FRONT FLOOR COVERING<br>MODIFIED VEHICLE WIRING SYS<br>LESS REAR SEAT PACK<br>HD TRAILER TOW PACKAGE<br>FRONT FOG LAMPS<br>ELEC AIR TEMP CONTROL<br>SYNC 4 HD/NAV/IACC<br>360-DEGREE CAMERA<br>DUAL BATTERIES (70 AMP-HR)<br>PRIVACY GLASS<br>E-85 FLEX FUEL CAPABLE | NO CHARGE<br>NO CHARGE<br>NO CHARGE<br>NO CHARGE<br>O CHARGE<br>- 665.00<br>NG CHARGE<br>2,050.00<br>1,000.00<br>NO CHARGE<br>2,050.00<br>NO CHARGE<br>0,000<br>NO CHARGE | in the second se | PRICE INFORMATION<br>BASE PRICE<br>TOTAL OPTIONS/OTHER<br>DESTINATION & DELIVERY                                                        | \$57,700.00<br>3,370.00<br>61,070.00<br>2,095.00                                                                                                                                                                                                                                                                                                                                                                                    |                                                                                                                                                                                                                     |
|                                                                                                                                                                                                                                                                                                                                                                                                                                                                                                                                   |                                                                                                                                                                           |                                                                                                                                                                                                                                                                                                                                                                                                                                                                                                                                                                                                                                                                                                                                                                                                                                                                                                                                                                                                                                                                                                                                                                                                                                                                                                                                                                                                                                                                                                                                                                                                                                                                                                                                                                                                                                                                                                                                                                                                                                                                                                                                |                                                                                                                                         | 3,165.00                                                                                                                                                                                                                                                                                                                                                                                                                            |                                                                                                                                                                                                                     |
|                                                                                                                                                                                                                                                                                                                                                                                                                                                                                                                                   | CM7L                                                                                                                                                                      |                                                                                                                                                                                                                                                                                                                                                                                                                                                                                                                                                                                                                                                                                                                                                                                                                                                                                                                                                                                                                                                                                                                                                                                                                                                                                                                                                                                                                                                                                                                                                                                                                                                                                                                                                                                                                                                                                                                                                                                                                                                                                                                                | Whether you decide to                                                                                                                   | lease of linance vour                                                                                                                                                                                                                                                                                                                                                                                                               |                                                                                                                                                                                                                     |
|                                                                                                                                                                                                                                                                                                                                                                                                                                                                                                                                   | RAMP TWO                                                                                                                                                                  | CONVOY<br>ITEM #:<br>52-L03R O/T 60                                                                                                                                                                                                                                                                                                                                                                                                                                                                                                                                                                                                                                                                                                                                                                                                                                                                                                                                                                                                                                                                                                                                                                                                                                                                                                                                                                                                                                                                                                                                                                                                                                                                                                                                                                                                                                                                                                                                                                                                                                                                                            | Ford Credit<br>Whether you decide to<br>vehicle, you'll find the c<br>for you. See your dealer<br>www.ford.com/finance                  | hoices that are right<br>for details or visit                                                                                                                                                                                                                                                                                                                                                                                       | WARNING: Operating, servicing and maintaining a passenger vehicle vehicle can expose you to chemicals including engine exhaust, carbo lead, which are known to the State of California to cause cancer and birth de |