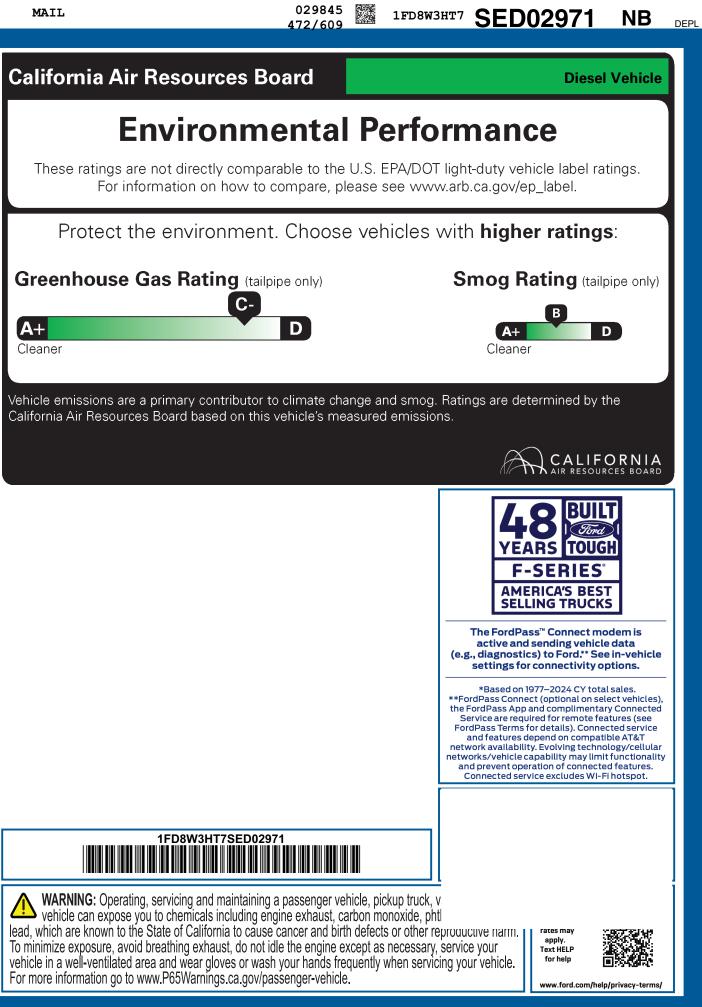

| KTP-000526 NC                                                                                              |                                                                                                                              | CS B10 RAMP BUMP                                                                                                   |                                                                                |                                 |                                                                | 47:                                       |
|------------------------------------------------------------------------------------------------------------|------------------------------------------------------------------------------------------------------------------------------|--------------------------------------------------------------------------------------------------------------------|--------------------------------------------------------------------------------|---------------------------------|----------------------------------------------------------------|-------------------------------------------|
|                                                                                                            | SUPER DU                                                                                                                     | ΓY                                                                                                                 | SE DO                                                                          | 2971                            | California Air Res                                             | ources Boar                               |
| ford.com                                                                                                   | 2025 F350 DRW 4X4 CREW<br>XL 179" WB CHASSIS CAB<br>6.7L POWER STROKE V8 D<br>10-SPEED AUTO TORQSHII                         | OXFORD<br>IESEL INTERIOR                                                                                           | ) WHITE<br>I DARK SLATE VINYL                                                  |                                 | Env                                                            | ironmen                                   |
| STANDARD EQUIPMENT <u>INCLUDED A</u>                                                                       | T NO EXTRA CHARGE                                                                                                            |                                                                                                                    |                                                                                |                                 | These ratings are not of<br>For informati                      | directly comparable<br>ion on how to comp |
| EXTERIOR<br>• HEADLAMPS - AUTOLAMP<br>(ON/OFF)<br>• HEADLAMPS -WIPER ACTIVATED<br>• HEADLAMPS-HALOGEN      | INTERIOR<br>• 4.2" PRODUCTIVITY SCREEN<br>• AIR COND, MANUAL FRONT<br>• BLACK VINYL FLOOR COVERING<br>• OUTSIDE TEMP DISPLAY | FUNCTIONAL<br>• 4-WHEEL ANTILOCK BRAKE<br>• FORDPASS™ CONNECT 5GV<br>HOTSPOT TELEMATICS MOD<br>• HILL START ASSIST | VI-FI • AIRBAGS - SAFE                                                         | WITH RSC®<br>TY CANOPY®<br>HIME | Protect the er                                                 | nvironment. Ch                            |
| MIRRORS - HTD, PWR GLASS/<br>MANUAL-FOLD/TURN SIGNALS ROOF CLEARANCE LIGHTS TOW HOOKS TRAILER SWAY CONTROL | PARTICULATE AIR FILTER POWER LOCKS AND WINDOWS STEERING:TILT/TELESCOPE, CRUISE & AUDIO CONTROLS UPFITTER SWITCHES            | REMOTE KEYLESS ENTRY STABILIZER BAR, FRONT/RE SYNC®4 W/8" SCREEN                                                   | • SECURE PKG 1 Y<br>• SECURILOCK® A<br>• SOS POST-CRAS                         | NTI-THEFT SYS                   | Greenhouse Gas                                                 | Rating (tailpipe o                        |
| TRAILER SWAT CONTROL TRAILER TOW WIRE HARNESS WIPERS- INTERMITTENT                                         | - of the town ones                                                                                                           |                                                                                                                    | • 3YR/36,000 BUM<br>• 5YR/60,000 POW<br>• 5YR/60,000 ROAI<br>• 5YR/100,000 DIE | ERTRAIN<br>DSIDE ASSIST         | <b>A+</b><br>Cleaner                                           | D                                         |
| INCLUDED ON THIS VEHICLE                                                                                   | (MSRP)                                                                                                                       |                                                                                                                    |                                                                                | (MSRP)                          | Vehicle emissions are a prima<br>California Air Resources Boar |                                           |
| OPTIONAL EQUIPMENT/OTHER<br>PREFERRED EQUIPMENT PKG.640A                                                   |                                                                                                                              | BASE                                                                                                               | E INFORMATION<br>PRICE                                                         | \$58,005.00<br>13,020.00        |                                                                |                                           |
| 6.7L POWER STROKE V8 DIESEL<br>10-SPEED AUTO TORQSHIFT<br>4.10 RATIO LIMITED SLIP AXLE                     | 10,495.00<br>NO CHARGE<br>395.00                                                                                             | TOTAL                                                                                                              | OPTIONS/OTHER                                                                  | 71,025.00                       |                                                                |                                           |
| FRONT LICENSE PLATE BRACKET<br>PLATFORM RUNNING BOARDS<br>14000# GVWR PACKAGE                              | NO CHARGE<br>445.00                                                                                                          | DESTI                                                                                                              | NATION & DELIVERY                                                              | 2,095.00                        |                                                                |                                           |
| ENGINE BLOCK HEATER<br>SKID PLATES                                                                         | 190.00 100.00                                                                                                                |                                                                                                                    |                                                                                |                                 |                                                                |                                           |
| 50 STATE EMISSIONS<br>SNOW PLOW PREP PACKAGE                                                               | NO CHARGE<br>250.00                                                                                                          |                                                                                                                    |                                                                                |                                 |                                                                |                                           |
| SPARE TIRE AND WHEEL DELETE<br>JACK<br>40 GAL AFT OF AXLE FUEL TNK                                         | - 85.00<br>55.00<br>NO CHARGE                                                                                                |                                                                                                                    |                                                                                |                                 |                                                                |                                           |
| 410 AMP DUAL ALTERNATOR<br>EXTERIOR BACKUP ALARM                                                           | 115.00<br>220.00                                                                                                             |                                                                                                                    |                                                                                |                                 |                                                                |                                           |
| DUAL BATTERY<br>REAR VIEW CAMERA & PREP KIT                                                                | NO CHARGE<br>515.00                                                                                                          |                                                                                                                    |                                                                                |                                 |                                                                |                                           |
| XL CHROME PACKAGE<br>BACKGLASS DEFROST                                                                     | 325.00                                                                                                                       |                                                                                                                    |                                                                                |                                 |                                                                |                                           |
| .POWER SLIDING REAR WINDOW<br>.FOG LAMPS<br>.REMOTE START SYSTEM                                           |                                                                                                                              |                                                                                                                    |                                                                                |                                 |                                                                |                                           |
| .PRIVACY GLASS                                                                                             |                                                                                                                              |                                                                                                                    |                                                                                |                                 |                                                                |                                           |
|                                                                                                            |                                                                                                                              |                                                                                                                    |                                                                                |                                 |                                                                |                                           |
|                                                                                                            |                                                                                                                              |                                                                                                                    |                                                                                |                                 |                                                                |                                           |
|                                                                                                            | RAMP ONE                                                                                                                     | то                                                                                                                 | TAL MSRP \$7                                                                   | 3,120.00                        |                                                                | 08W3HT7SED02971                           |
|                                                                                                            | RA4F                                                                                                                         |                                                                                                                    | Whether you decide to l                                                        |                                 |                                                                |                                           |
|                                                                                                            | RAMP TWO                                                                                                                     | RAIL                                                                                                               | vehicle, you'll find the c                                                     | hoices that are right           | WARNING: Operating, servic<br>vehicle can expose you to ch     | ing and maintaining a pass                |
|                                                                                                            |                                                                                                                              | 27-A265 O/T 59 Ford C                                                                                              | Credit for you. See your dealer<br>www.ford.com/finance.                       |                                 | venicle can expose you to ch                                   | emicals including engine ex               |