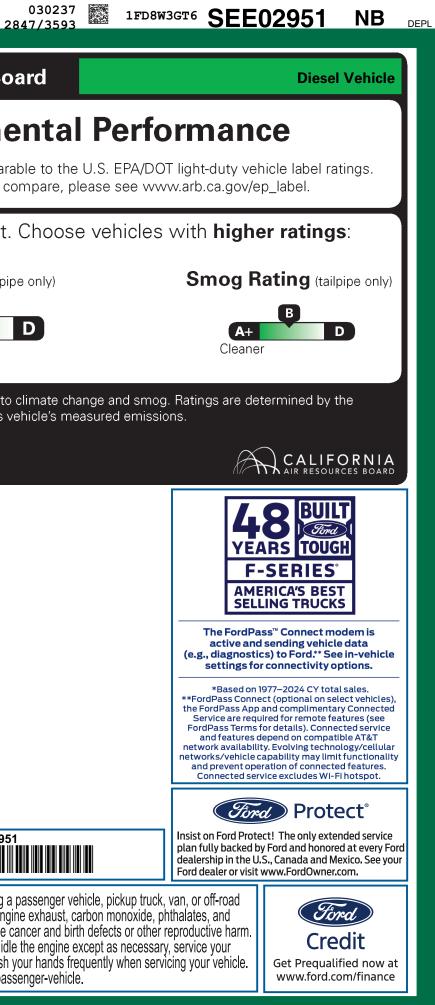

| RAIL So<br>44-G690 O/T 1               | OTAL MSRP \$69,<br>an The QR Code to<br>t more details about<br>is vehicle<br>SPECIAL ORDE | 375.00                                                                                                  | <b>IFD8W3GT6SEE02951</b><br><b>WARNING:</b> Operating, servicing and maintaining a passer<br>vehicle can expose you to chemicals including engine exhi-<br>lead, which are known to the State of California to cause cancer a<br>To minimize exposure, avoid breathing exhaust, do not idle the er<br>vehicle in a well-ventilated area and wear gloves or wash your ha<br>For more information go to www.P65Warnings.ca.gov/passenger- |  |