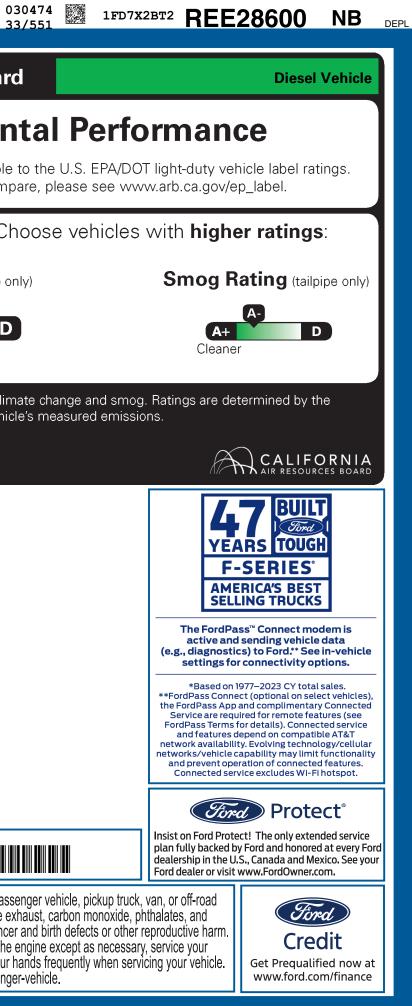

| KTP-000122 99                                                                                                                                                                                                                                                                                                                                                                                                                                                                                                                                                                                                                                                                                                                         | <b>21D 015 7B X X</b><br>LABL ADJ COV PRCS                                                                                                                                                                                                                                                                                                                                                                                                                                                                                                                                                                                                                                                                                                                                                                                                                                                                                                                                                                                                                                                                                                                                                                                                                                                                                                                                                                                                                                                                                                                                                                                                                                                                                                                                                                                                                                                                                                                                                                                                                                                                                     | B10 RAMP BUMP 1                                                                                                                                                                                                                                                                                                                                                                                                                                                                                                                                                                                                                                                                                                                                                                                                                                                                                                                                                                                                                                                                                                                                                                                                                                                                                                                                                                                                                                                                                                                                                                                                                                                                                                                                                                                                                                                                                                                                                                                                                                                                                                                                       | FD7X2BT2REE28600                                                                                                                   | SUPER                                                                                                                                                                                                                                                                          | MAIL                                                                                                   | 0<br>3                                                                                         |
|---------------------------------------------------------------------------------------------------------------------------------------------------------------------------------------------------------------------------------------------------------------------------------------------------------------------------------------------------------------------------------------------------------------------------------------------------------------------------------------------------------------------------------------------------------------------------------------------------------------------------------------------------------------------------------------------------------------------------------------|--------------------------------------------------------------------------------------------------------------------------------------------------------------------------------------------------------------------------------------------------------------------------------------------------------------------------------------------------------------------------------------------------------------------------------------------------------------------------------------------------------------------------------------------------------------------------------------------------------------------------------------------------------------------------------------------------------------------------------------------------------------------------------------------------------------------------------------------------------------------------------------------------------------------------------------------------------------------------------------------------------------------------------------------------------------------------------------------------------------------------------------------------------------------------------------------------------------------------------------------------------------------------------------------------------------------------------------------------------------------------------------------------------------------------------------------------------------------------------------------------------------------------------------------------------------------------------------------------------------------------------------------------------------------------------------------------------------------------------------------------------------------------------------------------------------------------------------------------------------------------------------------------------------------------------------------------------------------------------------------------------------------------------------------------------------------------------------------------------------------------------|-------------------------------------------------------------------------------------------------------------------------------------------------------------------------------------------------------------------------------------------------------------------------------------------------------------------------------------------------------------------------------------------------------------------------------------------------------------------------------------------------------------------------------------------------------------------------------------------------------------------------------------------------------------------------------------------------------------------------------------------------------------------------------------------------------------------------------------------------------------------------------------------------------------------------------------------------------------------------------------------------------------------------------------------------------------------------------------------------------------------------------------------------------------------------------------------------------------------------------------------------------------------------------------------------------------------------------------------------------------------------------------------------------------------------------------------------------------------------------------------------------------------------------------------------------------------------------------------------------------------------------------------------------------------------------------------------------------------------------------------------------------------------------------------------------------------------------------------------------------------------------------------------------------------------------------------------------------------------------------------------------------------------------------------------------------------------------------------------------------------------------------------------------|------------------------------------------------------------------------------------------------------------------------------------|--------------------------------------------------------------------------------------------------------------------------------------------------------------------------------------------------------------------------------------------------------------------------------|--------------------------------------------------------------------------------------------------------|------------------------------------------------------------------------------------------------|
|                                                                                                                                                                                                                                                                                                                                                                                                                                                                                                                                                                                                                                                                                                                                       | CLE DESCRIPTION<br>SUPER DUT<br>2024 F250 SRW 4X4 SUPERCA<br>XL 164" WB STYLESIDE<br>6.7L POWER STROKE V8 DIESI<br>10-SPEED AUTO TORQSHIFT                                                                                                                                                                                                                                                                                                                                                                                                                                                                                                                                                                                                                                                                                                                                                                                                                                                                                                                                                                                                                                                                                                                                                                                                                                                                                                                                                                                                                                                                                                                                                                                                                                                                                                                                                                                                                                                                                                                                                                                     | AB EXTE<br>OX<br>EL INTEF                                                                                                                                                                                                                                                                                                                                                                                                                                                                                                                                                                                                                                                                                                                                                                                                                                                                                                                                                                                                                                                                                                                                                                                                                                                                                                                                                                                                                                                                                                                                                                                                                                                                                                                                                                                                                                                                                                                                                                                                                                                                                                                             | RIOR<br>(FORD WHITE                                                                                                                | <b>28600</b>                                                                                                                                                                                                                                                                   | California Air R<br>En                                                                                 | esources Boar<br>vironmen                                                                      |
| STANDARD EQUIPMENT INCLUDED AT<br>EXTERIOR<br>• DOOR HANDLES - BLACK<br>• HEADLAMPS - AUTOLAMP<br>(ON/OFF)<br>• TOW HOOKS<br>• TRAILER BRAKE CONTROLLER<br>• TRAILER SWAY CONTROL<br>• TRAILER TOW MIRRORS<br>• WIPERS- INTERMITTENT<br>INCLUDED ON THIS VEHICLE<br>OPTONAL EQUIPMENT PKG.600A<br>6.7L POWER STROKE V8 DIESEL<br>10-SPEED AUTO TORQSHIFT<br>3.31 ELECTRONIC-LOCKING AXLE<br>PICKUP BOX DELETE<br>.REAR VIEW CAMERA & PREP KIT<br>PLATFORM RUNNING BOARDS<br>9900# GVWR PACKAGE<br>ENGINE BLOCK HEATER<br>50 STATE EMISSIONS<br>SPARE TIRE AND WHEEL<br>ROOF CLEARANCE LIGHTS<br>JACK<br>HEAVY SERVICE PACKAGE<br>UPFITTER SWITCHES<br>190AMP(GAS)/250AMP(6.7L) ALTR<br>HEAVY SERVICE FRONT SUSPENSION<br>DUAL BATTERY | SUBJECT OF CONTRACTORS OF CONTRACTOR | EUNCTIONAL<br>• 4-WHEEL ANTILOCK HE<br>• FORDPASS™ CONNEN-<br>HOTSPOT TELEMATIC<br>• HILL START ASSIST<br>• MANUAL LOCKING HU<br>• MONO BEAM COIL SP<br>SUSPENSION W/STAB<br>• REAR VIEW CAMERA<br>• REMOTE KEYLESS EN<br>• SYNC®4 W/8" SCREEN<br>• SYNC®4 W/8" SCREEN<br>• OF CONSTRUCTION OF CONSTR | CT 5GWI-FI<br>S MODEM<br>BELT-MIN<br>DRIVER/F<br>BS<br>BAR<br>UTRY<br>N<br>SSS POS<br>BAR<br>WARRANT<br>• 3YR/36,00<br>• 5YR/60,00 | ETRAC <sup>™</sup> WITH RSC®<br>5 - SAFETY CANOPY®<br>NDER CHIME<br>PASSENGER AIR BAGS<br>OCK® ANTI-THEFT SYS<br>IT-CRASH ALERT SYS <sup>™</sup><br>TY<br>00 BUMPER / BUMPER<br>00 POWERTRAIN<br>00 ROADSIDE ASSIST<br>000 DIESEL ENGINE<br>(MSRP)<br>\$50,305.00<br>11,240.00 | For inform                                                                                             | rimary contributor to clin                                                                     |
|                                                                                                                                                                                                                                                                                                                                                                                                                                                                                                                                                                                                                                                                                                                                       | RAMP ONE<br>RU33<br>RAMP TWO                                                                                                                                                                                                                                                                                                                                                                                                                                                                                                                                                                                                                                                                                                                                                                                                                                                                                                                                                                                                                                                                                                                                                                                                                                                                                                                                                                                                                                                                                                                                                                                                                                                                                                                                                                                                                                                                                                                                                                                                                                                                                                   | <b>RAIL</b><br>21-8250 O/T 2                                                                                                                                                                                                                                                                                                                                                                                                                                                                                                                                                                                                                                                                                                                                                                                                                                                                                                                                                                                                                                                                                                                                                                                                                                                                                                                                                                                                                                                                                                                                                                                                                                                                                                                                                                                                                                                                                                                                                                                                                                                                                                                          | TOTAL MSRP<br>Scan The QR Co<br>get more details<br>this vehicle                                                                   | · · · · · · · · · · · · · · · · · · ·                                                                                                                                                                                                                                          | WARNING: Operating, se<br>vehicle can expose you to<br>lead, which are known to the Sta                | <b>1FD7X2BT2REE28600</b>                                                                       |
|                                                                                                                                                                                                                                                                                                                                                                                                                                                                                                                                                                                                                                                                                                                                       | This label is affixed pursuant to t<br>Information Disclosure Act. Gas<br>State and Local taxes are not inc<br>options or accessories are not i                                                                                                                                                                                                                                                                                                                                                                                                                                                                                                                                                                                                                                                                                                                                                                                                                                                                                                                                                                                                                                                                                                                                                                                                                                                                                                                                                                                                                                                                                                                                                                                                                                                                                                                                                                                                                                                                                                                                                                                | soline, License, and Title Fees,<br>cluded. Dealer installed                                                                                                                                                                                                                                                                                                                                                                                                                                                                                                                                                                                                                                                                                                                                                                                                                                                                                                                                                                                                                                                                                                                                                                                                                                                                                                                                                                                                                                                                                                                                                                                                                                                                                                                                                                                                                                                                                                                                                                                                                                                                                          | B923 A 7BX X 425 00                                                                                                                | 00122 06 24 25                                                                                                                                                                                                                                                                 | To minimize exposure, avoid bre<br>vehicle in a well-ventilated area<br>For more information go to www | eathing exhaust, do not idle the<br>and wear gloves or wash your<br>P65Warnings.ca.gov/passeng |