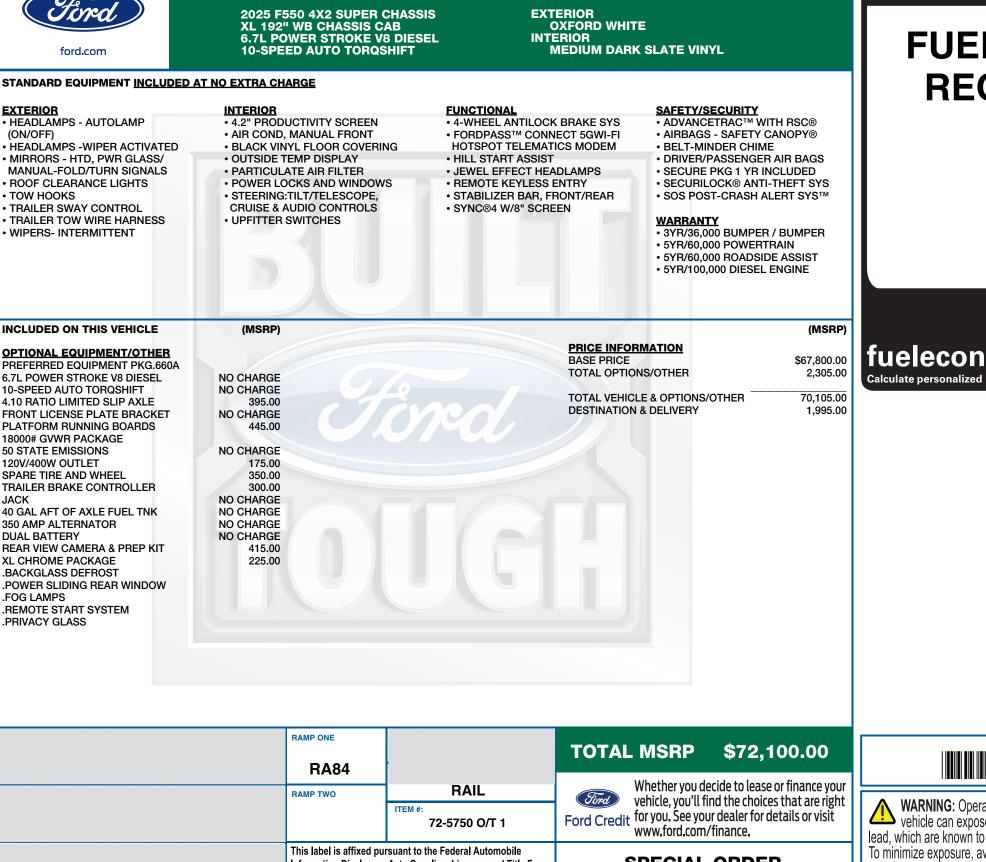

VEHICLE DESCRIPTION

SUPER DUTY

se C37388

## **EPA** DOT Fuel Economy and Environment

## **REQUIRED ON THIS VEHICLE**

## (MSRP) fueleconomy.gov \$67,800.00 2,305.00 70,105.00

Information Disclosure Act. Gasoline, License, and Title Fees, State and Local taxes are not included. Dealer installed options or accessories are not included unless listed above.

## SPECIAL ORDER SA291 N RB 2X 520 001008 01 29 25

www.ford.com/help/privacy-terms

vehicle in a well-ventilated area and wear gloves or wash your hands frequently when servicing your vehicle. For more information go to www.P65Warnings.ca.gov/passenger-vehicle.