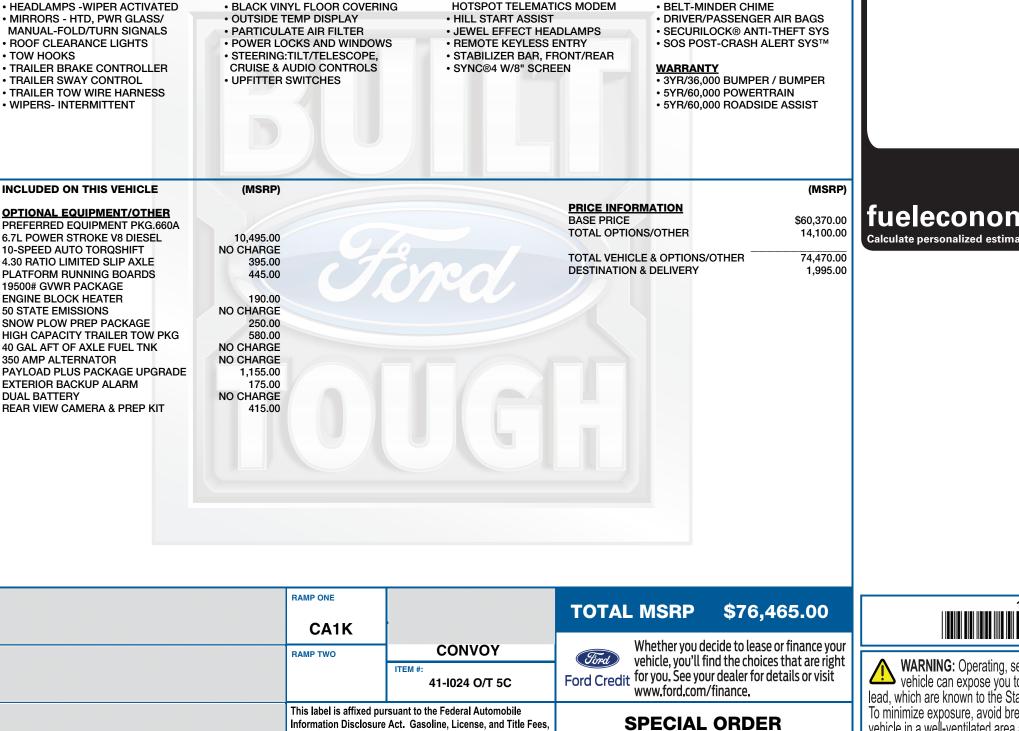

STANDARD EQUIPMENT INCLUDED AT NO EXTRA CHARGE

ford.com

HEADLAMPS - AUTOLAMP

EXTERIOR

(ON/OFF)

VEHICLE DESCRIPTION

**INTERIOR** 

SUPER DUTY

2024 F550 4X4 CREW CHASSIS

XL 203" WB CHASSIS CAB 6.7L POWER STROKE V8 DIESEL

**10-SPEED AUTO TORQSHIFT** 

4.2" PRODUCTIVITY SCREEN

AIR COND, MANUAL FRONT

**F26497** 

SAFETY/SECURITY

ADVANCETRAC<sup>™</sup> WITH RSC<sup>®</sup>

AIRBAGS - SAFETY CANOPY®

## fueleconomy.gov

Calculate personalized estimates and compare vehicles

EXTERIOR

INTERIOR

4-WHEEL ANTILOCK BRAKE SYS

FORDPASS<sup>™</sup> CONNECT 5GWI-FI

**FUNCTIONAL** 

**OXFORD WHITE** 

**MEDIUM DARK SLATE VINYL** 

State and Local taxes are not included. Dealer installed options or accessories are not included unless listed above.

RJ171 N RB 2X 430 002321 09 17 24

1fd0w5ht3 REF26497

NB BU09