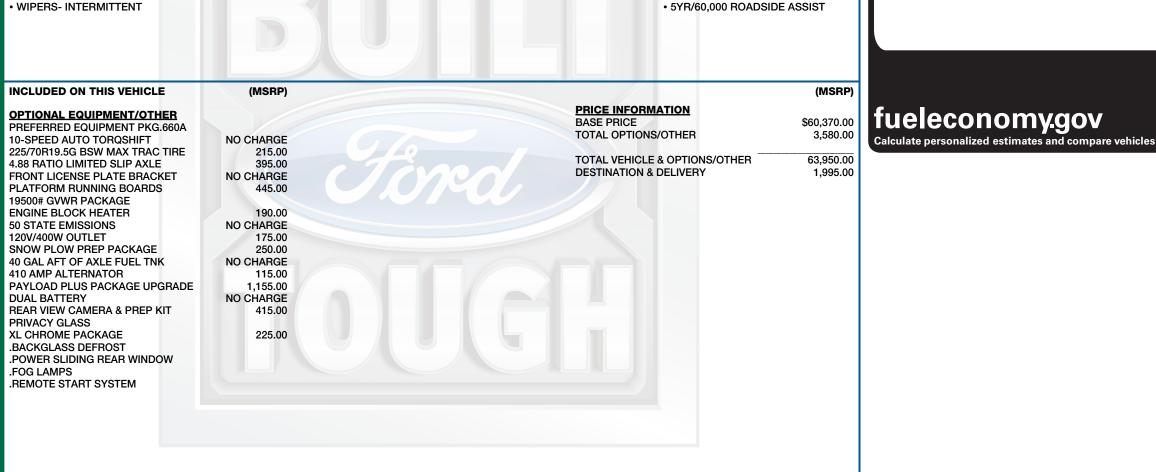

2024 F550 4X4 CREW CHASSIS XL 203" WB CHASSIS CAB 7.3L DEVCT NA PFI V8 ENGINE

**10-SPEED AUTO TORQSHIFT** 

4.2" PRODUCTIVITY SCREEN

AIR COND, MANUAL FRONT

OUTSIDE TEMP DISPLAY

• PARTICULATE AIR FILTER

UPFITTER SWITCHES

BLACK VINYL FLOOR COVERING

POWER LOCKS AND WINDOWS

STEERING:TILT/TELESCOPE,

**CRUISE & AUDIO CONTROLS** 

026045

## HOTSPOT TELEMATICS MODEM BELT-MINDER CHIME HILL START ASSIST DRIVER/PASSENGER AIR BAGS • JEWEL EFFECT HEADLAMPS SECURILOCK® ANTI-THEFT SYS REMOTE KEYLESS ENTRY SOS POST-CRASH ALERT SYS™ • STABILIZER BAR, FRONT/REAR SYNC®4 W/8" SCREEN WARRANTY 3YR/36,000 BUMPER / BUMPER • 5YR/60,000 POWERTRAIN 5YR/60,000 ROADSIDE ASSIST (MSRP) **PRICE INFORMATION** BASE PRICE \$60,370.00 TOTAL OPTIONS/OTHER 3,580.00