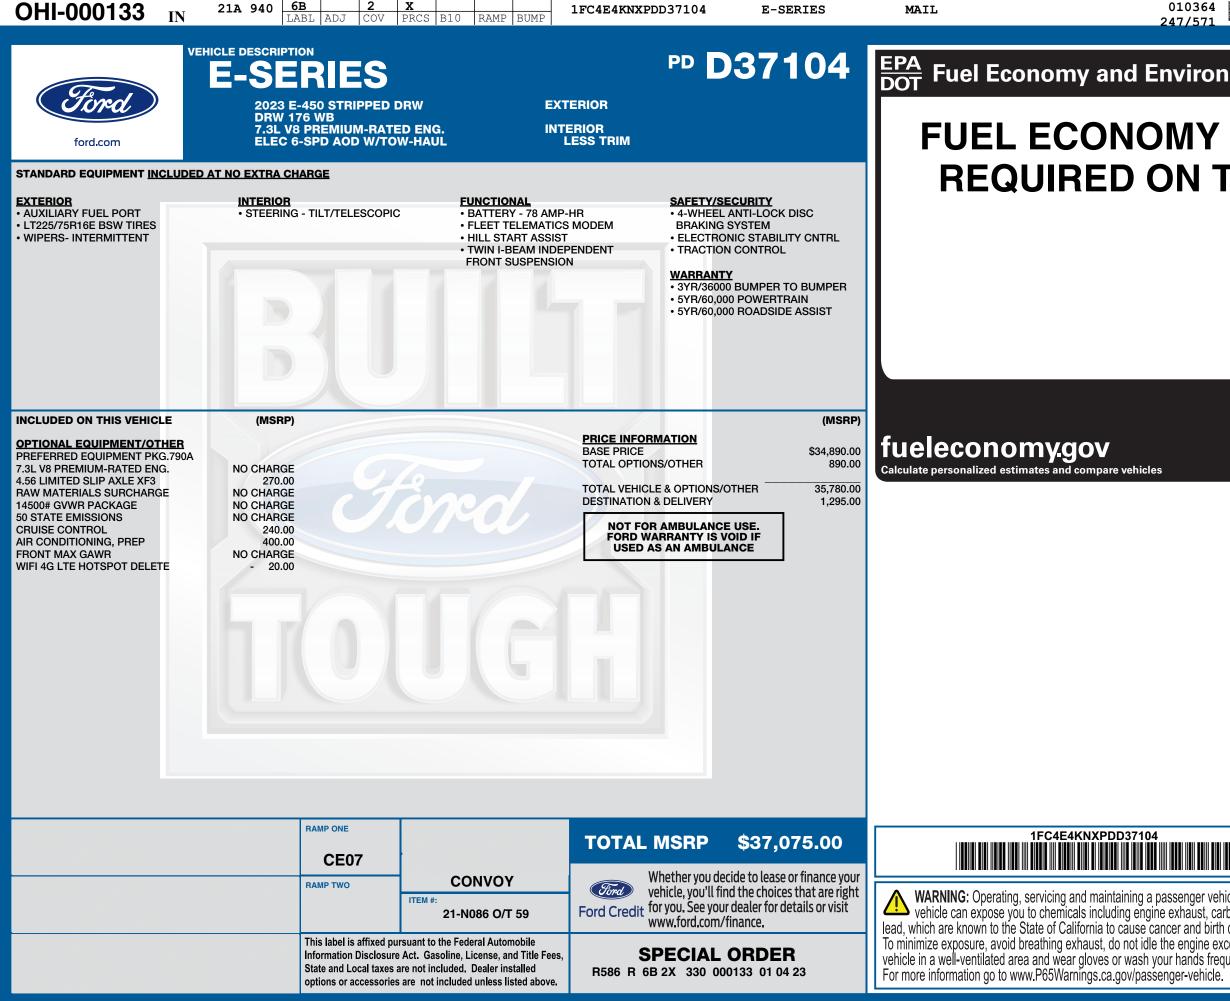

1FC4E4KNXPDD37104

**E-SERIES** 

EPA Fuel Economy and Environment

## **FUEL ECONOMY RATINGS NOT** REQUIRED ON THIS VEHICLE

1FC4E4KNX PDD37104 NB BU09

1FC4E4KNXPDD37104

warning: Operating, servicing and maintaining a passenger vehicle, process, servicing to cause cancer and birth defects or other reports. lead, which are known to the State of California to cause cancer and birth defects or other reproductive narm. To minimize exposure, avoid breathing exhaust, do not idle the engine except as necessary, service your vehicle in a well-ventilated area and wear gloves or wash your hands frequently when servicing your vehicle.