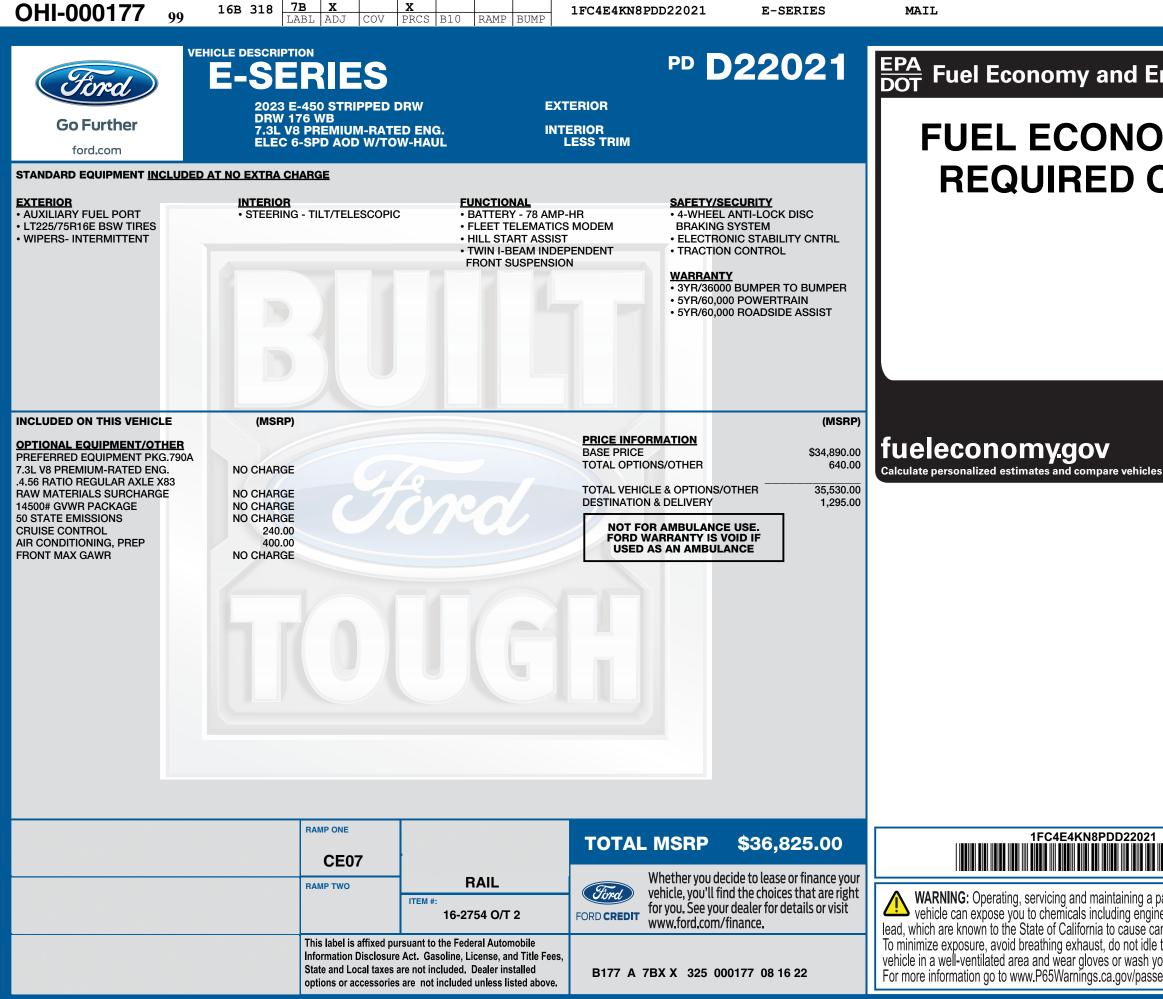

1FC4E4KN8PDD22021

E-SERIES

16B 318

EPA Fuel Economy and Environment

## **FUEL ECONOMY RATINGS NOT** REQUIRED ON THIS VEHICLE

1FC4E4KN8 PDD22021

warning: Operating, servicing and maintaining a passenger vehicle, process, servicing to cause cancer and birth defects or other reports. lead, which are known to the State of California to cause cancer and birth defects or other reproductive narm. To minimize exposure, avoid breathing exhaust, do not idle the engine except as necessary, service your vehicle in a well-ventilated area and wear gloves or wash your hands frequently when servicing your vehicle. For more information go to www.P65Warnings.ca.gov/passenger-vehicle.