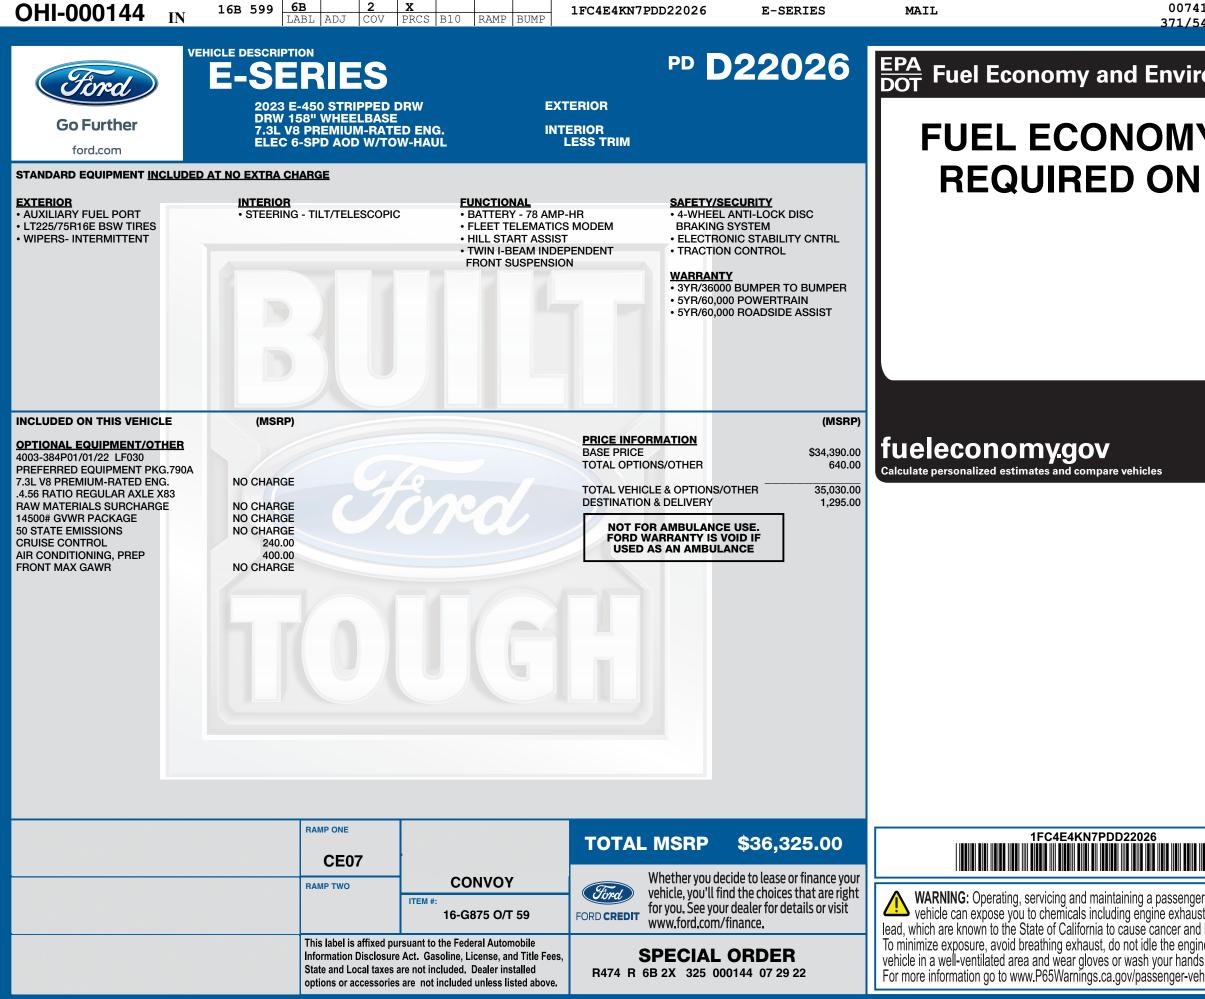

1FC4E4KN7PDD22026

E-SERIES

16B 599

EPA Fuel Economy and Environment

## **FUEL ECONOMY RATINGS NOT** REQUIRED ON THIS VEHICLE







1FC4E4KN7 PDD22026



warning: Operating, servicing and maintaining a passenger vehicle, process, servicing to cause cancer and birth defects or other reports. lead, which are known to the State of California to cause cancer and birth defects or other reproductive narm. To minimize exposure, avoid breathing exhaust, do not idle the engine except as necessary, service your vehicle in a well-ventilated area and wear gloves or wash your hands frequently when servicing your vehicle. For more information go to www.P65Warnings.ca.gov/passenger-vehicle.