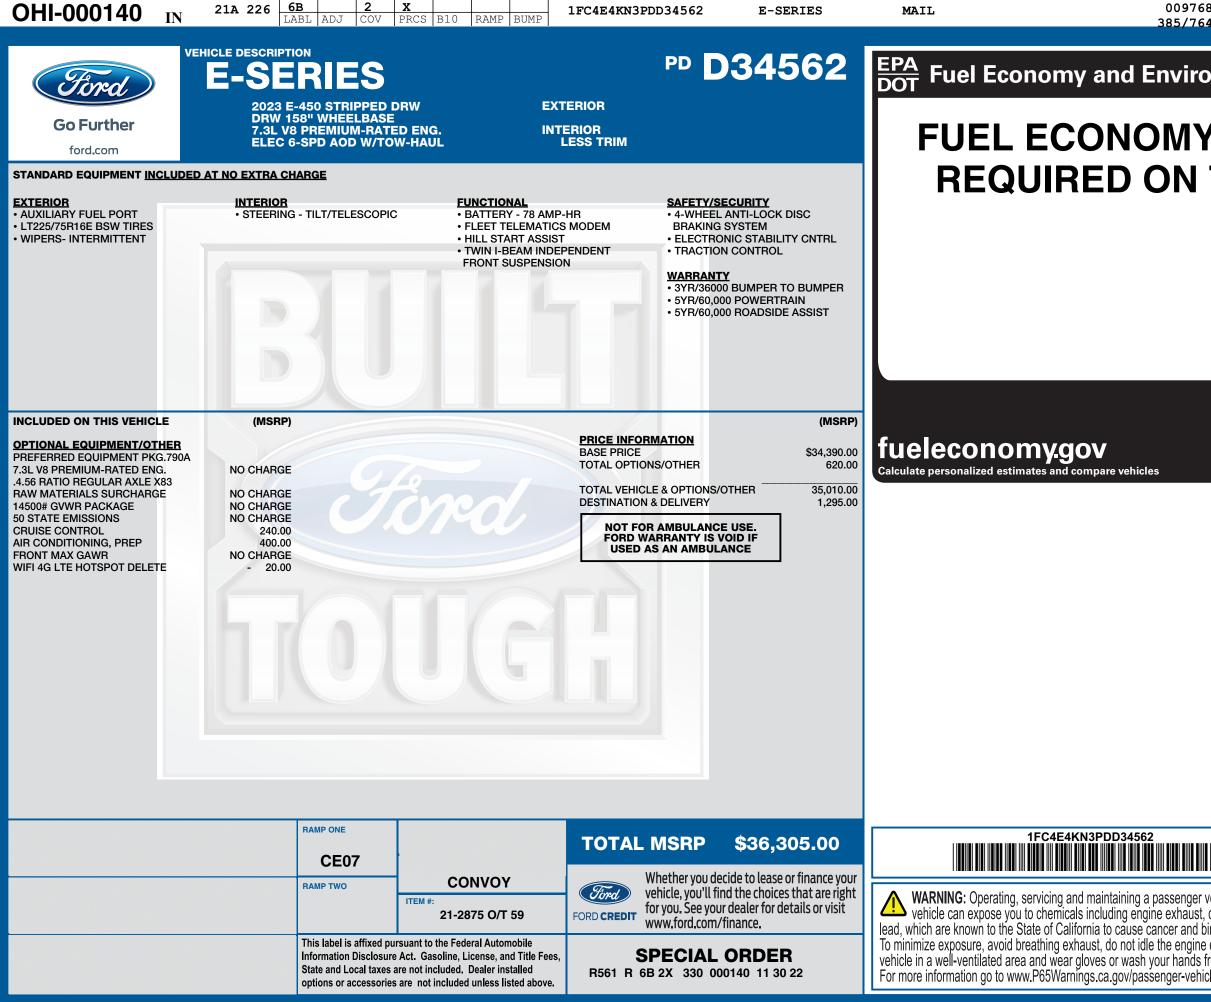

1FC4E4KN3PDD34562

E-SERIES

21A 226

EPA Fuel Economy and Environment

## **FUEL ECONOMY RATINGS NOT** REQUIRED ON THIS VEHICLE







1FC4E4KN3 PDD34562 NB BU09



warning: Operating, servicing and maintaining a passenger vehicle, process, servicing to cause cancer and birth defects or other reports. lead, which are known to the State of California to cause cancer and birth defects or other reproductive narm. To minimize exposure, avoid breathing exhaust, do not idle the engine except as necessary, service your vehicle in a well-ventilated area and wear gloves or wash your hands frequently when servicing your vehicle. For more information go to www.P65Warnings.ca.gov/passenger-vehicle.