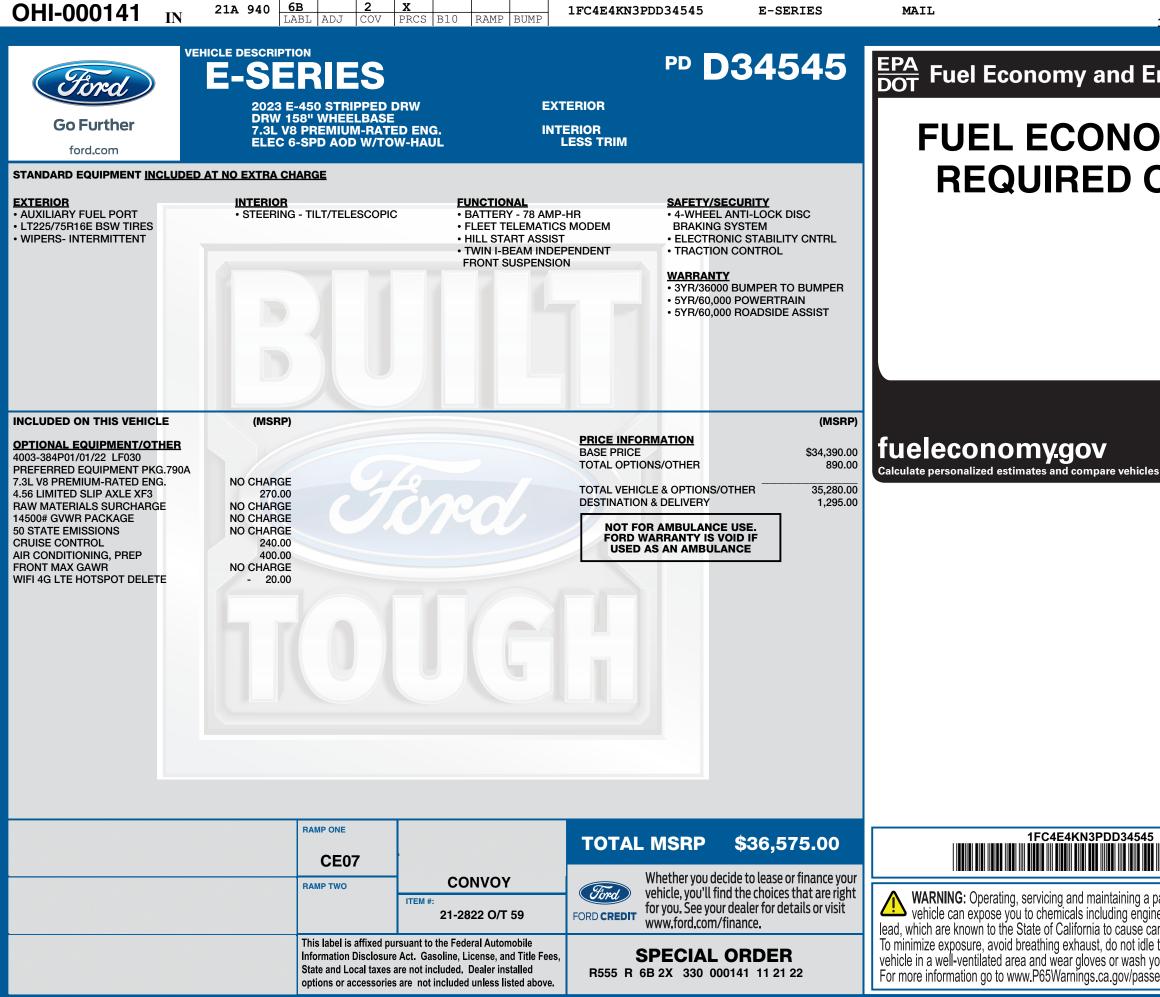

1FC4E4KN3PDD34545

E-SERIES

21A 940

EPA Fuel Economy and Environment

## **FUEL ECONOMY RATINGS NOT** REQUIRED ON THIS VEHICLE

fueleconomy.gov

1FC4E4KN3 PDD34545 NB BU09

warning: Operating, servicing and maintaining a passenger vehicle, process, servicing to cause cancer and birth defects or other reports. lead, which are known to the State of California to cause cancer and birth defects or other reproductive narm. To minimize exposure, avoid breathing exhaust, do not idle the engine except as necessary, service your vehicle in a well-ventilated area and wear gloves or wash your hands frequently when servicing your vehicle. For more information go to www.P65Warnings.ca.gov/passenger-vehicle.