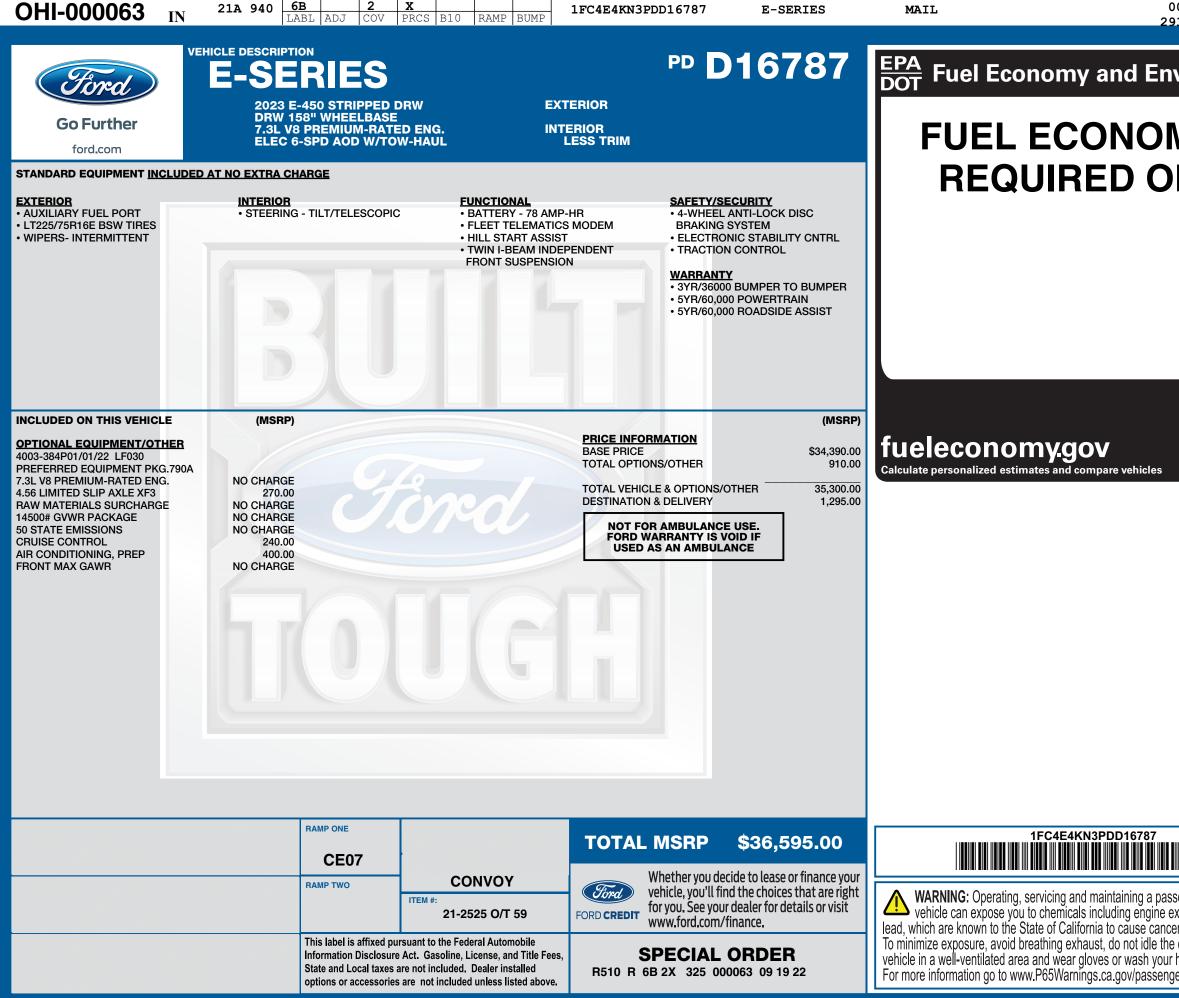

1FC4E4KN3PDD16787

E-SERIES

21A 940

EPA Fuel Economy and Environment

## **FUEL ECONOMY RATINGS NOT** REQUIRED ON THIS VEHICLE







1FC4E4KN3 PDD16787 NB BU09



warning: Operating, servicing and maintaining a passenger vehicle, process, servicing to cause cancer and birth defects or other reports. lead, which are known to the State of California to cause cancer and birth defects or other reproductive narm. To minimize exposure, avoid breathing exhaust, do not idle the engine except as necessary, service your vehicle in a well-ventilated area and wear gloves or wash your hands frequently when servicing your vehicle. For more information go to www.P65Warnings.ca.gov/passenger-vehicle.