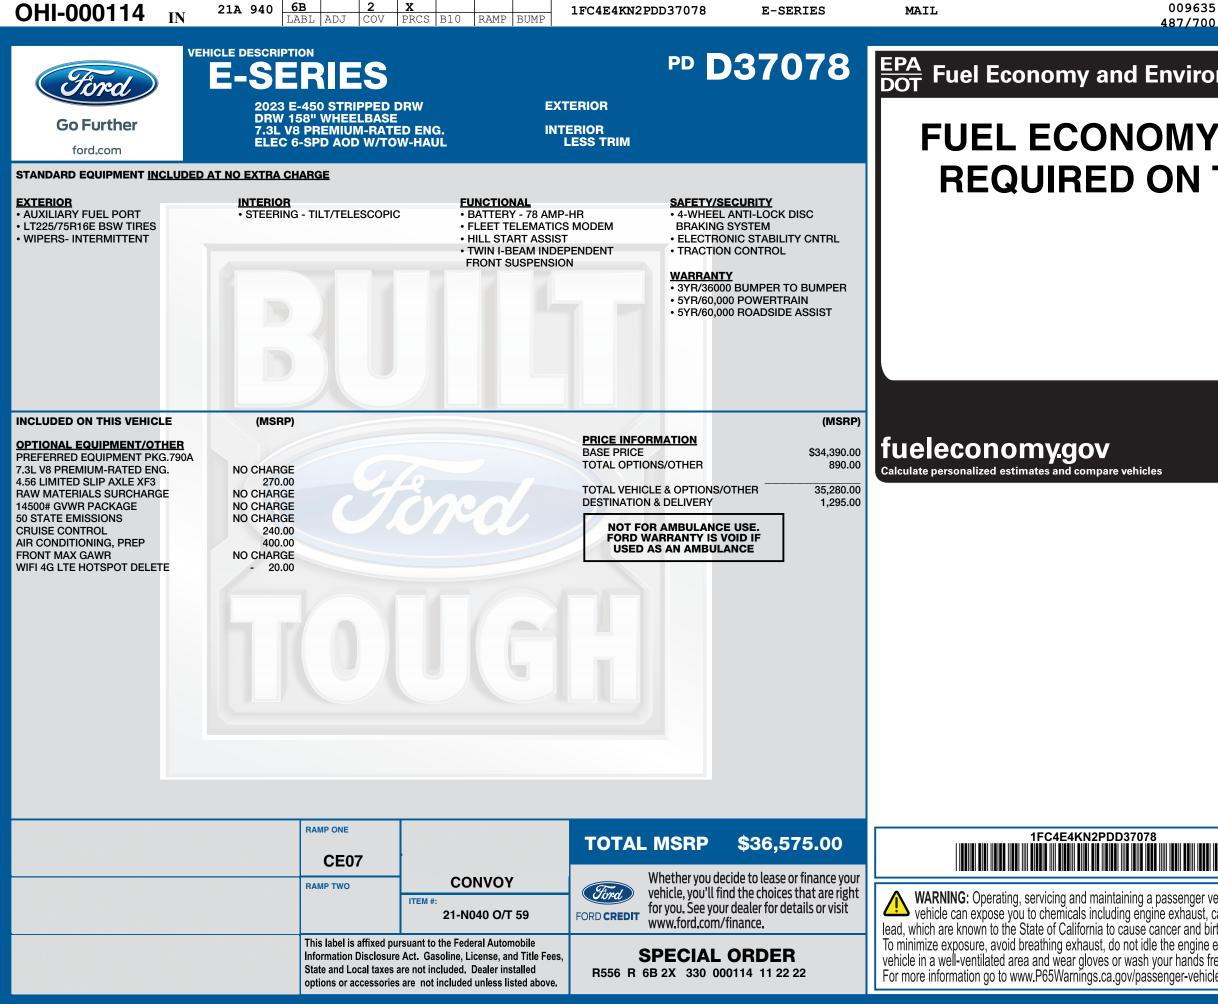

1FC4E4KN2PDD37078

E-SERIES

21A 940

EPA Fuel Economy and Environment

## **FUEL ECONOMY RATINGS NOT** REQUIRED ON THIS VEHICLE

1FC4E4KN2 PDD37078 NB BU09

warning: Operating, servicing and maintaining a passenger vehicle, process, servicing to cause cancer and birth defects or other reports. lead, which are known to the State of California to cause cancer and birth defects or other reproductive narm. To minimize exposure, avoid breathing exhaust, do not idle the engine except as necessary, service your vehicle in a well-ventilated area and wear gloves or wash your hands frequently when servicing your vehicle. For more information go to www.P65Warnings.ca.gov/passenger-vehicle.