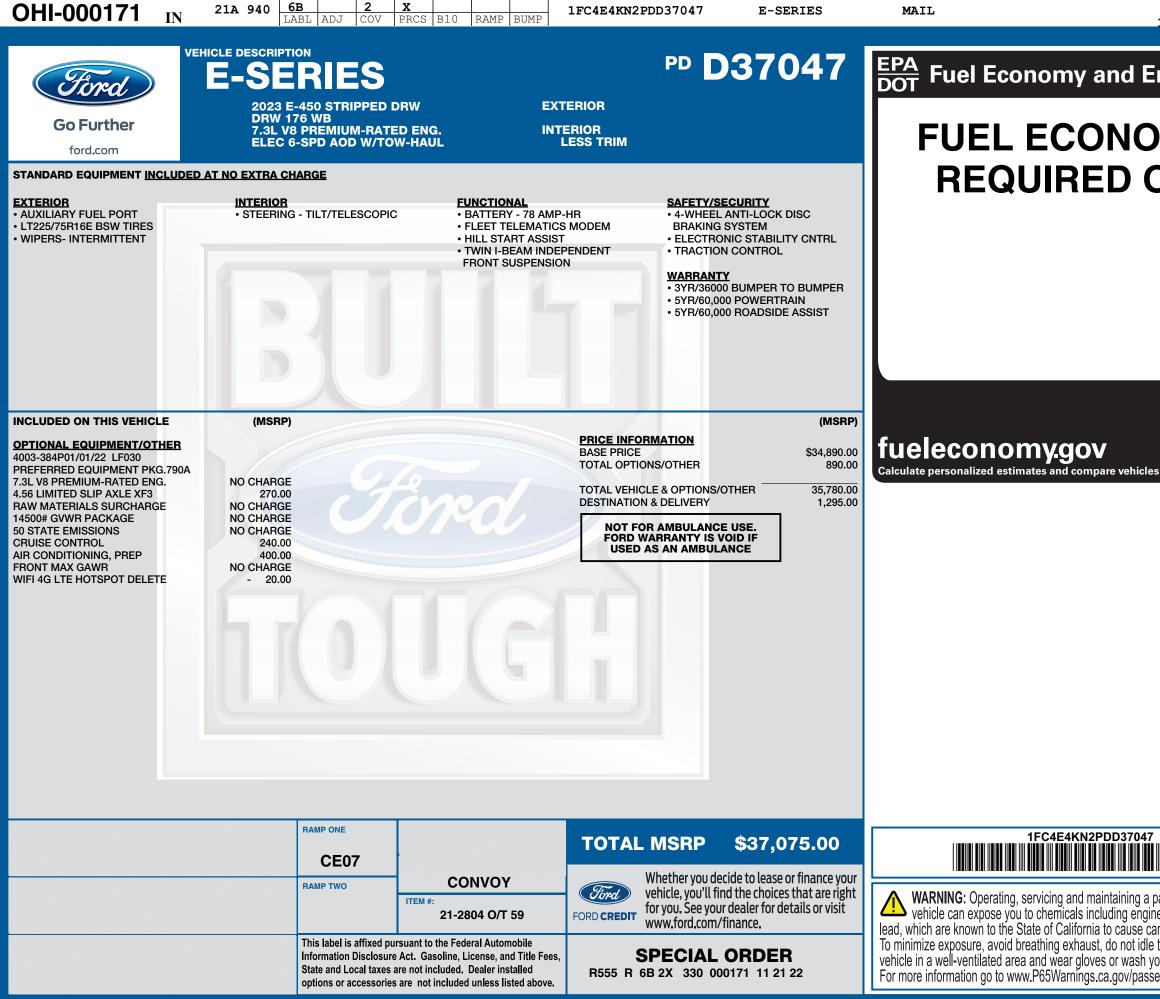

1FC4E4KN2PDD37047

E-SERIES

21A 940

EPA Fuel Economy and Environment

## **FUEL ECONOMY RATINGS NOT** REQUIRED ON THIS VEHICLE

1FC4E4KN2 PDD37047 NB BU09

1FC4E4KN2PDD37047

warning: Operating, servicing and maintaining a passenger vehicle, process, servicing to cause cancer and birth defects or other reports. lead, which are known to the State of California to cause cancer and birth defects or other reproductive narm. To minimize exposure, avoid breathing exhaust, do not idle the engine except as necessary, service your vehicle in a well-ventilated area and wear gloves or wash your hands frequently when servicing your vehicle. For more information go to www.P65Warnings.ca.gov/passenger-vehicle.