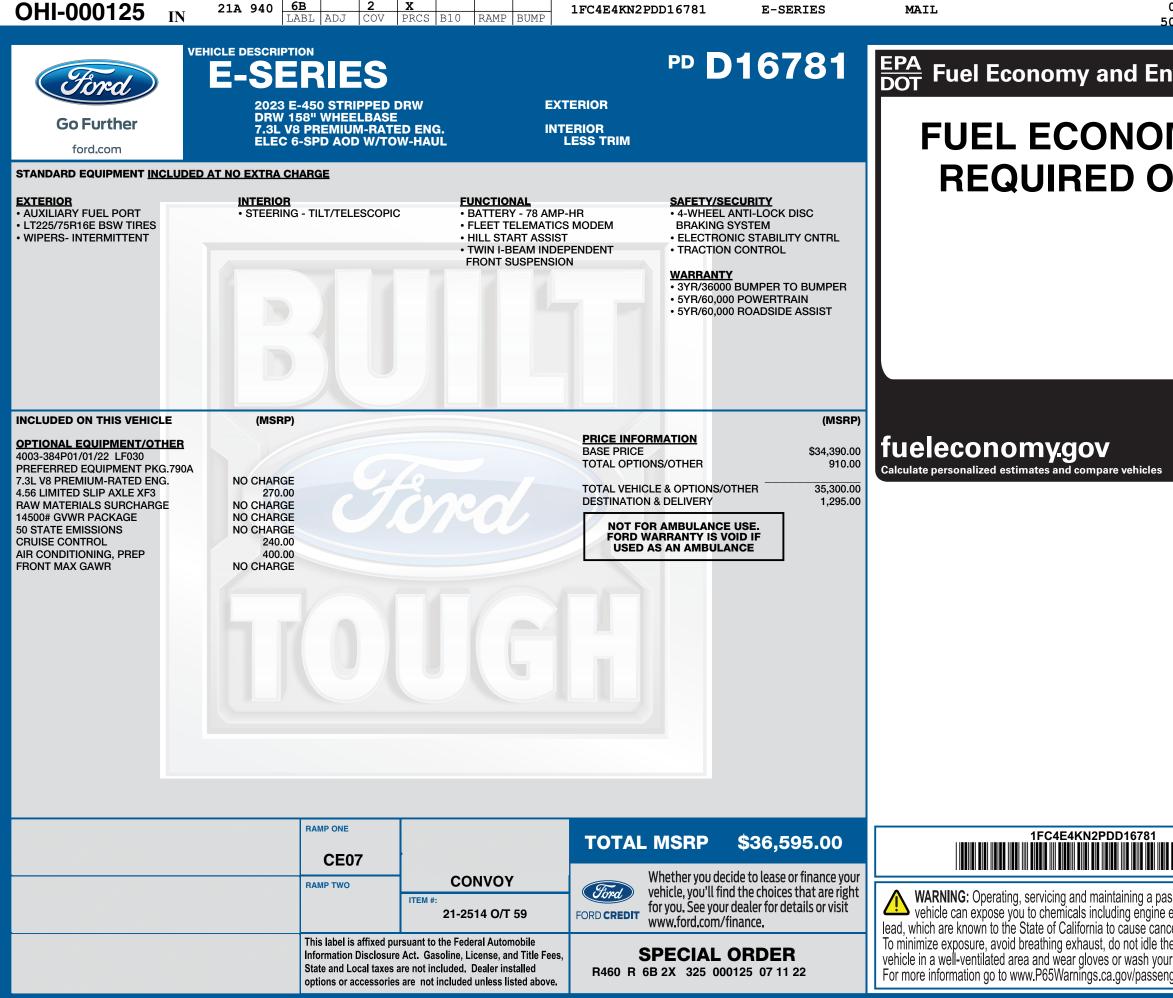

1FC4E4KN2PDD16781

E-SERIES

21A 940

EPA Fuel Economy and Environment

## **FUEL ECONOMY RATINGS NOT** REQUIRED ON THIS VEHICLE

1FC4E4KN2 PDD16781 NB BU09

1FC4E4KN2PDD16781

warning: Operating, servicing and maintaining a passenger vehicle, process, servicing to cause cancer and birth defects or other reports. lead, which are known to the State of California to cause cancer and birth defects or other reproductive narm. To minimize exposure, avoid breathing exhaust, do not idle the engine except as necessary, service your vehicle in a well-ventilated area and wear gloves or wash your hands frequently when servicing your vehicle. For more information go to www.P65Warnings.ca.gov/passenger-vehicle.