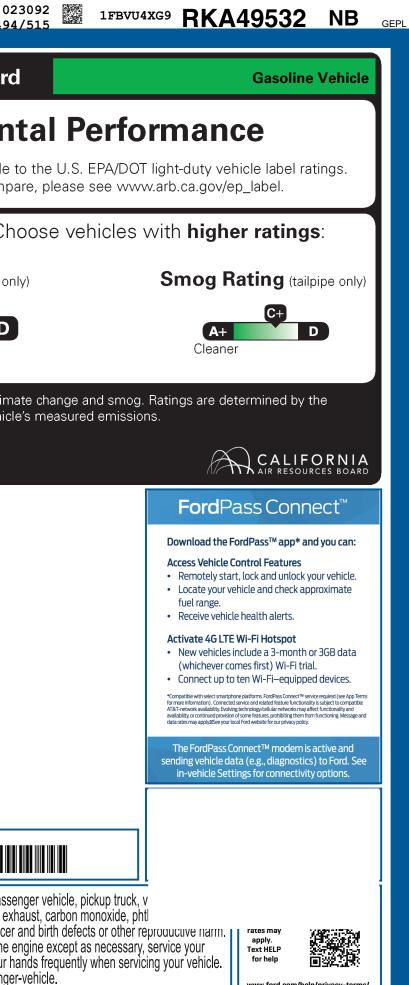

| KAN-000451 <sub>CA</sub>                                                                      |                                                                                                                                                    | S B10 RAMP BUMP                                                                                                                                                                            | BVU4XG9RKA49532                                                                                             | TRANSIT                                                  | MAIL                                                                                      | 02<br>494                                                                                                                                                                                  |  |
|-----------------------------------------------------------------------------------------------|----------------------------------------------------------------------------------------------------------------------------------------------------|--------------------------------------------------------------------------------------------------------------------------------------------------------------------------------------------|-------------------------------------------------------------------------------------------------------------|----------------------------------------------------------|-------------------------------------------------------------------------------------------|--------------------------------------------------------------------------------------------------------------------------------------------------------------------------------------------|--|
|                                                                                               | ICLE DESCRIPTION<br>TRANSIT<br>2024 350 HD HR PASS XL R                                                                                            |                                                                                                                                                                                            | lior                                                                                                        | 49532                                                    | California Air Re                                                                         |                                                                                                                                                                                            |  |
| ford.com                                                                                      | XL TRIM<br>3.5L ECOBOOST V6 (GAS)<br>10-SPEED TRANSMISSION                                                                                         | INTERI                                                                                                                                                                                     | FORD WHITE<br>IOR<br>RK PALAZZO GRAY VINYL                                                                  |                                                          | l En                                                                                      | vironmen                                                                                                                                                                                   |  |
| STANDARD EQUIPMENT <u>INCLUDED A</u>                                                          | AT NO EXTRA CHARGE                                                                                                                                 |                                                                                                                                                                                            |                                                                                                             |                                                          | Ţ,                                                                                        | ot directly comparable<br>nation on how to compa                                                                                                                                           |  |
| EXTERIOR<br>• AUXILIARY FUEL PORT<br>• BODY SIDE MOLDINGS - BLACK<br>• BUMPERS - CARBON BLACK | INTERIOR<br>• AIR CONDITIONING<br>• ASSIST HANDLE - B-PILLAR<br>• ASSIST HANDLES - A-PILLAR                                                        | FUNCTIONAL<br>• AUTO HIGH-BEAM HEA<br>• ELECTRONIC PWR ASS<br>• FORDPASS™ CONNEC                                                                                                           | WR ASST STEER • ADVANCETRAC™ WITH RSC®<br>• AIRBAGS ⊠ FRONT, SIDE AND                                       |                                                          | Protect the                                                                               | environment. Ch                                                                                                                                                                            |  |
| <ul> <li>FULL SIZE SPARE TIRE/WHEEL</li> <li>WIPERS - RAIN-SENSING</li> </ul>                 | CENTER CONSOLE     HOTSPOT TELE     LOCKING GLOVE BOX     POWERPOINT - 12V (FRONT)     STEERING - TILT/TELESCOPIC     TACHOMETER     POST-COLLISIC |                                                                                                                                                                                            | SION WARNING<br>• BRAKES - 4WHEEL DISC W/ABS<br>• SECURILOCK® ANTI-THEFT SYS<br>• SOS POST-CRASH ALERT SYS™ |                                                          | Greenhouse Ga                                                                             | s Rating (tailpipe or                                                                                                                                                                      |  |
|                                                                                               |                                                                                                                                                    | PRE-COLLISION ASSIS     REAR VIEW CAMERA     W/ TRAILER HITCH ASS     SELECTABLE DRIVE MO     USB PORTS - 5 AMP                                                                            | SIST • 3YR/36,000 F<br>ODES • 5YR/60,000 F                                                                  | BUMPER / BUMPER<br>POWERTRAIN<br>ROADSIDE ASSIST         | <b>A+</b><br>Cleaner                                                                      | D                                                                                                                                                                                          |  |
|                                                                                               |                                                                                                                                                    | • USB FUNTS - 5 AMF                                                                                                                                                                        | • 311/00,000 1                                                                                              |                                                          | Vehicle emissions are a pri<br>California Air Resources Bo                                |                                                                                                                                                                                            |  |
| INCLUDED ON THIS VEHICLE                                                                      | (MSRP)                                                                                                                                             |                                                                                                                                                                                            | PRICE INFORMATION<br>BASE PRICE                                                                             | <b>(MSRP)</b><br>\$56,285.00                             |                                                                                           |                                                                                                                                                                                            |  |
| PREFERRED EQUIPMENT PKG.301A<br>3.5L ECOBOOST V6 (GAS)<br>195/75R16C BSW ALL-SEASON           | 2,495.00<br>NO CHARGE                                                                                                                              |                                                                                                                                                                                            | TOTAL OPTIONS/OTHER                                                                                         | 8,335.00                                                 |                                                                                           |                                                                                                                                                                                            |  |
| 3.73 NON-LIMITED SLIP AXLE<br>FRONT LICENSE PLATE BRACKET                                     | NO CHARGE<br>NO CHARGE                                                                                                                             |                                                                                                                                                                                            | TOTAL VEHICLE & OPTIONS/OTH<br>DESTINATION & DELIVERY                                                       | HER 64,620.00<br>2,095.00                                |                                                                                           |                                                                                                                                                                                            |  |
| 10100# GVWR PACKAGE<br>2WAY DRV/PASS PALAZZO VINYL                                            | NO CHARGE<br>NO CHARGE                                                                                                                             |                                                                                                                                                                                            |                                                                                                             |                                                          |                                                                                           |                                                                                                                                                                                            |  |
| 50 STATE EMISSIONS<br>BACK UP ALARM                                                           | NO CHARGE<br>150.00                                                                                                                                |                                                                                                                                                                                            |                                                                                                             |                                                          |                                                                                           |                                                                                                                                                                                            |  |
| REVERSE SENSING SYSTEM<br>MODIFIED VEHICLE WIRING SYS                                         | NO CHARGE<br>NO CHARGE                                                                                                                             |                                                                                                                                                                                            |                                                                                                             |                                                          |                                                                                           |                                                                                                                                                                                            |  |
| LONG-ARM PWR HEAT MIRRORS<br>FRONT FOG LAMPS                                                  | 220.00<br>NO CHARGE                                                                                                                                |                                                                                                                                                                                            |                                                                                                             |                                                          |                                                                                           |                                                                                                                                                                                            |  |
| ELEC AIR TEMP CONTROL<br>SYNC 4 NAVIGATION                                                    | NO CHARGE<br>1,780.00                                                                                                                              |                                                                                                                                                                                            |                                                                                                             |                                                          |                                                                                           |                                                                                                                                                                                            |  |
| VEHICLE MAINTENANCE MONITOR<br>360-DEGREE CAMERA                                              | 45.00<br>1,000.00                                                                                                                                  |                                                                                                                                                                                            |                                                                                                             |                                                          |                                                                                           |                                                                                                                                                                                            |  |
| DUAL ALTERNATORS (250 AMP)<br>DUAL BATTERIES (70 AMP-HR)                                      | 1,025.00<br>NO CHARGE                                                                                                                              |                                                                                                                                                                                            |                                                                                                             |                                                          |                                                                                           |                                                                                                                                                                                            |  |
| EXTENDED FUEL TANK (31 GAL)<br>FRONT OVERHEAD SHELF                                           | 285.00<br>75.00                                                                                                                                    |                                                                                                                                                                                            |                                                                                                             |                                                          |                                                                                           |                                                                                                                                                                                            |  |
| EXTND LENGTH RUNNING BOARDS<br>2 ADDITIONAL KEYS                                              | 655.00<br>75.00                                                                                                                                    |                                                                                                                                                                                            |                                                                                                             |                                                          |                                                                                           |                                                                                                                                                                                            |  |
| AUXILIARY FUSE PANEL<br>WIPER ACTIVATED HEADLAMPS                                             | NO CHARGE<br>30.00                                                                                                                                 |                                                                                                                                                                                            |                                                                                                             |                                                          |                                                                                           |                                                                                                                                                                                            |  |
| PRIVACY GLASS                                                                                 | 500.00                                                                                                                                             |                                                                                                                                                                                            |                                                                                                             |                                                          |                                                                                           |                                                                                                                                                                                            |  |
|                                                                                               |                                                                                                                                                    |                                                                                                                                                                                            |                                                                                                             |                                                          |                                                                                           |                                                                                                                                                                                            |  |
|                                                                                               | RAMP ONE                                                                                                                                           |                                                                                                                                                                                            | TOTAL MSRP                                                                                                  | \$66,715.00                                              | 1<br>                                                                                     | FBVU4XG9RKA49532                                                                                                                                                                           |  |
|                                                                                               | CM84                                                                                                                                               |                                                                                                                                                                                            |                                                                                                             | e to lease or finance your                               |                                                                                           |                                                                                                                                                                                            |  |
|                                                                                               | RAMP TWO                                                                                                                                           | CONVOY<br>1#:<br>72-0660 O/T 59                                                                                                                                                            | vehicle, you'll find t                                                                                      | the choices that are right<br>ealer for details or visit | WARNING: Operating, ser<br>vehicle can expose you to<br>lead, which are known to the Stat | rvicing and maintaining a pass<br>chemicals including engine ex                                                                                                                            |  |
|                                                                                               | This label is affixed pursuant                                                                                                                     |                                                                                                                                                                                            | www.ford.com/fina                                                                                           |                                                          | lead, which are known to the Stat                                                         | te of California to cause cancer                                                                                                                                                           |  |
|                                                                                               | Information Disclosure Act.<br>State and Local taxes are not                                                                                       | Information Disclosure Act. Gasoline, License, and Title Fees,<br>State and Local taxes are not included. Dealer installed<br>options or accessories are not included unless listed above. |                                                                                                             | SPECIAL ORDER<br>R914 R 6B 2X 435 000451 04 12 24        |                                                                                           | To minimize exposure, avoid breathing exhaust, do not idle the vehicle in a well-ventilated area and wear gloves or wash your h For more information go to www.P65Warnings.ca.gov/passenge |  |