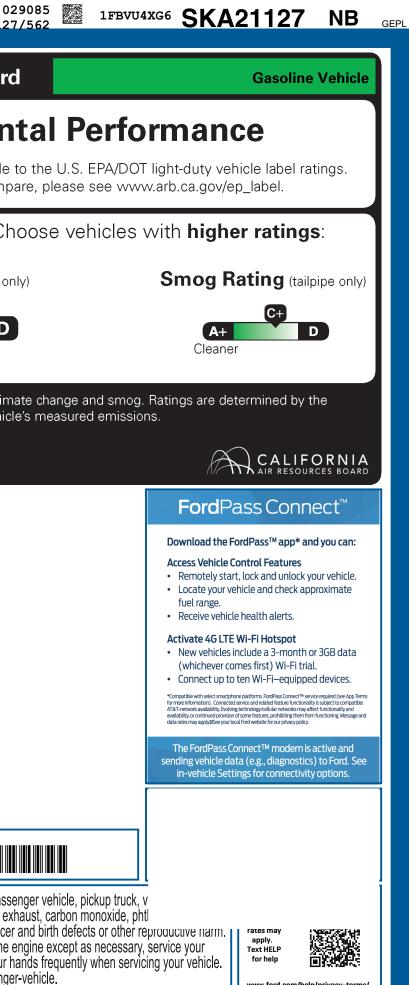

| KAN-000473 99                                                                                                                                                                                                                                                                                                                                                                                                                                                                                                                                        | 24E         500         7B         X         X           LABL         ADJ         COV         PRCS         F                                                                                                                                                                                                                                                                                                                                                                                                                                                                                                                                                                                                                                                                                                                                                                                                                                                                                                                                                                                                                                                                                                                                                                                                                                                                                                                                                                                                                                                                                                                                                                                                                                                                                                                                                                                                                                                                                                                                                                                                                                                                                                                                                                                                                                                                                                                                                                                       | 310 RAMP BUMP <b>1</b> | FBVU4XG6SKA21127                                                                                                                                                                                                                                                                                                                                                                                                                                                                                                                                                                                                                                                                                                                                                                                                                                                                                                                                                                                                                                                                                                                                                                                                                                                                                                                                                                                                                                                                                                                                                                                                                                                                                                                                                                                                                                                                                                                                                                                                                                                                                                                                                      | TRANSIT                                                                                                                                                                                                                                                           | MAIL                                                                                                                                                                                        | 02<br>127                                                                                                                                                  |
|------------------------------------------------------------------------------------------------------------------------------------------------------------------------------------------------------------------------------------------------------------------------------------------------------------------------------------------------------------------------------------------------------------------------------------------------------------------------------------------------------------------------------------------------------|----------------------------------------------------------------------------------------------------------------------------------------------------------------------------------------------------------------------------------------------------------------------------------------------------------------------------------------------------------------------------------------------------------------------------------------------------------------------------------------------------------------------------------------------------------------------------------------------------------------------------------------------------------------------------------------------------------------------------------------------------------------------------------------------------------------------------------------------------------------------------------------------------------------------------------------------------------------------------------------------------------------------------------------------------------------------------------------------------------------------------------------------------------------------------------------------------------------------------------------------------------------------------------------------------------------------------------------------------------------------------------------------------------------------------------------------------------------------------------------------------------------------------------------------------------------------------------------------------------------------------------------------------------------------------------------------------------------------------------------------------------------------------------------------------------------------------------------------------------------------------------------------------------------------------------------------------------------------------------------------------------------------------------------------------------------------------------------------------------------------------------------------------------------------------------------------------------------------------------------------------------------------------------------------------------------------------------------------------------------------------------------------------------------------------------------------------------------------------------------------------|------------------------|-----------------------------------------------------------------------------------------------------------------------------------------------------------------------------------------------------------------------------------------------------------------------------------------------------------------------------------------------------------------------------------------------------------------------------------------------------------------------------------------------------------------------------------------------------------------------------------------------------------------------------------------------------------------------------------------------------------------------------------------------------------------------------------------------------------------------------------------------------------------------------------------------------------------------------------------------------------------------------------------------------------------------------------------------------------------------------------------------------------------------------------------------------------------------------------------------------------------------------------------------------------------------------------------------------------------------------------------------------------------------------------------------------------------------------------------------------------------------------------------------------------------------------------------------------------------------------------------------------------------------------------------------------------------------------------------------------------------------------------------------------------------------------------------------------------------------------------------------------------------------------------------------------------------------------------------------------------------------------------------------------------------------------------------------------------------------------------------------------------------------------------------------------------------------|-------------------------------------------------------------------------------------------------------------------------------------------------------------------------------------------------------------------------------------------------------------------|---------------------------------------------------------------------------------------------------------------------------------------------------------------------------------------------|------------------------------------------------------------------------------------------------------------------------------------------------------------|
| Find                                                                                                                                                                                                                                                                                                                                                                                                                                                                                                                                                 | ICLE DESCRIPTION<br>TRANSIT<br>2025 350 HD HR PASS XL RWD<br>XL TRIM<br>3.5L ECOBOOST V6 (GAS)                                                                                                                                                                                                                                                                                                                                                                                                                                                                                                                                                                                                                                                                                                                                                                                                                                                                                                                                                                                                                                                                                                                                                                                                                                                                                                                                                                                                                                                                                                                                                                                                                                                                                                                                                                                                                                                                                                                                                                                                                                                                                                                                                                                                                                                                                                                                                                                                     | OX<br>INTER            | RIOR<br>FORD WHITE                                                                                                                                                                                                                                                                                                                                                                                                                                                                                                                                                                                                                                                                                                                                                                                                                                                                                                                                                                                                                                                                                                                                                                                                                                                                                                                                                                                                                                                                                                                                                                                                                                                                                                                                                                                                                                                                                                                                                                                                                                                                                                                                                    | 21127                                                                                                                                                                                                                                                             | California Air Re<br>Em                                                                                                                                                                     | esources Board                                                                                                                                             |
| ford.com STANDARD EQUIPMENT INCLUDED A                                                                                                                                                                                                                                                                                                                                                                                                                                                                                                               | 10-SPEED TRANSMISSION                                                                                                                                                                                                                                                                                                                                                                                                                                                                                                                                                                                                                                                                                                                                                                                                                                                                                                                                                                                                                                                                                                                                                                                                                                                                                                                                                                                                                                                                                                                                                                                                                                                                                                                                                                                                                                                                                                                                                                                                                                                                                                                                                                                                                                                                                                                                                                                                                                                                              | DA                     | NK PALAZZO GNAT CLOT                                                                                                                                                                                                                                                                                                                                                                                                                                                                                                                                                                                                                                                                                                                                                                                                                                                                                                                                                                                                                                                                                                                                                                                                                                                                                                                                                                                                                                                                                                                                                                                                                                                                                                                                                                                                                                                                                                                                                                                                                                                                                                                                                  | n                                                                                                                                                                                                                                                                 | These ratings are no                                                                                                                                                                        | ot directly comparable                                                                                                                                     |
| EXTERIOR<br>• AUXILIARY FUEL PORT<br>• BODY SIDE MOLDINGS - BLACK<br>• BUMPERS - CARBON BLACK<br>• FULL SIZE SPARE TIRE/WHEEL<br>• WIPERS - RAIN-SENSING<br>INCLUDED ON THIS VEHICLE<br><b>DTIONAL EQUIPMENT PKG.301A</b><br>3.5L ECOBOOST V6 (GAS)<br>195/75R16C BSW ALL-SEASON<br>3.73 NON-LIMITED SLIP AXLE<br>FRONT LICENSE PLATE BRACKET<br>10100# GVWR PACKAGE<br>50 STATE EMISSIONS<br>BACK UP ALARM<br>HD TRAILER TOW PACKAGE<br>RADIO - SYNC3, 4" SCN<br>VEHICLE MAINTENANCE MONITOR<br>RUNNING BOARD<br>2 ADDITIONAL KEYS<br>PRIVACY GLASS | INTERIOR<br>AIR CONDITIONING<br>ASSIST HANDLE - B-PILLAR<br>ASSIST HANDLES - A-PILLAR<br>CENTER CONSOLE<br>UCKING GLOVE BOX<br>POWERPOINT - 12V (FRONT)<br>STEERING - TILT/TELESCOPIC<br>TACHOMETER<br>NO CHARGE<br>NO CHA |                        | ST STEER<br>→ ADVANCET<br>→ AIRBAGS ⊠<br>S MODEM<br>WARNING<br>→ BRAKES - 4<br>→ SECURILOO<br>M<br>→ SOS POST-<br>KING<br>→ TIRE PRESS<br>→ WARBANTY<br>SIST<br>→ 3YR/36,000<br>ODES<br>→ ADVANCET<br>→ AIRBAGS ⊠<br>→ SAFETY CA<br>→ SECURILOO<br>→ SOS POST-<br>→ STR → S | IFETY BELTS<br>RAC <sup>™</sup> WITH RSC®<br>FRONT, SIDE AND<br>NOPY® SYSTEM<br>WHEEL DISC W/ABS<br>CK® ANTI-THEFT SYS<br>CRASH ALERT SYS <sup>™</sup><br>SURE MONIT SYS<br>BUMPER / BUMPER<br>POWERTRAIN<br>ROADSIDE ASSIST<br>(MSRP)<br>\$59,700.00<br>4,580.00 |                                                                                                                                                                                             | C-<br>D<br>imary contributor to clim                                                                                                                       |
|                                                                                                                                                                                                                                                                                                                                                                                                                                                                                                                                                      | RAMP ONE         CS14         RAMP TWO         ITEM #:         This label is affixed pursuant to the subscription of the subscripti                                                                                                                                                                                                                                                                                                                                                                                                                                                                                                            | RAIL<br>24-H403 O/T 2  | Whether you deci                                                                                                                                                                                                                                                                                                                                                                                                                                                                                                                                                                                                                                                                                                                                                                                                                                                                                                                                                                                                                                                                                                                                                                                                                                                                                                                                                                                                                                                                                                                                                                                                                                                                                                                                                                                                                                                                                                                                                                                                                                                                                                                                                      | <b>\$66,375.00</b><br>de to lease or finance your<br>the choices that are right<br>dealer for details or visit<br>nance.                                                                                                                                          | WARNING: Operating, ser<br>vehicle can expose you to<br>lead, which are known to the Stat                                                                                                   | FBVU4XG6SKA21127<br>Function and maintaining a pass<br>chemicals including engine ex-<br>te of California to cause cance<br>athing exhaust do not idle the |
|                                                                                                                                                                                                                                                                                                                                                                                                                                                                                                                                                      | Information Disclosure Act. Gasoline, License, and Title Fees,<br>State and Local taxes are not included. Dealer installed<br>options or accessories are not included unless listed above.                                                                                                                                                                                                                                                                                                                                                                                                                                                                                                                                                                                                                                                                                                                                                                                                                                                                                                                                                                                                                                                                                                                                                                                                                                                                                                                                                                                                                                                                                                                                                                                                                                                                                                                                                                                                                                                                                                                                                                                                                                                                                                                                                                                                                                                                                                         |                        | B864 A 7BX X 525 000                                                                                                                                                                                                                                                                                                                                                                                                                                                                                                                                                                                                                                                                                                                                                                                                                                                                                                                                                                                                                                                                                                                                                                                                                                                                                                                                                                                                                                                                                                                                                                                                                                                                                                                                                                                                                                                                                                                                                                                                                                                                                                                                                  | 473 04 02 25                                                                                                                                                                                                                                                      | To minimize exposure, avoid breathing exhaust, do not idle the exposure in a well-ventilated area and wear gloves or wash your h For more information go to www.P65Warnings.ca.gov/passenge |                                                                                                                                                            |