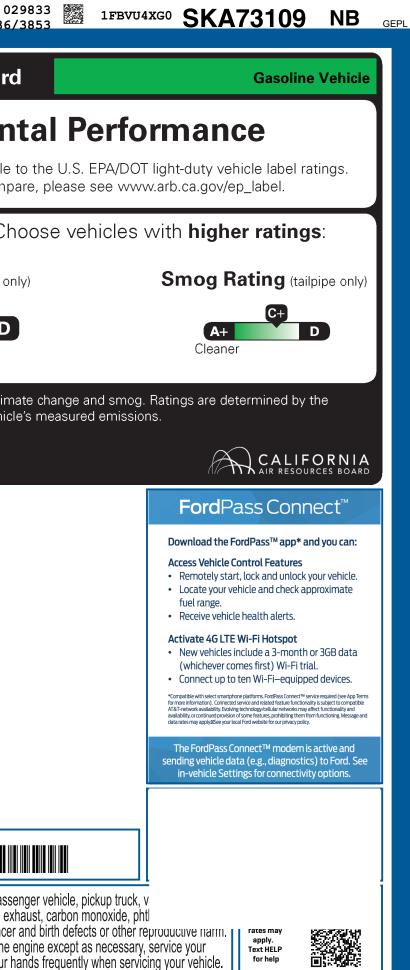

|                                                                                                                                                                                                                                                                                                                                                                                                                                                                                                                                                                                                                                                                                                                                                                                 | CLE DESCRIPTION                                                                                                                                                                                                                                                                    |                                                                                                                                                                                                                                                                                                                                                                                                                  | <sup>ѕк</sup> А73109                                                                                                                                                                                                                                                                                                                                                                                                                  | California Air Resources Board                                                                                                                                                                                                   |
|---------------------------------------------------------------------------------------------------------------------------------------------------------------------------------------------------------------------------------------------------------------------------------------------------------------------------------------------------------------------------------------------------------------------------------------------------------------------------------------------------------------------------------------------------------------------------------------------------------------------------------------------------------------------------------------------------------------------------------------------------------------------------------|------------------------------------------------------------------------------------------------------------------------------------------------------------------------------------------------------------------------------------------------------------------------------------|------------------------------------------------------------------------------------------------------------------------------------------------------------------------------------------------------------------------------------------------------------------------------------------------------------------------------------------------------------------------------------------------------------------|---------------------------------------------------------------------------------------------------------------------------------------------------------------------------------------------------------------------------------------------------------------------------------------------------------------------------------------------------------------------------------------------------------------------------------------|----------------------------------------------------------------------------------------------------------------------------------------------------------------------------------------------------------------------------------|
| ford.com                                                                                                                                                                                                                                                                                                                                                                                                                                                                                                                                                                                                                                                                                                                                                                        | 2025 350 HD HR PASS XLT R<br>XLT TRIM<br>3.5L ECOBOOST V6 (GAS)<br>10-SPEED TRANSMISSION                                                                                                                                                                                           | AGATE BLACI<br>INTERIOR                                                                                                                                                                                                                                                                                                                                                                                          | K METALLIC<br>ZO GRAY CLOTH                                                                                                                                                                                                                                                                                                                                                                                                           | Environmental                                                                                                                                                                                                                    |
| STANDARD EQUIPMENT INCLUDED A                                                                                                                                                                                                                                                                                                                                                                                                                                                                                                                                                                                                                                                                                                                                                   | T NO EXTRA CHARGE                                                                                                                                                                                                                                                                  |                                                                                                                                                                                                                                                                                                                                                                                                                  |                                                                                                                                                                                                                                                                                                                                                                                                                                       | These ratings are not directly comparable to the U<br>For information on how to compare, plea                                                                                                                                    |
| EXTERIOR<br>• AUXILIARY FUEL PORT<br>• BODY SIDE MOLDINGS - BLACK<br>• BUMPERS- BODY COLOR<br>• FOG LAMPS<br>• FULL SIZE SPARE TIRE/WHEEL<br>• HEADLAMP COURTESY DELAY<br>• HEADLAMPS -<br>AUTOMATIC<br>• WIPERS - RAIN-SENSING                                                                                                                                                                                                                                                                                                                                                                                                                                                                                                                                                 | INTERIOR<br>• AIR CONDITIONING<br>• ASSIST HANDLES - A-PILLAR<br>• ASSIST HANDLE - B-PILLAR<br>• CENTER CONSOLE W/STORAGE<br>• CRUISE CONTROL<br>• ILLUMINATED SUN VISORS<br>• LOCKING GLOVE BOX<br>• POWERPOINT - 12V (FRONT)<br>• STEERING - TILT/TELESCOPIC<br>WHEEL WITH AUDIO | <ul> <li>FUNCTIONAL</li> <li>BLIND SPOT ASSIST</li> <li>ELECTRONIC PWR ASST STEER</li> <li>FORD CO-PILOT360™</li> <li>FORDPASS™ CONNECT 4GWI-FI<br/>HOTSPOT TELEMATICS MODEM</li> <li>LANE KEEPING SYSTEM</li> <li>POST-COLLISION BRAKING</li> <li>PRE-COLLISION ASSIST W/AEB</li> <li>REAR VIEW CAMERA<br/>W/ TRAILER HITCH ASSIST</li> <li>SYNC®4 W/EVR &amp; 12" SCREEN</li> <li>USB PORTS - 5 AMP</li> </ul> | <ul> <li>SAFETY/SECURITY</li> <li>3 POINT SAFETY BELTS</li> <li>ADVANCETRAC™ WITH RSC®</li> <li>AIRBAGS ⊠ FRONT, SIDE AND<br/>SAFETY CANOPY® SYSTEM</li> <li>BRAKES - 4WHEEL DISC W/ABS</li> <li>SECURILOCK® ANTI-THEFT SYS</li> <li>SOS POST-CRASH ALERT SYS™</li> <li>TIRE PRESSURE MONIT SYS</li> </ul> MMRRANTY <ul> <li>SYR/36,000 BUMPER / BUMPER</li> <li>5YR/60,000 POWERTRAIN</li> <li>SYR/60,000 ROADSIDE ASSIST</li> </ul> | Protect the environment. Choose<br>Greenhouse Gas Rating (tailpipe only)<br>C-<br>C-<br>Cleaner                                                                                                                                  |
| INCLUDED ON THIS VEHICLE                                                                                                                                                                                                                                                                                                                                                                                                                                                                                                                                                                                                                                                                                                                                                        | (MSRP)                                                                                                                                                                                                                                                                             |                                                                                                                                                                                                                                                                                                                                                                                                                  | (MSRP)                                                                                                                                                                                                                                                                                                                                                                                                                                | Vehicle emissions are a primary contributor to climate chan<br>California Air Resources Board based on this vehicle's meas                                                                                                       |
| OPTIONAL EQUIPMENT/OTHER<br>2025 MODEL YEAR<br>AGATE BLACK METALLIC<br>PREFERRED EQUIPMENT PKG.302A<br>3.5L ECOBOOST V6 (GAS)<br>195/75R16C BSW ALL-SEASON<br>3.73 NON-LIMITED SLIP AXLE<br>FRONT LICENSE PLATE BRACKET<br>VINYL F/R FLOOR COVERING<br>10100# GVWR PACKAGE<br>50 STATE EMISSIONS<br>LIVERY PACKAGE<br>.WHEEL WELL LINERS<br>.10WAY PWR D/P PALAZZO CLOTH<br>.KEYLESS ENTRY PAD<br>.MODIFIED VEHICLE WIRING SYS<br>.DUAL BATTERIES (70 AMP-HR)<br>.AUXILIARY FUSE PANEL<br>.HID HEADLAMPS<br>.PRIVACY GLASS<br>ELEC AIR TEMP CONTROL<br>SYNC 4 NAVIGATION<br>VEHICLE MAINTENANCE MONITOR<br>360-DEGREE CAMERA<br>BLIND SPOT ASSIST 1.0<br>EXTENDED FUEL TANK (31 GAL)<br>FRONT OVERHEAD SHELF<br>RUNNING BOARD<br>2 ADDITIONAL KEYS<br>VINYL MATS FLOOR COVERING | 200.00<br>2,700.00<br>NO CHARGE<br>NO CHARGE<br>NO CHARGE<br>NO CHARGE<br>NO CHARGE<br>3,995.00<br>NO CHARGE<br>3,995.00<br>NO CHARGE<br>285.00<br>75.00<br>310.00<br>75.00<br>120.00                                                                                              |                                                                                                                                                                                                                                                                                                                                                                                                                  | RMATION         \$61,500.00           DNS/OTHER         9,260.00           CLE & OPTIONS/OTHER         70,760.00                                                                                                                                                                                                                                                                                                                      |                                                                                                                                                                                                                                  |
|                                                                                                                                                                                                                                                                                                                                                                                                                                                                                                                                                                                                                                                                                                                                                                                 | CM7L                                                                                                                                                                                                                                                                               | TOTAL                                                                                                                                                                                                                                                                                                                                                                                                            |                                                                                                                                                                                                                                                                                                                                                                                                                                       |                                                                                                                                                                                                                                  |
|                                                                                                                                                                                                                                                                                                                                                                                                                                                                                                                                                                                                                                                                                                                                                                                 | RAMP TWO                                                                                                                                                                                                                                                                           | E2 C02 L OTT 46 Ford Credit                                                                                                                                                                                                                                                                                                                                                                                      | Whether you decide to lease or finance your<br>vehicle, you'll find the choices that are right<br>for you. See your dealer for details or visit<br>www.ford.com/finance.                                                                                                                                                                                                                                                              | WARNING: Operating, servicing and maintaining a passenger vehi vehicle can expose you to chemicals including engine exhaust, can lead, which are known to the State of California to cause cancer and birth                      |
|                                                                                                                                                                                                                                                                                                                                                                                                                                                                                                                                                                                                                                                                                                                                                                                 | This label is affixed pursuant to<br>Information Disclosure Act. Ga<br>State and Local taxes are not in<br>options or accessories are not                                                                                                                                          | o the Federal Automobile<br>asoline, License, and Title Fees, SE192 N                                                                                                                                                                                                                                                                                                                                            | <b>SPECIAL ORDER</b><br>RB 2X 530 000401 05 19 25                                                                                                                                                                                                                                                                                                                                                                                     | To minimize exposure, avoid breathing exhaust, do not idle the engine exc<br>vehicle in a well-ventilated area and wear gloves or wash your hands freque<br>For more information go to www.P65Warnings.ca.gov/passenger-vehicle. |