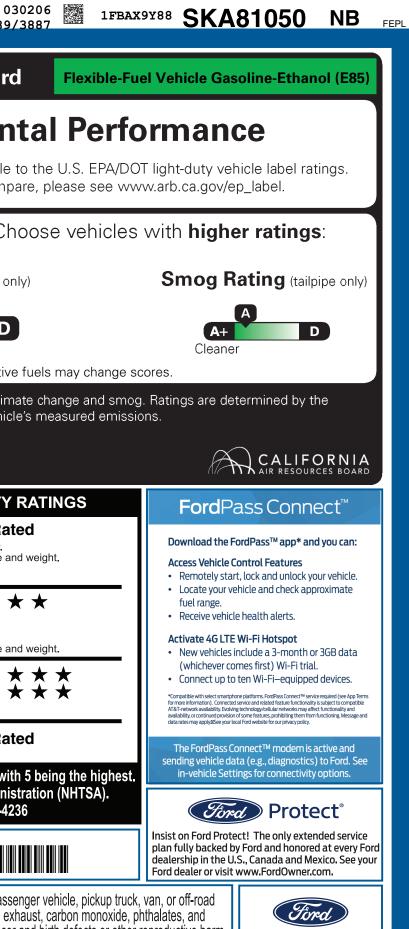

|                                                                                                                                                                                                                                                                                                                                                                                                                                                                                | CLE DESCRIPTION                                                                                                                                                                                                           |                                                                                                                                                                                                                                                                                                                                                                                                                                                                                                     | <sup>sк</sup> А81050                                                                                                                                                                                                                                                                                                                                                                                  | California Air Resources Board                                                                                                                                                                                                                                                                                                                                                                                                                                                                                                                                                                                                                                                                                                                                                                                                                                                                                                                                                                                                                                                                                                                                                                                                                                                                                                                                                                                                                                                                                                                                                                                                                                                                                                                                                                                                                                                                                                                                                                                                                                                                                                                                                                                                                                                                                                                                                                                                                                                                                                                                                                                                                                                                                           |
|--------------------------------------------------------------------------------------------------------------------------------------------------------------------------------------------------------------------------------------------------------------------------------------------------------------------------------------------------------------------------------------------------------------------------------------------------------------------------------|---------------------------------------------------------------------------------------------------------------------------------------------------------------------------------------------------------------------------|-----------------------------------------------------------------------------------------------------------------------------------------------------------------------------------------------------------------------------------------------------------------------------------------------------------------------------------------------------------------------------------------------------------------------------------------------------------------------------------------------------|-------------------------------------------------------------------------------------------------------------------------------------------------------------------------------------------------------------------------------------------------------------------------------------------------------------------------------------------------------------------------------------------------------|--------------------------------------------------------------------------------------------------------------------------------------------------------------------------------------------------------------------------------------------------------------------------------------------------------------------------------------------------------------------------------------------------------------------------------------------------------------------------------------------------------------------------------------------------------------------------------------------------------------------------------------------------------------------------------------------------------------------------------------------------------------------------------------------------------------------------------------------------------------------------------------------------------------------------------------------------------------------------------------------------------------------------------------------------------------------------------------------------------------------------------------------------------------------------------------------------------------------------------------------------------------------------------------------------------------------------------------------------------------------------------------------------------------------------------------------------------------------------------------------------------------------------------------------------------------------------------------------------------------------------------------------------------------------------------------------------------------------------------------------------------------------------------------------------------------------------------------------------------------------------------------------------------------------------------------------------------------------------------------------------------------------------------------------------------------------------------------------------------------------------------------------------------------------------------------------------------------------------------------------------------------------------------------------------------------------------------------------------------------------------------------------------------------------------------------------------------------------------------------------------------------------------------------------------------------------------------------------------------------------------------------------------------------------------------------------------------------------------|
| ford.com                                                                                                                                                                                                                                                                                                                                                                                                                                                                       | 2025 350 LR PASS XL AWD<br>XL TRIM<br>3.5L PFDI V6 (GAS)<br>10-SPEED TRANSMISSION                                                                                                                                         | EXTERIOR<br>OXFORD WHITE<br>INTERIOR<br>DARK PALAZZO                                                                                                                                                                                                                                                                                                                                                                                                                                                |                                                                                                                                                                                                                                                                                                                                                                                                       | Environment                                                                                                                                                                                                                                                                                                                                                                                                                                                                                                                                                                                                                                                                                                                                                                                                                                                                                                                                                                                                                                                                                                                                                                                                                                                                                                                                                                                                                                                                                                                                                                                                                                                                                                                                                                                                                                                                                                                                                                                                                                                                                                                                                                                                                                                                                                                                                                                                                                                                                                                                                                                                                                                                                                              |
| STANDARD EQUIPMENT INCLUDED A                                                                                                                                                                                                                                                                                                                                                                                                                                                  | T NO EXTRA CHARGE                                                                                                                                                                                                         |                                                                                                                                                                                                                                                                                                                                                                                                                                                                                                     |                                                                                                                                                                                                                                                                                                                                                                                                       | These ratings are not directly comparable to<br>For information on how to compa                                                                                                                                                                                                                                                                                                                                                                                                                                                                                                                                                                                                                                                                                                                                                                                                                                                                                                                                                                                                                                                                                                                                                                                                                                                                                                                                                                                                                                                                                                                                                                                                                                                                                                                                                                                                                                                                                                                                                                                                                                                                                                                                                                                                                                                                                                                                                                                                                                                                                                                                                                                                                                          |
| EXTERIOR<br>• AUXILIARY FUEL PORT<br>• BODY SIDE MOLDINGS - BLACK<br>• BUMPERS - CARBON BLACK<br>• FULL SIZE SPARE TIRE/WHEEL<br>• WIPERS - RAIN-SENSING                                                                                                                                                                                                                                                                                                                       | INTERIOR<br>• AIR CONDITIONING<br>• ASSIST HANDLE - B-PILLAR<br>• ASSIST HANDLES - A-PILLAR<br>• CENTER CONSOLE<br>• LOCKING CENTER CONSOLE<br>• POWERPOINT - 12V (FRONT)<br>• STEERING - TILT/TELESCOPIC<br>• TACHOMETER | <ul> <li>FUNCTIONAL</li> <li>AUTO HIGH-BEAM HEADLAMPS</li> <li>ELECTRONIC PWR ASST STEER</li> <li>FORDPASS™ CONNECT 4GWI-FI<br/>HOTSPOT TELEMATICS MODEM</li> <li>FORWARD COLLISION WARNING</li> <li>HILL START ASSIST</li> <li>LANE-KEEPING SYSTEM</li> <li>POST-COLLISION BRAKING</li> <li>PRE-COLLISION ASSIST W/AEB</li> <li>REAR VIEW CAMERA<br/>W/ TRAILER HITCH ASSIST</li> <li>SELECTABLE DRIVE MODES</li> <li>SUSPENSION - HEAVY DUTY<br/>FRONT AXLE</li> <li>USB PORTS - 5 AMP</li> </ul> | <ul> <li>SAFETY/SECURITY</li> <li>3 POINT SAFETY BELTS</li> <li>ADVANCETRAC™ WITH RSC®</li> <li>AIRBAGS Ø FRONT, SIDE AND<br/>SAFETY CANOPY® SYSTEM</li> <li>BRAKES - 4WHEEL DISC W/AB3</li> <li>SECURILOCK® ANTI-THEFT SY</li> <li>SOS POST-CRASH ALERT SYST</li> <li>TIRE PRESSURE MONIT SYS</li> </ul> WARRANTY <ul> <li>3YR/36,000 BUMPER / BUMPEF</li> <li>5YR/60,000 ROADSIDE ASSIST</li> </ul> | Greenhouse Gas Rating (tailpipe onl                                                                                                                                                                                                                                                                                                                                                                                                                                                                                                                                                                                                                                                                                                                                                                                                                                                                                                                                                                                                                                                                                                                                                                                                                                                                                                                                                                                                                                                                                                                                                                                                                                                                                                                                                                                                                                                                                                                                                                                                                                                                                                                                                                                                                                                                                                                                                                                                                                                                                                                                                                                                                                                                                      |
| INCLUDED ON THIS VEHICLE<br>OPTIONAL EQUIPMENT/OTHER<br>PREFERRED EQUIPMENT PKG.301A<br>3.73 LIMITED SLIP AXLE<br>FRONT LICENSE PLATE BRACKET<br>9550# GVWR PACKAGE<br>50 STATE EMISSIONS<br>REVERSE SENSING SYSTEM<br>FRONT FOG LAMPS<br>ELEC AIR TEMP CONTROL<br>SYNC 4 AM/FM BLUETOOTH<br>FRONT PARKING AID<br>HIGH RES REAR VIEW CAMERA<br>LANE KEEPING SYSTEM<br>BLIND SPOT ASSIST 1.0<br>RUNNING BOARD<br>PRIVACY GLASS<br>SIDE SENSING SYSTEM<br>E-85 FLEX FUEL CAPABLE | (MSRP)<br>NO CHARGE<br>NO CHARGE<br>NO CHARGE<br>NO CHARGE                                                                                                                                                                | PRICE INFORM<br>BASE PRICE<br>TOTAL OPTION<br>TOTAL VEHICLI<br>DESTINATION 6                                                                                                                                                                                                                                                                                                                                                                                                                        | MATION         \$60,6           S/OTHER         2,2           E & OPTIONS/OTHER         62,83                                                                                                                                                                                                                                                                                                         | California Air Resources Board based on this vehicle<br>Co.00<br>Co.00<br>Co.00<br>Co.00<br>Co.00<br>Co.00<br>Co.00<br>Co.00<br>Co.00<br>Co.00<br>Co.00<br>Co.00<br>Co.00<br>Co.00<br>Co.00<br>Co.00<br>Co.00<br>Co.00<br>Co.00<br>Co.00<br>Co.00<br>Co.00<br>Co.00<br>Co.00<br>Co.00<br>Co.00<br>Co.00<br>Co.00<br>Co.00<br>Co.00<br>Co.00<br>Co.00<br>Co.00<br>Co.00<br>Co.00<br>Co.00<br>Co.00<br>Co.00<br>Co.00<br>Co.00<br>Co.00<br>Co.00<br>Co.00<br>Co.00<br>Co.00<br>Co.00<br>Co.00<br>Co.00<br>Co.00<br>Co.00<br>Co.00<br>Co.00<br>Co.00<br>Co.00<br>Co.00<br>Co.00<br>Co.00<br>Co.00<br>Co.00<br>Co.00<br>Co.00<br>Co.00<br>Co.00<br>Co.00<br>Co.00<br>Co.00<br>Co.00<br>Co.00<br>Co.00<br>Co.00<br>Co.00<br>Co.00<br>Co.00<br>Co.00<br>Co.00<br>Co.00<br>Co.00<br>Co.00<br>Co.00<br>Co.00<br>Co.00<br>Co.00<br>Co.00<br>Co.00<br>Co.00<br>Co.00<br>Co.00<br>Co.00<br>Co.00<br>Co.00<br>Co.00<br>Co.00<br>Co.00<br>Co.00<br>Co.00<br>Co.00<br>Co.00<br>Co.00<br>Co.00<br>Co.00<br>Co.00<br>Co.00<br>Co.00<br>Co.00<br>Co.00<br>Co.00<br>Co.00<br>Co.00<br>Co.00<br>Co.00<br>Co.00<br>Co.00<br>Co.00<br>Co.00<br>Co.00<br>Co.00<br>Co.00<br>Co.00<br>Co.00<br>Co.00<br>Co.00<br>Co.00<br>Co.00<br>Co.00<br>Co.00<br>Co.00<br>Co.00<br>Co.00<br>Co.00<br>Co.00<br>Co.00<br>Co.00<br>Co.00<br>Co.00<br>Co.00<br>Co.00<br>Co.00<br>Co.00<br>Co.00<br>Co.00<br>Co.00<br>Co.00<br>Co.00<br>Co.00<br>Co.00<br>Co.00<br>Co.00<br>Co.00<br>Co.00<br>Co.00<br>Co.00<br>Co.00<br>Co.00<br>Co.00<br>Co.00<br>Co.00<br>Co.00<br>Co.00<br>Co.00<br>Co.00<br>Co.00<br>Co.00<br>Co.00<br>Co.00<br>Co.00<br>Co.00<br>Co.00<br>Co.00<br>Co.00<br>Co.00<br>Co.00<br>Co.00<br>Co.00<br>Co.00<br>Co.00<br>Co.00<br>Co.00<br>Co.00<br>Co.00<br>Co.00<br>Co.00<br>Co.00<br>Co.00<br>Co.00<br>Co.00<br>Co.00<br>Co.00<br>Co.00<br>Co.00<br>Co.00<br>Co.00<br>Co.00<br>Co.00<br>Co.00<br>Co.00<br>Co.00<br>Co.00<br>Co.00<br>Co.00<br>Co.00<br>Co.00<br>Co.00<br>Co.00<br>Co.00<br>Co.00<br>Co.00<br>Co.00<br>Co.00<br>Co.00<br>Co.00<br>Co.00<br>Co.00<br>Co.00<br>Co.00<br>Co.00<br>Co.00<br>Co.00<br>Co.00<br>Co.00<br>Co.00<br>Co.00<br>Co.00<br>Co.00<br>Co.00<br>Co.00<br>Co.00<br>Co.00<br>Co.00<br>Co.00<br>Co.00<br>Co.00<br>Co.00<br>Co.00<br>Co.00<br>Co.00<br>Co.00<br>Co.00<br>Co.00<br>Co.00<br>Co.00<br>Co.00<br>Co.00<br>Co.00<br>Co.00<br>Co.00<br>Co.00<br>Co.00<br>Co.00<br>Co.00<br>Co.00<br>Co.00<br>Co.00<br>Co.00<br>Co.00<br>Co.00<br>Co.00<br>Co.00<br>Co.00<br>Co.00<br>Co.00<br>Co.00<br>Co.00<br>Co.00<br>Co.00<br>Co.00<br>Co.00<br>Co.00<br>Co.00<br>Co.00<br>Co.00<br>Co.00<br>Co.00<br>Co.00<br>Co.00<br>Co.00<br>Co.00<br>Co.00<br>Co.00<br>Co.00<br>Co.00<br>Co.00<br>Co.00<br>Co.00<br>Co.00<br>Co.0 |
|                                                                                                                                                                                                                                                                                                                                                                                                                                                                                | NO CHARGE<br>NO CHARGE<br>930.00<br>NO CHARGE<br>NO CHARGE<br>NO CHARGE<br>NO CHARGE<br>310.00<br>500.00<br>480.00<br>NO CHARGE                                                                                           |                                                                                                                                                                                                                                                                                                                                                                                                                                                                                                     |                                                                                                                                                                                                                                                                                                                                                                                                       | Overall Vehicle ScoreNot RateBased on the combined ratings of frontal, side and rollover.<br>Should ONLY be compared to other vehicles of similar size andFrontal<br>CrashDriver<br>PassengerBased on the risk of injury in a frontal impact.<br>Should ONLY be compared to other vehicles of similar size andSide<br>CrashFront seat<br>Rear seatSide<br>CrashFront seat<br>Rear seatSide<br>CrashFront seat<br>Rear seat                                                                                                                                                                                                                                                                                                                                                                                                                                                                                                                                                                                                                                                                                                                                                                                                                                                                                                                                                                                                                                                                                                                                                                                                                                                                                                                                                                                                                                                                                                                                                                                                                                                                                                                                                                                                                                                                                                                                                                                                                                                                                                                                                                                                                                                                                               |
|                                                                                                                                                                                                                                                                                                                                                                                                                                                                                |                                                                                                                                                                                                                           |                                                                                                                                                                                                                                                                                                                                                                                                                                                                                                     |                                                                                                                                                                                                                                                                                                                                                                                                       | Rollover       Not Rate         Based on the risk of rollover in a single-vehicle crash.         Star ratings range from 1 to 5 stars (★★★★), with         Source: National Highway Traffic Safety Administ         www.safercar.gov or 1-888-327-423                                                                                                                                                                                                                                                                                                                                                                                                                                                                                                                                                                                                                                                                                                                                                                                                                                                                                                                                                                                                                                                                                                                                                                                                                                                                                                                                                                                                                                                                                                                                                                                                                                                                                                                                                                                                                                                                                                                                                                                                                                                                                                                                                                                                                                                                                                                                                                                                                                                                    |
|                                                                                                                                                                                                                                                                                                                                                                                                                                                                                | CC15                                                                                                                                                                                                                      | TOTAL                                                                                                                                                                                                                                                                                                                                                                                                                                                                                               | MSRP \$64,915.00                                                                                                                                                                                                                                                                                                                                                                                      | 1FBAX9Y88SKA81050                                                                                                                                                                                                                                                                                                                                                                                                                                                                                                                                                                                                                                                                                                                                                                                                                                                                                                                                                                                                                                                                                                                                                                                                                                                                                                                                                                                                                                                                                                                                                                                                                                                                                                                                                                                                                                                                                                                                                                                                                                                                                                                                                                                                                                                                                                                                                                                                                                                                                                                                                                                                                                                                                                        |
|                                                                                                                                                                                                                                                                                                                                                                                                                                                                                | RAMP TWO                                                                                                                                                                                                                  |                                                                                                                                                                                                                                                                                                                                                                                                                                                                                                     | e QR Code to                                                                                                                                                                                                                                                                                                                                                                                          | WARNING: Operating, servicing and maintaining a passer vehicle can expose you to chemicals including engine exh                                                                                                                                                                                                                                                                                                                                                                                                                                                                                                                                                                                                                                                                                                                                                                                                                                                                                                                                                                                                                                                                                                                                                                                                                                                                                                                                                                                                                                                                                                                                                                                                                                                                                                                                                                                                                                                                                                                                                                                                                                                                                                                                                                                                                                                                                                                                                                                                                                                                                                                                                                                                          |
|                                                                                                                                                                                                                                                                                                                                                                                                                                                                                | This label is affixed pursuant to t<br>Information Disclosure Act. Gase<br>State and Local taxes are not inc<br>options or accessories are not in                                                                         | the Federal Automobile<br>oline, License, and Title Fees, SI                                                                                                                                                                                                                                                                                                                                                                                                                                        | PECIAL ORDER<br>B 2X 520 006440 06 09 25                                                                                                                                                                                                                                                                                                                                                              | lead, which are known to the State of California to cause cancer a<br>To minimize exposure, avoid breathing exhaust, do not idle the er<br>vehicle in a well-ventilated area and wear gloves or wash your ha<br>For more information go to www.P65Warnings.ca.gov/passenger                                                                                                                                                                                                                                                                                                                                                                                                                                                                                                                                                                                                                                                                                                                                                                                                                                                                                                                                                                                                                                                                                                                                                                                                                                                                                                                                                                                                                                                                                                                                                                                                                                                                                                                                                                                                                                                                                                                                                                                                                                                                                                                                                                                                                                                                                                                                                                                                                                              |