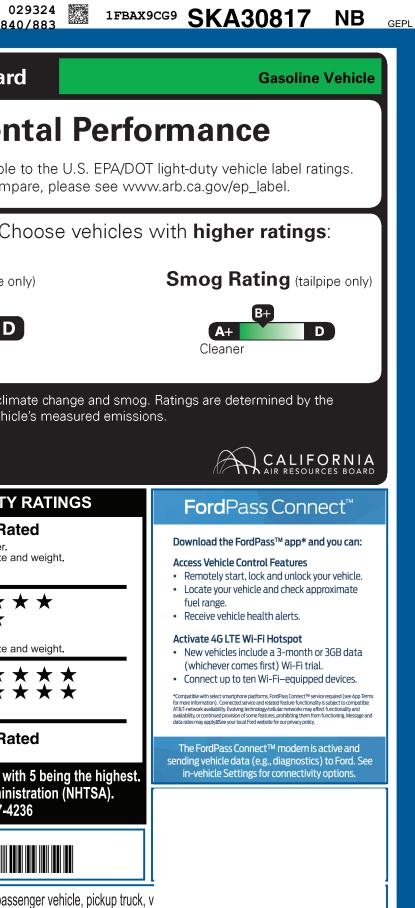

|                                                          |                                                                                        | S B10 RAMP BUMP                                           |                                                         |                                                             |                                                                                                                                                                                                                                                                                                                                                                                                                                                                                                                                                                                                                                                                                                                                                                                                                                                                                                                                                                                                                                                                                                                                                                                                                                                                                                                                                                                                                                                                                                                                                                                                                                                                                                                                                                                                                                                                                                                                                                                                                                                                                                                                | 84                                                                                                                                   |
|----------------------------------------------------------|----------------------------------------------------------------------------------------|-----------------------------------------------------------|---------------------------------------------------------|-------------------------------------------------------------|--------------------------------------------------------------------------------------------------------------------------------------------------------------------------------------------------------------------------------------------------------------------------------------------------------------------------------------------------------------------------------------------------------------------------------------------------------------------------------------------------------------------------------------------------------------------------------------------------------------------------------------------------------------------------------------------------------------------------------------------------------------------------------------------------------------------------------------------------------------------------------------------------------------------------------------------------------------------------------------------------------------------------------------------------------------------------------------------------------------------------------------------------------------------------------------------------------------------------------------------------------------------------------------------------------------------------------------------------------------------------------------------------------------------------------------------------------------------------------------------------------------------------------------------------------------------------------------------------------------------------------------------------------------------------------------------------------------------------------------------------------------------------------------------------------------------------------------------------------------------------------------------------------------------------------------------------------------------------------------------------------------------------------------------------------------------------------------------------------------------------------|--------------------------------------------------------------------------------------------------------------------------------------|
|                                                          | ICLE DESCRIPTION                                                                       |                                                           | ѕк 🗛                                                    | 30817                                                       | California Air                                                                                                                                                                                                                                                                                                                                                                                                                                                                                                                                                                                                                                                                                                                                                                                                                                                                                                                                                                                                                                                                                                                                                                                                                                                                                                                                                                                                                                                                                                                                                                                                                                                                                                                                                                                                                                                                                                                                                                                                                                                                                                                 | Resources Board                                                                                                                      |
| Find                                                     | 2025 350 MR PASS XL AWD                                                                |                                                           | ERIOR                                                   |                                                             |                                                                                                                                                                                                                                                                                                                                                                                                                                                                                                                                                                                                                                                                                                                                                                                                                                                                                                                                                                                                                                                                                                                                                                                                                                                                                                                                                                                                                                                                                                                                                                                                                                                                                                                                                                                                                                                                                                                                                                                                                                                                                                                                |                                                                                                                                      |
| ford.com                                                 | XL TRIM<br>3.5L ECOBOOST V6 (GAS)<br>10-SPEED TRANSMISSION                             | INTE                                                      | BYSS GRAY<br>RIOR<br>ARK PALAZZO GRAY VINY              | L                                                           | Er Er                                                                                                                                                                                                                                                                                                                                                                                                                                                                                                                                                                                                                                                                                                                                                                                                                                                                                                                                                                                                                                                                                                                                                                                                                                                                                                                                                                                                                                                                                                                                                                                                                                                                                                                                                                                                                                                                                                                                                                                                                                                                                                                          | nvironmen                                                                                                                            |
| STANDARD EQUIPMENT <u>INCLUDED A</u>                     | AT NO EXTRA CHARGE                                                                     |                                                           |                                                         |                                                             | ů – Č                                                                                                                                                                                                                                                                                                                                                                                                                                                                                                                                                                                                                                                                                                                                                                                                                                                                                                                                                                                                                                                                                                                                                                                                                                                                                                                                                                                                                                                                                                                                                                                                                                                                                                                                                                                                                                                                                                                                                                                                                                                                                                                          | e not directly comparable<br>ormation on how to comp                                                                                 |
| EXTERIOR                                                 | INTERIOR                                                                               | FUNCTIONAL                                                | SAFETY/SE                                               |                                                             |                                                                                                                                                                                                                                                                                                                                                                                                                                                                                                                                                                                                                                                                                                                                                                                                                                                                                                                                                                                                                                                                                                                                                                                                                                                                                                                                                                                                                                                                                                                                                                                                                                                                                                                                                                                                                                                                                                                                                                                                                                                                                                                                |                                                                                                                                      |
| AUXILIARY FUEL PORT     BODY SIDE MOLDINGS - BLACK       | • AIR CONDITIONING<br>• ASSIST HANDLE - B-PILLAR                                       | AUTO HIGH-BEAM HE     ELECTRONIC PWR AS                   |                                                         | AFETY BELTS<br>TRAC™ WITH RSC®                              | Protect th                                                                                                                                                                                                                                                                                                                                                                                                                                                                                                                                                                                                                                                                                                                                                                                                                                                                                                                                                                                                                                                                                                                                                                                                                                                                                                                                                                                                                                                                                                                                                                                                                                                                                                                                                                                                                                                                                                                                                                                                                                                                                                                     | e environment. Ch                                                                                                                    |
| BUMPERS - CARBON BLACK     FULL SIZE SPARE TIRE/WHEEL    | ASSIST HANDLES - A-PILLAR     CENTER CONSOLE                                           | <ul> <li>FORDPASS™ CONNE<br/>HOTSPOT TELEMATIC</li> </ul> |                                                         | FRONT, SIDE AND                                             |                                                                                                                                                                                                                                                                                                                                                                                                                                                                                                                                                                                                                                                                                                                                                                                                                                                                                                                                                                                                                                                                                                                                                                                                                                                                                                                                                                                                                                                                                                                                                                                                                                                                                                                                                                                                                                                                                                                                                                                                                                                                                                                                | o onvironmont. Or                                                                                                                    |
| • WIPERS - RAIN-SENSING                                  | LOCKING CENTER CONSOLE                                                                 | <ul> <li>FORWARD COLLISIO</li> </ul>                      | N WARNING • BRAKES -                                    | 4WHEEL DISC W/ABS                                           | Current and C                                                                                                                                                                                                                                                                                                                                                                                                                                                                                                                                                                                                                                                                                                                                                                                                                                                                                                                                                                                                                                                                                                                                                                                                                                                                                                                                                                                                                                                                                                                                                                                                                                                                                                                                                                                                                                                                                                                                                                                                                                                                                                                  | Detin                                                                                                                                |
|                                                          | <ul> <li>POWERPOINT - 12V (FRONT)</li> <li>STEERING - TILT/TELESCOPIC</li> </ul>       | HILL START ASSIST     LANE-KEEPING SYST                   | FEM • SOS POST                                          | CK® ANTI-THEFT SYS<br>-CRASH ALERT SYS™                     | Greennouse G                                                                                                                                                                                                                                                                                                                                                                                                                                                                                                                                                                                                                                                                                                                                                                                                                                                                                                                                                                                                                                                                                                                                                                                                                                                                                                                                                                                                                                                                                                                                                                                                                                                                                                                                                                                                                                                                                                                                                                                                                                                                                                                   | as Rating (tailpipe or                                                                                                               |
|                                                          | • TACHOMETER                                                                           | POST-COLLISION BR     PRE-COLLISION ASS                   |                                                         | SURE MONIT SYS                                              |                                                                                                                                                                                                                                                                                                                                                                                                                                                                                                                                                                                                                                                                                                                                                                                                                                                                                                                                                                                                                                                                                                                                                                                                                                                                                                                                                                                                                                                                                                                                                                                                                                                                                                                                                                                                                                                                                                                                                                                                                                                                                                                                | C-                                                                                                                                   |
|                                                          |                                                                                        | REAR VIEW CAMERA                                          | <u>WARRANTY</u>                                         |                                                             | A+                                                                                                                                                                                                                                                                                                                                                                                                                                                                                                                                                                                                                                                                                                                                                                                                                                                                                                                                                                                                                                                                                                                                                                                                                                                                                                                                                                                                                                                                                                                                                                                                                                                                                                                                                                                                                                                                                                                                                                                                                                                                                                                             | D                                                                                                                                    |
|                                                          |                                                                                        | W/ TRAILER HITCH AS<br>• SELECTABLE DRIVE                 | MODES • 5YR/60,000                                      | ) BUMPER / BUMPER<br>) POWERTRAIN                           | Cleaner                                                                                                                                                                                                                                                                                                                                                                                                                                                                                                                                                                                                                                                                                                                                                                                                                                                                                                                                                                                                                                                                                                                                                                                                                                                                                                                                                                                                                                                                                                                                                                                                                                                                                                                                                                                                                                                                                                                                                                                                                                                                                                                        |                                                                                                                                      |
|                                                          |                                                                                        | <ul> <li>SUSPENSION - HEAV<br/>FRONT AXLE</li> </ul>      | Y DUTY • 5YR/60,000                                     | ROADSIDE ASSIST                                             | L                                                                                                                                                                                                                                                                                                                                                                                                                                                                                                                                                                                                                                                                                                                                                                                                                                                                                                                                                                                                                                                                                                                                                                                                                                                                                                                                                                                                                                                                                                                                                                                                                                                                                                                                                                                                                                                                                                                                                                                                                                                                                                                              |                                                                                                                                      |
|                                                          |                                                                                        | • USB PORTS - 5 AMP                                       |                                                         |                                                             | Vohiolo emissione em                                                                                                                                                                                                                                                                                                                                                                                                                                                                                                                                                                                                                                                                                                                                                                                                                                                                                                                                                                                                                                                                                                                                                                                                                                                                                                                                                                                                                                                                                                                                                                                                                                                                                                                                                                                                                                                                                                                                                                                                                                                                                                           | nrimary contributor to elige                                                                                                         |
| INCLUDED ON THIS VEHICLE                                 | (MSRP)                                                                                 | (MSRP                                                     |                                                         | (MSRP)                                                      |                                                                                                                                                                                                                                                                                                                                                                                                                                                                                                                                                                                                                                                                                                                                                                                                                                                                                                                                                                                                                                                                                                                                                                                                                                                                                                                                                                                                                                                                                                                                                                                                                                                                                                                                                                                                                                                                                                                                                                                                                                                                                                                                | r primary contributor to clim<br>s Board based on this vehic                                                                         |
| OPTIONAL EQUIPMENT/OTHER                                 | AUXILIARY FUSE PANEL                                                                   | INONE                                                     | PRICE INFORMATION                                       | (MORE)                                                      |                                                                                                                                                                                                                                                                                                                                                                                                                                                                                                                                                                                                                                                                                                                                                                                                                                                                                                                                                                                                                                                                                                                                                                                                                                                                                                                                                                                                                                                                                                                                                                                                                                                                                                                                                                                                                                                                                                                                                                                                                                                                                                                                |                                                                                                                                      |
| 2025 MODEL YEAR                                          | TRAILER BRAKE CONTRO                                                                   |                                                           | 0 BASE PRICE<br>0 TOTAL OPTIONS/OTHER                   | \$61,900.00<br>13,175.00                                    |                                                                                                                                                                                                                                                                                                                                                                                                                                                                                                                                                                                                                                                                                                                                                                                                                                                                                                                                                                                                                                                                                                                                                                                                                                                                                                                                                                                                                                                                                                                                                                                                                                                                                                                                                                                                                                                                                                                                                                                                                                                                                                                                |                                                                                                                                      |
| ABYSS GRAY<br>PREFERRED EQUIPMENT PKG.301A               | RUNNING BOARD                                                                          | 310.00                                                    | 0                                                       |                                                             |                                                                                                                                                                                                                                                                                                                                                                                                                                                                                                                                                                                                                                                                                                                                                                                                                                                                                                                                                                                                                                                                                                                                                                                                                                                                                                                                                                                                                                                                                                                                                                                                                                                                                                                                                                                                                                                                                                                                                                                                                                                                                                                                |                                                                                                                                      |
| 3.5L ECOBOOST V6 (GAS)<br>3.73 LIMITED SLIP AXLE         | 2,700.00 2 ADDITIONAL KEYS<br>NO CHARGE BLACK HID HEADLAMPS                            | 75.00<br>455.00                                           | 0 TOTAL VEHICLE & OPTIONS/O<br>0 DESTINATION & DELIVERY | THER 75,075.00<br>2,095.00                                  | GOVERNM                                                                                                                                                                                                                                                                                                                                                                                                                                                                                                                                                                                                                                                                                                                                                                                                                                                                                                                                                                                                                                                                                                                                                                                                                                                                                                                                                                                                                                                                                                                                                                                                                                                                                                                                                                                                                                                                                                                                                                                                                                                                                                                        | ENT 5-STAR SAFETY                                                                                                                    |
| WHEEL WELL LINERS                                        | NO CHARGE PRIVACY GLASS<br>295.00 SIDE SENSING SYSTEM<br>NO CHARGE SHUANCED ACTIVE DAD | 500.00<br>NO CHARGE                                       | 0                                                       |                                                             | Overall Vehicle S                                                                                                                                                                                                                                                                                                                                                                                                                                                                                                                                                                                                                                                                                                                                                                                                                                                                                                                                                                                                                                                                                                                                                                                                                                                                                                                                                                                                                                                                                                                                                                                                                                                                                                                                                                                                                                                                                                                                                                                                                                                                                                              |                                                                                                                                      |
| FRONT LICENSE PLATE BRACKET<br>CARPET F/R FLOOR COVERING | 125.00 ENHANCED ACTIVE PARI                                                            | ASSIST 895.00                                             | 0                                                       |                                                             |                                                                                                                                                                                                                                                                                                                                                                                                                                                                                                                                                                                                                                                                                                                                                                                                                                                                                                                                                                                                                                                                                                                                                                                                                                                                                                                                                                                                                                                                                                                                                                                                                                                                                                                                                                                                                                                                                                                                                                                                                                                                                                                                |                                                                                                                                      |
| 253 DEGREE OPENING<br>9550# GVWR PACKAGE                 | 75.00 15-PASSENGER SEATS                                                               | 1,495.00                                                  | 0                                                       |                                                             | Should ONLY be compared                                                                                                                                                                                                                                                                                                                                                                                                                                                                                                                                                                                                                                                                                                                                                                                                                                                                                                                                                                                                                                                                                                                                                                                                                                                                                                                                                                                                                                                                                                                                                                                                                                                                                                                                                                                                                                                                                                                                                                                                                                                                                                        | ings of frontal, side and rollover.<br>to other vehicles of similar size a                                                           |
| 2WAY DRV/PASS PALAZZO VINYL                              | NO CHARGE                                                                              |                                                           |                                                         |                                                             |                                                                                                                                                                                                                                                                                                                                                                                                                                                                                                                                                                                                                                                                                                                                                                                                                                                                                                                                                                                                                                                                                                                                                                                                                                                                                                                                                                                                                                                                                                                                                                                                                                                                                                                                                                                                                                                                                                                                                                                                                                                                                                                                |                                                                                                                                      |
| 50 STATE EMISSIONS<br>REVERSE SENSING SYSTEM             | NO CHARGE<br>NO CHARGE                                                                 |                                                           |                                                         |                                                             | Frontal Driv                                                                                                                                                                                                                                                                                                                                                                                                                                                                                                                                                                                                                                                                                                                                                                                                                                                                                                                                                                                                                                                                                                                                                                                                                                                                                                                                                                                                                                                                                                                                                                                                                                                                                                                                                                                                                                                                                                                                                                                                                                                                                                                   | ver \star 🖈 🕇                                                                                                                        |
| KEYLESS ENTRY PAD<br>HD TRAILER TOW PACKAGE              | 95.00<br>485.00                                                                        |                                                           |                                                         |                                                             |                                                                                                                                                                                                                                                                                                                                                                                                                                                                                                                                                                                                                                                                                                                                                                                                                                                                                                                                                                                                                                                                                                                                                                                                                                                                                                                                                                                                                                                                                                                                                                                                                                                                                                                                                                                                                                                                                                                                                                                                                                                                                                                                | ssenger 🛛 ★ ★                                                                                                                        |
| FRONT FOG LAMPS                                          | NO CHARGE                                                                              |                                                           |                                                         |                                                             | Based on the risk of injury in<br>Should ONLY be compared                                                                                                                                                                                                                                                                                                                                                                                                                                                                                                                                                                                                                                                                                                                                                                                                                                                                                                                                                                                                                                                                                                                                                                                                                                                                                                                                                                                                                                                                                                                                                                                                                                                                                                                                                                                                                                                                                                                                                                                                                                                                      | n a frontal impact.<br>I to other vehicles of similar size a                                                                         |
| ELEC AIR TEMP CONTROL<br>SYNC 4 HD/NAV/IACC              | NO CHARGE<br>2,050.00                                                                  |                                                           |                                                         |                                                             |                                                                                                                                                                                                                                                                                                                                                                                                                                                                                                                                                                                                                                                                                                                                                                                                                                                                                                                                                                                                                                                                                                                                                                                                                                                                                                                                                                                                                                                                                                                                                                                                                                                                                                                                                                                                                                                                                                                                                                                                                                                                                                                                |                                                                                                                                      |
| FRONT PARKING AID<br>HIGH RES REAR VIEW CAMERA           | NO CHARGE<br>NO CHARGE                                                                 |                                                           |                                                         |                                                             |                                                                                                                                                                                                                                                                                                                                                                                                                                                                                                                                                                                                                                                                                                                                                                                                                                                                                                                                                                                                                                                                                                                                                                                                                                                                                                                                                                                                                                                                                                                                                                                                                                                                                                                                                                                                                                                                                                                                                                                                                                                                                                                                | ont seat ★★↑<br>ar seat ★★↑                                                                                                          |
| DUAL ALTERNATORS (250 AMP)                               | 675.00                                                                                 |                                                           |                                                         |                                                             | Crash Rea<br>Based on the risk of injury ir                                                                                                                                                                                                                                                                                                                                                                                                                                                                                                                                                                                                                                                                                                                                                                                                                                                                                                                                                                                                                                                                                                                                                                                                                                                                                                                                                                                                                                                                                                                                                                                                                                                                                                                                                                                                                                                                                                                                                                                                                                                                                    |                                                                                                                                      |
| MATTE BLACK WHEEL<br>LANE KEEPING SYSTEM                 | 1,050.00<br>NO CHARGE                                                                  |                                                           |                                                         |                                                             |                                                                                                                                                                                                                                                                                                                                                                                                                                                                                                                                                                                                                                                                                                                                                                                                                                                                                                                                                                                                                                                                                                                                                                                                                                                                                                                                                                                                                                                                                                                                                                                                                                                                                                                                                                                                                                                                                                                                                                                                                                                                                                                                |                                                                                                                                      |
| BLIND SPOT ASSIST 1.0<br>EXTENDED FUEL TANK (31 GAL)     | NO CHARGE<br>285.00                                                                    |                                                           |                                                         |                                                             | Rollover                                                                                                                                                                                                                                                                                                                                                                                                                                                                                                                                                                                                                                                                                                                                                                                                                                                                                                                                                                                                                                                                                                                                                                                                                                                                                                                                                                                                                                                                                                                                                                                                                                                                                                                                                                                                                                                                                                                                                                                                                                                                                                                       | Not Rat                                                                                                                              |
| FRONT OVERHEAD SHELF                                     | 75.00                                                                                  |                                                           |                                                         |                                                             | Based on the risk of rollover                                                                                                                                                                                                                                                                                                                                                                                                                                                                                                                                                                                                                                                                                                                                                                                                                                                                                                                                                                                                                                                                                                                                                                                                                                                                                                                                                                                                                                                                                                                                                                                                                                                                                                                                                                                                                                                                                                                                                                                                                                                                                                  |                                                                                                                                      |
| UPFITTER PACKAGE<br>.MODIFIED VEHICLE WIRING SYS         | 610.00                                                                                 |                                                           |                                                         |                                                             |                                                                                                                                                                                                                                                                                                                                                                                                                                                                                                                                                                                                                                                                                                                                                                                                                                                                                                                                                                                                                                                                                                                                                                                                                                                                                                                                                                                                                                                                                                                                                                                                                                                                                                                                                                                                                                                                                                                                                                                                                                                                                                                                | 1 to 5 stars ( ★ ★ ★ ★ ★ ), wit<br>ghway Traffic  Safety Adminis                                                                     |
| .DUAL BATTERIES (70 AMP-HR)<br>.LARGE CENTER CONSOLE     |                                                                                        |                                                           |                                                         |                                                             |                                                                                                                                                                                                                                                                                                                                                                                                                                                                                                                                                                                                                                                                                                                                                                                                                                                                                                                                                                                                                                                                                                                                                                                                                                                                                                                                                                                                                                                                                                                                                                                                                                                                                                                                                                                                                                                                                                                                                                                                                                                                                                                                | safercar.gov or 1-888-327-42                                                                                                         |
|                                                          | RAMP ONE                                                                               |                                                           | TOTAL MCDD                                              | ¢77 470 00                                                  |                                                                                                                                                                                                                                                                                                                                                                                                                                                                                                                                                                                                                                                                                                                                                                                                                                                                                                                                                                                                                                                                                                                                                                                                                                                                                                                                                                                                                                                                                                                                                                                                                                                                                                                                                                                                                                                                                                                                                                                                                                                                                                                                | 1FBAX9CG9SKA30817                                                                                                                    |
|                                                          | CM1P                                                                                   |                                                           | TOTAL MSRP                                              | \$77,170.00                                                 |                                                                                                                                                                                                                                                                                                                                                                                                                                                                                                                                                                                                                                                                                                                                                                                                                                                                                                                                                                                                                                                                                                                                                                                                                                                                                                                                                                                                                                                                                                                                                                                                                                                                                                                                                                                                                                                                                                                                                                                                                                                                                                                                |                                                                                                                                      |
|                                                          | RAMP TWO                                                                               | CONVOY                                                    |                                                         | de to lease or finance your                                 |                                                                                                                                                                                                                                                                                                                                                                                                                                                                                                                                                                                                                                                                                                                                                                                                                                                                                                                                                                                                                                                                                                                                                                                                                                                                                                                                                                                                                                                                                                                                                                                                                                                                                                                                                                                                                                                                                                                                                                                                                                                                                                                                |                                                                                                                                      |
|                                                          |                                                                                        | M #:                                                      | Ford Credit for you. See your                           | I the choices that are right<br>dealer for details or visit | WARNING: Operating                                                                                                                                                                                                                                                                                                                                                                                                                                                                                                                                                                                                                                                                                                                                                                                                                                                                                                                                                                                                                                                                                                                                                                                                                                                                                                                                                                                                                                                                                                                                                                                                                                                                                                                                                                                                                                                                                                                                                                                                                                                                                                             | , servicing and maintaining a pass                                                                                                   |
|                                                          |                                                                                        | 71-0621 O/T 2                                             | Ford Credit 101 you see your<br>www.ford.com/fi         | nance.                                                      | Vehicle can expose you                                                                                                                                                                                                                                                                                                                                                                                                                                                                                                                                                                                                                                                                                                                                                                                                                                                                                                                                                                                                                                                                                                                                                                                                                                                                                                                                                                                                                                                                                                                                                                                                                                                                                                                                                                                                                                                                                                                                                                                                                                                                                                         | <ul> <li>servicing and maintaining a passi<br/>u to chemicals including engine ex<br/>State of California to cause cancer</li> </ul> |
|                                                          | This label is affixed pursuan                                                          |                                                           |                                                         |                                                             | To minimize exposure, avoid                                                                                                                                                                                                                                                                                                                                                                                                                                                                                                                                                                                                                                                                                                                                                                                                                                                                                                                                                                                                                                                                                                                                                                                                                                                                                                                                                                                                                                                                                                                                                                                                                                                                                                                                                                                                                                                                                                                                                                                                                                                                                                    | breathing exhaust, do not idle the                                                                                                   |
|                                                          | Information Displaying Act                                                             | Gasoline, License, and Title Fees,                        |                                                         |                                                             | Line half a la second la constitue de la const |                                                                                                                                      |
|                                                          | State and Local taxes are no                                                           |                                                           | S056 R 6B 2X 525 000                                    | coo 04 17 of                                                | venicle in a well-ventilated ar                                                                                                                                                                                                                                                                                                                                                                                                                                                                                                                                                                                                                                                                                                                                                                                                                                                                                                                                                                                                                                                                                                                                                                                                                                                                                                                                                                                                                                                                                                                                                                                                                                                                                                                                                                                                                                                                                                                                                                                                                                                                                                | ea and wear gloves or wash your h<br>ww.P65Warnings.ca.gov/passenge                                                                  |