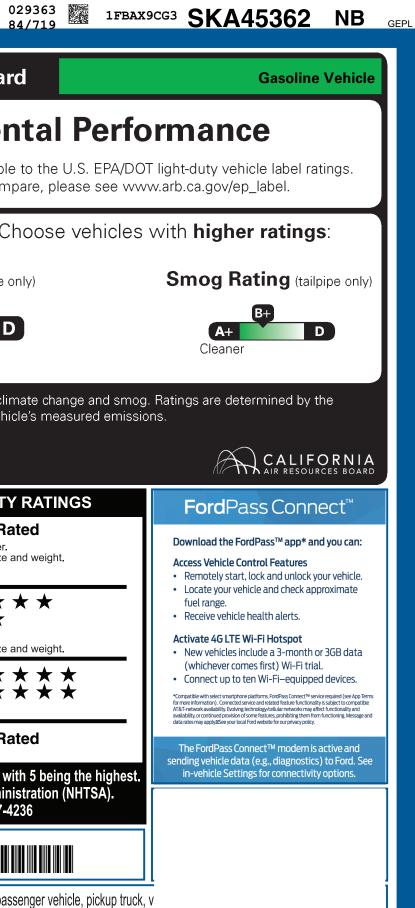

|                                                                                                                                                                                                                                                                                                                                                                                                                                                                                                                                                                                                                                                                                                                                                                                                         | CLE DESCRIPTION<br>TRANSIT                                                                                                                                                                                                                                                                                                                                                                                                                                                                                                                                                                                                                                                                                                                                                                                                                                                                                                                                                                                                                                                                                                                                                                                                                                                                                                                                                                                                                                                                                                                                                                                                                                                                                                                                                                                                                                                                                                                                                                                                                                                                                                                                                                                                                                                                                                                                                                                                                                                                                                                                                                                                                                                                                                                                                        |                                                                                                                                                                                                                                                                                                                                   |                                                                                                                                                                                                          | 45362                                                                                                                                                                                                                                                                 | California Air Resources Boar                                                                                                                                                                                                                                                                                                                                                                                                                                                                                                                                                                                                                                                                                                                                                                                                                                                                                                                                      |
|---------------------------------------------------------------------------------------------------------------------------------------------------------------------------------------------------------------------------------------------------------------------------------------------------------------------------------------------------------------------------------------------------------------------------------------------------------------------------------------------------------------------------------------------------------------------------------------------------------------------------------------------------------------------------------------------------------------------------------------------------------------------------------------------------------|-----------------------------------------------------------------------------------------------------------------------------------------------------------------------------------------------------------------------------------------------------------------------------------------------------------------------------------------------------------------------------------------------------------------------------------------------------------------------------------------------------------------------------------------------------------------------------------------------------------------------------------------------------------------------------------------------------------------------------------------------------------------------------------------------------------------------------------------------------------------------------------------------------------------------------------------------------------------------------------------------------------------------------------------------------------------------------------------------------------------------------------------------------------------------------------------------------------------------------------------------------------------------------------------------------------------------------------------------------------------------------------------------------------------------------------------------------------------------------------------------------------------------------------------------------------------------------------------------------------------------------------------------------------------------------------------------------------------------------------------------------------------------------------------------------------------------------------------------------------------------------------------------------------------------------------------------------------------------------------------------------------------------------------------------------------------------------------------------------------------------------------------------------------------------------------------------------------------------------------------------------------------------------------------------------------------------------------------------------------------------------------------------------------------------------------------------------------------------------------------------------------------------------------------------------------------------------------------------------------------------------------------------------------------------------------------------------------------------------------------------------------------------------------|-----------------------------------------------------------------------------------------------------------------------------------------------------------------------------------------------------------------------------------------------------------------------------------------------------------------------------------|----------------------------------------------------------------------------------------------------------------------------------------------------------------------------------------------------------|-----------------------------------------------------------------------------------------------------------------------------------------------------------------------------------------------------------------------------------------------------------------------|--------------------------------------------------------------------------------------------------------------------------------------------------------------------------------------------------------------------------------------------------------------------------------------------------------------------------------------------------------------------------------------------------------------------------------------------------------------------------------------------------------------------------------------------------------------------------------------------------------------------------------------------------------------------------------------------------------------------------------------------------------------------------------------------------------------------------------------------------------------------------------------------------------------------------------------------------------------------|
| ford.com                                                                                                                                                                                                                                                                                                                                                                                                                                                                                                                                                                                                                                                                                                                                                                                                | 2025 350 MR PASS XL AWD<br>XL TRIM<br>3.5L ECOBOOST V6 (GAS)<br>10-SPEED TRANSMISSION                                                                                                                                                                                                                                                                                                                                                                                                                                                                                                                                                                                                                                                                                                                                                                                                                                                                                                                                                                                                                                                                                                                                                                                                                                                                                                                                                                                                                                                                                                                                                                                                                                                                                                                                                                                                                                                                                                                                                                                                                                                                                                                                                                                                                                                                                                                                                                                                                                                                                                                                                                                                                                                                                             |                                                                                                                                                                                                                                                                                                                                   | EXTERIOR<br>AGATE BLACK METALLIC<br>INTERIOR<br>DARK PALAZZO GRAY VINYL                                                                                                                                  |                                                                                                                                                                                                                                                                       | Environmen                                                                                                                                                                                                                                                                                                                                                                                                                                                                                                                                                                                                                                                                                                                                                                                                                                                                                                                                                         |
| STANDARD EQUIPMENT <u>INCLUDED A</u>                                                                                                                                                                                                                                                                                                                                                                                                                                                                                                                                                                                                                                                                                                                                                                    | T NO EXTRA CHARGE                                                                                                                                                                                                                                                                                                                                                                                                                                                                                                                                                                                                                                                                                                                                                                                                                                                                                                                                                                                                                                                                                                                                                                                                                                                                                                                                                                                                                                                                                                                                                                                                                                                                                                                                                                                                                                                                                                                                                                                                                                                                                                                                                                                                                                                                                                                                                                                                                                                                                                                                                                                                                                                                                                                                                                 |                                                                                                                                                                                                                                                                                                                                   |                                                                                                                                                                                                          |                                                                                                                                                                                                                                                                       | These ratings are not directly comparable<br>For information on how to com                                                                                                                                                                                                                                                                                                                                                                                                                                                                                                                                                                                                                                                                                                                                                                                                                                                                                         |
| EXTERIOR<br>• AUXILIARY FUEL PORT<br>• BODY SIDE MOLDINGS - BLACK<br>• BUMPERS - CARBON BLACK<br>• FULL SIZE SPARE TIRE/WHEEL<br>• WIPERS - RAIN-SENSING                                                                                                                                                                                                                                                                                                                                                                                                                                                                                                                                                                                                                                                | INTERIOR<br>• AIR CONDITIONING<br>• ASSIST HANDLE - B-PILLAR<br>• ASSIST HANDLES - A-PILLAR<br>• CENTER CONSOLE<br>• LOCKING CENTER CONSOLE<br>• DOWERPOINT - 12V (FRONT)<br>• STEERING - TILT/TELESCOPIC<br>• TACHOMETER                                                                                                                                                                                                                                                                                                                                                                                                                                                                                                                                                                                                                                                                                                                                                                                                                                                                                                                                                                                                                                                                                                                                                                                                                                                                                                                                                                                                                                                                                                                                                                                                                                                                                                                                                                                                                                                                                                                                                                                                                                                                                                                                                                                                                                                                                                                                                                                                                                                                                                                                                         | FUNCTIONAL<br>• AUTO HIGH-BEAM HE<br>• ELECTRONIC PWR AS<br>• FORDPASS™ CONNE<br>HOTSPOT TELEMATIC<br>• FORWARD COLLISIO<br>• HILL START ASSIST<br>• LANE-KEEPING SYST<br>• POST-COLLISION ASSI<br>• PRE-COLLISION ASSI<br>• REAR VIEW CAMERA<br>W/ TRAILER HITCH AS<br>• SELECTABLE DRIVE I<br>• SUSPENSION - HEAV<br>FRONT AXLE | EADLAMPS • 3 POINT<br>SST STEER • ADVANA<br>CT 4GWI-FI • AIRBAG<br>SS MODEM SAFETY<br>N WARNING • BRAKE<br>• SECUR<br>FEM • SOS PO<br>AKING • TIRE PF<br>IST W/AEB<br>SSIST • 3YR/36,<br>MODES • 5YR/60, | ASECURITY<br>T SAFETY BELTS<br>CETRAC™ WITH RSC®<br>SS IFRONT, SIDE AND<br>Y CANOPY® SYSTEM<br>S - 4WHEEL DISC W/ABS<br>ILOCK® ANTI-THEFT SYS<br>DST-CRASH ALERT SYS™<br>RESSURE MONIT SYS<br>ATTY<br>0000 BUMPER / BUMPER<br>0000 POWERTRAIN<br>0000 ROADSIDE ASSIST | Protect the environment. C<br>Greenhouse Gas Rating (tailpipe of<br>C-<br>A+<br>Cleaner                                                                                                                                                                                                                                                                                                                                                                                                                                                                                                                                                                                                                                                                                                                                                                                                                                                                            |
| INCLUDED ON THIS VEHICLE                                                                                                                                                                                                                                                                                                                                                                                                                                                                                                                                                                                                                                                                                                                                                                                | (MSRP)                                                                                                                                                                                                                                                                                                                                                                                                                                                                                                                                                                                                                                                                                                                                                                                                                                                                                                                                                                                                                                                                                                                                                                                                                                                                                                                                                                                                                                                                                                                                                                                                                                                                                                                                                                                                                                                                                                                                                                                                                                                                                                                                                                                                                                                                                                                                                                                                                                                                                                                                                                                                                                                                                                                                                                            | • USB PORTS - 5 AMP                                                                                                                                                                                                                                                                                                               |                                                                                                                                                                                                          | (MSRP)                                                                                                                                                                                                                                                                | Vehicle emissions are a primary contributor to clin<br>California Air Resources Board based on this vehic                                                                                                                                                                                                                                                                                                                                                                                                                                                                                                                                                                                                                                                                                                                                                                                                                                                          |
| OPTIONAL EQUIPMENT/OTHER<br>2025 MODEL YEAR<br>AGATE BLACK METALLIC<br>PREFERRED EQUIPMENT PKG.301A<br>3.5L ECOBOOST V6 (GAS)<br>3.73 LIMITED SLIP AXLE<br>FRONT LICENSE PLATE BRACKET<br>CARPET F/R FLOOR COVERING<br>253 DEGREE OPENING<br>9550# GVWR PACKAGE<br>2WAY DRV/PASS PALAZZO VINYL<br>50 STATE EMISSIONS<br>REVERSE SENSING SYSTEM<br>REVERSE BRAKE ASSIST<br>KEYLESS ENTRY PAD<br>HD TRAILER TOW PACKAGE<br>FRONT FOG LAMPS<br>ELEC AIR TEMP CONTROL<br>SYNC 4 HD/NAV/IACC<br>FRONT PARKING AID<br>360-DEGREE CAMERA<br>DUAL ALTERNATORS (250 AMP)<br>MATTE BLACK WHEEL<br>LANE KEEPING SYSTEM<br>BLIND SPOT ASSIST 1.0<br>EXTENDED FUEL TANK (31 GAL)<br>FRONT OVERHEAD SHELF<br>UPFITTER PACKAGE<br>.MODIFIED VEHICLE WIRING SYS<br>.DUAL BATTERIES (70 AMP-HR)<br>.LARGE CENTER CONSOLE | AUXILIARY FUSE PANEL<br>TRAILER BRAKE CONTROLL<br>200.00<br>REMOTE START<br>RUNNING BOARD<br>2,700.00<br>2 ADDITIONAL KEYS<br>NO CHARGE<br>125.00<br>75.00<br>9FRIVACY GLASS<br>SIDE SENSING SYSTEM<br>ENHANCED ACTIVE PARK A<br>NO CHARGE<br>975.00<br>95.00<br>485.00<br>NO CHARGE<br>NO CHARGE<br>NO CHARGE<br>NO CHARGE<br>NO CHARGE<br>NO CHARGE<br>NO CHARGE<br>NO CHARGE<br>NO CHARGE<br>2,050.00<br>NO CHARGE<br>0,050.00<br>NO CHARGE<br>2,050.00<br>NO CHARGE<br>NO CHARGE<br>0,050.00<br>NO CHARGE<br>2,050.00<br>NO CHARGE<br>0,050.00<br>NO CHARGE<br>2,050.00<br>NO CHARGE<br>0,050.00<br>NO CHARGE<br>2,050.00<br>NO CHARGE<br>0,050.00<br>NO CHARGE<br>2,050.00<br>NO CHARGE<br>0,050.00<br>NO CHARGE<br>0,050.00<br>NO CHARGE<br>0,050.00<br>NO CHARGE<br>2,050.00<br>NO CHARGE<br>0,050.00<br>NO CHARGE<br>0,050.00<br>NO CHARGE<br>0,050.00<br>NO CHARGE<br>0,050.00<br>NO CHARGE<br>2,050.00<br>NO CHARGE<br>0,050.00<br>NO CHARGE<br>0 | 495.00<br>310.00<br>75.00<br>TS 60.00<br>455.00<br>500.00                                                                                                                                                                                                                                                                         | D TOTAL VEHICLE & OPTION<br>DESTINATION & DELIVERY                                                                                                                                                       |                                                                                                                                                                                                                                                                       | GOVERNMENT 5-STAR SAFETY   Overall Vehicle Score Not Rat   Based on the combined ratings of frontal, side and rollover. Should ONLY be compared to other vehicles of similar size at   Frontal Driver * *   Crash Passenger * *   Based on the risk of injury in a frontal impact. Should ONLY be compared to other vehicles of similar size at   Should ONLY be compared to other vehicles of similar size at * * *   Based on the risk of injury in a frontal impact. Should ONLY be compared to other vehicles of similar size at   Side Front seat * * *   Crash Rear seat * * *   Based on the risk of injury in a side impact. Mot Rat   Based on the risk of injury in a side impact. Not Rat   Based on the risk of injury in a side impact. Not Rat   Based on the risk of rollover in a single-vehicle crash. Star ratings range from 1 to 5 stars (* * * * *), with Source: National Highway Traffic Safety Adminitive Wew.safercar.gov or 1-888-327-44 |
|                                                                                                                                                                                                                                                                                                                                                                                                                                                                                                                                                                                                                                                                                                                                                                                                         | CM1P                                                                                                                                                                                                                                                                                                                                                                                                                                                                                                                                                                                                                                                                                                                                                                                                                                                                                                                                                                                                                                                                                                                                                                                                                                                                                                                                                                                                                                                                                                                                                                                                                                                                                                                                                                                                                                                                                                                                                                                                                                                                                                                                                                                                                                                                                                                                                                                                                                                                                                                                                                                                                                                                                                                                                                              |                                                                                                                                                                                                                                                                                                                                   | TOTAL MSRP                                                                                                                                                                                               | \$77,565.00                                                                                                                                                                                                                                                           |                                                                                                                                                                                                                                                                                                                                                                                                                                                                                                                                                                                                                                                                                                                                                                                                                                                                                                                                                                    |
|                                                                                                                                                                                                                                                                                                                                                                                                                                                                                                                                                                                                                                                                                                                                                                                                         | RAMP TWO                                                                                                                                                                                                                                                                                                                                                                                                                                                                                                                                                                                                                                                                                                                                                                                                                                                                                                                                                                                                                                                                                                                                                                                                                                                                                                                                                                                                                                                                                                                                                                                                                                                                                                                                                                                                                                                                                                                                                                                                                                                                                                                                                                                                                                                                                                                                                                                                                                                                                                                                                                                                                                                                                                                                                                          | CONVOY<br>71-0219 O/T 2                                                                                                                                                                                                                                                                                                           | (Ford) vehicle you'll                                                                                                                                                                                    | decide to lease or finance your<br>find the choices that are right<br>our dealer for details or visit                                                                                                                                                                 | WARNING: Operating, servicing and maintaining a pas<br>vehicle can expose you to chemicals including engine e                                                                                                                                                                                                                                                                                                                                                                                                                                                                                                                                                                                                                                                                                                                                                                                                                                                      |
|                                                                                                                                                                                                                                                                                                                                                                                                                                                                                                                                                                                                                                                                                                                                                                                                         | This label is affixed pursuant to<br>Information Disclosure Act. Gas<br>State and Local taxes are not in<br>options or accessories are not                                                                                                                                                                                                                                                                                                                                                                                                                                                                                                                                                                                                                                                                                                                                                                                                                                                                                                                                                                                                                                                                                                                                                                                                                                                                                                                                                                                                                                                                                                                                                                                                                                                                                                                                                                                                                                                                                                                                                                                                                                                                                                                                                                                                                                                                                                                                                                                                                                                                                                                                                                                                                                        | soline, License, and Title Fees,<br>cluded. Dealer installed                                                                                                                                                                                                                                                                      | SD222 R RB X 525                                                                                                                                                                                         |                                                                                                                                                                                                                                                                       | lead, which are known to the State of California to cause cance<br>To minimize exposure, avoid breathing exhaust, do not idle the<br>vehicle in a well-ventilated area and wear gloves or wash your<br>For more information go to www.P65Warnings.ca.gov/passeng                                                                                                                                                                                                                                                                                                                                                                                                                                                                                                                                                                                                                                                                                                   |