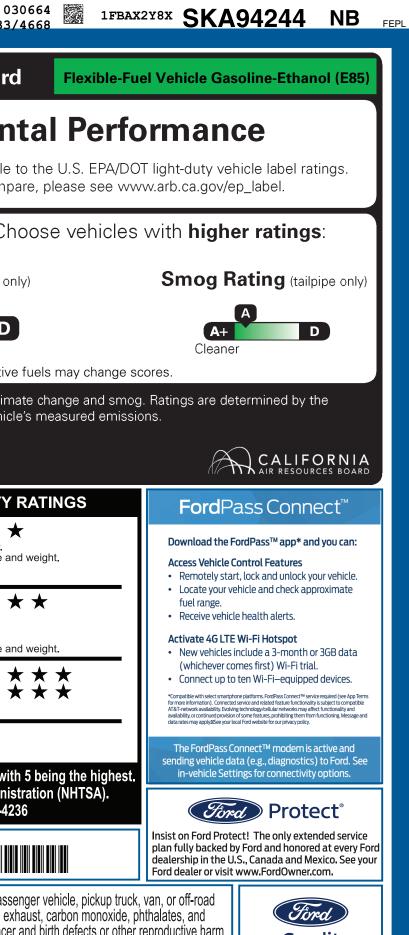

| Ford                                                                                                                                                                                                                                                                                                                                                                                                                                                                                                         | TRANSIT<br>2025 350 LR PASS XL RWD                                                                                                            | EXTERIOR                                                                                                                           | <sup>sк</sup> А942                                                                                             | 244                         | California Air Reso                                                                                                     |                                                                                                                                                                                                                                                                                                                                                                                                                                                                                                                                                                                                                                                                                                                                                                                                                                                                                                                                                                                                                                                                                                                                                                                                                                                                                                                                                                                                                                                                                                                                                                        |
|--------------------------------------------------------------------------------------------------------------------------------------------------------------------------------------------------------------------------------------------------------------------------------------------------------------------------------------------------------------------------------------------------------------------------------------------------------------------------------------------------------------|-----------------------------------------------------------------------------------------------------------------------------------------------|------------------------------------------------------------------------------------------------------------------------------------|----------------------------------------------------------------------------------------------------------------|-----------------------------|-------------------------------------------------------------------------------------------------------------------------|------------------------------------------------------------------------------------------------------------------------------------------------------------------------------------------------------------------------------------------------------------------------------------------------------------------------------------------------------------------------------------------------------------------------------------------------------------------------------------------------------------------------------------------------------------------------------------------------------------------------------------------------------------------------------------------------------------------------------------------------------------------------------------------------------------------------------------------------------------------------------------------------------------------------------------------------------------------------------------------------------------------------------------------------------------------------------------------------------------------------------------------------------------------------------------------------------------------------------------------------------------------------------------------------------------------------------------------------------------------------------------------------------------------------------------------------------------------------------------------------------------------------------------------------------------------------|
| ford.com                                                                                                                                                                                                                                                                                                                                                                                                                                                                                                     | XL TRIM<br>3.5L PFDI V6 (GAS)<br>10-SPEED TRANSMISSION                                                                                        | OXFORD WHITE<br>INTERIOR<br>DARK PALAZZO GRAY CLOTH                                                                                |                                                                                                                | Environmen                  |                                                                                                                         |                                                                                                                                                                                                                                                                                                                                                                                                                                                                                                                                                                                                                                                                                                                                                                                                                                                                                                                                                                                                                                                                                                                                                                                                                                                                                                                                                                                                                                                                                                                                                                        |
| STANDARD EQUIPMENT <u>INCLUDED A</u>                                                                                                                                                                                                                                                                                                                                                                                                                                                                         | AT NO EXTRA CHARGE                                                                                                                            |                                                                                                                                    |                                                                                                                |                             | These ratings are not d<br>For informatic                                                                               | lirectly comparable for a compa |
| EXTERIOR<br>• AUXILIARY FUEL PORT<br>• BODY SIDE MOLDINGS - BLACK<br>• BUMPERS - CARBON BLACK<br>• FULL SIZE SPARE TIRE/WHEEL                                                                                                                                                                                                                                                                                                                                                                                | INTERIOR<br>• AIR CONDITIONING<br>• ASSIST HANDLE - B-PILLAR<br>• ASSIST HANDLES - A-PILLAR<br>• CENTER CONSOLE                               | FUNCTIONAL<br>• AUTO HIGH-BEAM HEADLAMPS<br>• ELECTRONIC PWR ASST STEER<br>• FORDPASS™ CONNECT 4GWI-FI<br>HOTSPOT TELEMATICS MODEM | SAFETY/SECURITY<br>• 3 POINT SAFETY BELT<br>• ADVANCETRAC™ WIT<br>• AIRBAGS ⊠ FRONT, SII<br>SAFETY CANOPY® SYS | H RSC®<br>DE AND<br>STEM    | Protect the en                                                                                                          | vironment. Ch                                                                                                                                                                                                                                                                                                                                                                                                                                                                                                                                                                                                                                                                                                                                                                                                                                                                                                                                                                                                                                                                                                                                                                                                                                                                                                                                                                                                                                                                                                                                                          |
| • WIPERS - RAIN-SENSING                                                                                                                                                                                                                                                                                                                                                                                                                                                                                      | • LOCKING GLOVE BOX<br>• POWERPOINT - 12V (FRONT)<br>• STEERING - TILT/TELESCOPIC<br>• TACHOMETER                                             | FORWARD COLLISION WARNING HILL START ASSIST LANE-KEEPING SYSTEM POST-COLLISION BRAKING PRE-COLLISION ASSIST W/AEB                  | BRAKES - 4WHEEL DISC W/ABS SECURILOCK® ANTI-THEFT SYS SOS POST-CRASH ALERT SYS™ TIRE PRESSURE MONIT SYS        |                             | Greenhouse Gas F                                                                                                        | С                                                                                                                                                                                                                                                                                                                                                                                                                                                                                                                                                                                                                                                                                                                                                                                                                                                                                                                                                                                                                                                                                                                                                                                                                                                                                                                                                                                                                                                                                                                                                                      |
|                                                                                                                                                                                                                                                                                                                                                                                                                                                                                                              |                                                                                                                                               | REAR VIEW CAMERA<br>W/ TRAILER HITCH ASSIST SELECTABLE DRIVE MODES USB PORTS - 5 AMP SYR/60,000 ROAL                               |                                                                                                                | AIN                         | A+<br>Cleaner                                                                                                           | Using alternative                                                                                                                                                                                                                                                                                                                                                                                                                                                                                                                                                                                                                                                                                                                                                                                                                                                                                                                                                                                                                                                                                                                                                                                                                                                                                                                                                                                                                                                                                                                                                      |
|                                                                                                                                                                                                                                                                                                                                                                                                                                                                                                              | (MSRP)                                                                                                                                        |                                                                                                                                    | /                                                                                                              | (MSRP)                      | Vehicle emissions are a prima<br>California Air Resources Boarc                                                         |                                                                                                                                                                                                                                                                                                                                                                                                                                                                                                                                                                                                                                                                                                                                                                                                                                                                                                                                                                                                                                                                                                                                                                                                                                                                                                                                                                                                                                                                                                                                                                        |
| OPTIONAL EQUIPMENT/OTHER<br>PREFERRED EQUIPMENT PKG.301A<br>3.73 NON-LIMITED SLIP AXLE                                                                                                                                                                                                                                                                                                                                                                                                                       | NO CHARGE                                                                                                                                     | BASE PRIC                                                                                                                          | ORMATION<br>E<br>TIONS/OTHER                                                                                   | \$56,400.00<br>4,775.00     |                                                                                                                         |                                                                                                                                                                                                                                                                                                                                                                                                                                                                                                                                                                                                                                                                                                                                                                                                                                                                                                                                                                                                                                                                                                                                                                                                                                                                                                                                                                                                                                                                                                                                                                        |
| WHEEL WELL LINERS<br>FRONT LICENSE PLATE BRACKET<br>9400# GVWR PACKAGE<br>50 STATE EMISSIONS<br>BACK UP ALARM<br>REVERSE SENSING SYSTEM<br>KEYLESS ENTRY PAD<br>HD TRAILER TOW PACKAGE<br>LONG-ARM PWR MIRRORS<br>UPFITTER INTERFACE MODULE<br>FRONT FOG LAMPS<br>FLEET SAFETY PACKAGE<br>VEHICLE MAINTENANCE MONITOR<br>EXTENDED FUEL TANK (31 GAL)<br>TRAILER BRAKE CONTROLLER<br>LARGE CENTER CONSOLE<br>EXTND LENGTH RUNNING BOARDS<br>2 ADDITIONAL KEYS<br>15-PASSENGER SEATS<br>E-85 FLEX FUEL CAPABLE | 295.00<br>NO CHARGE<br>NO CHARGE                                                                                                              | TOTAL VEHICLE & OPTIONS/O<br>DESTINATION & DELIVERY                                                                                |                                                                                                                | OTHER 61,175.00<br>2,095.00 | GOVERNMENT 5                                                                                                            | 5-STAR SAFETY                                                                                                                                                                                                                                                                                                                                                                                                                                                                                                                                                                                                                                                                                                                                                                                                                                                                                                                                                                                                                                                                                                                                                                                                                                                                                                                                                                                                                                                                                                                                                          |
|                                                                                                                                                                                                                                                                                                                                                                                                                                                                                                              | NO CHARGE<br>185.00<br>295.00<br>95.00<br>485.00<br>65.00                                                                                     |                                                                                                                                    |                                                                                                                |                             | Overall Vehicle Score<br>Based on the combined ratings of fr<br>Should ONLY be compared to other                        | rontal, side and rollover.<br>r vehicles of similar size an                                                                                                                                                                                                                                                                                                                                                                                                                                                                                                                                                                                                                                                                                                                                                                                                                                                                                                                                                                                                                                                                                                                                                                                                                                                                                                                                                                                                                                                                                                            |
|                                                                                                                                                                                                                                                                                                                                                                                                                                                                                                              | 255.00<br>105.00<br>35.00<br>45.00<br>285.00<br>405.00                                                                                        |                                                                                                                                    |                                                                                                                |                             | FrontalDriverCrashPassengBased on the risk of injury in a frontShould ONLY be compared to other                         |                                                                                                                                                                                                                                                                                                                                                                                                                                                                                                                                                                                                                                                                                                                                                                                                                                                                                                                                                                                                                                                                                                                                                                                                                                                                                                                                                                                                                                                                                                                                                                        |
|                                                                                                                                                                                                                                                                                                                                                                                                                                                                                                              | 405.00<br>NO CHARGE<br>655.00<br>75.00<br>1,495.00<br>NO CHARGE                                                                               |                                                                                                                                    |                                                                                                                |                             | Side<br>CrashFront set<br>Rear setBased on the risk of injury in a side                                                 | at ★★★                                                                                                                                                                                                                                                                                                                                                                                                                                                                                                                                                                                                                                                                                                                                                                                                                                                                                                                                                                                                                                                                                                                                                                                                                                                                                                                                                                                                                                                                                                                                                                 |
|                                                                                                                                                                                                                                                                                                                                                                                                                                                                                                              |                                                                                                                                               |                                                                                                                                    |                                                                                                                |                             | <b>Rollover</b><br>Based on the risk of rollover in a sin                                                               |                                                                                                                                                                                                                                                                                                                                                                                                                                                                                                                                                                                                                                                                                                                                                                                                                                                                                                                                                                                                                                                                                                                                                                                                                                                                                                                                                                                                                                                                                                                                                                        |
|                                                                                                                                                                                                                                                                                                                                                                                                                                                                                                              |                                                                                                                                               |                                                                                                                                    |                                                                                                                |                             | Star ratings range from 1 to 5 s<br>Source: National Highway                                                            | stars ( $\star \star \star \star \star$ ), with                                                                                                                                                                                                                                                                                                                                                                                                                                                                                                                                                                                                                                                                                                                                                                                                                                                                                                                                                                                                                                                                                                                                                                                                                                                                                                                                                                                                                                                                                                                        |
|                                                                                                                                                                                                                                                                                                                                                                                                                                                                                                              | CL1P                                                                                                                                          |                                                                                                                                    | L MSRP \$63,2                                                                                                  |                             |                                                                                                                         | AX2Y8XSKA94244                                                                                                                                                                                                                                                                                                                                                                                                                                                                                                                                                                                                                                                                                                                                                                                                                                                                                                                                                                                                                                                                                                                                                                                                                                                                                                                                                                                                                                                                                                                                                         |
|                                                                                                                                                                                                                                                                                                                                                                                                                                                                                                              | RAMP TWO                                                                                                                                      |                                                                                                                                    | The QR Code to<br>ore details about<br>whicle                                                                  |                             | WARNING: Operating, servicin<br>vehicle can expose you to cher<br>lead, which are known to the State of                 | micals including engine exi                                                                                                                                                                                                                                                                                                                                                                                                                                                                                                                                                                                                                                                                                                                                                                                                                                                                                                                                                                                                                                                                                                                                                                                                                                                                                                                                                                                                                                                                                                                                            |
|                                                                                                                                                                                                                                                                                                                                                                                                                                                                                                              | This label is affixed pursuant to<br>Information Disclosure Act. Gas<br>State and Local taxes are not in<br>options or accessories are not in | oline, License, and Title Fees,<br>cluded. Dealer installed SG091 I                                                                | SPECIAL ORDEF                                                                                                  |                             | To minimize exposure, avoid breathing<br>vehicle in a well-ventilated area and w<br>For more information go to www.P65V | ng exhaust, do not idle the e                                                                                                                                                                                                                                                                                                                                                                                                                                                                                                                                                                                                                                                                                                                                                                                                                                                                                                                                                                                                                                                                                                                                                                                                                                                                                                                                                                                                                                                                                                                                          |