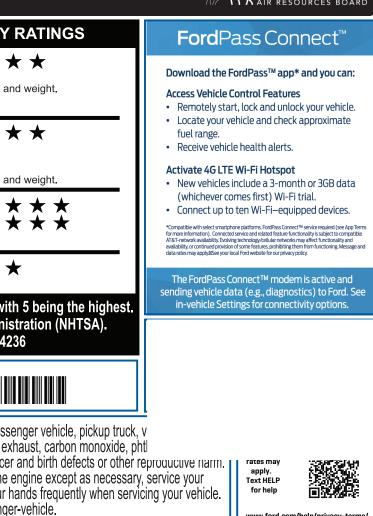

026942 IFBAX2Y84 RKB75654 NB ď Flexible-Fuel Vehicle Gasoline-Ethanol (E85) ntal Performance e to the U.S. EPA/DOT light-duty vehicle label ratings. pare, please see www.arb.ca.gov/ep\_label. Choose vehicles with higher ratings: **Smog Rating** (tailpipe only) only) Α D **A**+ Cleaner ve fuels may change scores. mate change and smog. Ratings are determined by the cle's measured emissions. CALIFORNIA AIR RESOURCES BOARD