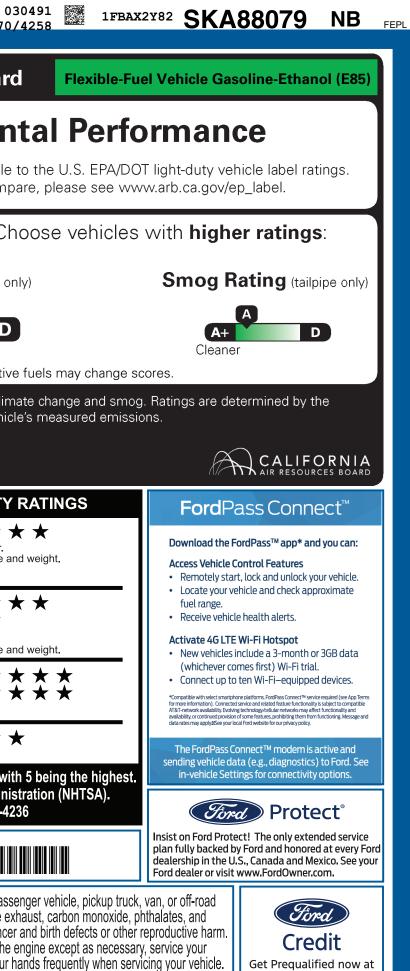

| KAN-005732 OH                                                                                                                                                                                                                                                                                                                                                                                                              | 9-NORMAL,NB,105732,SF251                                                                                                                                                                                             | <b>3070</b> 120250711                                                                                                                                                                                                                                                                                                              | 6681 CERTCERTC                                                                                                                                                                                           | U W<br>ERT TRD RAI                                                                                                                                                                                                  |                                                                                   | BOOKEXFLROTABATT                                                                                                                                                                                                                                                                                                                                                                                                                                                                                                                                                                       | 030491<br>370/4258                                                                |
|----------------------------------------------------------------------------------------------------------------------------------------------------------------------------------------------------------------------------------------------------------------------------------------------------------------------------------------------------------------------------------------------------------------------------|----------------------------------------------------------------------------------------------------------------------------------------------------------------------------------------------------------------------|------------------------------------------------------------------------------------------------------------------------------------------------------------------------------------------------------------------------------------------------------------------------------------------------------------------------------------|----------------------------------------------------------------------------------------------------------------------------------------------------------------------------------------------------------|---------------------------------------------------------------------------------------------------------------------------------------------------------------------------------------------------------------------|-----------------------------------------------------------------------------------|----------------------------------------------------------------------------------------------------------------------------------------------------------------------------------------------------------------------------------------------------------------------------------------------------------------------------------------------------------------------------------------------------------------------------------------------------------------------------------------------------------------------------------------------------------------------------------------|-----------------------------------------------------------------------------------|
| Ford.com                                                                                                                                                                                                                                                                                                                                                                                                                   | ICLE DESCRIPTION<br>TRANSIT<br>2025 350 LR PASS XL R<br>XL TRIM<br>3.5L PFDI V6 (GAS)<br>10-SPEED TRANSMISSIO                                                                                                        | R<br>INTE                                                                                                                                                                                                                                                                                                                          | SK A<br>ERIOR<br>ACE RED<br>RIOR<br>ARK PALAZZO GRAY CL                                                                                                                                                  | <b>\880</b>                                                                                                                                                                                                         | 79                                                                                | California Air Resou<br>Envir                                                                                                                                                                                                                                                                                                                                                                                                                                                                                                                                                          | urces Board                                                                       |
| STANDARD EQUIPMENT <u>INCLUDED A</u>                                                                                                                                                                                                                                                                                                                                                                                       | AT NO EXTRA CHARGE                                                                                                                                                                                                   |                                                                                                                                                                                                                                                                                                                                    |                                                                                                                                                                                                          |                                                                                                                                                                                                                     |                                                                                   | These ratings are not dire<br>For information                                                                                                                                                                                                                                                                                                                                                                                                                                                                                                                                          | ctly comparable to the U.<br>on how to compare, plea                              |
| EXTERIOR<br>• AUXILIARY FUEL PORT<br>• BODY SIDE MOLDINGS - BLACK<br>• BUMPERS - CARBON BLACK<br>• FULL SIZE SPARE TIRE/WHEEL<br>• WIPERS - RAIN-SENSING                                                                                                                                                                                                                                                                   | INTERIOR<br>• AIR CONDITIONING<br>• ASSIST HANDLE - B-PILLAR<br>• ASSIST HANDLES - A-PILLAR<br>• CENTER CONSOLE<br>• LOCKING GLOVE BOX<br>• POWERPOINT - 12V (FRONT)<br>• STEERING - TILT/TELESCOPIC<br>• TACHOMETER | EUNCTIONAL<br>• AUTO HIGH-BEAM H<br>• ELECTRONIC PWR A<br>• FORDPASS™ CONNI<br>HOTSPOT TELEMATI<br>• FORWARD COLLISIO<br>• HILL START ASSIST<br>• LANE-KEEPING SYS<br>• POST-COLLISION ASS<br>• POST-COLLISION ASS<br>• PRE-COLLISION ASS<br>• REAR VIEW CAMERA<br>W/ TRAILER HITCH A<br>• SELECTABLE DRIVE<br>• USB PORTS - 5 AMP | EADLAMPS · 3 POINT<br>SST STEER · ADVANC<br>ECT 4GWI-FI · AIRBAGS<br>CS MODEM · SAFETY ·<br>N WARNING · BRAKES<br>· SECURIL<br>FEM · SOS POS<br>AKING · TIRE PRI<br>SSIST · 3YR/36,0<br>MODES · 5YR/60,0 | SAFETY BELTS<br>SAFETY BELTS<br>ETRAC <sup>™</sup> WITH<br>S ⊠ FRONT, SID<br>CANOPY® SYS<br>- 4WHEEL DIS<br>LOCK® ANTI-TH<br>ST-CRASH ALE<br>ESSURE MONIT<br>TY<br>000 BUMPER / E<br>000 BUMPER / E<br>000 POWERTRA | I RSC®<br>E AND<br>TEM<br>C W/ABS<br>HEFT SYS<br>RT SYS™<br>Γ SYS<br>BUMPER<br>JN | Protect the envir<br>Greenhouse Gas Ra<br>A+<br><sub>Cleaner</sub>                                                                                                                                                                                                                                                                                                                                                                                                                                                                                                                     | ronment. Choose w<br>ting (tailpipe only)<br>C<br>D<br>Using alternative fuels ma |
| INCLUDED ON THIS VEHICLE                                                                                                                                                                                                                                                                                                                                                                                                   | (MSRP)                                                                                                                                                                                                               |                                                                                                                                                                                                                                                                                                                                    |                                                                                                                                                                                                          |                                                                                                                                                                                                                     | (MSRP)                                                                            | Vehicle emissions are a primary of<br>California Air Resources Board ba                                                                                                                                                                                                                                                                                                                                                                                                                                                                                                                |                                                                                   |
| 1022-889S10/07/24OH<br>PREFERRED EQUIPMENT PKG.301A<br>3.73 NON-LIMITED SLIP AXLE<br>FRONT LICENSE PLATE BRACKET<br>9400# GVWR PACKAGE<br>50 STATE EMISSIONS<br>REVERSE SENSING SYSTEM<br>HD TRAILER TOW PACKAGE<br>ELEC AIR TEMP CONTROL<br>SYNC 4 AM/FM BLUETOOTH<br>HIGH RES REAR VIEW CAMERA<br>LANE KEEPING SYSTEM<br>BLIND SPOT ASSIST 1.0<br>EXTND LENGTH RUNNING BOARDS<br>PRIVACY GLASS<br>E-85 FLEX FUEL CAPABLE | NO CHARGE<br>NO CHARGE<br>NO CHARGE<br>485.00<br>NO CHARGE<br>930.00<br>NO CHARGE<br>655.00<br>500.00<br>NO CHARGE                                                                                                   |                                                                                                                                                                                                                                                                                                                                    | TOTAL OPTIONS/OTHER 3,365.00<br>TOTAL VEHICLE & OPTIONS/OTHER 59,765.00<br>DESTINATION & DELIVERY 2,095.00                                                                                               |                                                                                                                                                                                                                     |                                                                                   | Overall Vehicle ScoreBased on the combined ratings of front<br>Should ONLY be compared to other velFrontal<br>CrashDriver<br>PassengerBased on the risk of injury in a frontal ir<br>Should ONLY be compared to other velSide<br>CrashFront seat<br>Rear seatBased on the risk of injury in a side impSide<br>CrashFront seat<br>Rear seatBased on the risk of injury in a side impSide<br>CrashFront seat<br>Rear seatBased on the risk of injury in a side impRolloverBased on the risk of rollover in a singleStar ratings range from 1 to 5 star<br>Source: National Highway Trace | $\begin{array}{c} & & & \\ & & \\ & & \\ & \\ & \\ & \\ & \\ & $                  |
|                                                                                                                                                                                                                                                                                                                                                                                                                            | RAMP ONE<br>CK8P                                                                                                                                                                                                     |                                                                                                                                                                                                                                                                                                                                    | TOTAL MSRP                                                                                                                                                                                               | \$61,86                                                                                                                                                                                                             | 60.00                                                                             | 1FBAX2                                                                                                                                                                                                                                                                                                                                                                                                                                                                                                                                                                                 | 2Y82SKA88079                                                                      |
|                                                                                                                                                                                                                                                                                                                                                                                                                            | RAMP TWO                                                                                                                                                                                                             | CONVOY<br>ITEM #:<br>47-G016 O/T 5B                                                                                                                                                                                                                                                                                                | Scan The QR Co<br>get more details<br>this vehicle                                                                                                                                                       |                                                                                                                                                                                                                     |                                                                                   | WARNING: Operating, servicing a vehicle can expose you to chemic lead, which are known to the State of Cal                                                                                                                                                                                                                                                                                                                                                                                                                                                                             |                                                                                   |
| This label is affixed pursuant to the Federal Auto<br>Information Disclosure Act. Gasoline, License, a<br>State and Local taxes are not included. Dealer in<br>options or accessories are not included unless                                                                                                                                                                                                              |                                                                                                                                                                                                                      |                                                                                                                                                                                                                                                                                                                                    |                                                                                                                                                                                                          |                                                                                                                                                                                                                     |                                                                                   | Tead, which are known to the State of Cal<br>To minimize exposure, avoid breathing ex<br>vehicle in a well-ventilated area and wear<br>For more information go to www.P65War                                                                                                                                                                                                                                                                                                                                                                                                           | xhaust, do not idle the engine exce<br>r gloves or wash vour hands freque         |