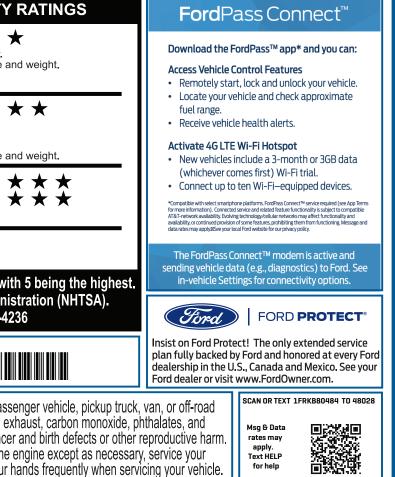

| VEH                                                                                                                                                                                                                                                                                                                                                                                                                                                                               | ICLE DESCRIPTION                                                                                                |                                                                                                                                                                    |                                                                                               | 404                                                                                                                                                                                                                     |                                                                                                                                                                                                                                                                                                                                                                                                                                                                                                                                                                                                                                                                                                                                                                                                                                                                                                                                                                                                                                                                                                                                                                                                                                                                                                                                                                                                                                                                                                                                                                                                                                                                                                                                                                                                                                                                                                                                                                                                                                                                                                                                |
|-----------------------------------------------------------------------------------------------------------------------------------------------------------------------------------------------------------------------------------------------------------------------------------------------------------------------------------------------------------------------------------------------------------------------------------------------------------------------------------|-----------------------------------------------------------------------------------------------------------------|--------------------------------------------------------------------------------------------------------------------------------------------------------------------|-----------------------------------------------------------------------------------------------|-------------------------------------------------------------------------------------------------------------------------------------------------------------------------------------------------------------------------|--------------------------------------------------------------------------------------------------------------------------------------------------------------------------------------------------------------------------------------------------------------------------------------------------------------------------------------------------------------------------------------------------------------------------------------------------------------------------------------------------------------------------------------------------------------------------------------------------------------------------------------------------------------------------------------------------------------------------------------------------------------------------------------------------------------------------------------------------------------------------------------------------------------------------------------------------------------------------------------------------------------------------------------------------------------------------------------------------------------------------------------------------------------------------------------------------------------------------------------------------------------------------------------------------------------------------------------------------------------------------------------------------------------------------------------------------------------------------------------------------------------------------------------------------------------------------------------------------------------------------------------------------------------------------------------------------------------------------------------------------------------------------------------------------------------------------------------------------------------------------------------------------------------------------------------------------------------------------------------------------------------------------------------------------------------------------------------------------------------------------------|
|                                                                                                                                                                                                                                                                                                                                                                                                                                                                                   | TRANSIT                                                                                                         |                                                                                                                                                                    | <sup>RK</sup> <b>B80</b>                                                                      | 484                                                                                                                                                                                                                     | California Air Resources Board                                                                                                                                                                                                                                                                                                                                                                                                                                                                                                                                                                                                                                                                                                                                                                                                                                                                                                                                                                                                                                                                                                                                                                                                                                                                                                                                                                                                                                                                                                                                                                                                                                                                                                                                                                                                                                                                                                                                                                                                                                                                                                 |
| ford.com                                                                                                                                                                                                                                                                                                                                                                                                                                                                          | 2024 350 MR PASS XL RWD<br>XL TRIM<br>3.5L PFDI V6 (GAS)<br>10-SPEED TRANSMISSION                               | INTERIOR                                                                                                                                                           | D WHITE<br>ALAZZO GRAY VINYL                                                                  |                                                                                                                                                                                                                         | Environmen                                                                                                                                                                                                                                                                                                                                                                                                                                                                                                                                                                                                                                                                                                                                                                                                                                                                                                                                                                                                                                                                                                                                                                                                                                                                                                                                                                                                                                                                                                                                                                                                                                                                                                                                                                                                                                                                                                                                                                                                                                                                                                                     |
| STANDARD EQUIPMENT <u>INCLUDED /</u>                                                                                                                                                                                                                                                                                                                                                                                                                                              | AT NO EXTRA CHARGE                                                                                              |                                                                                                                                                                    |                                                                                               |                                                                                                                                                                                                                         | These ratings are not directly comparable<br>For information on how to comp                                                                                                                                                                                                                                                                                                                                                                                                                                                                                                                                                                                                                                                                                                                                                                                                                                                                                                                                                                                                                                                                                                                                                                                                                                                                                                                                                                                                                                                                                                                                                                                                                                                                                                                                                                                                                                                                                                                                                                                                                                                    |
| EXTERIOR<br>• AUXILIARY FUEL PORT<br>• BODY SIDE MOLDINGS - BLACK<br>• BUMPERS - CARBON BLACK<br>• FULL SIZE SPARE TIRE/WHEEL<br>• WIPERS - RAIN-SENSING                                                                                                                                                                                                                                                                                                                          | INTERIOR<br>• AIR CONDITIONING<br>• ASSIST HANDLE - B-PILLAR<br>• ASSIST HANDLES - A-PILLAR<br>• CENTER CONSOLE | FUNCTIONAL<br>• AUTO HIGH-BEAM HEADLAN<br>• ELECTRONIC PWR ASST STI<br>• FORDPASS™ CONNECT 4G\<br>HOTSPOT TELEMATICS MOD                                           | EER • ADVANCETRAC™ W<br>WI-FI • AIRBAGS ⊠ FRONT,                                              | ITH RSC®                                                                                                                                                                                                                | Protect the environment. Ch                                                                                                                                                                                                                                                                                                                                                                                                                                                                                                                                                                                                                                                                                                                                                                                                                                                                                                                                                                                                                                                                                                                                                                                                                                                                                                                                                                                                                                                                                                                                                                                                                                                                                                                                                                                                                                                                                                                                                                                                                                                                                                    |
|                                                                                                                                                                                                                                                                                                                                                                                                                                                                                   | • LOCKING GLOVE BOX<br>• POWERPOINT - 12V (FRONT)<br>• STEERING - TILT/TELESCOPIC<br>• TACHOMETER               | FORWARD COLLISION WARNING     HILL START ASSIST     LANE-KEEPING SYSTEM     POST-COLLISION BRAKING                                                                 | NING<br>• BRAKES - 4WHEEL<br>• SECURILOCK® ANT<br>• SOS POST-CRASH /<br>• TIRE PRESSURE MO    | BRAKES - 4WHEEL DISC W/ABS     SECURILOCK® ANTI-THEFT SYS     SOS POST-CRASH ALERT SYS™     TIRE PRESSURE MONIT SYS <u>WARRANTY</u> 3YR/36,000 BUMPER / BUMPER     5YR/60,000 POWERTRAIN     5YR/60,000 ROADSIDE ASSIST | Greenhouse Gas Rating (tailpipe on                                                                                                                                                                                                                                                                                                                                                                                                                                                                                                                                                                                                                                                                                                                                                                                                                                                                                                                                                                                                                                                                                                                                                                                                                                                                                                                                                                                                                                                                                                                                                                                                                                                                                                                                                                                                                                                                                                                                                                                                                                                                                             |
|                                                                                                                                                                                                                                                                                                                                                                                                                                                                                   |                                                                                                                 | <ul> <li>PRE-COLLISION ASSIST W/A</li> <li>REAR VIEW CAMERA</li> <li>W/ TRAILER HITCH ASSIST</li> <li>SELECTABLE DRIVE MODES</li> <li>USB PORTS - 5 AMP</li> </ul> | WARRANTY<br>• 3YR/36,000 BUMPEI<br>• 5YR/60,000 POWER                                         |                                                                                                                                                                                                                         | A+ D<br>Cleaner                                                                                                                                                                                                                                                                                                                                                                                                                                                                                                                                                                                                                                                                                                                                                                                                                                                                                                                                                                                                                                                                                                                                                                                                                                                                                                                                                                                                                                                                                                                                                                                                                                                                                                                                                                                                                                                                                                                                                                                                                                                                                                                |
|                                                                                                                                                                                                                                                                                                                                                                                                                                                                                   |                                                                                                                 |                                                                                                                                                                    |                                                                                               |                                                                                                                                                                                                                         | Using alternative<br>Vehicle emissions are a primary contributor to clim<br>California Air Resources Board based on this vehicl                                                                                                                                                                                                                                                                                                                                                                                                                                                                                                                                                                                                                                                                                                                                                                                                                                                                                                                                                                                                                                                                                                                                                                                                                                                                                                                                                                                                                                                                                                                                                                                                                                                                                                                                                                                                                                                                                                                                                                                                |
| INCLUDED ON THIS VEHICLE OPTIONAL EQUIPMENT/OTHER                                                                                                                                                                                                                                                                                                                                                                                                                                 | (MSRP)                                                                                                          |                                                                                                                                                                    | E INFORMATION<br>PRICE                                                                        | <b>(MSRP)</b><br>\$55,700.00                                                                                                                                                                                            |                                                                                                                                                                                                                                                                                                                                                                                                                                                                                                                                                                                                                                                                                                                                                                                                                                                                                                                                                                                                                                                                                                                                                                                                                                                                                                                                                                                                                                                                                                                                                                                                                                                                                                                                                                                                                                                                                                                                                                                                                                                                                                                                |
| PREFERRED EQUIPMENT PKG.301A<br>3.73 LIMITED SLIP AXLE<br>FRONT LICENSE PLATE BRACKET<br>180 DEGREE OPENING<br>9500# GVWR PACKAGE<br>2WAY DRV/PASS PALAZZO VINYL<br>50 STATE EMISSIONS<br>REVERSE SENSING SYSTEM<br>SHORT-ARM PWR HEAT MIRRORS<br>RADIO - SYNC3, 4" SCN<br>SRW - STEEL W/ SILVER COVER<br>EXTENDED FUEL TANK (31 GAL)<br>FRONT OVERHEAD SHELF<br>EXTND LENGTH RUNNING BOARDS<br>2 ADDITIONAL KEYS<br>HALOGEN HEADLAMPS<br>PRIVACY GLASS<br>E-85 FLEX FUEL CAPABLE | 325.00<br>NO CHARGE                                                                                             | ΤΟΤΑ                                                                                                                                                               | TOTAL OPTIONS/OTHER 2,610.00                                                                  |                                                                                                                                                                                                                         |                                                                                                                                                                                                                                                                                                                                                                                                                                                                                                                                                                                                                                                                                                                                                                                                                                                                                                                                                                                                                                                                                                                                                                                                                                                                                                                                                                                                                                                                                                                                                                                                                                                                                                                                                                                                                                                                                                                                                                                                                                                                                                                                |
|                                                                                                                                                                                                                                                                                                                                                                                                                                                                                   | - 75.00<br>NO CHARGE<br>NO CHARGE<br>NO CHARGE<br>295.00<br>160.00<br>280.00                                    |                                                                                                                                                                    | TOTAL VEHICLE & OPTIONS/OTHER58,310.00DESTINATION & DELIVERY2,095.00                          | GOVERNMENT 5-STAR SAFETY         Overall Vehicle Score       ★ ★ ★         Based on the combined ratings of frontal, side and rollover.         Should ONLY be compared to other vehicles of similar size and           |                                                                                                                                                                                                                                                                                                                                                                                                                                                                                                                                                                                                                                                                                                                                                                                                                                                                                                                                                                                                                                                                                                                                                                                                                                                                                                                                                                                                                                                                                                                                                                                                                                                                                                                                                                                                                                                                                                                                                                                                                                                                                                                                |
|                                                                                                                                                                                                                                                                                                                                                                                                                                                                                   | 35.00<br>285.00<br>75.00<br>655.00<br>75.00<br>NO CHARGE                                                        |                                                                                                                                                                    |                                                                                               |                                                                                                                                                                                                                         | Frontal<br>CrashDriver<br>Passenger* * *Based on the risk of injury in a frontal impact.<br>Should ONLY be compared to other vehicles of similar size ar                                                                                                                                                                                                                                                                                                                                                                                                                                                                                                                                                                                                                                                                                                                                                                                                                                                                                                                                                                                                                                                                                                                                                                                                                                                                                                                                                                                                                                                                                                                                                                                                                                                                                                                                                                                                                                                                                                                                                                       |
|                                                                                                                                                                                                                                                                                                                                                                                                                                                                                   | 500.00<br>NO CHARGE                                                                                             |                                                                                                                                                                    |                                                                                               |                                                                                                                                                                                                                         | Should ONLY be compared to other vehicles of similar size andSideFront seatCrashRear seat                                                                                                                                                                                                                                                                                                                                                                                                                                                                                                                                                                                                                                                                                                                                                                                                                                                                                                                                                                                                                                                                                                                                                                                                                                                                                                                                                                                                                                                                                                                                                                                                                                                                                                                                                                                                                                                                                                                                                                                                                                      |
|                                                                                                                                                                                                                                                                                                                                                                                                                                                                                   |                                                                                                                 |                                                                                                                                                                    |                                                                                               |                                                                                                                                                                                                                         | Based on the risk of injury in a side impact.                                                                                                                                                                                                                                                                                                                                                                                                                                                                                                                                                                                                                                                                                                                                                                                                                                                                                                                                                                                                                                                                                                                                                                                                                                                                                                                                                                                                                                                                                                                                                                                                                                                                                                                                                                                                                                                                                                                                                                                                                                                                                  |
|                                                                                                                                                                                                                                                                                                                                                                                                                                                                                   |                                                                                                                 |                                                                                                                                                                    |                                                                                               |                                                                                                                                                                                                                         | <b>Rollover</b> $\bigstar \bigstar$<br>Based on the risk of rollover in a single-vehicle crash.                                                                                                                                                                                                                                                                                                                                                                                                                                                                                                                                                                                                                                                                                                                                                                                                                                                                                                                                                                                                                                                                                                                                                                                                                                                                                                                                                                                                                                                                                                                                                                                                                                                                                                                                                                                                                                                                                                                                                                                                                                |
|                                                                                                                                                                                                                                                                                                                                                                                                                                                                                   |                                                                                                                 |                                                                                                                                                                    |                                                                                               |                                                                                                                                                                                                                         | Star ratings range from 1 to 5 stars (★★★★), wit<br>Source: National Highway Traffic Safety Adminis<br>www.safercar.gov or 1-888-327-42                                                                                                                                                                                                                                                                                                                                                                                                                                                                                                                                                                                                                                                                                                                                                                                                                                                                                                                                                                                                                                                                                                                                                                                                                                                                                                                                                                                                                                                                                                                                                                                                                                                                                                                                                                                                                                                                                                                                                                                        |
|                                                                                                                                                                                                                                                                                                                                                                                                                                                                                   | RAMP ONE                                                                                                        | то                                                                                                                                                                 | TAL MSRP \$60,                                                                                | 405.00                                                                                                                                                                                                                  | 1FBAX2C89RKB80484                                                                                                                                                                                                                                                                                                                                                                                                                                                                                                                                                                                                                                                                                                                                                                                                                                                                                                                                                                                                                                                                                                                                                                                                                                                                                                                                                                                                                                                                                                                                                                                                                                                                                                                                                                                                                                                                                                                                                                                                                                                                                                              |
|                                                                                                                                                                                                                                                                                                                                                                                                                                                                                   | СV41                                                                                                            | CONVOY                                                                                                                                                             | Whether you decide to leas                                                                    |                                                                                                                                                                                                                         |                                                                                                                                                                                                                                                                                                                                                                                                                                                                                                                                                                                                                                                                                                                                                                                                                                                                                                                                                                                                                                                                                                                                                                                                                                                                                                                                                                                                                                                                                                                                                                                                                                                                                                                                                                                                                                                                                                                                                                                                                                                                                                                                |
|                                                                                                                                                                                                                                                                                                                                                                                                                                                                                   | ITEN                                                                                                            | 00                                                                                                                                                                 | vehicle, you'll find the choi<br>Credit for you. See your dealer for<br>www.ford.com/finance. | ces that are right<br>details or visit                                                                                                                                                                                  | WARNING: Operating, servicing and maintaining a passe<br>vehicle can expose you to chemicals including engine ex<br>lead, which are known to the State of California to cause cancer                                                                                                                                                                                                                                                                                                                                                                                                                                                                                                                                                                                                                                                                                                                                                                                                                                                                                                                                                                                                                                                                                                                                                                                                                                                                                                                                                                                                                                                                                                                                                                                                                                                                                                                                                                                                                                                                                                                                           |
|                                                                                                                                                                                                                                                                                                                                                                                                                                                                                   | This label is affixed pursuant<br>Information Disclosure Act<br>State and Local taxes are not                   | Gasoline, License, and Title Fees,                                                                                                                                 | 211 N RB 2X 450 004930 11                                                                     | 21 24                                                                                                                                                                                                                   | To minimize exposure, avoid breathing exhaust, do not idle the events of the second se |