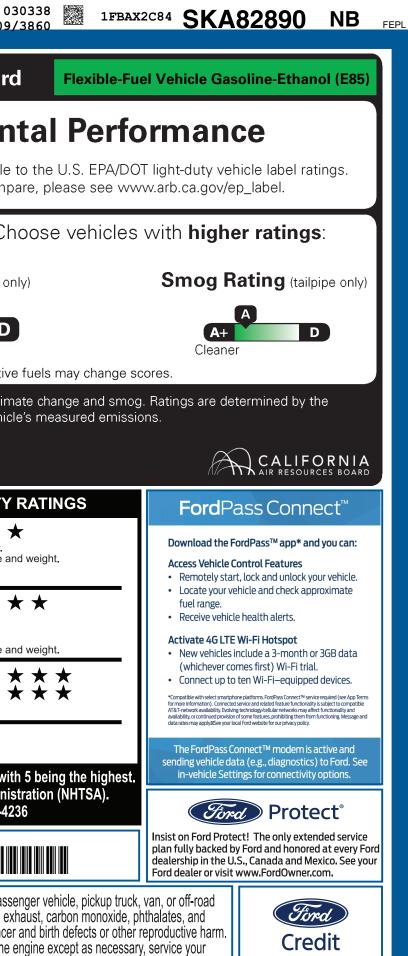

|                                                                                                                                                                                                                                                                                                                                                                   | CLE DESCRIPTION<br>TRANSIT<br>2025 350 MR PASS XLT RWD                                                                                                                                                                                                                                                                                                                                                                                                                                                                                                                                                                                                                                                                                                                                                                                                                                                                                                                                                                                                                                                                                                                                                                                                                                                                                                                                                                                                                                                                                                                                                                                                                                                                                                                                                                                                                                                                                                                                                                                                                                                                                                                                                                                                                                                                                                                                                                                                                                                                                                                                                                                                                                                                                                                                                                                                                                                                                                                                              | EXTERIOR                                                                                                                                                                                                                                                                                                                                                                                                         | <sup>sк</sup> А828                                                                                                                                                                                                                                                                                           | 390                                                                                                                                                                                                                                                                                                                                                                                                                                                                                                                    | California Air Resources Board Flexible-Fuel                                                                                                                                                                                                                                                                                                                                                                                                                                                                                                                                                                                                                                                                                                                                                                                                                                                                                                                                                                                                                                                                                                                                                                                                                                                                                                                                                                                                                                                                                                                                                                                                                                                                                                                                                                                                                                                                                                                                                                                                                                                                                   | Vehicle Gas                                                                              |
|-------------------------------------------------------------------------------------------------------------------------------------------------------------------------------------------------------------------------------------------------------------------------------------------------------------------------------------------------------------------|-----------------------------------------------------------------------------------------------------------------------------------------------------------------------------------------------------------------------------------------------------------------------------------------------------------------------------------------------------------------------------------------------------------------------------------------------------------------------------------------------------------------------------------------------------------------------------------------------------------------------------------------------------------------------------------------------------------------------------------------------------------------------------------------------------------------------------------------------------------------------------------------------------------------------------------------------------------------------------------------------------------------------------------------------------------------------------------------------------------------------------------------------------------------------------------------------------------------------------------------------------------------------------------------------------------------------------------------------------------------------------------------------------------------------------------------------------------------------------------------------------------------------------------------------------------------------------------------------------------------------------------------------------------------------------------------------------------------------------------------------------------------------------------------------------------------------------------------------------------------------------------------------------------------------------------------------------------------------------------------------------------------------------------------------------------------------------------------------------------------------------------------------------------------------------------------------------------------------------------------------------------------------------------------------------------------------------------------------------------------------------------------------------------------------------------------------------------------------------------------------------------------------------------------------------------------------------------------------------------------------------------------------------------------------------------------------------------------------------------------------------------------------------------------------------------------------------------------------------------------------------------------------------------------------------------------------------------------------------------------------------|------------------------------------------------------------------------------------------------------------------------------------------------------------------------------------------------------------------------------------------------------------------------------------------------------------------------------------------------------------------------------------------------------------------|--------------------------------------------------------------------------------------------------------------------------------------------------------------------------------------------------------------------------------------------------------------------------------------------------------------|------------------------------------------------------------------------------------------------------------------------------------------------------------------------------------------------------------------------------------------------------------------------------------------------------------------------------------------------------------------------------------------------------------------------------------------------------------------------------------------------------------------------|--------------------------------------------------------------------------------------------------------------------------------------------------------------------------------------------------------------------------------------------------------------------------------------------------------------------------------------------------------------------------------------------------------------------------------------------------------------------------------------------------------------------------------------------------------------------------------------------------------------------------------------------------------------------------------------------------------------------------------------------------------------------------------------------------------------------------------------------------------------------------------------------------------------------------------------------------------------------------------------------------------------------------------------------------------------------------------------------------------------------------------------------------------------------------------------------------------------------------------------------------------------------------------------------------------------------------------------------------------------------------------------------------------------------------------------------------------------------------------------------------------------------------------------------------------------------------------------------------------------------------------------------------------------------------------------------------------------------------------------------------------------------------------------------------------------------------------------------------------------------------------------------------------------------------------------------------------------------------------------------------------------------------------------------------------------------------------------------------------------------------------|------------------------------------------------------------------------------------------|
| ford.com                                                                                                                                                                                                                                                                                                                                                          | XLT TRIM<br>3.5L PFDI V6 (GAS)<br>10-SPEED TRANSMISSION                                                                                                                                                                                                                                                                                                                                                                                                                                                                                                                                                                                                                                                                                                                                                                                                                                                                                                                                                                                                                                                                                                                                                                                                                                                                                                                                                                                                                                                                                                                                                                                                                                                                                                                                                                                                                                                                                                                                                                                                                                                                                                                                                                                                                                                                                                                                                                                                                                                                                                                                                                                                                                                                                                                                                                                                                                                                                                                                             | AGATE BLACH                                                                                                                                                                                                                                                                                                                                                                                                      | AGATE BLACK METALLIC                                                                                                                                                                                                                                                                                         |                                                                                                                                                                                                                                                                                                                                                                                                                                                                                                                        | Environmental Performan                                                                                                                                                                                                                                                                                                                                                                                                                                                                                                                                                                                                                                                                                                                                                                                                                                                                                                                                                                                                                                                                                                                                                                                                                                                                                                                                                                                                                                                                                                                                                                                                                                                                                                                                                                                                                                                                                                                                                                                                                                                                                                        |                                                                                          |
| STANDARD EQUIPMENT INCLUDED AT NO EXTRA CHARGE                                                                                                                                                                                                                                                                                                                    |                                                                                                                                                                                                                                                                                                                                                                                                                                                                                                                                                                                                                                                                                                                                                                                                                                                                                                                                                                                                                                                                                                                                                                                                                                                                                                                                                                                                                                                                                                                                                                                                                                                                                                                                                                                                                                                                                                                                                                                                                                                                                                                                                                                                                                                                                                                                                                                                                                                                                                                                                                                                                                                                                                                                                                                                                                                                                                                                                                                                     |                                                                                                                                                                                                                                                                                                                                                                                                                  |                                                                                                                                                                                                                                                                                                              | These ratings are not directly comparable to the U.S. EPA/DOT I<br>For information on how to compare, please see www.                                                                                                                                                                                                                                                                                                                                                                                                  | <b>o</b> ,                                                                                                                                                                                                                                                                                                                                                                                                                                                                                                                                                                                                                                                                                                                                                                                                                                                                                                                                                                                                                                                                                                                                                                                                                                                                                                                                                                                                                                                                                                                                                                                                                                                                                                                                                                                                                                                                                                                                                                                                                                                                                                                     |                                                                                          |
| EXTERIOR<br>• AUXILIARY FUEL PORT<br>• BODY SIDE MOLDINGS - BLACK<br>• BUMPERS- BODY COLOR<br>• FOG LAMPS<br>• FULL SIZE SPARE TIRE/WHEEL<br>• HEADLAMP COURTESY DELAY<br>• HEADLAMPS -<br>AUTOMATIC<br>• WIPERS - RAIN-SENSING                                                                                                                                   | INTERIOR<br>• AIR CONDITIONING<br>• ASSIST HANDLES - A-PILLAR<br>• ASSIST HANDLE - B-PILLAR<br>• CENTER CONSOLE W/STORAGE<br>• CRUISE CONTROL<br>• ILLUMINATED SUN VISORS<br>• LOCKING GLOVE BOX<br>• POWERPOINT - 12V (FRONT)<br>• STEERING - TILT/TELESCOPIC<br>WHEEL WITH AUDIO                                                                                                                                                                                                                                                                                                                                                                                                                                                                                                                                                                                                                                                                                                                                                                                                                                                                                                                                                                                                                                                                                                                                                                                                                                                                                                                                                                                                                                                                                                                                                                                                                                                                                                                                                                                                                                                                                                                                                                                                                                                                                                                                                                                                                                                                                                                                                                                                                                                                                                                                                                                                                                                                                                                  | <ul> <li>FUNCTIONAL</li> <li>BLIND SPOT ASSIST</li> <li>ELECTRONIC PWR ASST STEER</li> <li>FORD CO-PILOT360™</li> <li>FORDPASS™ CONNECT 4GWI-FI<br/>HOTSPOT TELEMATICS MODEM</li> <li>LANE KEEPING SYSTEM</li> <li>POST-COLLISION BRAKING</li> <li>PRE-COLLISION ASSIST W/AEB</li> <li>REAR VIEW CAMERA<br/>W/ TRAILER HITCH ASSIST</li> <li>SYNC®4 W/EVR &amp; 12" SCREEN</li> <li>USB PORTS - 5 AMP</li> </ul> | SAFETY/SECURITY<br>• 3 POINT SAFETY BELT<br>• ADVANCETRAC™ WIT<br>• AIRBAGS ⊠ FRONT, SII<br>SAFETY CANOPY® SY3<br>• BRAKES - 4WHEEL DIS<br>• SECURILOCK® ANTI-T<br>• SOS POST-CRASH ALI<br>• TIRE PRESSURE MONI<br><u>WARRANTY</u><br>• 3YR/36,000 BUMPER /<br>• 5YR/60,000 POWERTR<br>• 5YR/60,000 ROADSIDE | H RSC®<br>DE AND<br>STEM<br>SC W/ABS<br>CHEFT SYS<br>ERT SYS™<br>IT SYS<br>BUMPER<br>AIN                                                                                                                                                                                                                                                                                                                                                                                                                               | Protect the environment. Choose vehicles were characterized on the environment of the env | vith high<br>Smog R<br>(A+<br>Cleane<br>res.                                             |
| INCLUDED ON THIS VEHICLE<br>OPTIONAL EQUIPMENT/OTHER<br>2025 MODEL YEAR<br>AGATE BLACK METALLIC<br>PREFERRED EQUIPMENT PKG.302A<br>3.73 NON-LIMITED SLIP AXLE<br>FRONT LICENSE PLATE BRACKET<br>9500# GVWR PACKAGE<br>50 STATE EMISSIONS<br>BACK UP ALARM<br>LONG-ARM PWR HEAT MIRRORS<br>ELEC AIR TEMP CONTROL<br>SILVER ALUMINUM WHEEL<br>BLIND SPOT ASSIST 1.0 | (MSRP)<br>200.00<br>200.00<br>NO CHARGE<br>NO CHARGE<br>NO CHARGE<br>NO CHARGE<br>NO CHARGE<br>NO CHARGE<br>NO CHARGE<br>S30.00<br>NO CHARGE<br>S30.00<br>NO CHARGE<br>S30.00<br>NO CHARGE<br>NO CHARGE<br>S40.00<br>NO CHARGE<br>NO CHARGE<br>S50.00<br>S10.00<br>NO CHARGE<br>S40.00<br>S10.00<br>NO CHARGE<br>S50.00<br>S10.00<br>NO CHARGE<br>S40.00<br>S10.00<br>S10.00<br>NO CHARGE<br>S40.00<br>S10.00<br>S10.00<br>S10.00<br>S10.00<br>S10.00<br>S10.00<br>S10.00<br>S10.00<br>S10.00<br>S10.00<br>S10.00<br>S10.00<br>S10.00<br>S10.00<br>S10.00<br>S10.00<br>S10.00<br>S10.00<br>S10.00<br>S10.00<br>S10.00<br>S10.00<br>S10.00<br>S10.00<br>S10.00<br>S10.00<br>S10.00<br>S10.00<br>S10.00<br>S10.00<br>S10.00<br>S10.00<br>S10.00<br>S10.00<br>S10.00<br>S10.00<br>S10.00<br>S10.00<br>S10.00<br>S10.00<br>S10.00<br>S10.00<br>S10.00<br>S10.00<br>S10.00<br>S10.00<br>S10.00<br>S10.00<br>S10.00<br>S10.00<br>S10.00<br>S10.00<br>S10.00<br>S10.00<br>S10.00<br>S10.00<br>S10.00<br>S10.00<br>S10.00<br>S10.00<br>S10.00<br>S10.00<br>S10.00<br>S10.00<br>S10.00<br>S10.00<br>S10.00<br>S10.00<br>S10.00<br>S10.00<br>S10.00<br>S10.00<br>S10.00<br>S10.00<br>S10.00<br>S10.00<br>S10.00<br>S10.00<br>S10.00<br>S10.00<br>S10.00<br>S10.00<br>S10.00<br>S10.00<br>S10.00<br>S10.00<br>S10.00<br>S10.00<br>S10.00<br>S10.00<br>S10.00<br>S10.00<br>S10.00<br>S10.00<br>S10.00<br>S10.00<br>S10.00<br>S10.00<br>S10.00<br>S10.00<br>S10.00<br>S10.00<br>S10.00<br>S10.00<br>S10.00<br>S10.00<br>S10.00<br>S10.00<br>S10.00<br>S10.00<br>S10.00<br>S10.00<br>S10.00<br>S10.00<br>S10.00<br>S10.00<br>S10.00<br>S10.00<br>S10.00<br>S10.00<br>S10.00<br>S10.00<br>S10.00<br>S10.00<br>S10.00<br>S10.00<br>S10.00<br>S10.00<br>S10.00<br>S10.00<br>S10.00<br>S10.00<br>S10.00<br>S10.00<br>S10.00<br>S10.00<br>S10.00<br>S10.00<br>S10.00<br>S10.00<br>S10.00<br>S10.00<br>S10.00<br>S10.00<br>S10.00<br>S10.00<br>S10.00<br>S10.00<br>S10.00<br>S10.00<br>S10.00<br>S10.00<br>S10.00<br>S10.00<br>S10.00<br>S10.00<br>S10.00<br>S10.00<br>S10.00<br>S10.00<br>S10.00<br>S10.00<br>S10.00<br>S10.00<br>S10.00<br>S10.00<br>S10.00<br>S10.00<br>S10.00<br>S10.00<br>S10.00<br>S10.00<br>S10.00<br>S10.00<br>S10.00<br>S10.00<br>S10.00<br>S10.00<br>S10.00<br>S10.00<br>S10.00<br>S10.00<br>S10.00<br>S10.00<br>S10.00<br>S10.00<br>S10.00<br>S10.00<br>S10.00<br>S10.00<br>S10.00<br>S10.00<br>S10.00<br>S10.00<br>S10.00<br>S10.00<br>S10.00<br>S10.00<br>S10.00<br>S10.00<br>S10.00<br>S10.00<br>S10.00<br>S10.00<br>S10.00<br>S10.00<br>S10.00<br>S10.00<br>S10.00<br>S10.00<br>S10.00<br>S10.00<br>S10.00<br>S10.00<br>S10.00<br>S10.00<br>S10.00<br>S10.00<br>S10.00<br>S10.00<br>S10.00<br>S10.00<br>S10.00<br>S10.00<br>S10.00<br>S10.00<br>S10.00<br>S10.00<br>S10.00<br>S10.00<br>S10.00<br>S10.00<br>S10.00<br>S10.00<br>S10.00<br>S10.00<br>S1 |                                                                                                                                                                                                                                                                                                                                                                                                                  |                                                                                                                                                                                                                                                                                                              | California Air Resources Board based on this vehicle's measured emissions         GOVERNMENT 5-STAR SAFETY RATINGS         Overall Vehicle Score       ★ ★ ★         Based on the combined ratings of frontal, side and rollover.         Should ONLY be compared to other vehicles of similar size and weight.         Frontal       Driver                                                                                                                                                                           |                                                                                                                                                                                                                                                                                                                                                                                                                                                                                                                                                                                                                                                                                                                                                                                                                                                                                                                                                                                                                                                                                                                                                                                                                                                                                                                                                                                                                                                                                                                                                                                                                                                                                                                                                                                                                                                                                                                                                                                                                                                                                                                                |                                                                                          |
| EXTENDED FUEL TANK (31 GAL)<br>RUNNING BOARD<br>2 ADDITIONAL KEYS<br>PRIVACY GLASS<br>E-85 FLEX FUEL CAPABLE                                                                                                                                                                                                                                                      |                                                                                                                                                                                                                                                                                                                                                                                                                                                                                                                                                                                                                                                                                                                                                                                                                                                                                                                                                                                                                                                                                                                                                                                                                                                                                                                                                                                                                                                                                                                                                                                                                                                                                                                                                                                                                                                                                                                                                                                                                                                                                                                                                                                                                                                                                                                                                                                                                                                                                                                                                                                                                                                                                                                                                                                                                                                                                                                                                                                                     |                                                                                                                                                                                                                                                                                                                                                                                                                  |                                                                                                                                                                                                                                                                                                              | Crash       Passenger       ★ ★         Based on the risk of injury in a frontal impact.       Should ONLY be compared to other vehicles of similar size and weight.         Side       Front seat       ★ ★ ★ ★ ★ ★         Crash       Rear seat       ★ ★ ★ ★ ★         Based on the risk of injury in a side impact.       ★ ★ ★ ★ ★         Rollover       ★ ★         Based on the risk of rollover in a single-vehicle crash.       Star ratings range from 1 to 5 stars (★ ★ ★ ★ ★), with 5 being the highest. | Receive vehicl     Receive vehicl     Activate 4G LTE     New vehicles     (whichever cc     Connect up to     "Connect up to     "Connect up to     "Connect up to     The FordPass C     sending vehicle da     in-vehicle Set                                                                                                                                                                                                                                                                                                                                                                                                                                                                                                                                                                                                                                                                                                                                                                                                                                                                                                                                                                                                                                                                                                                                                                                                                                                                                                                                                                                                                                                                                                                                                                                                                                                                                                                                                                                                                                                                                               |                                                                                          |
|                                                                                                                                                                                                                                                                                                                                                                   | RAMP ONE<br>CM84                                                                                                                                                                                                                                                                                                                                                                                                                                                                                                                                                                                                                                                                                                                                                                                                                                                                                                                                                                                                                                                                                                                                                                                                                                                                                                                                                                                                                                                                                                                                                                                                                                                                                                                                                                                                                                                                                                                                                                                                                                                                                                                                                                                                                                                                                                                                                                                                                                                                                                                                                                                                                                                                                                                                                                                                                                                                                                                                                                                    | TOTAL                                                                                                                                                                                                                                                                                                                                                                                                            | MSRP \$63,0                                                                                                                                                                                                                                                                                                  | 10.00                                                                                                                                                                                                                                                                                                                                                                                                                                                                                                                  |                                                                                                                                                                                                                                                                                                                                                                                                                                                                                                                                                                                                                                                                                                                                                                                                                                                                                                                                                                                                                                                                                                                                                                                                                                                                                                                                                                                                                                                                                                                                                                                                                                                                                                                                                                                                                                                                                                                                                                                                                                                                                                                                | nsist on Ford Prot<br>plan fully backed b<br>dealership in the U<br>Ford dealer or visit |
|                                                                                                                                                                                                                                                                                                                                                                   | RAMP TWO                                                                                                                                                                                                                                                                                                                                                                                                                                                                                                                                                                                                                                                                                                                                                                                                                                                                                                                                                                                                                                                                                                                                                                                                                                                                                                                                                                                                                                                                                                                                                                                                                                                                                                                                                                                                                                                                                                                                                                                                                                                                                                                                                                                                                                                                                                                                                                                                                                                                                                                                                                                                                                                                                                                                                                                                                                                                                                                                                                                            | 72-A621 O/T 2 get mor<br>this veh                                                                                                                                                                                                                                                                                                                                                                                | ne QR Code to<br>re details about<br>nicle                                                                                                                                                                                                                                                                   |                                                                                                                                                                                                                                                                                                                                                                                                                                                                                                                        | WARNING: Operating, servicing and maintaining a passenger vehicle, pickup truck, value vehicle can expose you to chemicals including engine exhaust, carbon monoxide, phthat lead, which are known to the State of California to cause cancer and birth defects or other repu                                                                                                                                                                                                                                                                                                                                                                                                                                                                                                                                                                                                                                                                                                                                                                                                                                                                                                                                                                                                                                                                                                                                                                                                                                                                                                                                                                                                                                                                                                                                                                                                                                                                                                                                                                                                                                                  | n, or off-road<br>alates, and<br>roductive harm.                                         |
|                                                                                                                                                                                                                                                                                                                                                                   | This label is affixed pursuant to<br>Information Disclosure Act. Gas<br>State and Local taxes are not in<br>options or accessories are not                                                                                                                                                                                                                                                                                                                                                                                                                                                                                                                                                                                                                                                                                                                                                                                                                                                                                                                                                                                                                                                                                                                                                                                                                                                                                                                                                                                                                                                                                                                                                                                                                                                                                                                                                                                                                                                                                                                                                                                                                                                                                                                                                                                                                                                                                                                                                                                                                                                                                                                                                                                                                                                                                                                                                                                                                                                          | soline, License, and Title Fees,<br>cluded. Dealer installed SF162 N                                                                                                                                                                                                                                                                                                                                             | RB 2X 535 001809 06 10                                                                                                                                                                                                                                                                                       | 6 25                                                                                                                                                                                                                                                                                                                                                                                                                                                                                                                   | To minimize exposure, avoid breathing exhaust, do not idle the engine except as necessary, so vehicle in a well-ventilated area and wear gloves or wash your hands frequently when servicin For more information go to www.P65Warnings.ca.gov/passenger-vehicle.                                                                                                                                                                                                                                                                                                                                                                                                                                                                                                                                                                                                                                                                                                                                                                                                                                                                                                                                                                                                                                                                                                                                                                                                                                                                                                                                                                                                                                                                                                                                                                                                                                                                                                                                                                                                                                                               | ervice your<br>g your vehicle.                                                           |