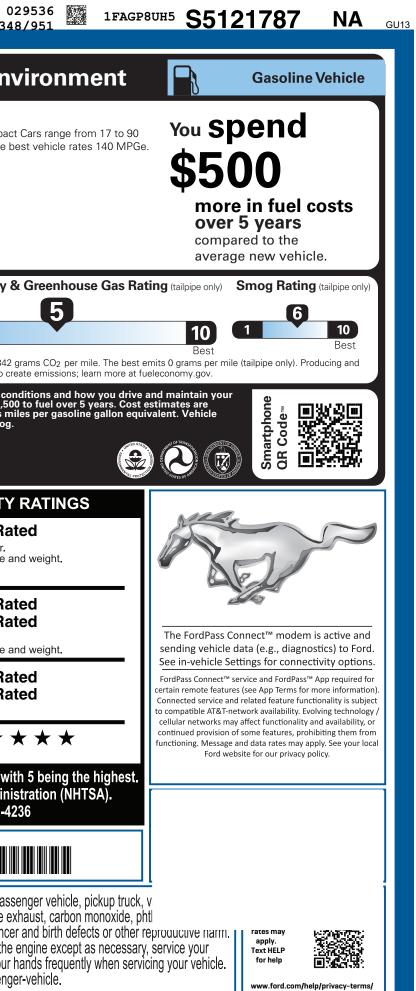

| D | FLR-000327 AR                                                                                                                                                                                                                                                                                                                           | 9-NORMAL,NA,100327,SE011 <b>110</b>                                                                                                                                                                                                                                                                                            | 0 120250513                                                                                                                                                                                                                                                                           | <b>7660</b>                                                                                                                                                             | MC U W<br>ERTCERTCERT TRD RAM                                                                                                                                                                                                                                                                                                                                                                                      |                                                                    | BOOKEXFLROTABATT                                                                                                                                                                                                                                                                                                                                                                                                                                                                                                                                                                                                                                                                                                                                                                                                                                                                                                                                                                                                                                                                                                                                                                                                                                                                                                                                                                                                                                                                                                                                                                                                                                                                                                                                                                                                                                                                                                                                                                                                                                        | 029536<br>348/951                                                                                                                            |
|---|-----------------------------------------------------------------------------------------------------------------------------------------------------------------------------------------------------------------------------------------------------------------------------------------------------------------------------------------|--------------------------------------------------------------------------------------------------------------------------------------------------------------------------------------------------------------------------------------------------------------------------------------------------------------------------------|---------------------------------------------------------------------------------------------------------------------------------------------------------------------------------------------------------------------------------------------------------------------------------------|-------------------------------------------------------------------------------------------------------------------------------------------------------------------------|--------------------------------------------------------------------------------------------------------------------------------------------------------------------------------------------------------------------------------------------------------------------------------------------------------------------------------------------------------------------------------------------------------------------|--------------------------------------------------------------------|---------------------------------------------------------------------------------------------------------------------------------------------------------------------------------------------------------------------------------------------------------------------------------------------------------------------------------------------------------------------------------------------------------------------------------------------------------------------------------------------------------------------------------------------------------------------------------------------------------------------------------------------------------------------------------------------------------------------------------------------------------------------------------------------------------------------------------------------------------------------------------------------------------------------------------------------------------------------------------------------------------------------------------------------------------------------------------------------------------------------------------------------------------------------------------------------------------------------------------------------------------------------------------------------------------------------------------------------------------------------------------------------------------------------------------------------------------------------------------------------------------------------------------------------------------------------------------------------------------------------------------------------------------------------------------------------------------------------------------------------------------------------------------------------------------------------------------------------------------------------------------------------------------------------------------------------------------------------------------------------------------------------------------------------------------|----------------------------------------------------------------------------------------------------------------------------------------------|
|   | Ford.com                                                                                                                                                                                                                                                                                                                                | VEHICLE DESCRIPTION<br>MUSTANG<br>2025 ECOBOOST CONVERT PREM<br>4-PASSENGER SPORTS CAR<br>2.3L ECOBOOST                                                                                                                                                                                                                        |                                                                                                                                                                                                                                                                                       |                                                                                                                                                                         | S5 121787<br>ERIOR<br>DXFORD WHITE<br>ERIOR<br>CARMINE RED LEATHER-TRIMMED                                                                                                                                                                                                                                                                                                                                         |                                                                    | Fuel Economy                                                                                                                                                                                                                                                                                                                                                                                                                                                                                                                                                                                                                                                                                                                                                                                                                                                                                                                                                                                                                                                                                                                                                                                                                                                                                                                                                                                                                                                                                                                                                                                                                                                                                                                                                                                                                                                                                                                                                                                                                                            | Nomy and Environ         MPG         Subcompact Cars range         MPG. The best vehicle range                                               |
|   | STANDARD EQUIPMENT INCLUDED AT NO EXTRA CHARGE                                                                                                                                                                                                                                                                                          |                                                                                                                                                                                                                                                                                                                                |                                                                                                                                                                                                                                                                                       |                                                                                                                                                                         |                                                                                                                                                                                                                                                                                                                                                                                                                    |                                                                    |                                                                                                                                                                                                                                                                                                                                                                                                                                                                                                                                                                                                                                                                                                                                                                                                                                                                                                                                                                                                                                                                                                                                                                                                                                                                                                                                                                                                                                                                                                                                                                                                                                                                                                                                                                                                                                                                                                                                                                                                                                                         | 22 33                                                                                                                                        |
|   | EXTERIOR<br>• APPROACH LIGHTING<br>• CENTER LATCH<br>• CONV TOP-FULLY-LINED CLOTH<br>• EASY FUEL® CAPLESS FILLER<br>• ELECTROMECHANICAL DRIVE<br>• HEADLAMPS - AUTOLAMP<br>(ON/OFF)<br>• HEADLAMPS- LED WITH<br>SIGNATURE LIGHTING<br>• PONY PROJECTION LAMPS<br>• TAILLAMPS-LED W/SEQUENTIAL<br>TURN SIGNAL<br>• WIPERS - RAIN-SENSING | <ul> <li>INTERIOR</li> <li>12.4" LCD DIG INSTR CLUSTE</li> <li>13.2" LCD CENTERSTACK<br/>SCREEN</li> <li>1TOUCH UP/DOWN DR/PASS WIN</li> <li>AMBIENT LIGHTNG W/MYCOLOR®</li> <li>DUAL ZONE AUTO CLIMATE CTL</li> <li>HTD LTHR WRAPPED STR WHL<br/>W/CRUISE &amp; AUDIO - FLT BT</li> <li>SMART CHARGING USB PORT(2)</li> </ul> | FUNCTIONAL<br>• ACTIVE NOISE CANC<br>• ELECTRONIC PWR A<br>• FORDPASS™ CONN<br>• INDEPENDENT REAF<br>• INTELLIGENT ACCES<br>BUTTON START<br>• REAR PARKING SEN<br>• REAR VIEW CAMERA<br>• REMOTE START SYS<br>• SELECTABLE DRIVE<br>• SIRIUSXM® - SVC N.<br>• SYNC®4<br>• TRACK APPS™ | ASST STEER<br>ECT 4GWI-FI<br>R SUSPEN<br>SS W/PUSH<br>ISORS<br>A<br>STEM<br>MODES                                                                                       | <ul> <li>SAFETY/SECURITY</li> <li>ADVANCETRAC™ESC</li> <li>AIRBAG-DRIVER/PASS K</li> <li>AIRBAGS - DUAL STAGE</li> <li>AIRBAGS - FRONT SEAT<br/>MOUNTED SIDE IMPACT</li> <li>INDIV TIRE PRESS MONI'</li> <li>LATCH CHILD SAFETY S'</li> <li>SECURILOCK PASS ANT</li> <li>SECURITY PACKAGE</li> <li>SOS POST CRASH ALER'</li> <li>WARRANTY</li> <li>3YR/36000 BUMPER TO I</li> <li>5YR/60,000 ROADSIDE A</li> </ul> | FRONT<br>T SYS<br>YSTEM<br>I THEFT<br>T SYS<br>BUMPER<br>N         | combined city/hwy<br>3.8 gallons per 10<br>Annual fuel COS<br>\$2,000<br>Actual results will vary for many<br>vehicle. The average new vehicle<br>based on 15 000 miles per vear at                                                                                                                                                                                                                                                                                                                                                                                                                                                                                                                                                                                                                                                                                                                                                                                                                                                                                                                                                                                                                                                                                                                                                                                                                                                                                                                                                                                                                                                                                                                                                                                                                                                                                                                                                                                                                                                                     | city highway<br>0 miles<br><b>51</b> Fuel Economy & Greenho                                                                                  |
|   | INCLUDED ON THIS VEHICLE                                                                                                                                                                                                                                                                                                                |                                                                                                                                                                                                                                                                                                                                |                                                                                                                                                                                                                                                                                       |                                                                                                                                                                         |                                                                                                                                                                                                                                                                                                                                                                                                                    | (MSRP)                                                             | emissions are a significant cause                                                                                                                                                                                                                                                                                                                                                                                                                                                                                                                                                                                                                                                                                                                                                                                                                                                                                                                                                                                                                                                                                                                                                                                                                                                                                                                                                                                                                                                                                                                                                                                                                                                                                                                                                                                                                                                                                                                                                                                                                       | of climate change and smog.                                                                                                                  |
|   | EQUIPMENT GROUP 201A<br>•FORD CO-PILOT360 ASSIST+<br>•CONNECTED NAV: 1 YR INCLUDED<br>•PREMIER TRIM W/COLOR ACCENT                                                                                                                                                                                                                      | TOTAL OPTIONS/OTHER                                                                                                                                                                                                                                                                                                            |                                                                                                                                                                                                                                                                                       |                                                                                                                                                                         | \$43,045.00<br>6,085.00<br>49,130.00                                                                                                                                                                                                                                                                                                                                                                               | fueleconom<br>Calculate personalized estimat                       |                                                                                                                                                                                                                                                                                                                                                                                                                                                                                                                                                                                                                                                                                                                                                                                                                                                                                                                                                                                                                                                                                                                                                                                                                                                                                                                                                                                                                                                                                                                                                                                                                                                                                                                                                                                                                                                                                                                                                                                                                                                         |                                                                                                                                              |
|   | OPTIONAL EQUIPMENT/OTHER<br>.3.15 RATIO LIMITED SLIP AXLE<br>255/40R19 W-RATED TIRE<br>BRONZE APPEARANCE PACKAGE<br>.19X8.5 SINISTER BRONZE PNTD<br>BLADE SPOILER<br>ACTIVE VALVE PERFORMANCE EXH                                                                                                                                       | 15 RATIO LIMITED SLIP AXLE<br>5/40R19 W-RATED TIRE<br>RONZE APPEARANCE PACKAGE 1,195.00<br>0X8.5 SINISTER BRONZE PNTD<br>ADE SPOILER                                                                                                                                                                                           |                                                                                                                                                                                                                                                                                       |                                                                                                                                                                         | TOTAL VEHICLE & OF HORO/OTHERT40,100.00DESTINATION & DELIVERY1,595.00TOTAL BEFORE DISCOUNTS50,725.00BRNZ PKG + ACTV EXHST D-TOTAL SAVINGS-820.00                                                                                                                                                                                                                                                                   |                                                                    |                                                                                                                                                                                                                                                                                                                                                                                                                                                                                                                                                                                                                                                                                                                                                                                                                                                                                                                                                                                                                                                                                                                                                                                                                                                                                                                                                                                                                                                                                                                                                                                                                                                                                                                                                                                                                                                                                                                                                                                                                                                         | IT 5-STAR SAFETY RATING         re       Not Rated         of frontal, side and rollover.         other vehicles of similar size and weight. |
|   | MINI SPARE WHEEL & TIRE                                                                                                                                                                                                                                                                                                                 | MUSTANG<br>(((UNLEASHED)))                                                                                                                                                                                                                                                                                                     |                                                                                                                                                                                                                                                                                       |                                                                                                                                                                         |                                                                                                                                                                                                                                                                                                                                                                                                                    |                                                                    | Frontal impact.<br>other vehicles of similar size and weight.                                                                                                                                                                                                                                                                                                                                                                                                                                                                                                                                                                                                                                                                                                                                                                                                                                                                                                                                                                                                                                                                                                                                                                                                                                                                                                                                                                                                                                                                                                                                                                                                                                                                                                                                                                                                                                                                                                                                                                                           |                                                                                                                                              |
|   |                                                                                                                                                                                                                                                                                                                                         |                                                                                                                                                                                                                                                                                                                                |                                                                                                                                                                                                                                                                                       |                                                                                                                                                                         | with your 2025 Mustang GT or EcoBoost<br>se is a performance driving experience<br>by the Ford Performance Racing School.<br>ticipants who purchase and take delivery<br>ne calendar year from date of delivery, or<br>until November of 2026, to register                                                                                                                                                         | <b>perience</b><br><b>ng School.</b><br>ae delivery<br>elivery, or | SideFrontCrashRearBased on the risk of injury in a second | seat Not Rated                                                                                                                               |
|   |                                                                                                                                                                                                                                                                                                                                         |                                                                                                                                                                                                                                                                                                                                |                                                                                                                                                                                                                                                                                       | and attend the program.<br>For program details, qua<br>and to register to attence<br>QR code or call the Ford<br>Racing School at <b>435.277</b><br>www.mustangunleashe | alifications,<br>d, scan the<br>Performance<br><b>7.7333</b>                                                                                                                                                                                                                                                                                                                                                       | Source: National Highw                                             |                                                                                                                                                                                                                                                                                                                                                                                                                                                                                                                                                                                                                                                                                                                                                                                                                                                                                                                                                                                                                                                                                                                                                                                                                                                                                                                                                                                                                                                                                                                                                                                                                                                                                                                                                                                                                                                                                                                                                                                                                                                         |                                                                                                                                              |
|   |                                                                                                                                                                                                                                                                                                                                         | RAMP ONE<br>RA20                                                                                                                                                                                                                                                                                                               |                                                                                                                                                                                                                                                                                       |                                                                                                                                                                         |                                                                                                                                                                                                                                                                                                                                                                                                                    |                                                                    |                                                                                                                                                                                                                                                                                                                                                                                                                                                                                                                                                                                                                                                                                                                                                                                                                                                                                                                                                                                                                                                                                                                                                                                                                                                                                                                                                                                                                                                                                                                                                                                                                                                                                                                                                                                                                                                                                                                                                                                                                                                         | FAGP8UH5S5121787                                                                                                                             |
|   |                                                                                                                                                                                                                                                                                                                                         | RAMP TWO                                                                                                                                                                                                                                                                                                                       | RAIL<br>3-J261 O/T 2                                                                                                                                                                                                                                                                  | Ford Credit for                                                                                                                                                         | hether you decide to lease or f<br>hicle, you'll find the choices th<br>you. See your dealer for deta<br>ww.ford.com/finance.                                                                                                                                                                                                                                                                                      | nat are right                                                      | WARNING: Operating, se<br>vehicle can expose you to                                                                                                                                                                                                                                                                                                                                                                                                                                                                                                                                                                                                                                                                                                                                                                                                                                                                                                                                                                                                                                                                                                                                                                                                                                                                                                                                                                                                                                                                                                                                                                                                                                                                                                                                                                                                                                                                                                                                                                                                     | rvicing and maintaining a passenger vehicl<br>chemicals including engine exhaust, carbo<br>te of California to cause cancer and birth do     |
|   |                                                                                                                                                                                                                                                                                                                                         | This label is affixed pursuant to the<br>Information Disclosure Act. Gasoli<br>State and Local taxes are not includ<br>options or accessories are not incl                                                                                                                                                                     | ne, License, and Title Fees,<br>ded. Dealer installed                                                                                                                                                                                                                                 |                                                                                                                                                                         | 11 N RA 2X 540 000327 05 01 25                                                                                                                                                                                                                                                                                                                                                                                     |                                                                    | To minimize exposure, avoid breathing exhaust, do not idle the engine ex<br>vehicle in a well-ventilated area and wear gloves or wash your hands fre<br>For more information go to www.P65Warnings.ca.gov/passenger-vehicle                                                                                                                                                                                                                                                                                                                                                                                                                                                                                                                                                                                                                                                                                                                                                                                                                                                                                                                                                                                                                                                                                                                                                                                                                                                                                                                                                                                                                                                                                                                                                                                                                                                                                                                                                                                                                             |                                                                                                                                              |
|   |                                                                                                                                                                                                                                                                                                                                         |                                                                                                                                                                                                                                                                                                                                |                                                                                                                                                                                                                                                                                       |                                                                                                                                                                         |                                                                                                                                                                                                                                                                                                                                                                                                                    |                                                                    |                                                                                                                                                                                                                                                                                                                                                                                                                                                                                                                                                                                                                                                                                                                                                                                                                                                                                                                                                                                                                                                                                                                                                                                                                                                                                                                                                                                                                                                                                                                                                                                                                                                                                                                                                                                                                                                                                                                                                                                                                                                         | 1202505137660                                                                                                                                |