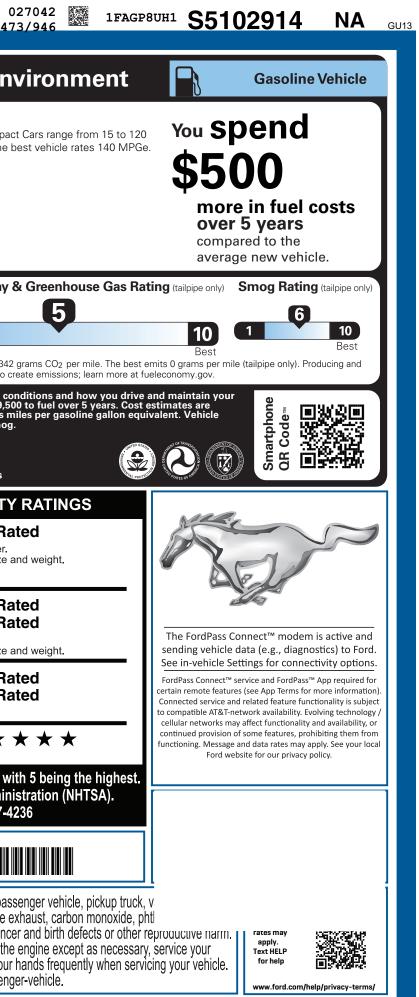

FD

| ford.com                                                                                                                                                                                                                                                                                                                                                                                                                                                                                                                                                                              | EHICLE DESCRIPTION<br><b>MUSTANG</b><br>2025 ECOBOOST CONVERT PR<br>4-PASSENGER SPORTS CAR<br>2.3L ECOBOOST<br>10-SPEED AUTOMATIC TRANS                                                                                                                                                                                                                                                                                                                                                                                                                                                                                                                                                                                                                                                                                                                                                                                                                                                                                                                                                                                                                                                                                                                                                                                                                                                                                                                                                                                                                                                                                                                                                                                                                                                                                                                                                                                                                                                                                                                                                                                                                                                                                                                                  | SHADOW BLAC                                                                                                                                                                                                                                                                                                                                                                                                      | S5 <b>102914</b><br>ck<br>.thr-trimmed                                                                                                                                                     | EPA<br>DOT Fuel Economy   Fuel Economy Subcompace   MPG. The broken                                                                                                                                                                                                                                                                                                                                                                                                                                                                                                                                                                                                                                                                                                                             |
|---------------------------------------------------------------------------------------------------------------------------------------------------------------------------------------------------------------------------------------------------------------------------------------------------------------------------------------------------------------------------------------------------------------------------------------------------------------------------------------------------------------------------------------------------------------------------------------|--------------------------------------------------------------------------------------------------------------------------------------------------------------------------------------------------------------------------------------------------------------------------------------------------------------------------------------------------------------------------------------------------------------------------------------------------------------------------------------------------------------------------------------------------------------------------------------------------------------------------------------------------------------------------------------------------------------------------------------------------------------------------------------------------------------------------------------------------------------------------------------------------------------------------------------------------------------------------------------------------------------------------------------------------------------------------------------------------------------------------------------------------------------------------------------------------------------------------------------------------------------------------------------------------------------------------------------------------------------------------------------------------------------------------------------------------------------------------------------------------------------------------------------------------------------------------------------------------------------------------------------------------------------------------------------------------------------------------------------------------------------------------------------------------------------------------------------------------------------------------------------------------------------------------------------------------------------------------------------------------------------------------------------------------------------------------------------------------------------------------------------------------------------------------------------------------------------------------------------------------------------------------|------------------------------------------------------------------------------------------------------------------------------------------------------------------------------------------------------------------------------------------------------------------------------------------------------------------------------------------------------------------------------------------------------------------|--------------------------------------------------------------------------------------------------------------------------------------------------------------------------------------------|-------------------------------------------------------------------------------------------------------------------------------------------------------------------------------------------------------------------------------------------------------------------------------------------------------------------------------------------------------------------------------------------------------------------------------------------------------------------------------------------------------------------------------------------------------------------------------------------------------------------------------------------------------------------------------------------------------------------------------------------------------------------------------------------------|
| STANDARD EQUIPMENT INCLUDE<br>EXTERIOR<br>• APPROACH LIGHTING<br>• CENTER LATCH<br>• CONV TOP-FULLY-LINED CLOTH<br>• EASY FUEL® CAPLESS FILLER<br>• ELECTROMECHANICAL DRIVE<br>• HEADLAMPS - AUTOLAMP<br>(ON/OFF)<br>• HEADLAMPS - LED WITH<br>SIGNATURE LIGHTING<br>• PONY PROJECTION LAMPS<br>• TAILLAMPS-LED W/SEQUENTIAL<br>TURN SIGNAL<br>• WIPERS - RAIN-SENSING<br>INCLUDED ON THIS VEHICLE<br>EQUIPMENT GROUP 201A<br>•FORD CO-PILOT360 ASSIST+<br>•CONNECTED NAV: 1 YR INCLUDED<br>• PREMIER TRIM W/COLOR ACCENT<br>OPTIONAL EQUIPMENT/OTHER<br>3.15 RATIO LIMITED SLIP AXLE | ADDESTIGATION CHARGE<br>DESTIGATION OF A CHARGE<br>12.4" LCD DIG INSTR CLUSTE<br>13.2" LCD CENTERSTACK<br>SCREEN<br>0.10CH UP/DOWN DR/PASS WIN<br>0.40BIENT LIGHTNG W/MYCOLOR®<br>1.40BIENT LIGHTNG W/MY | EUNCTIONAL<br>• ACTIVE NOISE CANCELLATION<br>• ELECTRONIC PWR ASST STEER<br>• FORDPASS™ CONNECT 4GWI-FI<br>• INDEPENDENT REAR SUSPEN<br>• INDEPENDENT ACCESS W/PUSH<br>BUTTON START<br>• REAR PARKING SENSORS<br>• REAR VIEW CAMERA<br>• REMOTE START SYSTEM<br>• SELECTABLE DRIVE MODES<br>• SIRIUSXM® - SVC N/A AK&HI<br>• SYNC®4<br>• TRACK APPS™<br>PRICE INFOR<br>BASE PRICE<br>TOTAL VEHICL<br>DESTINATION | \$43,045.00<br>NS/OTHER 6,020.00<br>.E & OPTIONS/OTHER 49,065.00                                                                                                                           | A A A A A A A A A A A A A A A A A                                                                                                                                                                                                                                                                                                                                                                                                                                                                                                                                                                                                                                                                                                                                                               |
| 255/40R19 W-RATED TIRE<br>MUSTANG NITE PONY PACKAGE<br>.19X8.5 EBONY BLACK-PAINTED AL<br>PRM FL LNRS FR/RR W/ CPT MATS<br>SPOILER DELETE<br>ACTIVE VALVE PERFORMANCE EXH<br>ENGINE BLOCK HEATER                                                                                                                                                                                                                                                                                                                                                                                       | 1,395.00<br>200.00<br>NO CHARGE<br>1,225.00<br>200.00                                                                                                                                                                                                                                                                                                                                                                                                                                                                                                                                                                                                                                                                                                                                                                                                                                                                                                                                                                                                                                                                                                                                                                                                                                                                                                                                                                                                                                                                                                                                                                                                                                                                                                                                                                                                                                                                                                                                                                                                                                                                                                                                                                                                                    |                                                                                                                                                                                                                                                                                                                                                                                                                  |                                                                                                                                                                                            | Overall venicle Score Not Ra   Based on the combined ratings of frontal, side and rollover. Should ONLY be compared to other vehicles of similar size a   Frontal Driver Not Ra   Crash Passenger Not Ra   Based on the risk of injury in a frontal impact. Should ONLY be compared to other vehicles of similar size a   Side Front seat Not Ra   Crash Rear seat Not Ra   Based on the risk of injury in a side impact. Should ONLY be compared to other vehicles of similar size a   Side Front seat Not Ra   Crash Rear seat Not Ra   Based on the risk of injury in a side impact. Not Ra   Based on the risk of rollover in a single-vehicle crash. Star ratings range from 1 to 5 stars (******), wir   Source: National Highway Traffic Safety Adminitiwww.safercar.gov or 1-888-327-44 |
|                                                                                                                                                                                                                                                                                                                                                                                                                                                                                                                                                                                       | RAMP ONE   CA4F   RAMP TWO   ITEM #:   This label is affixed pursuant to the linformation Disclosure Act. Gased State and Local taxes are not included to the line of the line line of the line of the line of the line lin                                                                                                                                                                                                                                                                                                          | 21-V01N O/T 2<br>Pe Federal Automobile<br>pline, License, and Title Fees,                                                                                                                                                                                                                                                                                                                                        | MSRP \$50,660.00<br>Whether you decide to lease or finance your<br>ehicle, you'll find the choices that are right<br>or you. See your dealer for details or visit<br>www.ford.com/finance. | <b>IFAGP8UH1S5102914</b>                                                                                                                                                                                                                                                                                                                                                                                                                                                                                                                                                                                                                                                                                                                                                                        |