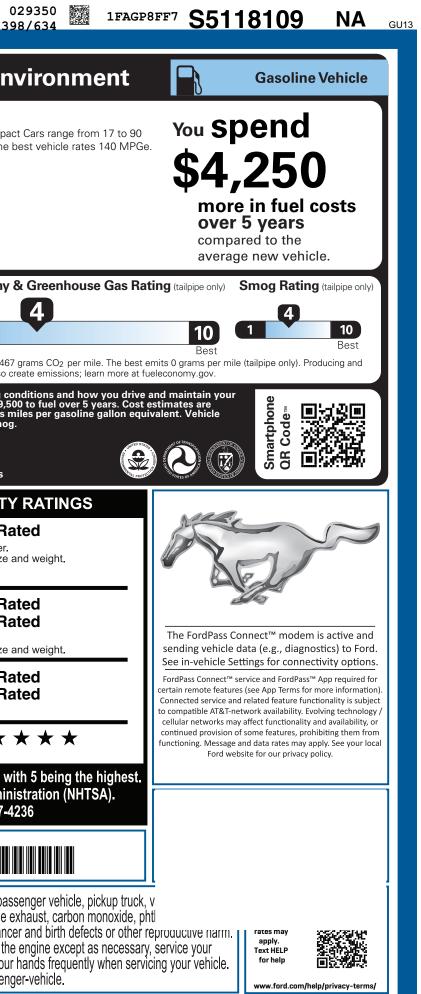

120250502 5496 BLEND

U W MD CMC CERTCERTCERT TRD RAMPBUMPCAMPBOOKEXFLROTABATT

|                                                                                                                                                                                                                                    | D 9-NORMAL, NA, IC                                                                                                                                                     |                                                                                |                                 |                                                                   |                                                                                                                                                                                                                                                                                                                                                                                                                                                                                                                                                                                                                                                                                                                                                                                                                                                                                                                                                                                                                                                                                                                                                                                                                                                                                                                                                                                                                                                                                                                                                                                                                                                                                                                                                                                                                                                                                                                                                                                                                                                                                                                           |                                                           |                                                                          | ·                                                                                                                                                                                                                              | 398/634 🛎                                                                                                                                                                                                  |  |
|------------------------------------------------------------------------------------------------------------------------------------------------------------------------------------------------------------------------------------|------------------------------------------------------------------------------------------------------------------------------------------------------------------------|--------------------------------------------------------------------------------|---------------------------------|-------------------------------------------------------------------|---------------------------------------------------------------------------------------------------------------------------------------------------------------------------------------------------------------------------------------------------------------------------------------------------------------------------------------------------------------------------------------------------------------------------------------------------------------------------------------------------------------------------------------------------------------------------------------------------------------------------------------------------------------------------------------------------------------------------------------------------------------------------------------------------------------------------------------------------------------------------------------------------------------------------------------------------------------------------------------------------------------------------------------------------------------------------------------------------------------------------------------------------------------------------------------------------------------------------------------------------------------------------------------------------------------------------------------------------------------------------------------------------------------------------------------------------------------------------------------------------------------------------------------------------------------------------------------------------------------------------------------------------------------------------------------------------------------------------------------------------------------------------------------------------------------------------------------------------------------------------------------------------------------------------------------------------------------------------------------------------------------------------------------------------------------------------------------------------------------------------|-----------------------------------------------------------|--------------------------------------------------------------------------|--------------------------------------------------------------------------------------------------------------------------------------------------------------------------------------------------------------------------------|------------------------------------------------------------------------------------------------------------------------------------------------------------------------------------------------------------|--|
|                                                                                                                                                                                                                                    | VEHICLE DESCRIPTION                                                                                                                                                    |                                                                                | <sup>s5</sup> 118109            |                                                                   |                                                                                                                                                                                                                                                                                                                                                                                                                                                                                                                                                                                                                                                                                                                                                                                                                                                                                                                                                                                                                                                                                                                                                                                                                                                                                                                                                                                                                                                                                                                                                                                                                                                                                                                                                                                                                                                                                                                                                                                                                                                                                                                           |                                                           | EPA<br>DOT Fuel Economy and Environm                                     |                                                                                                                                                                                                                                |                                                                                                                                                                                                            |  |
| ford.com                                                                                                                                                                                                                           | 2025 GT CO                                                                                                                                                             | NVERTIBLE PREMI                                                                | INT                             | TERIOR<br>SHADOW BLACH<br>ERIOR<br>BLACK ONYX L1                  |                                                                                                                                                                                                                                                                                                                                                                                                                                                                                                                                                                                                                                                                                                                                                                                                                                                                                                                                                                                                                                                                                                                                                                                                                                                                                                                                                                                                                                                                                                                                                                                                                                                                                                                                                                                                                                                                                                                                                                                                                                                                                                                           |                                                           |                                                                          | onomy MPG                                                                                                                                                                                                                      | Subcompact Cars range<br>MPG. The best vehicle r                                                                                                                                                           |  |
| STANDARD EQUIPMENT INCLUD                                                                                                                                                                                                          | ED AT NO EXTRA CHARGE                                                                                                                                                  | E                                                                              |                                 |                                                                   |                                                                                                                                                                                                                                                                                                                                                                                                                                                                                                                                                                                                                                                                                                                                                                                                                                                                                                                                                                                                                                                                                                                                                                                                                                                                                                                                                                                                                                                                                                                                                                                                                                                                                                                                                                                                                                                                                                                                                                                                                                                                                                                           |                                                           | U                                                                        | J 16                                                                                                                                                                                                                           | 24                                                                                                                                                                                                         |  |
| EXTERIOR<br>• APPROACH LIGHTING<br>• CENTER LATCH<br>• CONV TOP-FULLY-LINED CLOTH<br>• EASY FUEL® CAPLESS FILLER<br>• ELECTROMECHANICAL DRIVE<br>• HEADLAMPS - AUTOLAMP<br>(ON/OFF)<br>• HEADLAMPS- LED WITH<br>SIGNATURE LIGHTING | <ul> <li>13.2" LCD CENTI<br/>SCREEN</li> <li>1TOUCH UP/DOV</li> <li>AMBIENT LIGHT</li> <li>DUAL ZONE AUT</li> <li>HTD LTHR WRAF</li> <li>W/CRUISE &amp; AUE</li> </ul> | • 12.4" LCD DIG INSTR CLUSTE     • ELEC     • 13.2" LCD CENTERSTACK     • FORD |                                 |                                                                   | SAFETY/SECURITY<br>• ADVANCETRAC™ESC<br>• AIRBAG-DRIVER/PASS KNEE<br>• AIRBAGS - DUAL STAGE FRONT<br>• AIRBAGS - FRONT SEAT<br>MOUNTED SIDE IMPACT<br>• INDIV TIRE PRESS MONIT SYS<br>• LATCH CHILD SAFETY SYSTEM<br>• SECURILOCK PASS ANTI THEFT<br>• SECURITY PACKAGE<br>• SOS POST CRASH ALERT SYS                                                                                                                                                                                                                                                                                                                                                                                                                                                                                                                                                                                                                                                                                                                                                                                                                                                                                                                                                                                                                                                                                                                                                                                                                                                                                                                                                                                                                                                                                                                                                                                                                                                                                                                                                                                                                     |                                                           | Annual fue                                                               | city/hwy city<br>Illons per 100 miles                                                                                                                                                                                          | highway<br>uel Economy & Greenho                                                                                                                                                                           |  |
| • HOOD VENT<br>• PONY PROJECTION LAMPS<br>• WIPERS - RAIN-SENSING                                                                                                                                                                  |                                                                                                                                                                        |                                                                                | • STNC®4<br>• TRACK APPS™       |                                                                   | WARRANTY<br>• 3YR/36000 BUMPEF<br>• 5YR/60,000 POWER                                                                                                                                                                                                                                                                                                                                                                                                                                                                                                                                                                                                                                                                                                                                                                                                                                                                                                                                                                                                                                                                                                                                                                                                                                                                                                                                                                                                                                                                                                                                                                                                                                                                                                                                                                                                                                                                                                                                                                                                                                                                      |                                                           |                                                                          |                                                                                                                                                                                                                                | 1<br>is vehicle emits 467 grams CO2 pe<br>stributing fuel also create emissions<br>cluding driving conditions and<br>G and costs \$9,500 to fuel ove<br>gallon. MPGe is miles per gaso<br>change and smog. |  |
| INCLUDED ON THIS VEHICLE                                                                                                                                                                                                           | (MSRP)                                                                                                                                                                 |                                                                                |                                 |                                                                   |                                                                                                                                                                                                                                                                                                                                                                                                                                                                                                                                                                                                                                                                                                                                                                                                                                                                                                                                                                                                                                                                                                                                                                                                                                                                                                                                                                                                                                                                                                                                                                                                                                                                                                                                                                                                                                                                                                                                                                                                                                                                                                                           | (MSRP)                                                    | emissions are a signi                                                    | ificant cause of climate of                                                                                                                                                                                                    | hange and smog.                                                                                                                                                                                            |  |
| EQUIPMENT GROUP 401A     PREMIER TRIM W/COLOR ACCENT     CONNECTED NAV: 1 YR INCLUDED     FORD CO-PILOT360 ASSIST+                                                                                                                 |                                                                                                                                                                        |                                                                                |                                 | PRICE INFORMATIONBASE PRICE\$56,580.00TOTAL OPTIONS/OTHER8,080.00 |                                                                                                                                                                                                                                                                                                                                                                                                                                                                                                                                                                                                                                                                                                                                                                                                                                                                                                                                                                                                                                                                                                                                                                                                                                                                                                                                                                                                                                                                                                                                                                                                                                                                                                                                                                                                                                                                                                                                                                                                                                                                                                                           |                                                           | fueleconomy.gov<br>Calculate personalized estimates and compare vehicles |                                                                                                                                                                                                                                |                                                                                                                                                                                                            |  |
| OPTIONAL EQUIPMENT/OTHER<br>255/40R19 W-RATED TIRE                                                                                                                                                                                 | 995.00                                                                                                                                                                 |                                                                                |                                 | TOTAL VEHICLE<br>DESTINATION &                                    | & OPTIONS/OTHER<br>DELIVERY                                                                                                                                                                                                                                                                                                                                                                                                                                                                                                                                                                                                                                                                                                                                                                                                                                                                                                                                                                                                                                                                                                                                                                                                                                                                                                                                                                                                                                                                                                                                                                                                                                                                                                                                                                                                                                                                                                                                                                                                                                                                                               | 64,660.00<br>1,595.00                                     | GOVE<br>Overall Veh                                                      |                                                                                                                                                                                                                                | AR SAFETY RATING                                                                                                                                                                                           |  |
| B&O SOUND SYSTEM,12 SPKR<br>BLADE SPOILER<br>3.55 RATIO LIMITED SLIP AXLE<br>10-SPEED AUTOMATIC TRANS<br>MUSTANG NITE PONY PACKAGE<br>.19X8.5 EBONY BLACK-PAINTED AL                                                               | NO CHARGE<br>995.00<br>NO CHARGE<br>1,595.00                                                                                                                           | Mrz                                                                            |                                 | $\sim$                                                            |                                                                                                                                                                                                                                                                                                                                                                                                                                                                                                                                                                                                                                                                                                                                                                                                                                                                                                                                                                                                                                                                                                                                                                                                                                                                                                                                                                                                                                                                                                                                                                                                                                                                                                                                                                                                                                                                                                                                                                                                                                                                                                                           |                                                           | Based on the comb<br>Should ONLY be co                                   | bined ratings of frontal, s<br>ompared to other vehicle                                                                                                                                                                        | side and rollover.<br>es of similar size and weight.                                                                                                                                                       |  |
| ACTIVE VALVE EXHAUST<br>FRONT LICENSE PLATE BRACKET<br>*** GAS GUZZLER TAX ***                                                                                                                                                     | 1,595.00<br>NO CHARGE<br>NO CHARGE                                                                                                                                     | AB                                                                             |                                 |                                                                   | CONTRACT STATES       CONTRACT STATES       CONTRACT STATES       C |                                                           | Frontal<br>Crash<br>Based on the risk of<br>Should ONLY be c             | Driver<br>Passenger<br>of injury in a frontal impa<br>ompared to other vehicle                                                                                                                                                 | Not Rated<br>Not Rated<br>ct.<br>es of similar size and weight.                                                                                                                                            |  |
|                                                                                                                                                                                                                                    |                                                                                                                                                                        |                                                                                | 5                               | purchase is<br>provided by<br>Eligible particip                   |                                                                                                                                                                                                                                                                                                                                                                                                                                                                                                                                                                                                                                                                                                                                                                                                                                                                                                                                                                                                                                                                                                                                                                                                                                                                                                                                                                                                                                                                                                                                                                                                                                                                                                                                                                                                                                                                                                                                                                                                                                                                                                                           | <b>g experience<br/>Racing School.</b><br>d take delivery | Side<br>Crash<br>Based on the risk of                                    | Front seat<br>Rear seat<br>of injury in a side impact.                                                                                                                                                                         | Not Rated<br>Not Rated                                                                                                                                                                                     |  |
|                                                                                                                                                                                                                                    |                                                                                                                                                                        |                                                                                |                                 |                                                                   |                                                                                                                                                                                                                                                                                                                                                                                                                                                                                                                                                                                                                                                                                                                                                                                                                                                                                                                                                                                                                                                                                                                                                                                                                                                                                                                                                                                                                                                                                                                                                                                                                                                                                                                                                                                                                                                                                                                                                                                                                                                                                                                           | 2026, to register<br>gram.<br>5, qualifications,          | <b>Rollover</b><br>Based on the risk o                                   | of rollover in a single-veh                                                                                                                                                                                                    | $\star \star \star \star \star \star$                                                                                                                                                                      |  |
|                                                                                                                                                                                                                                    |                                                                                                                                                                        |                                                                                |                                 |                                                                   | and to register to a<br>QR code or call the<br>Racing School at 43<br>www.mustangunle                                                                                                                                                                                                                                                                                                                                                                                                                                                                                                                                                                                                                                                                                                                                                                                                                                                                                                                                                                                                                                                                                                                                                                                                                                                                                                                                                                                                                                                                                                                                                                                                                                                                                                                                                                                                                                                                                                                                                                                                                                     | ttend, scan the<br>Ford Performance<br><b>5.277.7333</b>  | Star ratings rang<br>Source: Natio                                       | onal Highway Traffic                                                                                                                                                                                                           | ★ ★ ★ ★ ★ ), with 5 being ↑<br>Safety Administration (N<br>or 1-888-327-4236                                                                                                                               |  |
|                                                                                                                                                                                                                                    |                                                                                                                                                                        | ° ONE<br>CA03                                                                  |                                 |                                                                   | <b>//SRP \$</b> 66,                                                                                                                                                                                                                                                                                                                                                                                                                                                                                                                                                                                                                                                                                                                                                                                                                                                                                                                                                                                                                                                                                                                                                                                                                                                                                                                                                                                                                                                                                                                                                                                                                                                                                                                                                                                                                                                                                                                                                                                                                                                                                                       | 255.00                                                    |                                                                          |                                                                                                                                                                                                                                | 7S5118109                                                                                                                                                                                                  |  |
|                                                                                                                                                                                                                                    |                                                                                                                                                                        | • TWO                                                                          | CONVOY                          |                                                                   | nether you decide to leas                                                                                                                                                                                                                                                                                                                                                                                                                                                                                                                                                                                                                                                                                                                                                                                                                                                                                                                                                                                                                                                                                                                                                                                                                                                                                                                                                                                                                                                                                                                                                                                                                                                                                                                                                                                                                                                                                                                                                                                                                                                                                                 |                                                           |                                                                          |                                                                                                                                                                                                                                |                                                                                                                                                                                                            |  |
|                                                                                                                                                                                                                                    |                                                                                                                                                                        |                                                                                | 27-B765 O/T 2                   | Ford Credit for                                                   | hicle, you'll find the choi<br>you. See your dealer for<br>ww.ford.com/finance.                                                                                                                                                                                                                                                                                                                                                                                                                                                                                                                                                                                                                                                                                                                                                                                                                                                                                                                                                                                                                                                                                                                                                                                                                                                                                                                                                                                                                                                                                                                                                                                                                                                                                                                                                                                                                                                                                                                                                                                                                                           | details or visit                                          | WARNING: C<br>vehicle can ex<br>lead, which are know                     | Derating, servicing and i<br>xpose you to chemicals i<br>vn to the State of Califori                                                                                                                                           | maintaining a passenger vehicl<br>ncluding engine exhaust, carbo<br>nia to cause cancer and birth de                                                                                                       |  |
|                                                                                                                                                                                                                                    | Inform<br>State                                                                                                                                                        | and Local taxes are not incl                                                   | oline, License, and Title Fees, | SD221 N RA                                                        | SD221 N RA 2X 535 000122 04 22 25                                                                                                                                                                                                                                                                                                                                                                                                                                                                                                                                                                                                                                                                                                                                                                                                                                                                                                                                                                                                                                                                                                                                                                                                                                                                                                                                                                                                                                                                                                                                                                                                                                                                                                                                                                                                                                                                                                                                                                                                                                                                                         |                                                           |                                                                          | To minimize exposure, avoid breathing exhaust, do not idle the engine excerve vehicle in a well-ventilated area and wear gloves or wash your hands freque For more information go to www.P65Warnings.ca.gov/passenger-vehicle. |                                                                                                                                                                                                            |  |
|                                                                                                                                                                                                                                    |                                                                                                                                                                        |                                                                                |                                 |                                                                   |                                                                                                                                                                                                                                                                                                                                                                                                                                                                                                                                                                                                                                                                                                                                                                                                                                                                                                                                                                                                                                                                                                                                                                                                                                                                                                                                                                                                                                                                                                                                                                                                                                                                                                                                                                                                                                                                                                                                                                                                                                                                                                                           |                                                           |                                                                          | 12                                                                                                                                                                                                                             | 02505025496                                                                                                                                                                                                |  |