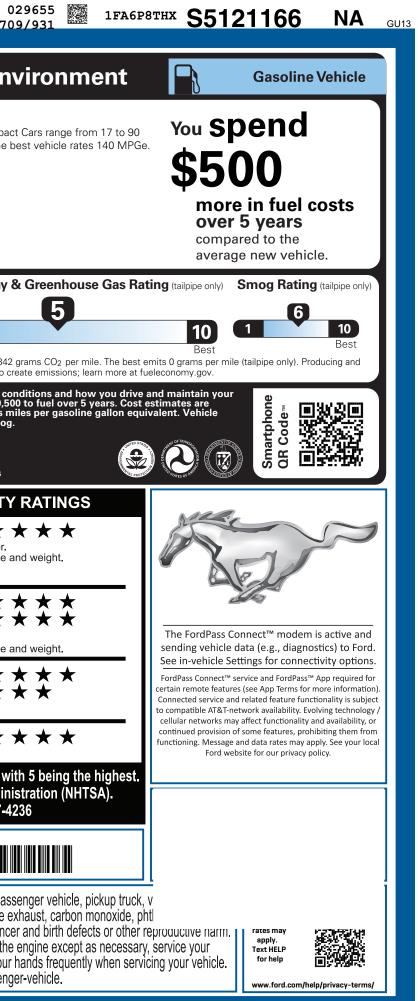

| fordcom       10-SPEED AUTOMATIC TRANS       BLACK ONYX LTHR-TRIMMED         STANDARD EQUIPMENT INCLUDED AT NO EXTRA CHARGE         EXTENDE         EXTENDE         EXTENDE         ANDARD EQUIPMENT INCLUDED AT NO EXTRA CHARGE         EXTENDE         EXTENDE         ANDARD EQUIPMENT INCLUDED AT NO EXTRA CHARGE         EXTENDE         EXTENDE         ANDARD EQUIPMENT INCLUDED AT NO EXTRA CHARGE         INCLUDED ON THIS VEHICLE         ONTO THE WORDE WORD INFORMENT INCLUDED THE FORMER WORDE         AND INFORMENT INCLUDED AT NOT THE WORDE WORDE         AND INFORMATION EXAMINES         INCLUDED ON THIS VEHICLE         OWNERS - FRANK SENSING         INCLUDED ON THIS VEHICLE         OWNERS                                                                                                                                                                                                                                                                                                                                                                                                                                                                                                                                                                                                                                                                                                                                                                                                                                                                                                                                                                                                                                                       | FLR-000144 <sub>NC</sub>                                                                                                                                                                                                                                          | 9-NORMAL, NA, 100144, SE081 <b>14</b>                                                                                                                                                                                                                                                                        | 120250521 07                                                                                                                                                                                                                               | 712 CERTCERT TRD                                                                                                                                                                                                                                                                                                                                           | W NC<br>RAMPBUMPCAME                                                                                                                                                                                                                              | BOOKEXFLROTABATT                                                                                                                                                                                                                                                                                                                                                                                                                                                                                                                                                           | 0:<br>70                                                                                                                                                                                                                                                                                                                                                        |
|------------------------------------------------------------------------------------------------------------------------------------------------------------------------------------------------------------------------------------------------------------------------------------------------------------------------------------------------------------------------------------------------------------------------------------------------------------------------------------------------------------------------------------------------------------------------------------------------------------------------------------------------------------------------------------------------------------------------------------------------------------------------------------------------------------------------------------------------------------------------------------------------------------------------------------------------------------------------------------------------------------------------------------------------------------------------------------------------------------------------------------------------------------------------------------------------------------------------------------------------------------------------------------------------------------------------------------------------------------------------------------------------------------------------------------------------------------------------------------------------------------------------------------------------------------------------------------------------------------------------------------------------------------------------------------------------------------------------------------------------------------------------------------------------------------------------------------------------------------------------------------------------------------------------------------------------------------------------------------------------------------------------------------------------------------------------------------------------------------------------------------------------------------------------------------------------------------------------------------------|-------------------------------------------------------------------------------------------------------------------------------------------------------------------------------------------------------------------------------------------------------------------|--------------------------------------------------------------------------------------------------------------------------------------------------------------------------------------------------------------------------------------------------------------------------------------------------------------|--------------------------------------------------------------------------------------------------------------------------------------------------------------------------------------------------------------------------------------------|------------------------------------------------------------------------------------------------------------------------------------------------------------------------------------------------------------------------------------------------------------------------------------------------------------------------------------------------------------|---------------------------------------------------------------------------------------------------------------------------------------------------------------------------------------------------------------------------------------------------|----------------------------------------------------------------------------------------------------------------------------------------------------------------------------------------------------------------------------------------------------------------------------------------------------------------------------------------------------------------------------------------------------------------------------------------------------------------------------------------------------------------------------------------------------------------------------|-----------------------------------------------------------------------------------------------------------------------------------------------------------------------------------------------------------------------------------------------------------------------------------------------------------------------------------------------------------------|
| <form><ul> <li>NENDER</li> <li>NENDER</li></ul></form>                                                                                                                                                                                                                                                                                                                                                                                                                                                                                                                   | Ford                                                                                                                                                                                                                                                              | <b>MUSTANG</b><br>2025 ECOBOOST COUPE PRE<br>4-PASSENGER SPORTS CAR<br>2.3L ECOBOOST                                                                                                                                                                                                                         | OXFO<br>INTERIOI                                                                                                                                                                                                                           | PR<br>IRD WHITE<br>R                                                                                                                                                                                                                                                                                                                                       | 166                                                                                                                                                                                                                                               | Fuel Economy                                                                                                                                                                                                                                                                                                                                                                                                                                                                                                                                                               |                                                                                                                                                                                                                                                                                                                                                                 |
| NUMBER                                                                                                                                                                                                                                                                                                                                                                                                                                                                                                                                                                                                                                                                                                                                                                                                                                                                                                                                                                                                    | STANDARD EQUIPMENT INCLUDED                                                                                                                                                                                                                                       | AT NO EXTRA CHARGE                                                                                                                                                                                                                                                                                           |                                                                                                                                                                                                                                            |                                                                                                                                                                                                                                                                                                                                                            |                                                                                                                                                                                                                                                   |                                                                                                                                                                                                                                                                                                                                                                                                                                                                                                                                                                            | 22 22                                                                                                                                                                                                                                                                                                                                                           |
| INCLUDED ON THIS VEHICLE       (MSHP)                                                                                                                                                                                                                                                                                                                                                                                                                                                                                                                                                                                                                                                                                                                                                                                                                                                                                                                                                                                               | APPROACH LIGHTING     EASY FUEL® CAPLESS FILLER     HEADLAMPS - AUTOLAMP     (ON/OFF)     HEADLAMPS- LED WITH     SIGNATURE LIGHTING     PONY PROJECTION LAMPS     TAILLAMPS-LED W/SEQUENTIAL     TURN SIGNAL                                                     | <ul> <li>12.4" LCD DIG INSTR CLUSTE</li> <li>13.2" LCD CENTERSTACK<br/>SCREEN</li> <li>1TOUCH UP/DOWN DR/PASS WIN</li> <li>AMBIENT LIGHTNG W/MYCOLOR®</li> <li>DUAL ZONE AUTO CLIMATE CTL</li> <li>HTD LTHR WRAPPED STR WHL<br/>W/CRUISE &amp; AUDIO - FLT BT</li> <li>SMART CHARGING USB PORT(2)</li> </ul> | ELECTRONIC PWR ASST<br>FORDPASS™ CONNECT 4<br>INDEPENDENT REAR SUS<br>INTELLIGENT ACCESS W/<br>BUTTON START<br>REAR PARKING SENSORS<br>REAR VIEW CAMERA<br>REMOTE START SYSTEM<br>SELECTABLE DRIVE MOD<br>SIRIUSXM® - SVC N/A AK<br>SYNC®4 | STEER       • ADVANCETRAC™ES         IGWI-FI       • AIRBAG-DRIVER/PA         SPEN       • AIRBAGS - DUAL ST         'PUSH       • AIRBAGS - FRONT S         MOUNTED SIDE IMP         S       • AIRBAGS - SIDE AIR         • INDIV TIRE PRESS         • SECURILOCK PASS         &HI       • SOS POST CRASH A         • MARRANTY         • SYR/60,000 POWER | ASS KNEE<br>FAGE FRONT<br>SEAT<br>PACT<br>CURTAIN<br>MONIT SYS<br>TY SYSTEM<br>ANTI THEFT<br>ALERT SYS<br>R TO BUMPER<br>TRAIN                                                                                                                    | 3.8 gallons per 100<br>Annual fuel COS<br>\$2,00                                                                                                                                                                                                                                                                                                                                                                                                                                                                                                                           | city highway<br>miles<br><b>Fuel Economy 3</b><br><b>1</b><br>This vehicle emits 342<br>distributing fuel also cr                                                                                                                                                                                                                                               |
| -FORD CO-PLICT800 ASSIST-<br>- ONNECTED ANA: YIR NULLUBED<br>- PREMER TRIM WICOLOR ACCENT<br>- SECURITY PACKAGE       S37,45.0<br>TOTAL OFTONS/OTHER<br>- 1,500.0       S37,45.0<br>- 1,500.0       Collable personalized estimates and compare values<br>- 1,500.0         - CONNECTED AL COURSE OFTER<br>- STARTO LIMITED SUP ALLE<br>- SAFGRET AND WAREN 9L - PACE<br>- SAFGRET | INCLUDED ON THIS VEHICLE                                                                                                                                                                                                                                          | (MSRP)                                                                                                                                                                                                                                                                                                       |                                                                                                                                                                                                                                            |                                                                                                                                                                                                                                                                                                                                                            | (MSRP)                                                                                                                                                                                                                                            | based on 15,000 miles per year at s<br>emissions are a significant cause o                                                                                                                                                                                                                                                                                                                                                                                                                                                                                                 | 53.50 per gallon. MPGe is m<br>f climate change and smog                                                                                                                                                                                                                                                                                                        |
| CA4F       CONVOY         ITEM #:       21-2101 O/T 2         This label is affixed pursuant to the Federal Automobile<br>Information Disclosure Act. Gasoline, License, and Title Fees,<br>State and Local taxes are not included. Dealer installed       SE081 N BA 2X 540 000144 05 08 25                                                                                                                                                                                                                                                                                                                                                                                                                                                                                                                                                                                                                                                                                                                                                                                                                                                                                                                                                                                                                                                                                                                                                                                                                                                                                                                                                                                                                                                                                                                                                                                                                                                                                                                                                                                                                                                                                                                                             | •FORD CO-PILOT360 ASSIST+<br>•CONNECTED NAV: 1 YR INCLUDED<br>•PREMIER TRIM W/COLOR ACCENT<br>•SECURITY PACKAGE<br>OPTIONAL EQUIPMENT/OTHER<br>.18 MCHND AL W/EBNY BL-PTD PKT<br>.3.15 RATIO LIMITED SLIP AXLE<br>.235/50ZR 18 BSW ALL-SEAS TIRE<br>BLADE SPOILER | 665.00                                                                                                                                                                                                                                                                                                       | BA<br>TO<br>DE                                                                                                                                                                                                                             | SE PRICE<br>TAL OPTIONS/OTHER<br>TAL VEHICLE & OPTIONS/OTHER<br>STINATION & DELIVERY                                                                                                                                                                                                                                                                       | 3,665.00<br>41,210.00<br>1,595.00<br>To FcoBoost<br>g experience<br>Racing School.<br>d take delivery<br>of delivery, or<br>2026, to register<br>gram.<br>s, qualifications,<br>ittend, scan the<br>Ford Performance<br>35.277.7333<br>eashed.com | Calculate personalized estimates         GOVERNMENT         Overall Vehicle Score         Based on the combined ratings of         Should ONLY be compared to oth         Frontal Driver         Crash Passer         Based on the risk of injury in a from Should ONLY be compared to oth         Side Front se         Crash Rear se         Based on the risk of injury in a size         Based on the risk of injury in a size         Based on the risk of rollover in a size         Star ratings range from 1 to 5         Source: National Highwa         www.safe | s and compare vehicles<br>5-STAR SAFETY<br>e $\star \star \star$<br>of frontal, side and rollover.<br>her vehicles of similar size a<br>nger<br>ontal impact.<br>her vehicles of similar size a<br>seat<br>eat<br>de impact.<br>her vehicles of similar size a<br>stars ( $\star \star \star \star$ ), wi<br>y Traffic Safety Admini<br>rcar.gov or 1-888-327-4 |
| HAMP TWO       Convolution         ITEM #:       21-2101 O/T 2         This label is affixed pursuant to the Federal Automobile<br>Information Disclosure Act. Gasoline, License, and Title Fees,<br>State and Local taxes are not included. Dealer installed       SE081 N BA 2X 540 000144 05 08 25                                                                                                                                                                                                                                                                                                                                                                                                                                                                                                                                                                                                                                                                                                                                                                                                                                                                                                                                                                                                                                                                                                                                                                                                                                                                                                                                                                                                                                                                                                                                                                                                                                                                                                                                                                                                                                                                                                                                    |                                                                                                                                                                                                                                                                   | CA4F                                                                                                                                                                                                                                                                                                         |                                                                                                                                                                                                                                            | OTAL MSRP \$42,                                                                                                                                                                                                                                                                                                                                            | 805.00                                                                                                                                                                                                                                            |                                                                                                                                                                                                                                                                                                                                                                                                                                                                                                                                                                            |                                                                                                                                                                                                                                                                                                                                                                 |
| Information Disclosure Act. Gasoline, License, and Title Fees,<br>State and Local taxes are not included. Dealer installed SE081 N RA 2X 540 000144 05 08 25 Vehicle in a well-ventilated area and wear gloves or wash you                                                                                                                                                                                                                                                                                                                                                                                                                                                                                                                                                                                                                                                                                                                                                                                                                                                                                                                                                                                                                                                                                                                                                                                                                                                                                                                                                                                                                                                                                                                                                                                                                                                                                                                                                                                                                                                                                                                                                                                                               |                                                                                                                                                                                                                                                                   | ITEM #                                                                                                                                                                                                                                                                                                       | 21-2101 O/T 2                                                                                                                                                                                                                              | vehicle, you'll find the choir<br>d Credit for you. See your dealer for                                                                                                                                                                                                                                                                                    | ces that are right                                                                                                                                                                                                                                | WARNING: Operating, servi<br>vehicle can expose you to clead, which are known to the State                                                                                                                                                                                                                                                                                                                                                                                                                                                                                 | icing and maintaining a pass<br>hemicals including engine e<br>of California to cause cance                                                                                                                                                                                                                                                                     |
|                                                                                                                                                                                                                                                                                                                                                                                                                                                                                                                                                                                                                                                                                                                                                                                                                                                                                                                                                                                                                                                                                                                                                                                                                                                                                                                                                                                                                                                                                                                                                                                                                                                                                                                                                                                                                                                                                                                                                                                                                                                                                                                                                                                                                                          |                                                                                                                                                                                                                                                                   | Information Disclosure Act. Ga<br>State and Local taxes are not in                                                                                                                                                                                                                                           | asoline, License, and Title Fees,<br>ncluded. Dealer installed                                                                                                                                                                             | E081 N RA 2X 540 000144 05                                                                                                                                                                                                                                                                                                                                 | 5 08 2 <b>5</b>                                                                                                                                                                                                                                   | vehicle in a well-ventilated area and<br>For more information go to www.P6                                                                                                                                                                                                                                                                                                                                                                                                                                                                                                 | ling exnaust, do not idle the<br>d wear gloves or wash your<br>35Warnings.ca.gov/passeng                                                                                                                                                                                                                                                                        |