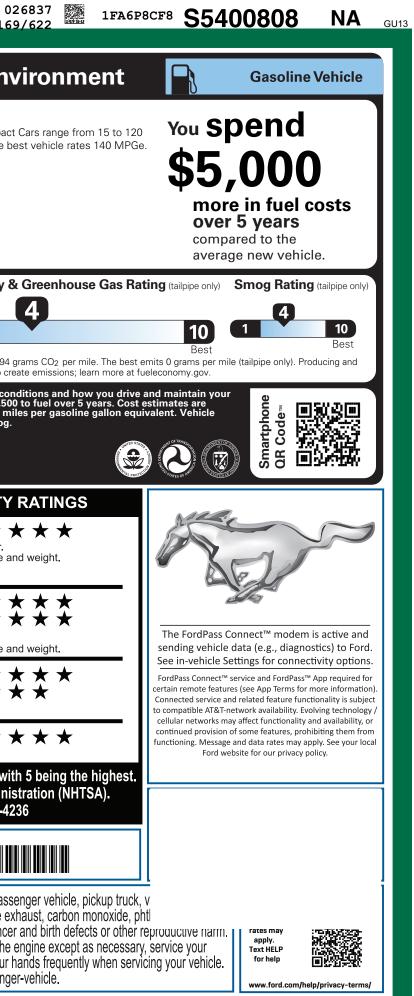

| FLR-000386 <sub>NV</sub>                                                                                                                                                                                                                                                               | 9-NORMAL,NA,100386,RL1                                                                                                                                                                                                                                                        | 31 <b>552 12024120</b>                                                                                                                                 | 2 1134 CERT CERT CERT                                                                                                                                                                                                                                                                                                                                                                                                                                                                                                                                                                                                                                                                                                                                                                                                                                                                                                                                                                                                                                                                                                                                                                                                                                                                                                                                                                                                                                                                                                                                                                                                                                                                                                                                                                                                                                                                                                                                                                                                                                                                                                                                                                                                                                                                                                                                                                                                                                                                                                                                                                               | UWNV<br>TRD RAMP BUMP C                                                                  | AMP BOOK EXFL ROTA                                                                                                                                                                                  | 0<br>16                                                                                                          |
|----------------------------------------------------------------------------------------------------------------------------------------------------------------------------------------------------------------------------------------------------------------------------------------|-------------------------------------------------------------------------------------------------------------------------------------------------------------------------------------------------------------------------------------------------------------------------------|--------------------------------------------------------------------------------------------------------------------------------------------------------|-----------------------------------------------------------------------------------------------------------------------------------------------------------------------------------------------------------------------------------------------------------------------------------------------------------------------------------------------------------------------------------------------------------------------------------------------------------------------------------------------------------------------------------------------------------------------------------------------------------------------------------------------------------------------------------------------------------------------------------------------------------------------------------------------------------------------------------------------------------------------------------------------------------------------------------------------------------------------------------------------------------------------------------------------------------------------------------------------------------------------------------------------------------------------------------------------------------------------------------------------------------------------------------------------------------------------------------------------------------------------------------------------------------------------------------------------------------------------------------------------------------------------------------------------------------------------------------------------------------------------------------------------------------------------------------------------------------------------------------------------------------------------------------------------------------------------------------------------------------------------------------------------------------------------------------------------------------------------------------------------------------------------------------------------------------------------------------------------------------------------------------------------------------------------------------------------------------------------------------------------------------------------------------------------------------------------------------------------------------------------------------------------------------------------------------------------------------------------------------------------------------------------------------------------------------------------------------------------------|------------------------------------------------------------------------------------------|-----------------------------------------------------------------------------------------------------------------------------------------------------------------------------------------------------|------------------------------------------------------------------------------------------------------------------|
|                                                                                                                                                                                                                                                                                        | IICLE DESCRIPTION<br>MUSTANC<br>2025 GT COUPE PREI<br>4-PASSENGER SPORT<br>5.0L TI-VCT V8: GT<br>6-SPEED MANUAL TR                                                                                                                                                            | NIUM EX<br>'S CAR<br>INT                                                                                                                               | S5 40<br>TERIOR<br>VAPOR BLUE METALLIC<br>FERIOR<br>BLACK ONYX LTHR-TRIMMED                                                                                                                                                                                                                                                                                                                                                                                                                                                                                                                                                                                                                                                                                                                                                                                                                                                                                                                                                                                                                                                                                                                                                                                                                                                                                                                                                                                                                                                                                                                                                                                                                                                                                                                                                                                                                                                                                                                                                                                                                                                                                                                                                                                                                                                                                                                                                                                                                                                                                                                         | 8080                                                                                     | EPA<br>DOT Fuel Economy<br>Fuel Economy                                                                                                                                                             | Subcompace<br>MPG. The b                                                                                         |
| STANDARD EQUIPMENT INCLUDED                                                                                                                                                                                                                                                            | AT NO EXTRA CHARGE                                                                                                                                                                                                                                                            |                                                                                                                                                        |                                                                                                                                                                                                                                                                                                                                                                                                                                                                                                                                                                                                                                                                                                                                                                                                                                                                                                                                                                                                                                                                                                                                                                                                                                                                                                                                                                                                                                                                                                                                                                                                                                                                                                                                                                                                                                                                                                                                                                                                                                                                                                                                                                                                                                                                                                                                                                                                                                                                                                                                                                                                     |                                                                                          |                                                                                                                                                                                                     |                                                                                                                  |
| EXTERIOR<br>• APPROACH LIGHTING<br>• EASY FUEL® CAPLESS FILLER<br>• HEADLAMPS - AUTOLAMP<br>(ON/OFF)<br>• HEADLAMPS- LED WITH<br>SIGNATURE LIGHTING<br>• HOOD VENT<br>• PONY PROJECTION LAMPS<br>• TAILLAMPS-LED W/SEQUENTIAL<br>TURN SIGNAL<br>• WIPERS - RAIN-SENSING                | INTERIOR<br>• 12.4" LCD DIG INSTR CLUST<br>• 13.2" LCD CENTERSTACK<br>SCREEN<br>• 1TOUCH UP/DOWN DR/PAS<br>• AMBIENT LIGHTNG W/MYCA<br>• DUAL ZONE AUTO CLIMATE<br>• HTD LTHR WRAPPED STR V<br>W/CRUISE & AUDIO - FLT BT<br>• SMART CHARGING USB PO<br>• SPLIT FOLD REAR SEAT | FORDPASS™ CON     INDEPENDENT REJ S WIN     INTELLIGENT ACC DLOR®     BUTTON START CTL     REAR PARKING SE VHL     REAR VIEW CAMEI     SELECTABLE DRIV | INECT 4GWI-FI<br>AR SUSPEN<br>ESS W/PUSH<br>ENSORS<br>RA<br>/E MODES<br>N/A AK&HI<br>AIRBAGS - DU<br>AIRBAGS - SIE<br>AIRBAGS - SIE<br>AI | C™ESC<br>ER/PASS KNEE<br>IAL STAGE FRONT<br>ONT SEAT                                     | combined city/hwy city h <b>5.6</b> gallons per 100 miles                                                                                                                                           | 23<br>iighway<br>I Economy a                                                                                     |
| INCLUDED ON THIS VEHICLE                                                                                                                                                                                                                                                               | (MSRP)                                                                                                                                                                                                                                                                        |                                                                                                                                                        | • 3YR/36000 BU<br>• 5YR/60,000 PC                                                                                                                                                                                                                                                                                                                                                                                                                                                                                                                                                                                                                                                                                                                                                                                                                                                                                                                                                                                                                                                                                                                                                                                                                                                                                                                                                                                                                                                                                                                                                                                                                                                                                                                                                                                                                                                                                                                                                                                                                                                                                                                                                                                                                                                                                                                                                                                                                                                                                                                                                                   | MPER TO BUMPER<br>DWERTRAIN<br>DADSIDE ASSIST<br>(MSRP)                                  | This ve                                                                                                                                                                                             | ehicle emits 494<br>puting fuel also cr<br>ling driving co<br>and costs \$9,50<br>on. MPGe is m<br>nge and smog. |
| EQUIPMENT GROUP 401A<br>•PREMIER TRIM W/COLOR ACCENT<br>•CONNECTED NAV: 1 YR INCLUDED<br>•SECURITY PACKAGE<br>•FORD CO-PILOT360 ASSIST+                                                                                                                                                | 2,900.00                                                                                                                                                                                                                                                                      |                                                                                                                                                        | PRICE INFORMATION<br>BASE PRICE<br>TOTAL OPTIONS/OTHER<br>TOTAL VEHICLE & OPTIONS/OTHE<br>DESTINATION & DELIVERY                                                                                                                                                                                                                                                                                                                                                                                                                                                                                                                                                                                                                                                                                                                                                                                                                                                                                                                                                                                                                                                                                                                                                                                                                                                                                                                                                                                                                                                                                                                                                                                                                                                                                                                                                                                                                                                                                                                                                                                                                                                                                                                                                                                                                                                                                                                                                                                                                                                                                    | \$50,080.00<br>12,435.00                                                                 | fueleconomy.gov<br>Calculate personalized estimates and compa<br>GOVERNMENT 5-STAR                                                                                                                  | are vehicles                                                                                                     |
| OPTIONAL EQUIPMENT/OTHER<br>2025 MODEL YEAR<br>VAPOR BLUE METALLIC<br>GT PERFORMANCE PACKAGE<br>.19(9F/9.5R) CARBNZD GR-PTD AL<br>.255F/275R/40R19 SUMMER TIRE<br>.BREMBO BRAKE W/PRFM LINING<br>.PERFORMNC RAISED WING SPOILER<br>.3.73 TORSEN REAR AXLE<br>RED CALIPERS W/WHITE LOGO | 295.00<br>5,295.00<br>600.00                                                                                                                                                                                                                                                  |                                                                                                                                                        |                                                                                                                                                                                                                                                                                                                                                                                                                                                                                                                                                                                                                                                                                                                                                                                                                                                                                                                                                                                                                                                                                                                                                                                                                                                                                                                                                                                                                                                                                                                                                                                                                                                                                                                                                                                                                                                                                                                                                                                                                                                                                                                                                                                                                                                                                                                                                                                                                                                                                                                                                                                                     | ,,                                                                                       | Overall Vehicle ScoreBased on the combined ratings of frontal, side<br>Should ONLY be compared to other vehicles ofFrontalDriverCrashDriverPassenger                                                | $\star \star \star$                                                                                              |
| ACTIVE VALVE EXHAUST<br>MAGNERIDE DAMPING SYSTEM<br>FRONT LICENSE PLATE BRACKET<br>*** GAS GUZZLER TAX ***                                                                                                                                                                             | 1,595.00<br>1,750.00<br>NO CHARGE<br>NO CHARGE                                                                                                                                                                                                                                |                                                                                                                                                        |                                                                                                                                                                                                                                                                                                                                                                                                                                                                                                                                                                                                                                                                                                                                                                                                                                                                                                                                                                                                                                                                                                                                                                                                                                                                                                                                                                                                                                                                                                                                                                                                                                                                                                                                                                                                                                                                                                                                                                                                                                                                                                                                                                                                                                                                                                                                                                                                                                                                                                                                                                                                     |                                                                                          | Based on the risk of injury in a frontal impact.<br>Should ONLY be compared to other vehicles of<br>Side Front seat<br>Crash Rear seat<br>Based on the risk of injury in a side impact.<br>Rollover | ***                                                                                                              |
|                                                                                                                                                                                                                                                                                        |                                                                                                                                                                                                                                                                               |                                                                                                                                                        |                                                                                                                                                                                                                                                                                                                                                                                                                                                                                                                                                                                                                                                                                                                                                                                                                                                                                                                                                                                                                                                                                                                                                                                                                                                                                                                                                                                                                                                                                                                                                                                                                                                                                                                                                                                                                                                                                                                                                                                                                                                                                                                                                                                                                                                                                                                                                                                                                                                                                                                                                                                                     |                                                                                          | Based on the risk of rollover in a single-vehicle<br>Star ratings range from 1 to 5 stars ( ★ ★<br>Source: National Highway Traffic Sa<br>www.safercar.gov or                                       | ★★★★), wi<br>afety Admini                                                                                        |
|                                                                                                                                                                                                                                                                                        | RAMP ONE<br>RA24                                                                                                                                                                                                                                                              |                                                                                                                                                        |                                                                                                                                                                                                                                                                                                                                                                                                                                                                                                                                                                                                                                                                                                                                                                                                                                                                                                                                                                                                                                                                                                                                                                                                                                                                                                                                                                                                                                                                                                                                                                                                                                                                                                                                                                                                                                                                                                                                                                                                                                                                                                                                                                                                                                                                                                                                                                                                                                                                                                                                                                                                     | 64,110.00                                                                                |                                                                                                                                                                                                     | 5400808                                                                                                          |
|                                                                                                                                                                                                                                                                                        | RAMP TWO                                                                                                                                                                                                                                                                      | RAIL<br>ITEM #:<br>41-R500 O/T 1                                                                                                                       |                                                                                                                                                                                                                                                                                                                                                                                                                                                                                                                                                                                                                                                                                                                                                                                                                                                                                                                                                                                                                                                                                                                                                                                                                                                                                                                                                                                                                                                                                                                                                                                                                                                                                                                                                                                                                                                                                                                                                                                                                                                                                                                                                                                                                                                                                                                                                                                                                                                                                                                                                                                                     | to lease or finance your<br>e choices that are right<br>ler for details or visit<br>Ice. | WARNING: Operating, servicing and mai vehicle can expose you to chemicals included, which are known to the State of California                                                                      | uding engine e                                                                                                   |
|                                                                                                                                                                                                                                                                                        | Information Disclos                                                                                                                                                                                                                                                           | pursuant to the Federal Automobile<br>ure Act. Gasoline, License, and Title Fees<br>as are not included. Dealer installed                              |                                                                                                                                                                                                                                                                                                                                                                                                                                                                                                                                                                                                                                                                                                                                                                                                                                                                                                                                                                                                                                                                                                                                                                                                                                                                                                                                                                                                                                                                                                                                                                                                                                                                                                                                                                                                                                                                                                                                                                                                                                                                                                                                                                                                                                                                                                                                                                                                                                                                                                                                                                                                     |                                                                                          | To minimize exposure, avoid breathing exhaust, vehicle in a well-ventilated area and wear gloves                                                                                                    | do not idle the                                                                                                  |