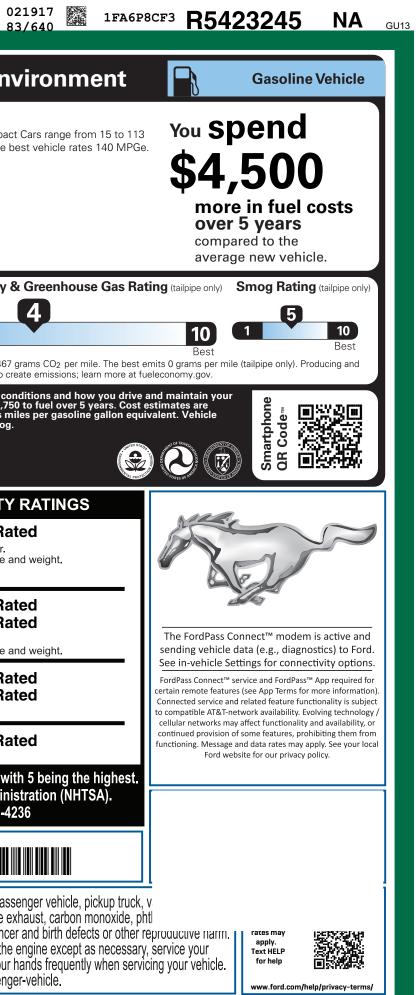

| FLR-000272 TX 9-NORM                                                                                                                                                                                                                                                                                                                                                                                 | NAL, NA, 100272, RB141 511                                                                                      | 120240226                                                                                                                                                                                                                                                                            | <b>3150</b>                                                                                                                                 | CERT CERT TRD                                                                                                                                                                                                                                                                                                                | W TX<br>RAMP BUMP C                                                                                        | AMP BOOK EXFL ROTA                                                                                                                                                                                                                                                 | <u>}</u>                                                                                                                                                                                                                                                                                                                                                                                 | 0:<br>8:                                                                                                                                                                                                                                                                                                                                                                                                                                                                                                                                                                                                                                                                                                                                                                                                               |  |
|------------------------------------------------------------------------------------------------------------------------------------------------------------------------------------------------------------------------------------------------------------------------------------------------------------------------------------------------------------------------------------------------------|-----------------------------------------------------------------------------------------------------------------|--------------------------------------------------------------------------------------------------------------------------------------------------------------------------------------------------------------------------------------------------------------------------------------|---------------------------------------------------------------------------------------------------------------------------------------------|------------------------------------------------------------------------------------------------------------------------------------------------------------------------------------------------------------------------------------------------------------------------------------------------------------------------------|------------------------------------------------------------------------------------------------------------|--------------------------------------------------------------------------------------------------------------------------------------------------------------------------------------------------------------------------------------------------------------------|------------------------------------------------------------------------------------------------------------------------------------------------------------------------------------------------------------------------------------------------------------------------------------------------------------------------------------------------------------------------------------------|------------------------------------------------------------------------------------------------------------------------------------------------------------------------------------------------------------------------------------------------------------------------------------------------------------------------------------------------------------------------------------------------------------------------------------------------------------------------------------------------------------------------------------------------------------------------------------------------------------------------------------------------------------------------------------------------------------------------------------------------------------------------------------------------------------------------|--|
| Lord 20%                                                                                                                                                                                                                                                                                                                                                                                             | RIPTION<br>STANG<br>24 GT COUPE PREMIUM<br>PASSENGER SPORTS CAR<br>DL TI-VCT V8: GT 480HP                       | F<br>INTE                                                                                                                                                                                                                                                                            | R<br>ERIOR<br>RAPID RED MET TIN<br>ERIOR<br>BLACK ONYX LTHR-                                                                                |                                                                                                                                                                                                                                                                                                                              | 245                                                                                                        | EPA<br>DOT Fuel E<br>Fuel Econd                                                                                                                                                                                                                                    |                                                                                                                                                                                                                                                                                                                                                                                          | y and Env<br>G Subcompact<br>MPG. The be                                                                                                                                                                                                                                                                                                                                                                                                                                                                                                                                                                                                                                                                                                                                                                               |  |
| STANDARD EQUIPMENT INCLUDED AT NO EXTR                                                                                                                                                                                                                                                                                                                                                               | A CHARGE                                                                                                        |                                                                                                                                                                                                                                                                                      |                                                                                                                                             |                                                                                                                                                                                                                                                                                                                              |                                                                                                            |                                                                                                                                                                                                                                                                    | <b>J</b> 16                                                                                                                                                                                                                                                                                                                                                                              | 24                                                                                                                                                                                                                                                                                                                                                                                                                                                                                                                                                                                                                                                                                                                                                                                                                     |  |
| EASY FUEL® CAPLESS FILLER     13.2"     HEADLAMPS - AUTOLAMP     SCRE     (ON/OFF)     HEADLAMPS- LED WITH     SIGNATURE LIGHTING     HOOD VENT     HOOD VENT     AUTO     PONY PROJECTION LAMPS     TAILLAMPS-LED W/SEQUENTIAL     TURN SIGNAL     SMAR                                                                                                                                             | LCD DIG INSTR CLUSTE<br>LCD CENTERSTACK                                                                         | EUNCTIONAL<br>• ELECTRONIC PWR A<br>• FORDPASS™ CONN<br>• INDEPENDENT REAF<br>• INTELLIGENT ACCES<br>BUTTON START<br>• LIMITED SLIP REAR<br>• REAR PARKING SEN<br>• REAR VIEW CAMERA<br>• SELECTABLE DRIVE<br>• SIRIUSXM® - SVC N<br>• SYNC®4<br>• TRACK APPS™<br>• WIRELESS CHARGIN | ASST STEER AI<br>IECT 4GWI-FI AI<br>R SUSPEN AI<br>SS W/PUSH AI<br>ISORS IN<br>A L/<br>MODES PI<br>/A AK&HI SI<br>SC<br>NG PAD WA<br>3<br>5 | FETY/SECURITY<br>DVANCETRAC™ESC<br>IRBAGS-DUAL STAC<br>IRBAGS - DUAL STAC<br>IRBAGS - FRONT SE/<br>OUNTED SIDE IMPAC<br>IRBAGS - SIDE AIR C<br>IDIV TIRE PRESS MO<br>ATCH CHILD SAFETY<br>ERIMETER ALARM<br>ECURILOCK PASS AI<br>OS POST CRASH ALE<br>NRANTY<br>YR/36000 BUMPER T<br>YR/60,000 POWERTR<br>YR/60,000 ROADSIDE | S KNEE<br>GE FRONT<br>AT<br>CT<br>URTAIN<br>NIT SYS<br>' SYSTEM<br>NTI THEFT<br>ERT SYS<br>O BUMPER<br>AIN | combined city<br>5.3 gallor<br>Annual fuel<br>\$2,6<br>Actual results will vary f<br>vehicle. The average new<br>based on 15,000 miles p<br>emissions are a significa                                                                                              | /hwy city<br>ns per 100 miles<br>cost<br>850                                                                                                                                                                                                                                                                                                                                             | highway Fuel Economy 8 1 This vehicle emits 467 g distributing fuel also created                                                                                                                                                                                                                                                                                                                                                                                                                                                                                                                                                                                                                                                                                                                                       |  |
| INCLUDED ON THIS VEHICLE (MS                                                                                                                                                                                                                                                                                                                                                                         | SRP)                                                                                                            |                                                                                                                                                                                                                                                                                      |                                                                                                                                             |                                                                                                                                                                                                                                                                                                                              | (MSRP)                                                                                                     | based on 15,000 miles p<br>emissions are a significa                                                                                                                                                                                                               | er year at \$3.60 pe<br>ant cause of climat                                                                                                                                                                                                                                                                                                                                              | r gallon. MPGe is mi<br>e change and smog.                                                                                                                                                                                                                                                                                                                                                                                                                                                                                                                                                                                                                                                                                                                                                                             |  |
| PREMIER TRIM W/COLOR ACCENT     SECURITY PACKAGE     FORD CO-PILOT360 ASSIST+     CNCTD BLT-IN NAV (3-YR INC)      OPTIONAL EQUIPMENT/OTHER 2024 MODEL YEAR RAPID RED MET TINTED CC     49 B&O SOUND SYSTEM,12 SPKR 10-SPEED AUTOMATIC TRANS     1,55 GT PERFORMANCE PACKAGE     4,95 .255F/275R/40R19 SUMMER TIRE .19"BREMBO BRAKE W/PRFM LINING .3.55 TORSEN REAR AXLE BLACK CALIPERS W/WHITE LOGO | RGE                                                                                                             |                                                                                                                                                                                                                                                                                      | PRICE INFORMATIC<br>BASE PRICE<br>TOTAL OPTIONS/OTH<br>TOTAL VEHICLE & OF<br>DESTINATION & DELI                                             | HER<br>PTIONS/OTHER                                                                                                                                                                                                                                                                                                          | \$46,230.00<br>10,980.00<br>57,210.00<br>1,595.00                                                          | Overall Vehicl<br>Based on the combine<br>Should ONLY be comp<br>Frontal<br>Crash<br>Based on the risk of in<br>Should ONLY be comp<br>Side<br>Crash<br>Based on the risk of in<br>Rollover<br>Based on the risk of ro<br>Star ratings range fr<br>Source: Nationa | d estimates and c<br>NMENT 5-S<br>e Score<br>ed ratings of frontal<br>bared to other vehi<br>Driver<br>Passenger<br>jury in a frontal imported to other vehi<br>Front seat<br>Rear seat<br>jury in a side impa<br>ollover in a single-vehi<br>com 1 to 5 stars<br>al Highway Traff                                                                                                       | ompare vehicles<br>TAR SAFETY<br>Not Rat<br>I, side and rollover.<br>icles of similar size ar<br>Not Rat<br>Not Rat<br>pact.<br>icles of similar size ar<br>Not Rat<br>Not Rat |  |
|                                                                                                                                                                                                                                                                                                                                                                                                      | RB34                                                                                                            |                                                                                                                                                                                                                                                                                      | TOTAL MSI                                                                                                                                   | RP \$58,8                                                                                                                                                                                                                                                                                                                    | 05.00                                                                                                      |                                                                                                                                                                                                                                                                    |                                                                                                                                                                                                                                                                                                                                                                                          | F3R5423245                                                                                                                                                                                                                                                                                                                                                                                                                                                                                                                                                                                                                                                                                                                                                                                                             |  |
|                                                                                                                                                                                                                                                                                                                                                                                                      | RAMP TWO                                                                                                        | RAIL                                                                                                                                                                                                                                                                                 |                                                                                                                                             | er you decide to lease (                                                                                                                                                                                                                                                                                                     |                                                                                                            |                                                                                                                                                                                                                                                                    |                                                                                                                                                                                                                                                                                                                                                                                          |                                                                                                                                                                                                                                                                                                                                                                                                                                                                                                                                                                                                                                                                                                                                                                                                                        |  |
|                                                                                                                                                                                                                                                                                                                                                                                                      | This label is affixed pursuant to th<br>Information Disclosure Act. Gaso<br>State and Local taxes are not inclu | This label is affixed pursuant to the Federal Automobile<br>Information Disclosure Act. Gasoline, License, and Title Fees,<br>State and Local taxes are not included. Dealer installed                                                                                               |                                                                                                                                             | vehicle, you'll find the choices that are right<br>Ford Credit for you. See your dealer for details or visit<br>www.ford.com/finance.<br>SPECIAL ORDER<br>RB141 N RA 2X 460 000272 02 14 24                                                                                                                                  |                                                                                                            |                                                                                                                                                                                                                                                                    | WARNING: Operating, servicing and maintaining a passe<br>vehicle can expose you to chemicals including engine ex<br>lead, which are known to the State of California to cause cancer<br>To minimize exposure, avoid breathing exhaust, do not idle the<br>vehicle in a well-ventilated area and wear gloves or wash your h<br>For more information go to www.P65Warnings.ca.gov/passenge |                                                                                                                                                                                                                                                                                                                                                                                                                                                                                                                                                                                                                                                                                                                                                                                                                        |  |
|                                                                                                                                                                                                                                                                                                                                                                                                      | options or accessories are not inc                                                                              | cluded unless listed above.                                                                                                                                                                                                                                                          |                                                                                                                                             |                                                                                                                                                                                                                                                                                                                              |                                                                                                            |                                                                                                                                                                                                                                                                    |                                                                                                                                                                                                                                                                                                                                                                                          | nys.ca.yov/passenge                                                                                                                                                                                                                                                                                                                                                                                                                                                                                                                                                                                                                                                                                                                                                                                                    |  |