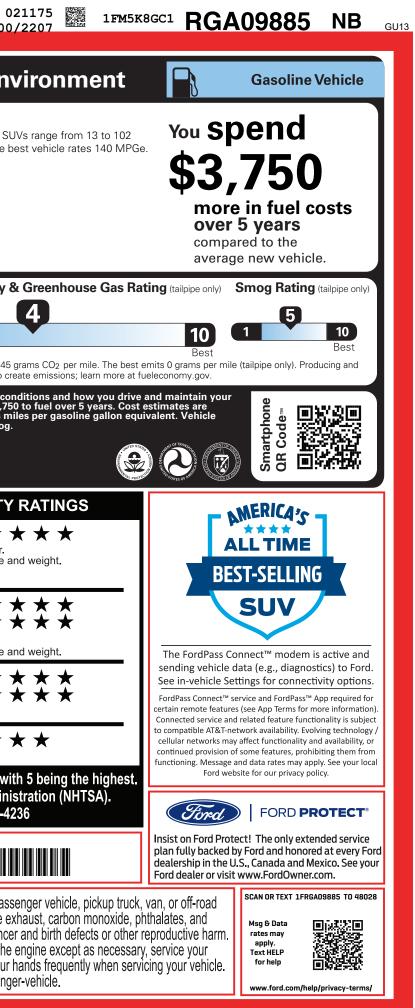

| <b>CHI-003572 CA</b> 9                                                                                                                                                                                                                                                                                                                                                                                                                                       | -NORMAL,NB,103572,RA081                                                                                                                                                                                                                                                                                                                              | 1304 120240117<br>BLENC                                                                                                                                                                                                                                | <b>6269</b>                                                                                                                                                                                                 | UWCA<br>ERT CERT TRD RAMP BUMP                                                                                                                                                                                                                                                                                                                                                                                                                                                                                                                                                                                                                                                                                                                                                                                                                                                                                                                                                                                                                                                                                                                                                                                                                                                                                                                                                                                                                                                                                                                                                                                                                                                                                                                                                                                                                                                                                                                                                                                                                               | CAMP BOOK EXFL ROTA                                                                                                                                                                                                                                                                                                                                                                                                                                                                                                                                                                                                                                                                                                                                                                                                                                                                                                                                                                                                                                                                                                                                                                                                                                                                                                                                                                                                                                                                                                                                                                                                                                                                                                                                                                                                                                                                                                                                                                                                                                                                                                            | 02<br>700/                                                                                                                                                                            |  |
|--------------------------------------------------------------------------------------------------------------------------------------------------------------------------------------------------------------------------------------------------------------------------------------------------------------------------------------------------------------------------------------------------------------------------------------------------------------|------------------------------------------------------------------------------------------------------------------------------------------------------------------------------------------------------------------------------------------------------------------------------------------------------------------------------------------------------|--------------------------------------------------------------------------------------------------------------------------------------------------------------------------------------------------------------------------------------------------------|-------------------------------------------------------------------------------------------------------------------------------------------------------------------------------------------------------------|--------------------------------------------------------------------------------------------------------------------------------------------------------------------------------------------------------------------------------------------------------------------------------------------------------------------------------------------------------------------------------------------------------------------------------------------------------------------------------------------------------------------------------------------------------------------------------------------------------------------------------------------------------------------------------------------------------------------------------------------------------------------------------------------------------------------------------------------------------------------------------------------------------------------------------------------------------------------------------------------------------------------------------------------------------------------------------------------------------------------------------------------------------------------------------------------------------------------------------------------------------------------------------------------------------------------------------------------------------------------------------------------------------------------------------------------------------------------------------------------------------------------------------------------------------------------------------------------------------------------------------------------------------------------------------------------------------------------------------------------------------------------------------------------------------------------------------------------------------------------------------------------------------------------------------------------------------------------------------------------------------------------------------------------------------------|--------------------------------------------------------------------------------------------------------------------------------------------------------------------------------------------------------------------------------------------------------------------------------------------------------------------------------------------------------------------------------------------------------------------------------------------------------------------------------------------------------------------------------------------------------------------------------------------------------------------------------------------------------------------------------------------------------------------------------------------------------------------------------------------------------------------------------------------------------------------------------------------------------------------------------------------------------------------------------------------------------------------------------------------------------------------------------------------------------------------------------------------------------------------------------------------------------------------------------------------------------------------------------------------------------------------------------------------------------------------------------------------------------------------------------------------------------------------------------------------------------------------------------------------------------------------------------------------------------------------------------------------------------------------------------------------------------------------------------------------------------------------------------------------------------------------------------------------------------------------------------------------------------------------------------------------------------------------------------------------------------------------------------------------------------------------------------------------------------------------------------|---------------------------------------------------------------------------------------------------------------------------------------------------------------------------------------|--|
|                                                                                                                                                                                                                                                                                                                                                                                                                                                              | A CONTRACTION<br><b>XPLORER</b><br>2024 EXPLORER ST 4WD<br>119" WHEELBASE<br>3.0L ECOBOOST V6 ENGINE<br>10-SPEED AUTO TRANSMIS                                                                                                                                                                                                                       | EXT<br>F<br>E INTE                                                                                                                                                                                                                                     | RG<br>ERIOR<br>ORGED GREEN MET<br>ERIOR<br>BONY LEATHER-TRI                                                                                                                                                 |                                                                                                                                                                                                                                                                                                                                                                                                                                                                                                                                                                                                                                                                                                                                                                                                                                                                                                                                                                                                                                                                                                                                                                                                                                                                                                                                                                                                                                                                                                                                                                                                                                                                                                                                                                                                                                                                                                                                                                                                                                                              | EPA<br>DOT Fuel Econom                                                                                                                                                                                                                                                                                                                                                                                                                                                                                                                                                                                                                                                                                                                                                                                                                                                                                                                                                                                                                                                                                                                                                                                                                                                                                                                                                                                                                                                                                                                                                                                                                                                                                                                                                                                                                                                                                                                                                                                                                                                                                                         | CONOMY AND ENV<br>by<br>MPG Standard SU<br>MPG. The be                                                                                                                                |  |
| STANDARD EQUIPMENT INCLUDED AT NO EXTRA CHARGE                                                                                                                                                                                                                                                                                                                                                                                                               |                                                                                                                                                                                                                                                                                                                                                      |                                                                                                                                                                                                                                                        |                                                                                                                                                                                                             |                                                                                                                                                                                                                                                                                                                                                                                                                                                                                                                                                                                                                                                                                                                                                                                                                                                                                                                                                                                                                                                                                                                                                                                                                                                                                                                                                                                                                                                                                                                                                                                                                                                                                                                                                                                                                                                                                                                                                                                                                                                              |                                                                                                                                                                                                                                                                                                                                                                                                                                                                                                                                                                                                                                                                                                                                                                                                                                                                                                                                                                                                                                                                                                                                                                                                                                                                                                                                                                                                                                                                                                                                                                                                                                                                                                                                                                                                                                                                                                                                                                                                                                                                                                                                | 18 24                                                                                                                                                                                 |  |
| <ul> <li>FRT/RR SKID PLATE ELEMENTS</li> <li>GRILLE - BLACK MESH INSERT</li> <li>HEAD/TAILLAMPS - BLACKOUT</li> <li>HEADLAMPS - AUTO LED</li> <li>LED SIGNATURE LIGHTING</li> <li>LWR BODYSIDE CLADDING-BLK</li> <li>PRIVACY GLASS - REAR DOORS</li> <li>QUAD TIP DUAL EXHAUST</li> <li>REAR INT WIPER/WASH/DFRST</li> </ul>                                                                                                                                 | INTERIOR<br>• 12" LCD DIGITAL IP CLUSTER<br>• 1ST/2ND RW FLR MATS-CARPET<br>• 1TOUCH UP/DOWN DR/PASS WIN<br>• DUAL ILLUM VIS VANITY MIRR<br>• HTD LTHR WRAPPED STEER WHL<br>W/LOGO, MOUNTED CONTROLS<br>• POWERPOINTS - 12V<br>• ROTARY GEAR SHIFT DIAL<br>• SPORT BUCKET FRONT SEATS<br>• TRI-ZONE ELECTRNC TMP CTRL<br>• USB A(1) AND C(1)-1ST ROW | <ul> <li>FORD CO-PILOT360</li> </ul>                                                                                                                                                                                                                   | S LOCK/ ADM<br>UTTON START AIR<br>OW PKG AIR<br>M AIR<br>ECT MO<br>ISORS AIR<br>A IND<br>ECT SS KEYPAD PER<br>SS KEYPAD PER<br>ZATION SOS<br>/A AK&HI<br>PENSION WAR<br>GCR/APPLINK® 3YF<br>IENT SYSTEM 5YF | ETY/SECURITY<br>VANCETRAC <sup>™</sup> WITH RSC®<br>BAG-DRIVER/PASS KNEE<br>BAGS - DUAL STAGE FRONT<br>BAGS - FRONT SEAT<br>UNTED SIDE IMPACT<br>BAGS - SAFETY CANOPY®<br>IV TIRE PRESS MONIT SYS<br>ICH CHILD SAFETY SYSTEM<br>RIMETER ALARM<br>RSONAL SAFETY SYSTEM™<br>S POST-CRASH ALERT SYS™<br>RANTY<br>RANTY<br>R/36,000 BUMPER / BUMPER<br>R/60,000 POWERTRAIN<br>R/60,000 ROADSIDE ASSIST                                                                                                                                                                                                                                                                                                                                                                                                                                                                                                                                                                                                                                                                                                                                                                                                                                                                                                                                                                                                                                                                                                                                                                                                                                                                                                                                                                                                                                                                                                                                                                                                                                                           | Annual fuel <b>C</b><br><b>\$2,7</b>                                                                                                                                                                                                                                                                                                                                                                                                                                                                                                                                                                                                                                                                                                                                                                                                                                                                                                                                                                                                                                                                                                                                                                                                                                                                                                                                                                                                                                                                                                                                                                                                                                                                                                                                                                                                                                                                                                                                                                                                                                                                                           | vy city highway<br>per 100 miles<br>OST Fuel Economy 8                                                                                                                                |  |
| INCLUDED ON THIS VEHICLE                                                                                                                                                                                                                                                                                                                                                                                                                                     | (MSRP)                                                                                                                                                                                                                                                                                                                                               |                                                                                                                                                                                                                                                        |                                                                                                                                                                                                             | (MSRP)                                                                                                                                                                                                                                                                                                                                                                                                                                                                                                                                                                                                                                                                                                                                                                                                                                                                                                                                                                                                                                                                                                                                                                                                                                                                                                                                                                                                                                                                                                                                                                                                                                                                                                                                                                                                                                                                                                                                                                                                                                                       | emissions are a significant                                                                                                                                                                                                                                                                                                                                                                                                                                                                                                                                                                                                                                                                                                                                                                                                                                                                                                                                                                                                                                                                                                                                                                                                                                                                                                                                                                                                                                                                                                                                                                                                                                                                                                                                                                                                                                                                                                                                                                                                                                                                                                    | cause of climate change and smog.                                                                                                                                                     |  |
| EQUIPMENT GROUP 401A<br>•ST HIGH PACKAGE<br>•ST STREET PACK<br>•FORD CO-PILOT360 ASSIST+<br>OPTIONAL EQUIPMENT/OTHER<br>P275/45R21 A/S BSW TIRES<br>21" ALUMINUM WHEELS<br>PERFORMANCE BRAKES<br>50 STATE EMISSIONS<br>TWIN PANEL MOONROOF<br>4G LTE WI-FI HOTSPOT CREDIT<br>360-DEGREE CAMERA CREDIT<br>TECHNOLOGY PACKAGE<br>.B&O SOUND SYTEM W/14 SPEAKERS<br>.10.1" LCD PORTRAIT TOUCHSCRN<br>REVERSE BRAKE ASSIST CREDIT<br>FRONT LICENSE PLATE BRACKET | 5,890.00                                                                                                                                                                                                                                                                                                                                             |                                                                                                                                                                                                                                                        | PRICE INFORMATION<br>BASE PRICE<br>TOTAL OPTIONS/OTHE                                                                                                                                                       | -<br>\$52,105.00                                                                                                                                                                                                                                                                                                                                                                                                                                                                                                                                                                                                                                                                                                                                                                                                                                                                                                                                                                                                                                                                                                                                                                                                                                                                                                                                                                                                                                                                                                                                                                                                                                                                                                                                                                                                                                                                                                                                                                                                                                             | fuelecond                                                                                                                                                                                                                                                                                                                                                                                                                                                                                                                                                                                                                                                                                                                                                                                                                                                                                                                                                                                                                                                                                                                                                                                                                                                                                                                                                                                                                                                                                                                                                                                                                                                                                                                                                                                                                                                                                                                                                                                                                                                                                                                      | omy.gov                                                                                                                                                                               |  |
|                                                                                                                                                                                                                                                                                                                                                                                                                                                              | NO CHARGE<br>1,695.00<br>- 20.00<br>- 500.00                                                                                                                                                                                                                                                                                                         |                                                                                                                                                                                                                                                        | TOTAL VEHICLE & OPT<br>DESTINATION & DELIVI                                                                                                                                                                 | 60,015.00       60,015.00         Introduction of the second sector of the s |                                                                                                                                                                                                                                                                                                                                                                                                                                                                                                                                                                                                                                                                                                                                                                                                                                                                                                                                                                                                                                                                                                                                                                                                                                                                                                                                                                                                                                                                                                                                                                                                                                                                                                                                                                                                                                                                                                                                                                                                                                                                                                                                |                                                                                                                                                                                       |  |
|                                                                                                                                                                                                                                                                                                                                                                                                                                                              | 995.00<br>- 150.00<br>NO CHARGE                                                                                                                                                                                                                                                                                                                      |                                                                                                                                                                                                                                                        | Juded with your ST purchase                                                                                                                                                                                 | ee driving program.<br>SUV Experience registration:                                                                                                                                                                                                                                                                                                                                                                                                                                                                                                                                                                                                                                                                                                                                                                                                                                                                                                                                                                                                                                                                                                                                                                                                                                                                                                                                                                                                                                                                                                                                                                                                                                                                                                                                                                                                                                                                                                                                                                                                          | Crash P                                                                                                                                                                                                                                                                                                                                                                                                                                                                                                                                                                                                                                                                                                                                                                                                                                                                                                                                                                                                                                                                                                                                                                                                                                                                                                                                                                                                                                                                                                                                                                                                                                                                                                                                                                                                                                                                                                                                                                                                                                                                                                                        | river<br>assenger<br>y in a frontal impact.<br>ed to other vehicles of similar size ar                                                                                                |  |
|                                                                                                                                                                                                                                                                                                                                                                                                                                                              |                                                                                                                                                                                                                                                                                                                                                      | Inc<br>• 1<br>• 1<br>• 1                                                                                                                                                                                                                               | periential performance driving<br>cluded with your ST SUV Ex<br>-day driving experience<br>guest experience<br>-night hotel stay<br>/elcome dinner reception for you a                                      |                                                                                                                                                                                                                                                                                                                                                                                                                                                                                                                                                                                                                                                                                                                                                                                                                                                                                                                                                                                                                                                                                                                                                                                                                                                                                                                                                                                                                                                                                                                                                                                                                                                                                                                                                                                                                                                                                                                                                                                                                                                              |                                                                                                                                                                                                                                                                                                                                                                                                                                                                                                                                                                                                                                                                                                                                                                                                                                                                                                                                                                                                                                                                                                                                                                                                                                                                                                                                                                                                                                                                                                                                                                                                                                                                                                                                                                                                                                                                                                                                                                                                                                                                                                                                | ront seat ★★★<br>ear seat ★★★<br>y in a side impact.                                                                                                                                  |  |
|                                                                                                                                                                                                                                                                                                                                                                                                                                                              |                                                                                                                                                                                                                                                                                                                                                      | • C                                                                                                                                                                                                                                                    | reakfast for you and a guest<br>atered lunch<br>xclusive ST SUV Experience partic                                                                                                                           |                                                                                                                                                                                                                                                                                                                                                                                                                                                                                                                                                                                                                                                                                                                                                                                                                                                                                                                                                                                                                                                                                                                                                                                                                                                                                                                                                                                                                                                                                                                                                                                                                                                                                                                                                                                                                                                                                                                                                                                                                                                              | Rollover                                                                                                                                                                                                                                                                                                                                                                                                                                                                                                                                                                                                                                                                                                                                                                                                                                                                                                                                                                                                                                                                                                                                                                                                                                                                                                                                                                                                                                                                                                                                                                                                                                                                                                                                                                                                                                                                                                                                                                                                                                                                                                                       | ***                                                                                                                                                                                   |  |
|                                                                                                                                                                                                                                                                                                                                                                                                                                                              |                                                                                                                                                                                                                                                                                                                                                      | • M<br>For<br>or o<br>The<br>Eligicale                                                                                                                                                                                                                 | lemories to last a lifetime<br>all program details and to registe<br>contact the Ford Performance Rac<br>complimentary ST SUV Experience is av<br>lible participants who purchased and too                  | r to attend, visit www.stsuvexperience.com<br>sing School at 435-27-SPEED (77333),<br>aliable only to original owners of the new Explorer ST,<br>k delivery of a qualifying Explorer ST will have one<br>gister for and attend an ST SUV Experience.                                                                                                                                                                                                                                                                                                                                                                                                                                                                                                                                                                                                                                                                                                                                                                                                                                                                                                                                                                                                                                                                                                                                                                                                                                                                                                                                                                                                                                                                                                                                                                                                                                                                                                                                                                                                         | Star ratings range from<br>Source: National H                                                                                                                                                                                                                                                                                                                                                                                                                                                                                                                                                                                                                                                                                                                                                                                                                                                                                                                                                                                                                                                                                                                                                                                                                                                                                                                                                                                                                                                                                                                                                                                                                                                                                                                                                                                                                                                                                                                                                                                                                                                                                  | ver in a single-vehicle crash.<br>n 1 to 5 stars (★★★★★), wit<br>Iighway Traffic Safety Adminis<br>w.safercar.gov or 1-888-327-42                                                     |  |
|                                                                                                                                                                                                                                                                                                                                                                                                                                                              | RAMP ONE<br>CH27                                                                                                                                                                                                                                                                                                                                     |                                                                                                                                                                                                                                                        | TOTAL MSR                                                                                                                                                                                                   | P \$61,610.00                                                                                                                                                                                                                                                                                                                                                                                                                                                                                                                                                                                                                                                                                                                                                                                                                                                                                                                                                                                                                                                                                                                                                                                                                                                                                                                                                                                                                                                                                                                                                                                                                                                                                                                                                                                                                                                                                                                                                                                                                                                |                                                                                                                                                                                                                                                                                                                                                                                                                                                                                                                                                                                                                                                                                                                                                                                                                                                                                                                                                                                                                                                                                                                                                                                                                                                                                                                                                                                                                                                                                                                                                                                                                                                                                                                                                                                                                                                                                                                                                                                                                                                                                                                                |                                                                                                                                                                                       |  |
|                                                                                                                                                                                                                                                                                                                                                                                                                                                              | RAMP TWO                                                                                                                                                                                                                                                                                                                                             | CONVOY<br>EM #:<br>71-E034 O/T 2                                                                                                                                                                                                                       | Find vehicle, yo                                                                                                                                                                                            | bu'ill find the choices that are right<br>ee your dealer for details or visit<br>l.com/finance.                                                                                                                                                                                                                                                                                                                                                                                                                                                                                                                                                                                                                                                                                                                                                                                                                                                                                                                                                                                                                                                                                                                                                                                                                                                                                                                                                                                                                                                                                                                                                                                                                                                                                                                                                                                                                                                                                                                                                              | WARNING: Operation vehicle can expose vehicle can expose vehicle are known to the transmission of transmission of the transmission of transmission of the transmission of transmis | ng, servicing and maintaining a pass<br>you to chemicals including engine ex<br>re State of California to cause cancer                                                                |  |
|                                                                                                                                                                                                                                                                                                                                                                                                                                                              | Information Disclosure Act.<br>State and Local taxes are n                                                                                                                                                                                                                                                                                           | This label is affixed pursuant to the Federal Automobile<br>Information Disclosure Act. Gasoline, License, and Title Fees,<br>State and Local taxes are not included. Dealer installed<br>options or accessories are not included unless listed above. |                                                                                                                                                                                                             | RA081 N RB 2X 425 003572 01 08 24                                                                                                                                                                                                                                                                                                                                                                                                                                                                                                                                                                                                                                                                                                                                                                                                                                                                                                                                                                                                                                                                                                                                                                                                                                                                                                                                                                                                                                                                                                                                                                                                                                                                                                                                                                                                                                                                                                                                                                                                                            |                                                                                                                                                                                                                                                                                                                                                                                                                                                                                                                                                                                                                                                                                                                                                                                                                                                                                                                                                                                                                                                                                                                                                                                                                                                                                                                                                                                                                                                                                                                                                                                                                                                                                                                                                                                                                                                                                                                                                                                                                                                                                                                                | To minimize exposure, avoid breathing exhaust, do not idle the vehicle in a well-ventilated area and wear gloves or wash you For more information go to www.P65Warnings.ca.gov/passed |  |
|                                                                                                                                                                                                                                                                                                                                                                                                                                                              |                                                                                                                                                                                                                                                                                                                                                      |                                                                                                                                                                                                                                                        |                                                                                                                                                                                                             |                                                                                                                                                                                                                                                                                                                                                                                                                                                                                                                                                                                                                                                                                                                                                                                                                                                                                                                                                                                                                                                                                                                                                                                                                                                                                                                                                                                                                                                                                                                                                                                                                                                                                                                                                                                                                                                                                                                                                                                                                                                              |                                                                                                                                                                                                                                                                                                                                                                                                                                                                                                                                                                                                                                                                                                                                                                                                                                                                                                                                                                                                                                                                                                                                                                                                                                                                                                                                                                                                                                                                                                                                                                                                                                                                                                                                                                                                                                                                                                                                                                                                                                                                                                                                | 120240117                                                                                                                                                                             |  |