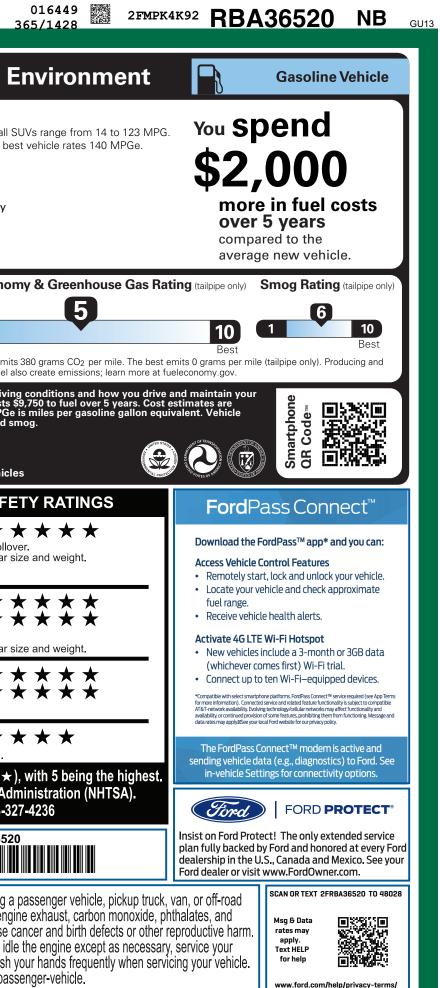

| MSRP \$52,230.00<br>Whether you decide to lease or finance your<br>vehicle, you'll find the choices that are right<br>for you. See your dealer for details or visit<br>www.ford.com/finance.<br>PECIAL ORDER<br>B 2X 415 000147 09 28 23 | <b>2FMPK4K92RBA36520</b><br><b>WARNING:</b> Operating, servicing and maintaining a particular of the service |

05/12/2024