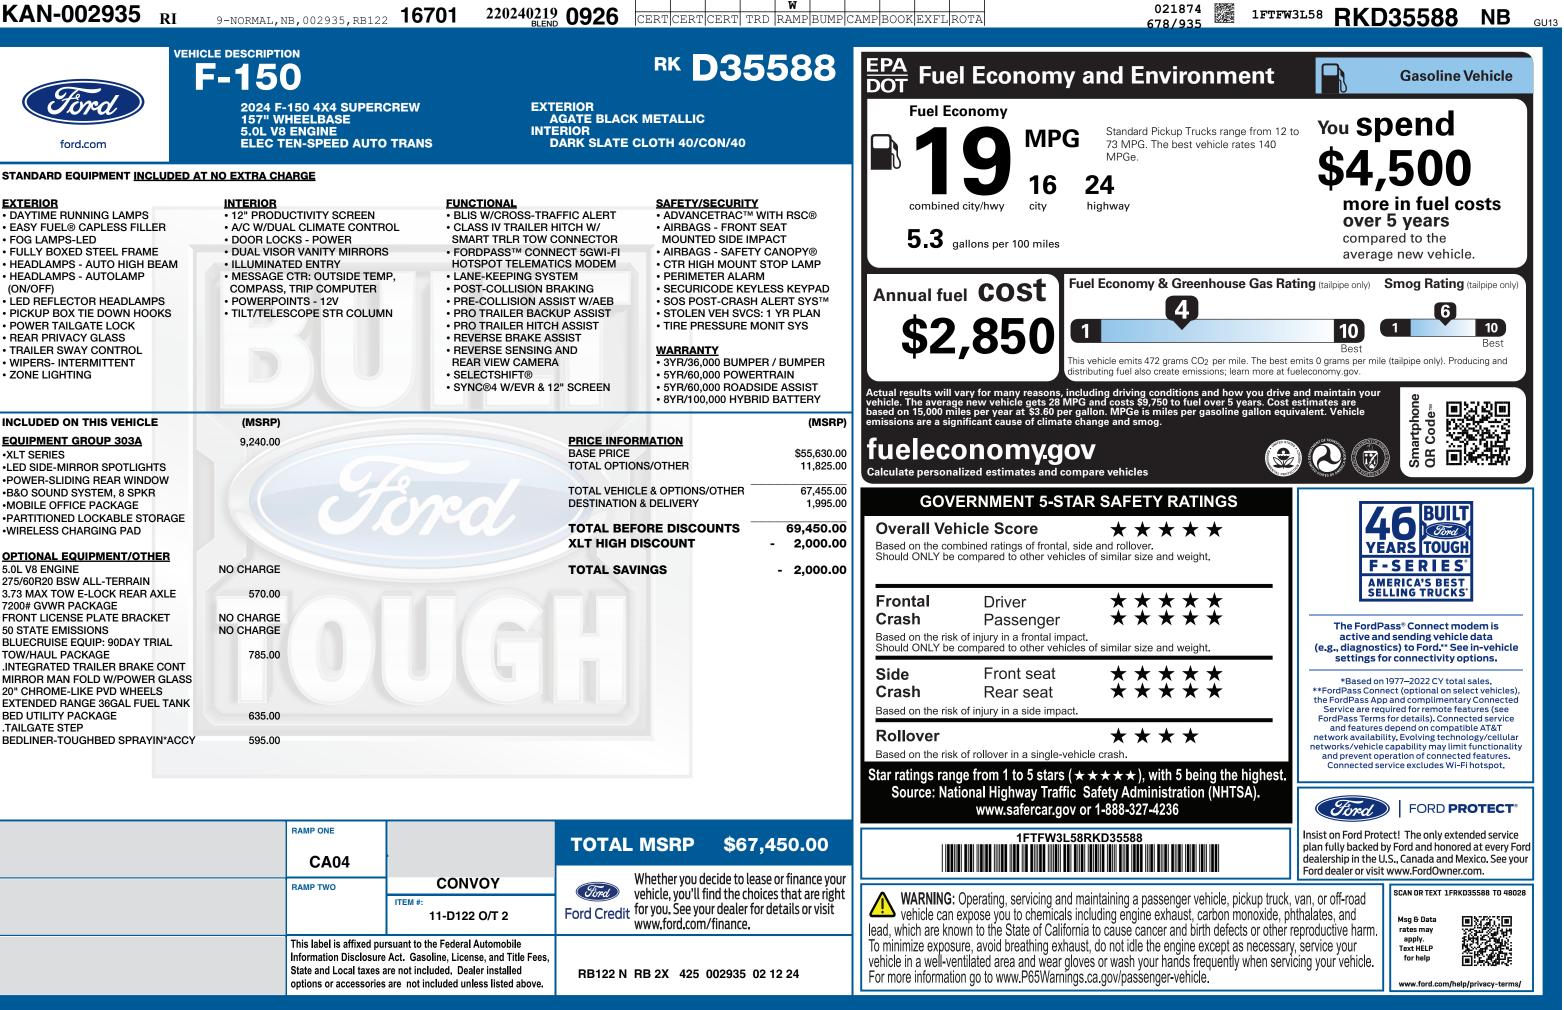

EXTERIOR

(ON/OFF)

XLT SERIES

5.0L V8 ENGINE

FOG LAMPS-LED

DAYTIME RUNNING LAMPS

EASY FUEL® CAPLESS FILLER

FULLY BOXED STEEL FRAME

LED REFLECTOR HEADLAMPS

PICKUP BOX TIE DOWN HOOKS

**HEADLAMPS - AUTOLAMP** 

POWER TAILGATE LOCK

TRAILER SWAY CONTROL

WIPERS- INTERMITTENT ZONE LIGHTING

INCLUDED ON THIS VEHICLE

LED SIDE-MIRROR SPOTLIGHTS

•POWER-SLIDING REAR WINDOW •B&O SOUND SYSTEM, 8 SPKR

**OPTIONAL EQUIPMENT/OTHER** 

FRONT LICENSE PLATE BRACKET

**BLUECRUISE EQUIP: 90DAY TRIAL** 

20" CHROME-LIKE PVD WHEELS

EQUIPMENT GROUP 303A

•MOBILE OFFICE PACKAGE

•WIRELESS CHARGING PAD

275/60R20 BSW ALL-TERRAIN

7200# GVWR PACKAGE

**50 STATE EMISSIONS** 

TOW/HAUL PACKAGE

BED UTILITY PACKAGE

TAILGATE STEP

REAR PRIVACY GLASS



2202402190926